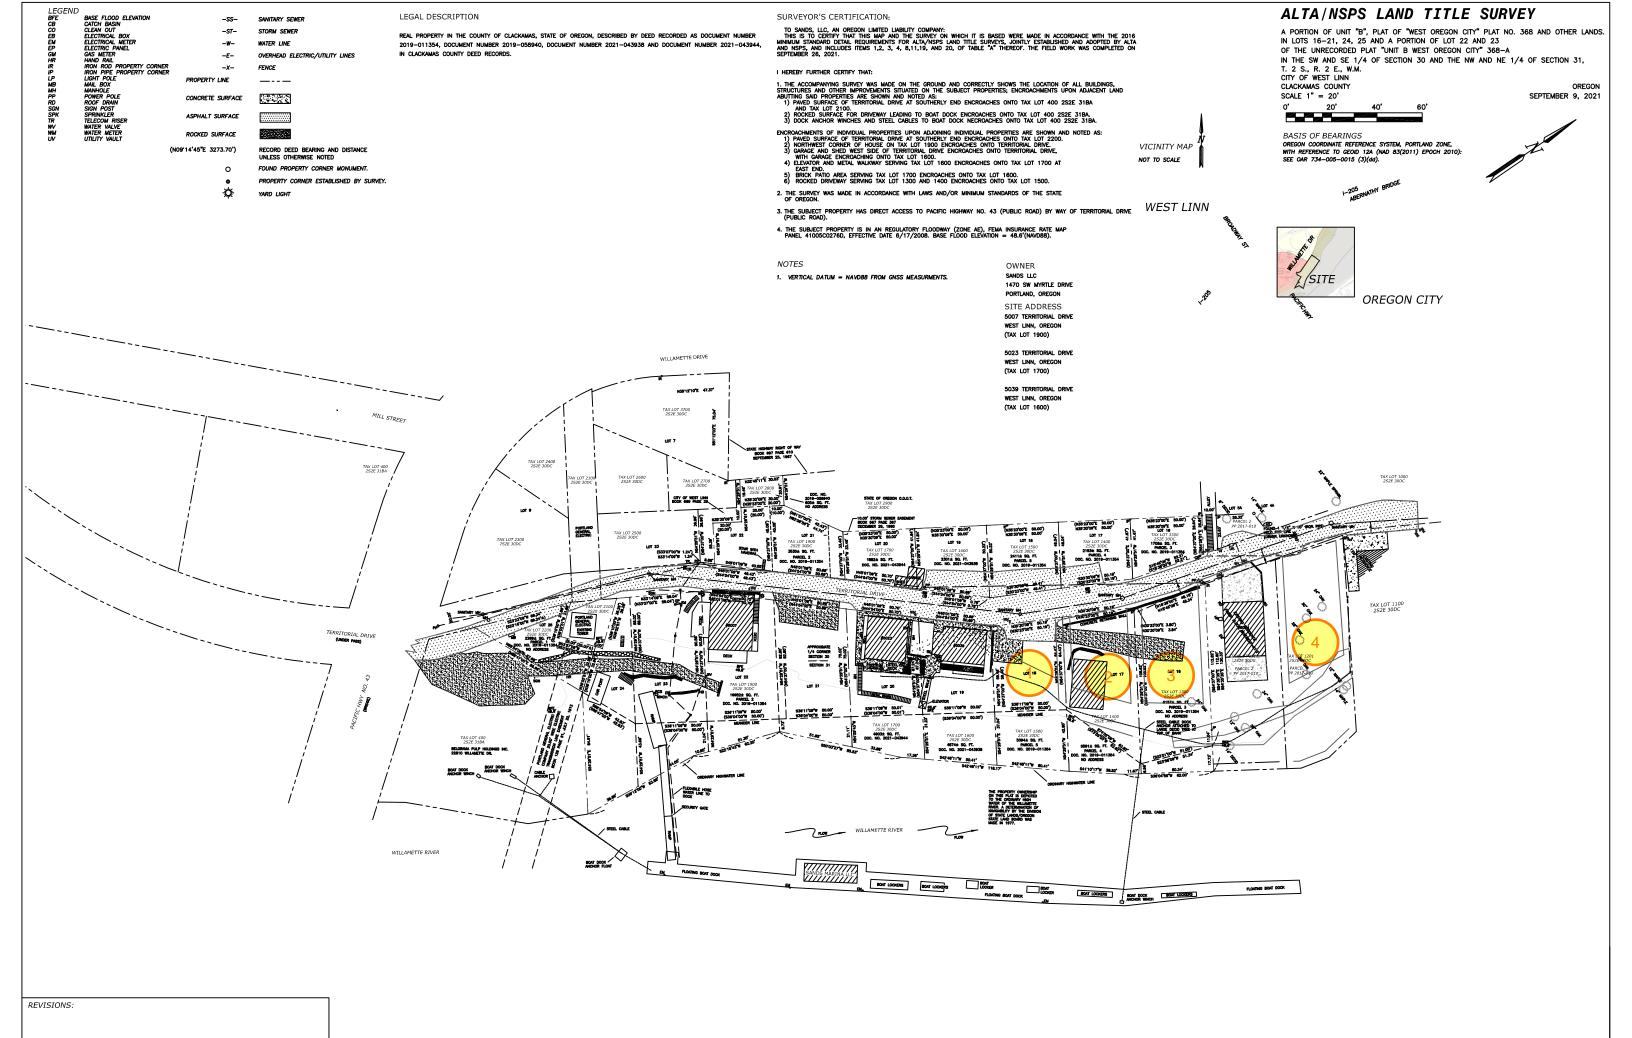

## **Webex Virtual Meeting**

11:00am: Proposed development of 4 individual tax lots into single –family homes

within the Willamette River Greenway

Applicant: Art Duhon

Property Address: 4 lots on Territorial Drive

Neighborhood Assn: Bolton Neighborhood Association

Planner: Chris Myers Project #: PA-22-05

Planning & Development • 22500 Salamo Rd #1000 • West Linn, Oregon 97068 Telephone 503.656.4211 • Fax 503.656.4106 • westlinnoregon.gov