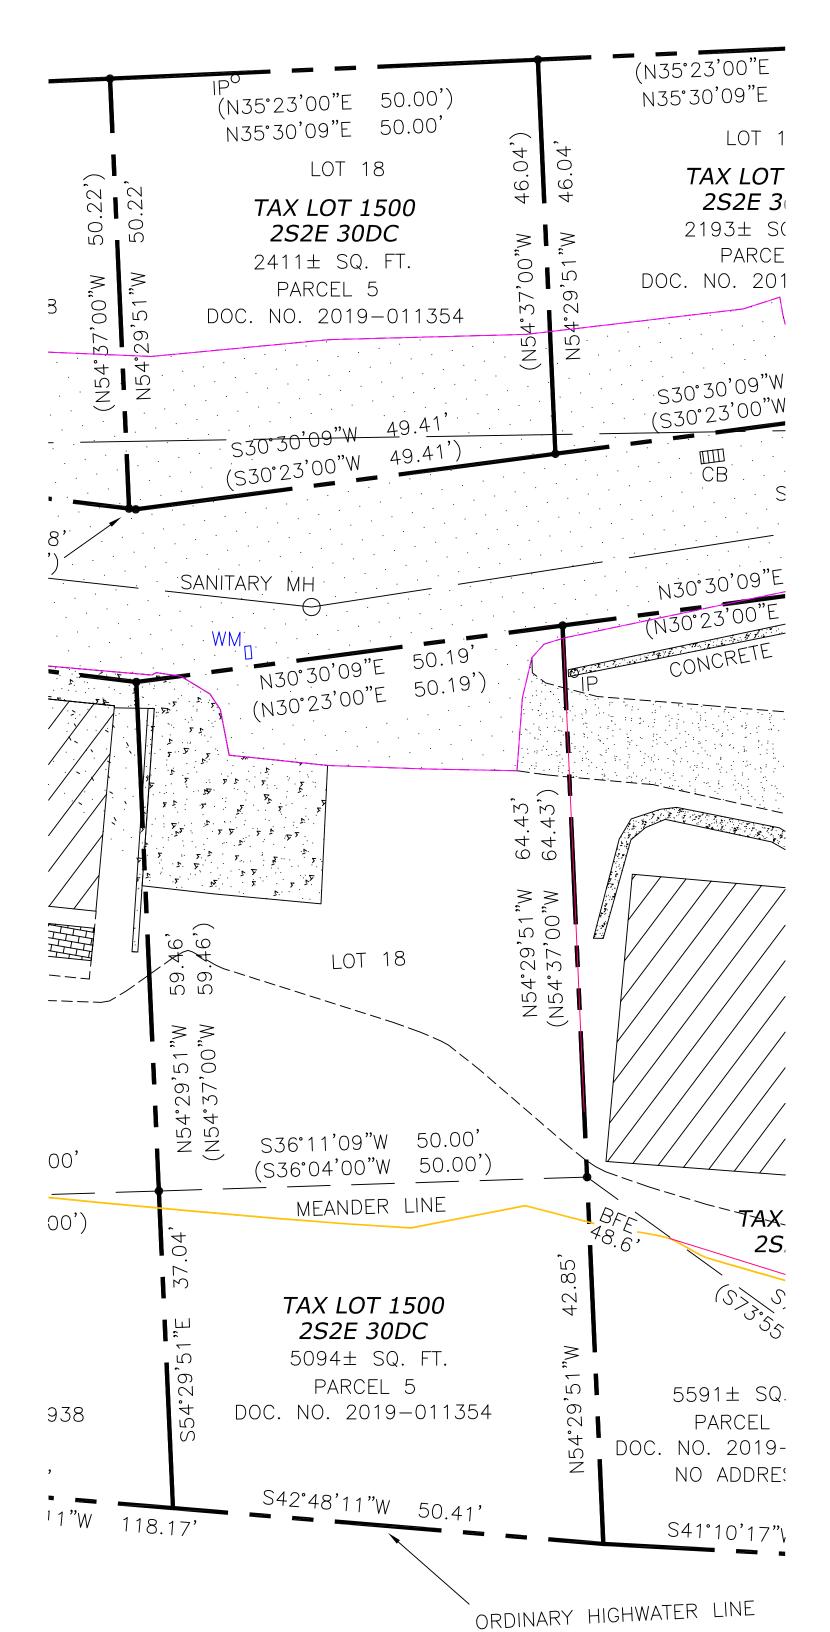

## **Webex Virtual Meeting**

11:00am: Proposed development of 4 individual tax lots into single –family homes

within the Willamette River Greenway

Applicant: Art Duhon

Property Address: 4 lots on Territorial Drive

Neighborhood Assn: Bolton Neighborhood Association

Planner: Chris Myers Project #: PA-22-05

Planning & Development • 22500 Salamo Rd #1000 • West Linn, Oregon 97068 Telephone 503.656.4211 • Fax 503.656.4106 • westlinnoregon.gov