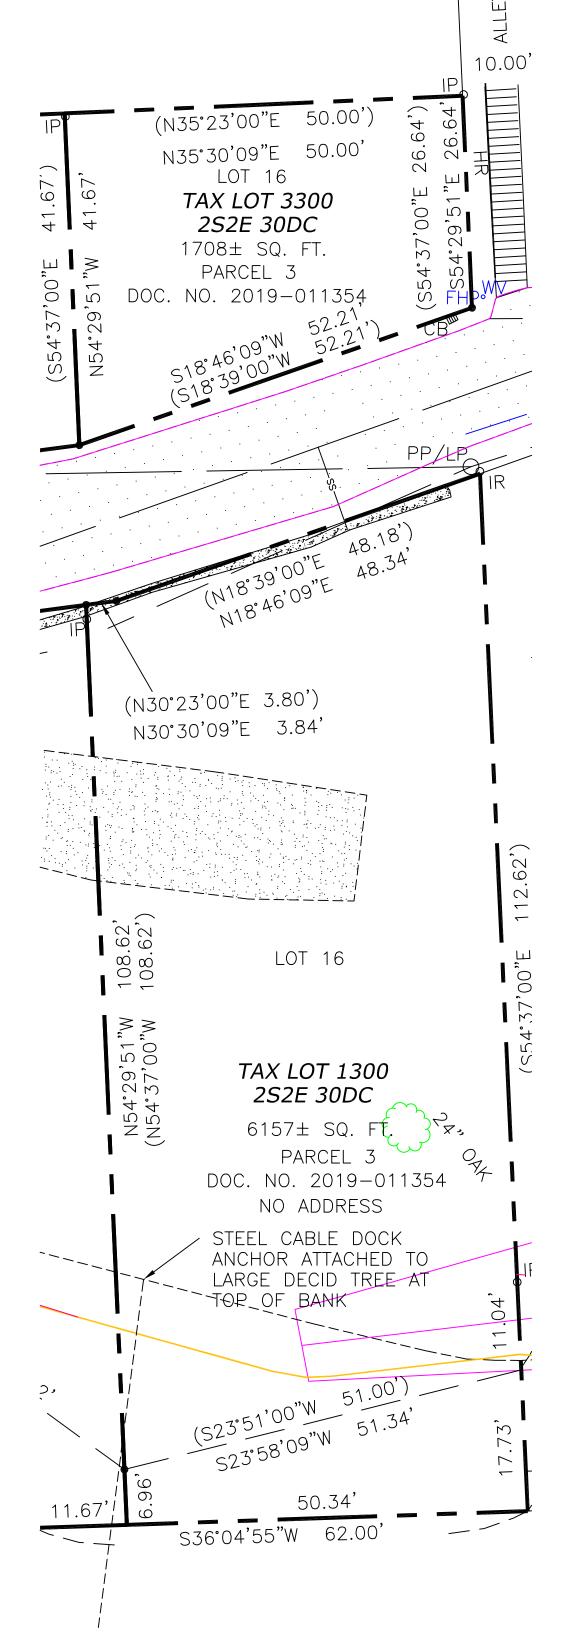

## **Webex Virtual Meeting**

11:00am: Proposed development of 4 individual tax lots into single –family homes

within the Willamette River Greenway

Applicant: Art Duhon

Property Address: 4 lots on Territorial Drive

Neighborhood Assn: Bolton Neighborhood Association

Planner: Chris Myers Project #: PA-22-05

Planning & Development • 22500 Salamo Rd #1000 • West Linn, Oregon 97068 Telephone 503.656.4211 • Fax 503.656.4106 • westlinnoregon.gov