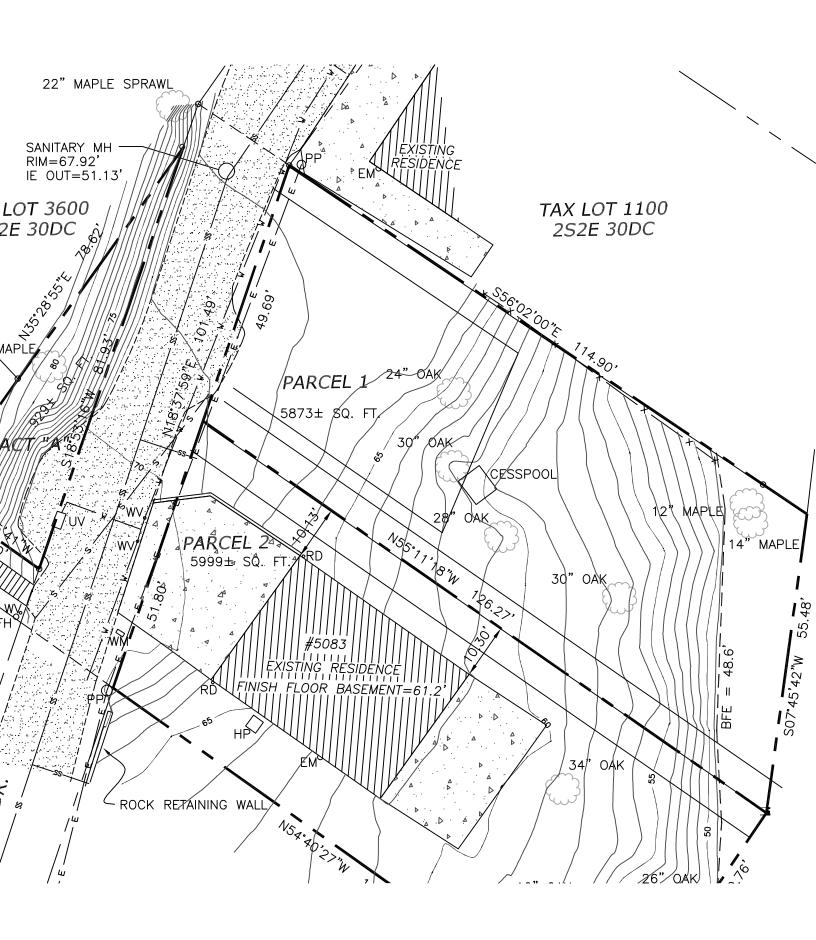

## **Webex Virtual Meeting**

11:00am: Proposed development of 4 individual tax lots into single –family homes

within the Willamette River Greenway

Applicant: Art Duhon

Property Address: 4 lots on Territorial Drive

Neighborhood Assn: Bolton Neighborhood Association

Planner: Chris Myers Project #: PA-22-05

Planning & Development • 22500 Salamo Rd #1000 • West Linn, Oregon 97068 Telephone 503.656.4211 • Fax 503.656.4106 • westlinnoregon.gov