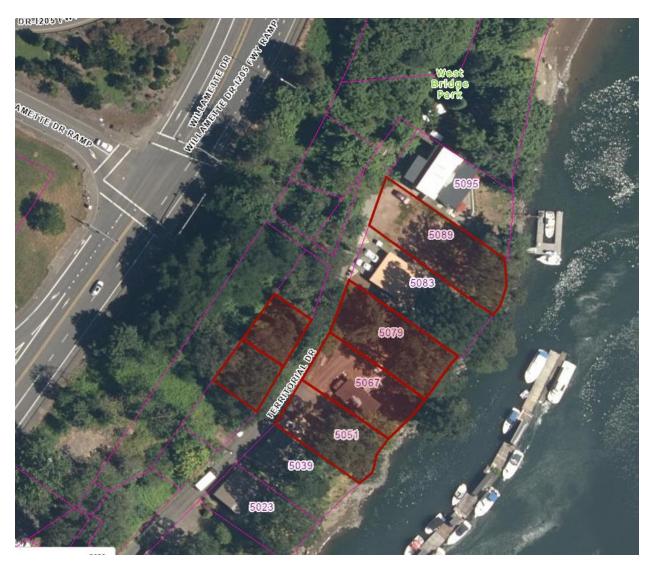

## **Webex Virtual Meeting**

11:00am: Proposed development of 4 individual tax lots into single –family homes

within the Willamette River Greenway

Applicant: Art Duhon

Property Address: 4 lots on Territorial Drive

Neighborhood Assn: Bolton Neighborhood Association

Planner: Chris Myers Project #: PA-22-05

Planning & Development • 22500 Salamo Rd #1000 • West Linn, Oregon 97068 Telephone 503.656.4211 • Fax 503.656.4106 • westlinnoregon.gov