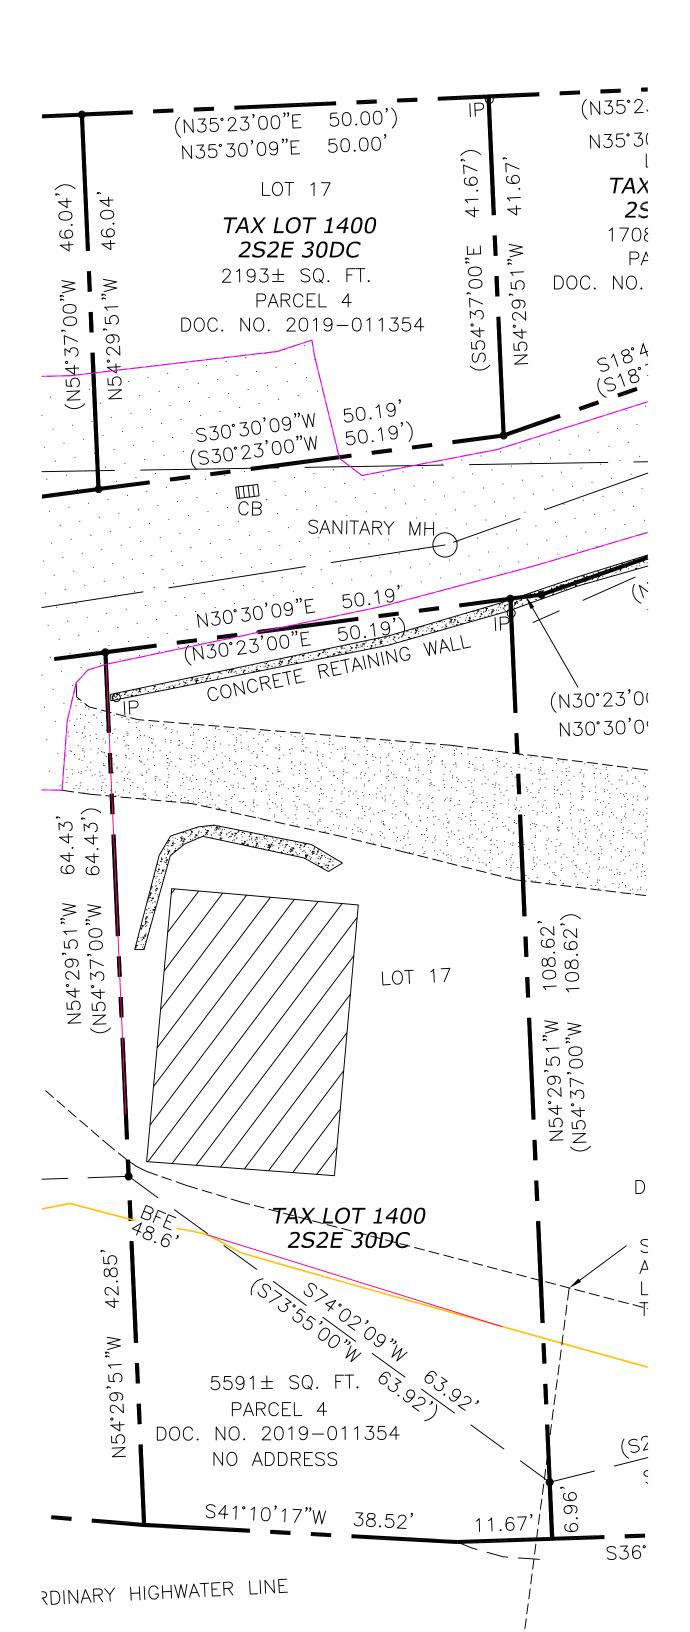

## **Webex Virtual Meeting**

11:00am: Proposed development of 4 individual tax lots into single –family homes

within the Willamette River Greenway

Applicant: Art Duhon

Property Address: 4 lots on Territorial Drive

Neighborhood Assn: Bolton Neighborhood Association

Planner: Chris Myers Project #: PA-22-05

Planning & Development • 22500 Salamo Rd #1000 • West Linn, Oregon 97068 Telephone 503.656.4211 • Fax 503.656.4106 • westlinnoregon.gov