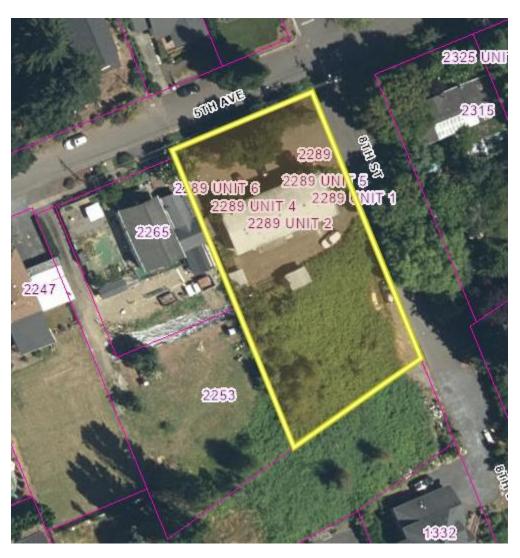

## **Webex Virtual Meeting**

11:00am: Proposed partition of one lot into two lots and a potential rezone of both lots

from R10 to Multi-family

Applicant: Theodore Kooy
Property Address: 2289 5th Avenue

Neighborhood Assn: Willamette Neighborhood Association