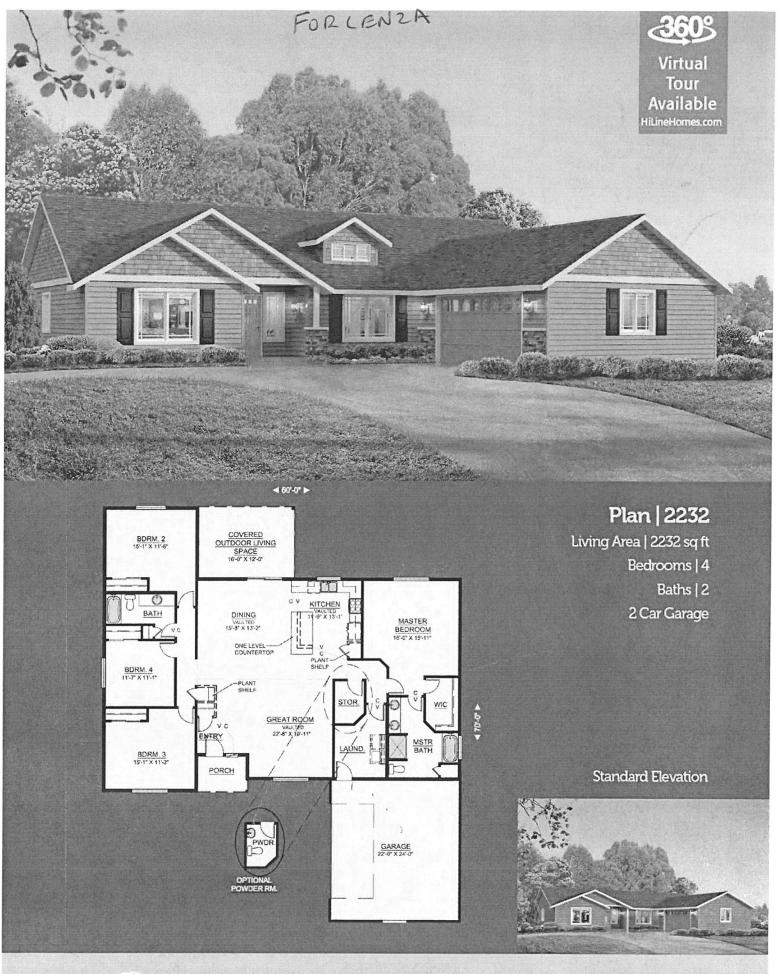

33 15 WALLENG WAY FORLANZA condele DRIVERMY UPPRIZ CRURK Francisco DRZVEWAY coner 2232 SQFT THE STANSON 20+FERT of the state of th FROM PREP Frank Pool LINE 20' Fram CARRK Less for The Menigery PRODUCTY LINE -CRARK CECLE