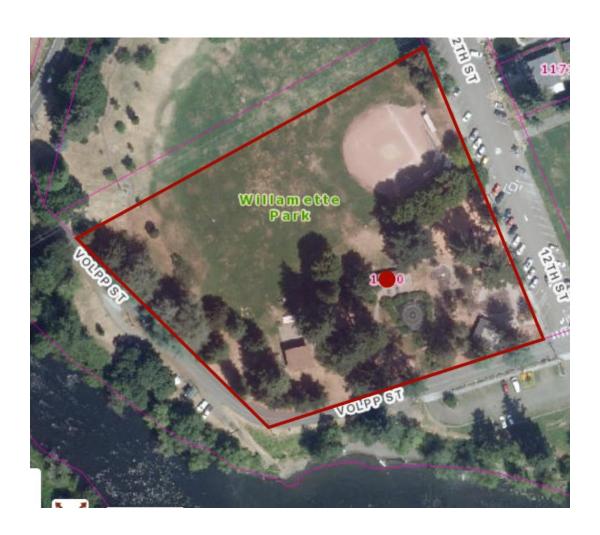

## LAND USE PRE-APPLICATION CONFERENCE Wednesday, December 2, 2020 Webex\*

**9:00 am:** Proposed replacement of existing gravel parking lot on Volpp St with grasscrete,

improve paddle craft launch access, add ADA pathway to launch area, and remove asphalt to improve access and restore habitat at the mouth of the Tualatin River.

**Applicant:** City of West Linn, Ken Warner, Park Director

**Property Address:** 1100 12<sup>th</sup> Street

Neighborhood Assn: Willamette