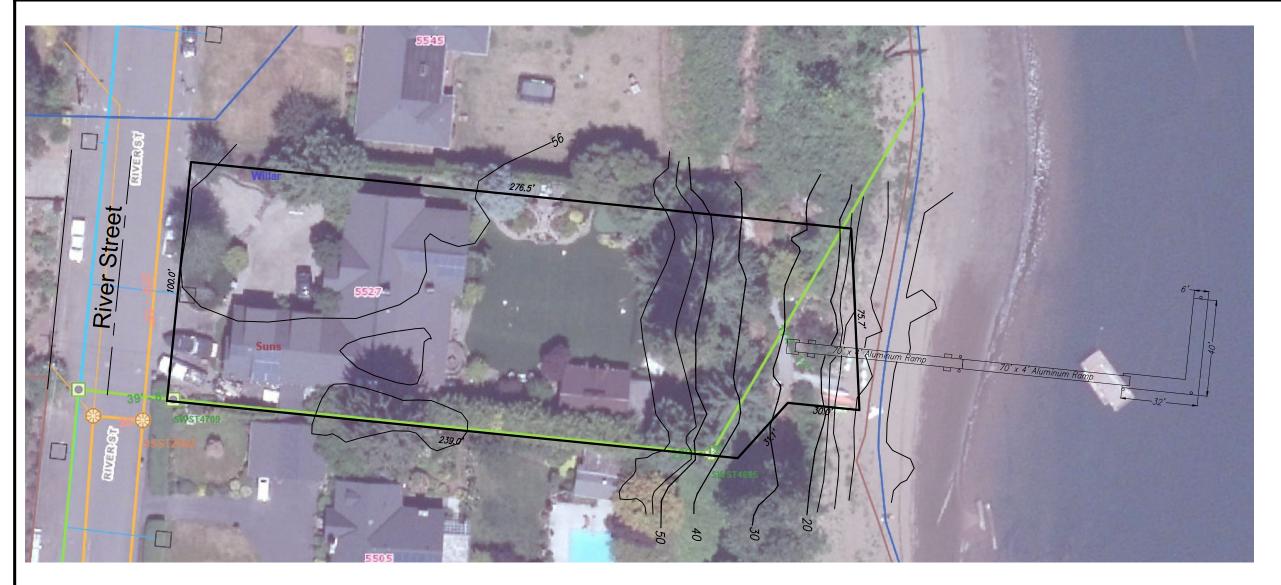

Property owner's printed name and mailing address (if different from above)

Richard E. Givens, Planning Consultant 18680 Sunblaze Dr.

Oregon City, Oregon 97045 PH: (503) 479-0097 SCALE 1" = 40'

DATE: Oct. 2020

PROJECT 20-DYE-105

## HARPER BOAT DOCK

5527 River Street, West Linn, OR 97068 Owner: Kevin Harper

# Ken's Floatation Services, Inc.

1701 Clackamette Dr., Oregon City, OR 97045 Contact: Eric Dye, President