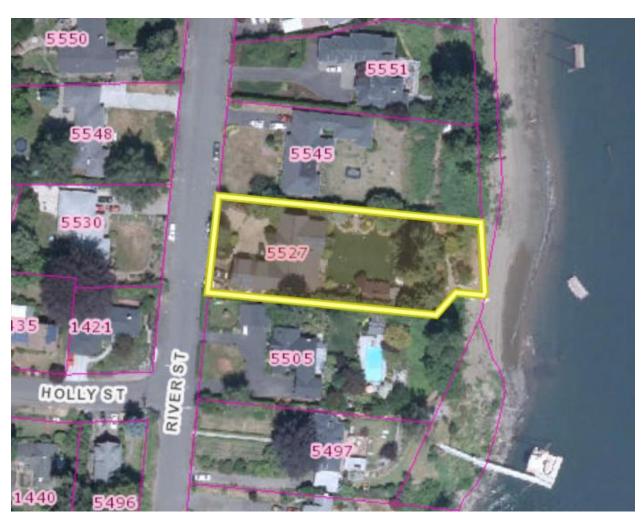

## Wednesday, November 4, 2020 WEBEX

1:00 pm Construct a Private Use Dock and Access Ramp on the Willamette River

Applicant: Kevin Harper and Jacqueline Richie

**Property Address: 5527 River Road** 

**Neighborhood Assn: Bolton** 

### **PRE-APPLICATION CONFERENCE**

|                                                                                                                                                                                                                                                                                                                                                                                                                                                  | THIS SECT             | TION FOR STAF                                             | F COMPLETION                                                                                                           |
|--------------------------------------------------------------------------------------------------------------------------------------------------------------------------------------------------------------------------------------------------------------------------------------------------------------------------------------------------------------------------------------------------------------------------------------------------|-----------------------|-----------------------------------------------------------|------------------------------------------------------------------------------------------------------------------------|
| CONFERENCE DATE: November 4, 2020                                                                                                                                                                                                                                                                                                                                                                                                                |                       | <sup>Тіме:</sup> 1:00 pm                                  | PROJECT #: PA-20-13                                                                                                    |
| STAFF CONTACT: Jennifer Arnold                                                                                                                                                                                                                                                                                                                                                                                                                   |                       |                                                           | FEE:<br>\$350                                                                                                          |
| Pre-application conferences occur on the first and third Wednesdays of each month. In order to be scheduled for a conference, this form including property owner's signature, the pre-application fee, and accompanying materials must be submitted by 4:00pm at least <u>15</u> days before the conference date. Twenty-four hour notice is required to reschedule.  Address of Subject Property (or map/tax lot): 5527 River Street, West Linn |                       |                                                           |                                                                                                                        |
| Brief Description of Proposal:  Construct a private use boat dock and access ramp on the Willamette River along the property's river frontage.                                                                                                                                                                                                                                                                                                   |                       |                                                           |                                                                                                                        |
|                                                                                                                                                                                                                                                                                                                                                                                                                                                  |                       |                                                           |                                                                                                                        |
| Applicant's Name: Kevin Harper and Jacqueline Ritchie                                                                                                                                                                                                                                                                                                                                                                                            |                       |                                                           |                                                                                                                        |
| Mailing Address: 5527 River Road                                                                                                                                                                                                                                                                                                                                                                                                                 |                       | nd, West Linn, OR                                         | 8 97068                                                                                                                |
| Phone No: (5                                                                                                                                                                                                                                                                                                                                                                                                                                     | 603 <b>)</b> 274-8133 | Email Add                                                 |                                                                                                                        |
| to 11 x 17 inches in s  ➤ North arrow                                                                                                                                                                                                                                                                                                                                                                                                            |                       | e following iten  Acce                                    | ess to and from the site, if applicable                                                                                |
| <ul><li>Scale</li><li>Property dimensions</li></ul>                                                                                                                                                                                                                                                                                                                                                                                              |                       |                                                           | ation of existing trees, highly recommend a survey                                                                     |
| <ul> <li>Streets abutting the property</li> <li>Conceptual layout, design and/or building elevations</li> <li>Easements (access, utility, all others)</li> </ul>                                                                                                                                                                                                                                                                                 |                       | <ul><li>Local record</li><li>Local Local record</li></ul> | eation of creeks and/or wetlands, highly ommend a wetland delineation ation of existing utilities (water, sewer, etc.) |
| Please list any questions or issues that you may have for city staff regarding your proposal:  No special questions.                                                                                                                                                                                                                                                                                                                             |                       |                                                           |                                                                                                                        |
|                                                                                                                                                                                                                                                                                                                                                                                                                                                  |                       |                                                           |                                                                                                                        |
| By my signature below, I grant city staff right of e                                                                                                                                                                                                                                                                                                                                                                                             |                       |                                                           | ry onto the subject property in order to                                                                               |
| prepare for the pre-application conferen<br>Kevin S Harper                                                                                                                                                                                                                                                                                                                                                                                       |                       | erence.                                                   | 10/19/20                                                                                                               |
| Property owner's sign                                                                                                                                                                                                                                                                                                                                                                                                                            | ature                 |                                                           | Date                                                                                                                   |
| Kevin Harper 5527 River st: West Linn Or 97068                                                                                                                                                                                                                                                                                                                                                                                                   |                       |                                                           |                                                                                                                        |