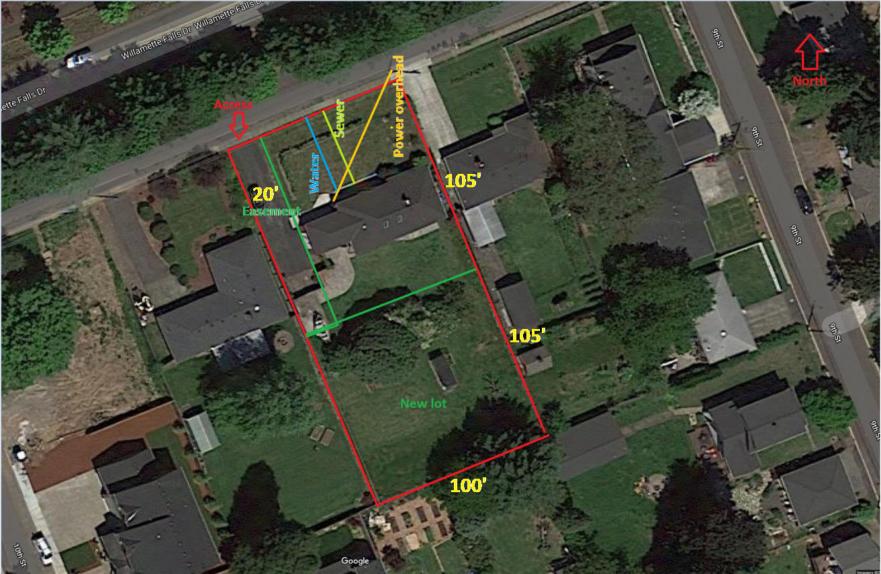

## PRE-APPLICATION CONFERENCE

| THIS SECTION F                                                                                                                                                                                                                                                          | OR STAFF COMPLETION                                                                                                                                                                                                                                                                 |
|-------------------------------------------------------------------------------------------------------------------------------------------------------------------------------------------------------------------------------------------------------------------------|-------------------------------------------------------------------------------------------------------------------------------------------------------------------------------------------------------------------------------------------------------------------------------------|
| Conference Date: November 4, 2020 Time: 9                                                                                                                                                                                                                               | :00am PROJECT #: PA-20-14                                                                                                                                                                                                                                                           |
| STAFF CONTACT: Chris Myers                                                                                                                                                                                                                                              | Fee: \$350                                                                                                                                                                                                                                                                          |
| to be scheduled for a conference, this form<br>application fee, and accompanying materia<br>before the conference date. Twenty-four h<br>Address of Subject Property (or map/tax lot):                                                                                  | irst and third Wednesdays of each month. In order including property owner's signature, the presis must be submitted by 4:00pm at least 15 days our notice is required to reschedule.  2185 Willamette Falls Dr                                                                     |
| N                                                                                                                                                                                                                                                                       | Email Address: rrrhix@ aol. com                                                                                                                                                                                                                                                     |
| to 11 x 17 inches in size depicting the follow  North arrow  Scale  Property dimensions  Streets abutting the property  Conceptual layout, design and/or building elevations  Easements (access, utility, all others)  Please list any questions or issues that you may | <ul> <li>Access to and from the site, if applicable</li> <li>Location of existing trees, highly recommend a tree survey</li> <li>Location of creeks and/or wetlands, highly recommend a wetland delineation</li> <li>Location of existing utilities (water, sewer, etc.)</li> </ul> |
| By my signature below, I grant city staff <u>right</u> prepare for the pre-application conference.  Property wwner's signature  Property owner's printed name and mailing add (if different from above)                                                                 | 10-8-20<br>Date                                                                                                                                                                                                                                                                     |