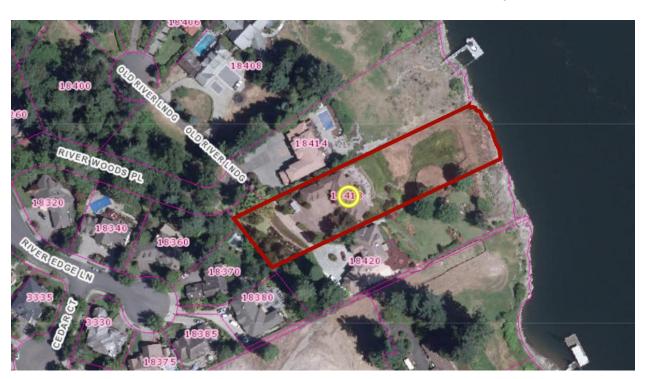

## Webex\*

11:00 am: A proposed pool and retaining wall in the Willamette Greenway Overlay and 100- year

floodplain.

**Applicant:** Mark Edwards

**Property Address:** 18418 Old River Landing

Neighborhood Assn: Robinwood

## PRE-APPLICATION CONFERENCE

|                                                                           | -                                                                                           | THIS SECTION                                                    | FOR STAFF                     | COMPLETION                                                                                                                                                                             |
|---------------------------------------------------------------------------|---------------------------------------------------------------------------------------------|-----------------------------------------------------------------|-------------------------------|----------------------------------------------------------------------------------------------------------------------------------------------------------------------------------------|
| ONFERENCE DATE:                                                           | October 21, 2                                                                               | TIME:                                                           | 11:00 am                      | PROJECT #: PA-20-10                                                                                                                                                                    |
| TAFF CONTACT: JE                                                          | ennifer Arnold j                                                                            | arnold@westlir                                                  | noregon.go                    | FEE: \$350                                                                                                                                                                             |
| o be sched<br>application<br>before the o<br>Address of S<br>Brief Descri | uled for a confo<br>fee, and accom<br>conference dat                                        | erence, this for appanying mater e. Twenty-four (or map/tax lot | ials must b                   | to builda pool and retained                                                                                                                                                            |
|                                                                           | way Overl                                                                                   | 1                                                               | tear flood                    | plane                                                                                                                                                                                  |
| Applicant's<br>Mailing Ado<br>Phone No:                                   | dress:   5                                                                                  | Matt Edward<br>5695 S. Caru<br>701-0001                         | Email Ad                      |                                                                                                                                                                                        |
| Please atta to 11 x 17 i  North a                                         | nches in size d                                                                             | naterials relation<br>epicting the fo                           | llowing iter<br>➤ Acc         | ess to and from the site, if applicable                                                                                                                                                |
| <ul><li>Streets</li><li>Conception</li><li>buit</li></ul>                 | ty dimensions<br>abutting the protual layout, des<br>Iding elevations<br>ents (access, util | ign and/or                                                      | tree<br>> Loc<br>rec          | ation of existing trees, highly recommend a<br>e survey<br>ation of creeks and/or wetlands, highly<br>ommend a wetland delineation<br>ation of existing utilities (water, sewer, etc.) |
| Please list                                                               | any questions o                                                                             | or issues that you                                              | may have for                  | or city staff regarding your proposal:                                                                                                                                                 |
|                                                                           |                                                                                             |                                                                 | <u> </u>                      |                                                                                                                                                                                        |
| By my sigr                                                                | nature below, I<br>or the pre-appl                                                          | grant city staf                                                 | f <u>right of er</u><br>ence. | onto the subject property in order to                                                                                                                                                  |
| Cry                                                                       | < Mula                                                                                      |                                                                 |                               | Date                                                                                                                                                                                   |
| Property                                                                  | owner's signatu                                                                             | re                                                              | 907 7                         | Λ.                                                                                                                                                                                     |
| ( ~                                                                       | are Neul                                                                                    | 60 18                                                           | 418 Old                       | Kw er land My                                                                                                                                                                          |