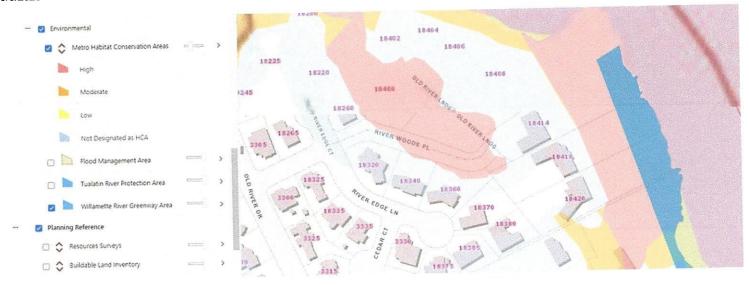

## Webex\*

11:00 am: A proposed pool and retaining wall in the Willamette Greenway Overlay and 100- year

floodplain.

**Applicant:** Mark Edwards

**Property Address:** 18418 Old River Landing

Neighborhood Assn: Robinwood

## PRE-APPLICATION CONFERENCE

|                                                                           | -                                                                                           | THIS SECTION                                                    | FOR STAFF                     | COMPLETION                                                                                                                                                                             |
|---------------------------------------------------------------------------|---------------------------------------------------------------------------------------------|-----------------------------------------------------------------|-------------------------------|----------------------------------------------------------------------------------------------------------------------------------------------------------------------------------------|
| ONFERENCE DATE:                                                           | October 21, 2                                                                               | TIME:                                                           | 11:00 am                      | PROJECT #: PA-20-10                                                                                                                                                                    |
| TAFF CONTACT: JE                                                          | ennifer Arnold j                                                                            | arnold@westlir                                                  | noregon.go                    | FEE: \$350                                                                                                                                                                             |
| o be sched<br>application<br>before the o<br>Address of S<br>Brief Descri | uled for a confo<br>fee, and accom<br>conference dat                                        | erence, this for appanying mater e. Twenty-four (or map/tax lot | ials must b                   | to builda pool and retained                                                                                                                                                            |
|                                                                           | way Overl                                                                                   | 1                                                               | tear flood                    | plane                                                                                                                                                                                  |
| Applicant's<br>Mailing Ado<br>Phone No:                                   | dress:   5                                                                                  | Matt Edward<br>5695 S. Caru<br>701-0001                         | Email Ad                      |                                                                                                                                                                                        |
| Please atta to 11 x 17 i  North a                                         | nches in size d                                                                             | naterials relation<br>epicting the fo                           | llowing iter<br>➤ Acc         | ess to and from the site, if applicable                                                                                                                                                |
| <ul><li>Streets</li><li>Conception</li><li>buit</li></ul>                 | ty dimensions<br>abutting the protual layout, des<br>Iding elevations<br>ents (access, util | ign and/or                                                      | tree<br>> Loc<br>rec          | ation of existing trees, highly recommend a<br>e survey<br>ation of creeks and/or wetlands, highly<br>ommend a wetland delineation<br>ation of existing utilities (water, sewer, etc.) |
| Please list                                                               | any questions o                                                                             | or issues that you                                              | may have for                  | or city staff regarding your proposal:                                                                                                                                                 |
|                                                                           |                                                                                             |                                                                 | <u> </u>                      |                                                                                                                                                                                        |
| By my sigr                                                                | nature below, I<br>or the pre-appl                                                          | grant city staf                                                 | f <u>right of er</u><br>ence. | onto the subject property in order to                                                                                                                                                  |
| Cry                                                                       | < Mula                                                                                      |                                                                 |                               | Date                                                                                                                                                                                   |
| Property                                                                  | owner's signatu                                                                             | re                                                              | 907 7                         | Λ.                                                                                                                                                                                     |
| ( ~                                                                       | are Neul                                                                                    | 60 18                                                           | 418 Old                       | Kw er land My                                                                                                                                                                          |