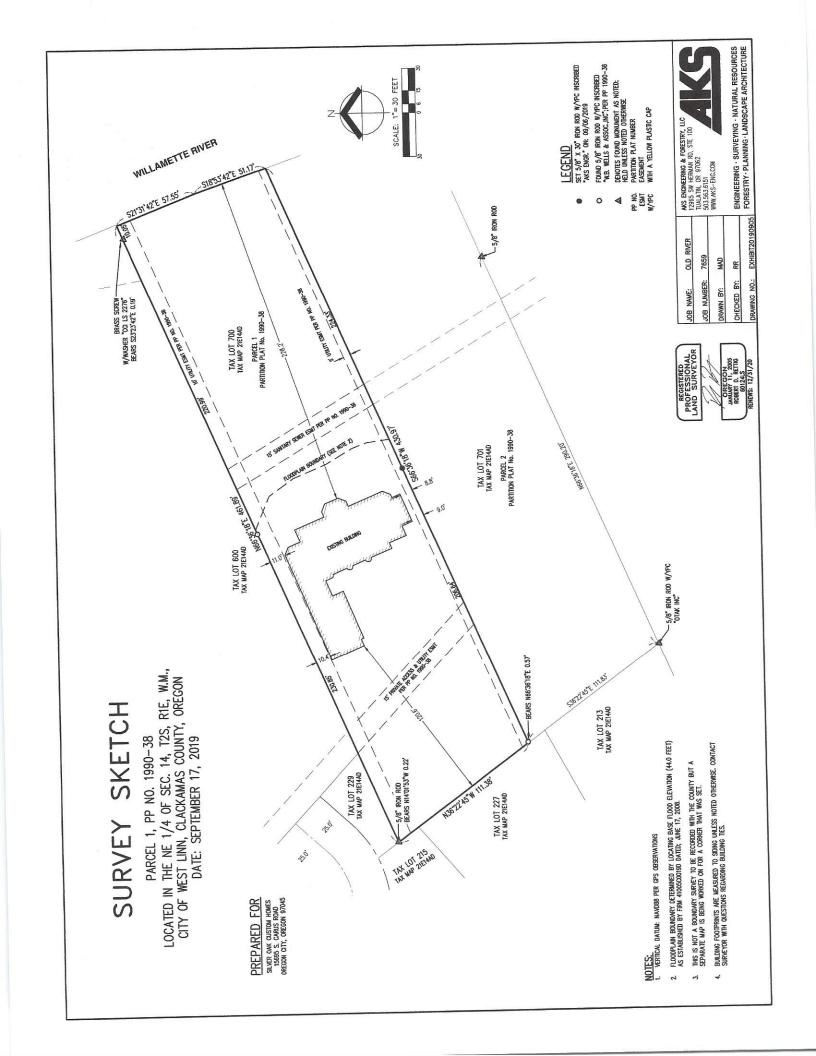

## Webex\*

11:00 am: A proposed pool and retaining wall in the Willamette Greenway Overlay and 100- year

floodplain.

**Applicant:** Mark Edwards

**Property Address:** 18418 Old River Landing

Neighborhood Assn: Robinwood

## PRE-APPLICATION CONFERENCE

|                                                                           | -                                                                                           | THIS SECTION                                                    | FOR STAFF                     | COMPLETION                                                                                                                                                                             |
|---------------------------------------------------------------------------|---------------------------------------------------------------------------------------------|-----------------------------------------------------------------|-------------------------------|----------------------------------------------------------------------------------------------------------------------------------------------------------------------------------------|
| ONFERENCE DATE:                                                           | October 21, 2                                                                               | TIME:                                                           | 11:00 am                      | PROJECT #: PA-20-10                                                                                                                                                                    |
| TAFF CONTACT: JE                                                          | ennifer Arnold j                                                                            | arnold@westlir                                                  | noregon.go                    | FEE: \$350                                                                                                                                                                             |
| o be sched<br>application<br>before the o<br>Address of S<br>Brief Descri | uled for a confo<br>fee, and accom<br>conference dat                                        | erence, this for appanying mater e. Twenty-four (or map/tax lot | ials must b                   | to builda pool and retained                                                                                                                                                            |
|                                                                           | way Overl                                                                                   | 1                                                               | tear flood                    | plane                                                                                                                                                                                  |
| Applicant's<br>Mailing Ado<br>Phone No:                                   | dress:   5                                                                                  | Matt Edward<br>5695 S. Caru<br>701-0001                         | Email Ad                      |                                                                                                                                                                                        |
| Please atta to 11 x 17 i  North a                                         | nches in size d                                                                             | naterials relation<br>epicting the fo                           | llowing iter<br>➤ Acc         | ess to and from the site, if applicable                                                                                                                                                |
| <ul><li>Streets</li><li>Conception</li><li>buit</li></ul>                 | ty dimensions<br>abutting the protual layout, des<br>Iding elevations<br>ents (access, util | ign and/or                                                      | tree<br>> Loc<br>rec          | ation of existing trees, highly recommend a<br>e survey<br>ation of creeks and/or wetlands, highly<br>ommend a wetland delineation<br>ation of existing utilities (water, sewer, etc.) |
| Please list                                                               | any questions o                                                                             | or issues that you                                              | may have for                  | or city staff regarding your proposal:                                                                                                                                                 |
|                                                                           |                                                                                             |                                                                 | <u> </u>                      |                                                                                                                                                                                        |
| By my sigr                                                                | nature below, I<br>or the pre-appl                                                          | grant city staf                                                 | f <u>right of er</u><br>ence. | onto the subject property in order to                                                                                                                                                  |
| Cry                                                                       | < Mula                                                                                      |                                                                 |                               | Date                                                                                                                                                                                   |
| Property                                                                  | owner's signatu                                                                             | re                                                              | 907 7                         | Λ.                                                                                                                                                                                     |
| ( ~                                                                       | are Neul                                                                                    | 60 18                                                           | 418 Old                       | Kw er land My                                                                                                                                                                          |