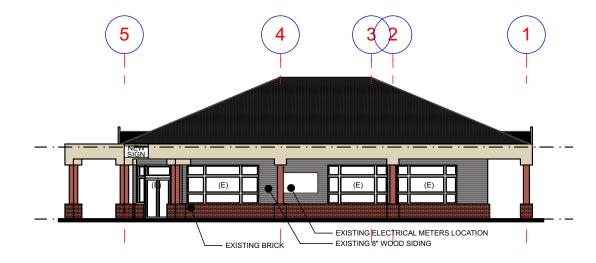

3 EAST ELEVATION
SCALE: 1/16" = 1'-0"

SOUTH ELEVATION

SCALE: 1/16" = 1'-0"

WEST ELEVATION

SCALE: 1/16" = 1'-0"

7/15/2020

DATE:

PROJECT: 8th COURT TENANT IMPROVEMENT