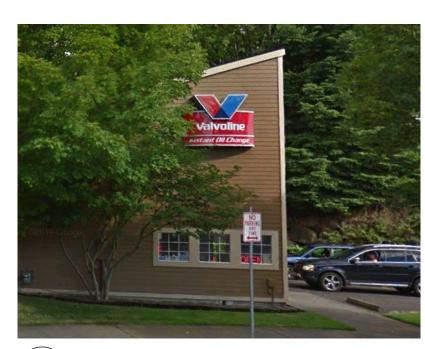

JOHNSON OAKLIEF

2 EXISTING SOUTH VIEW

NEARBY BUILDING SIGNAGE

**EXISTING NORTH VIEW** 

PROJECT:

5 NEARBY BUILDING SIGNAGE

7/15/2020

DATE: