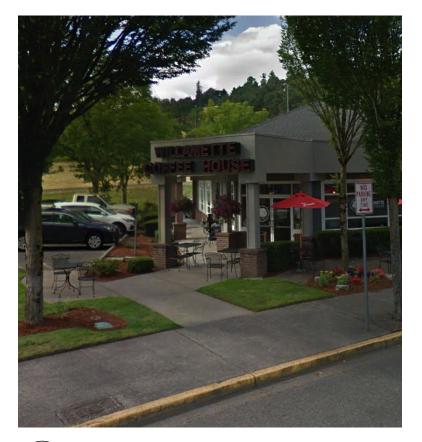

JOHNSON OAKLIEF

2 EXISTING SOUTH VIEW

NEARBY BUILDING SIGNAGE

**EXISTING NORTH VIEW** 

PROJECT:

5 NEARBY BUILDING SIGNAGE

7/15/2020

DATE: