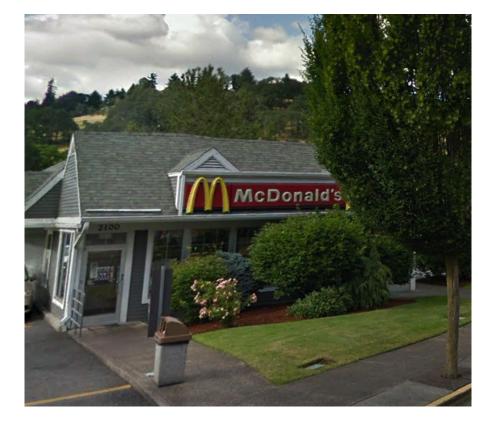

JOHNSON OAKLIEF

2 EXISTING SOUTH VIEW

NEARBY BUILDING SIGNAGE

**EXISTING NORTH VIEW** 

PROJECT:

5 NEARBY BUILDING SIGNAGE

7/15/2020

DATE: