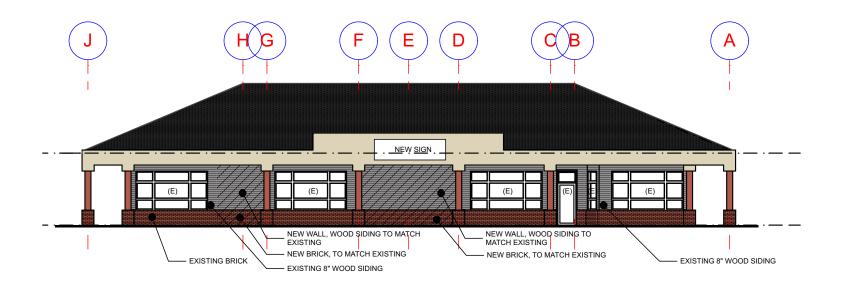

PROJECT: 8th COURT TENANT IMPROVEMENT

DATE: 7/15/2020 JOHNSON OAKLIEF

PROJECT: 8th COURT TENANT IMPROVEMENT

JOHNSON OAKLIEF
ARCHITECTURE & PLANNING LLC

DATE:

7/15/2020

NORTH ELEVATION

SCALE: 1/16" = 1'-0"