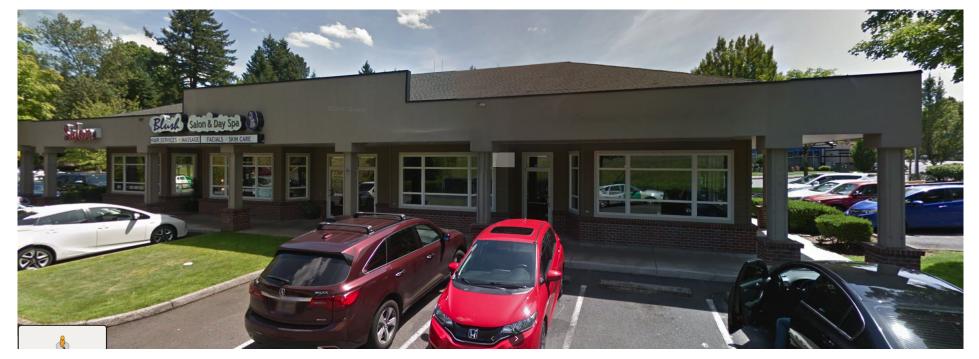

JOHNSON OAKLIEF

2 EXISTING SOUTH VIEW

NEARBY BUILDING SIGNAGE

**EXISTING NORTH VIEW** 

PROJECT:

5 NEARBY BUILDING SIGNAGE

7/15/2020

DATE: