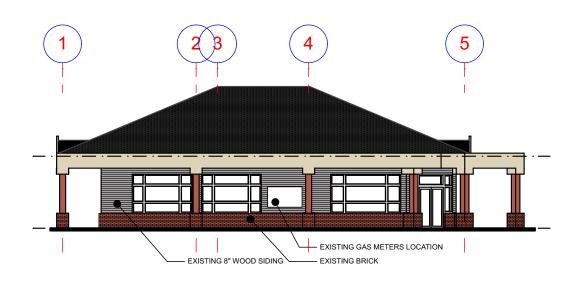

3 EAST ELEVATION
SCALE: 1/16" = 1'-0"

SOUTH ELEVATION

SCALE: 1/16" = 1'-0"

WEST ELEVATION

SCALE: 1/16" = 1'-0"

7/15/2020

DATE:

PROJECT: 8th COURT TENANT IMPROVEMENT