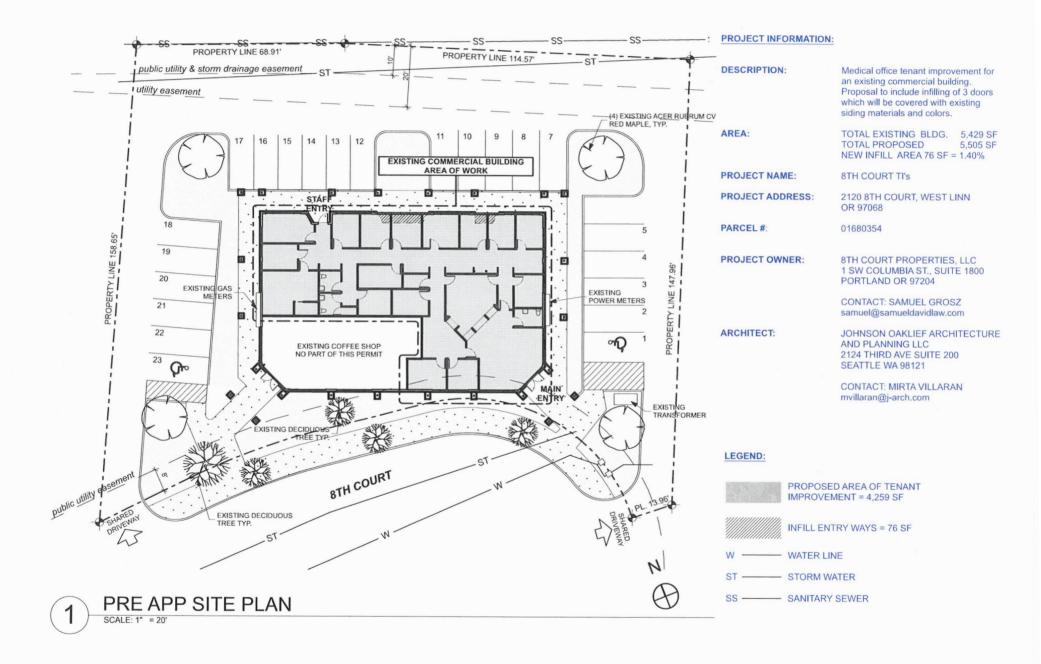

### **Webex Virtual Meeting**

10:00 am Design review for a medical office tenant improvement for an existing

commercial building. Proposal includes infilling 3 doors which be

covered with existing siding materials and colors.

PROJECT: 8th COURT TENANT IMPROVEMENT

DATE: 7/15/2020 JOHNSON OAKLIEF

PROJECT: 8th COURT TENANT IMPROVEMENT

JOHNSON OAKLIEF
ARCHITECTURE & PLANNING LLC

DATE:

7/15/2020

NORTH ELEVATION

SCALE: 1/16" = 1'-0"