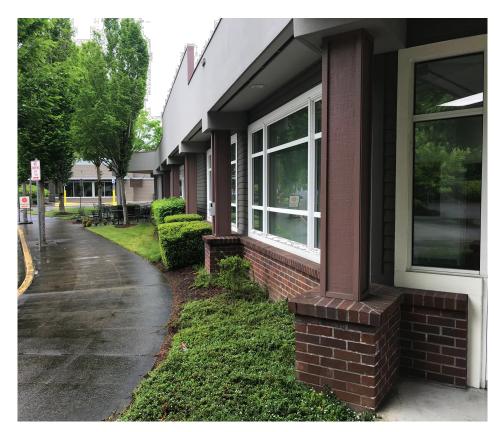

JOHNSON OAKLIEF

2 EXISTING SOUTH VIEW

NEARBY BUILDING SIGNAGE

**EXISTING NORTH VIEW** 

PROJECT:

5 NEARBY BUILDING SIGNAGE

7/15/2020

DATE: