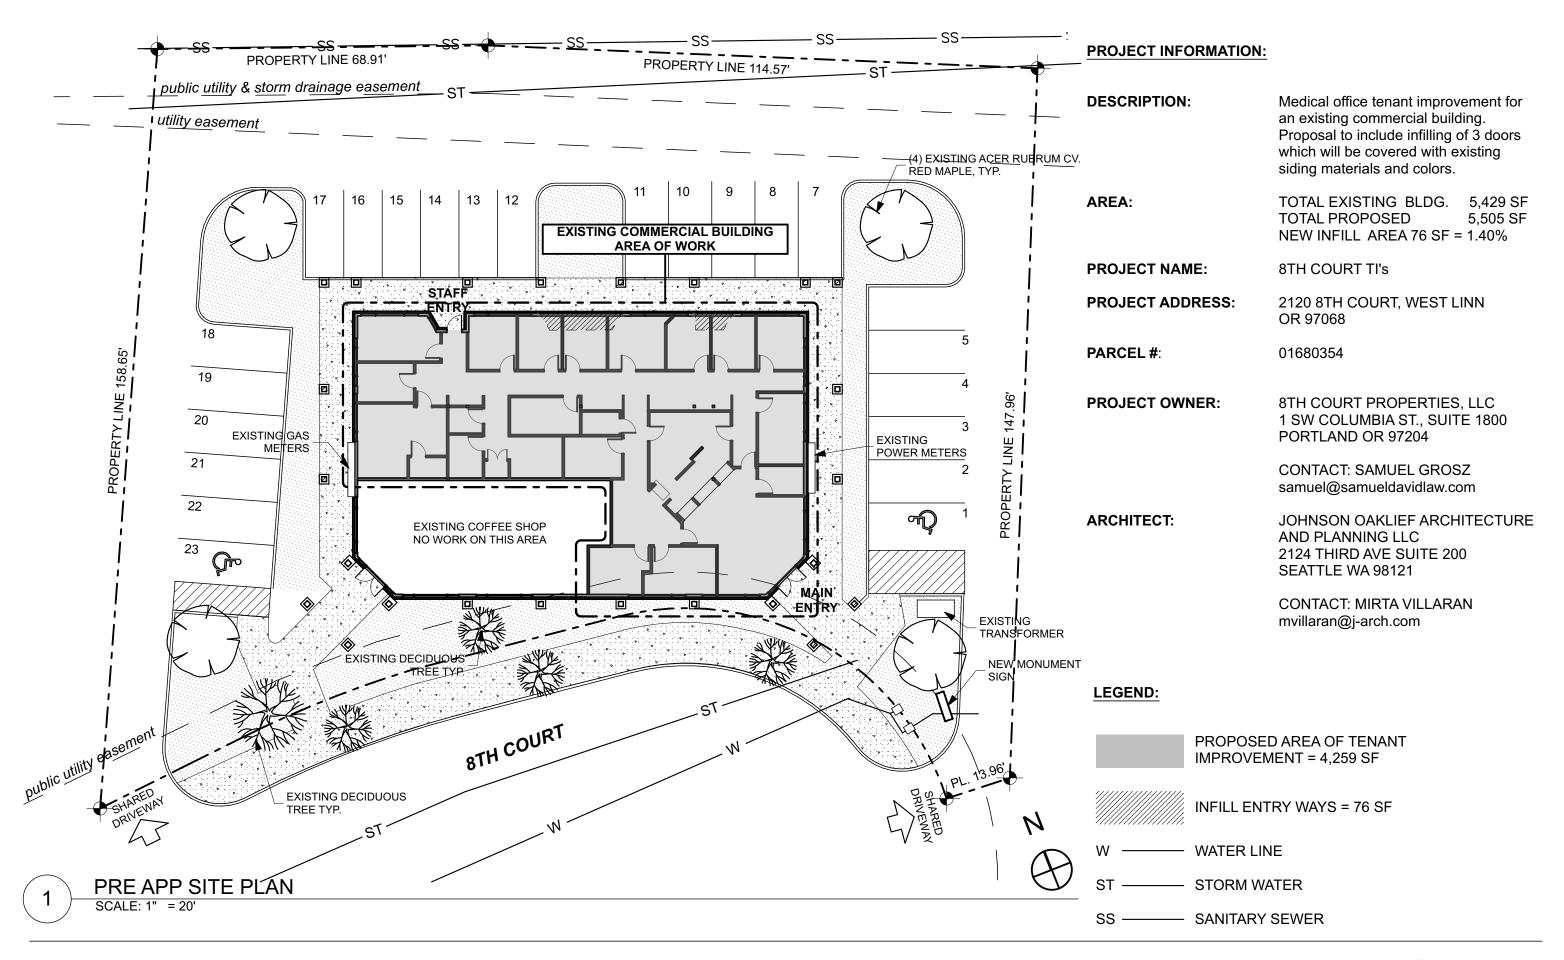

### **Webex Virtual Meeting**

10:00 am Design review for a medical office tenant improvement for an existing

commercial building. Proposal includes infilling 3 doors which be

covered with existing siding materials and colors.

PROJECT: 8th COURT TENANT IMPROVEMENT

DATE: 7/15/2020 JOHNSON OAKLIEF

PROJECT: 8th COURT TENANT IMPROVEMENT

JOHNSON OAKLIEF
ARCHITECTURE & PLANNING LLC

DATE:

7/15/2020

NORTH ELEVATION

SCALE: 1/16" = 1'-0"