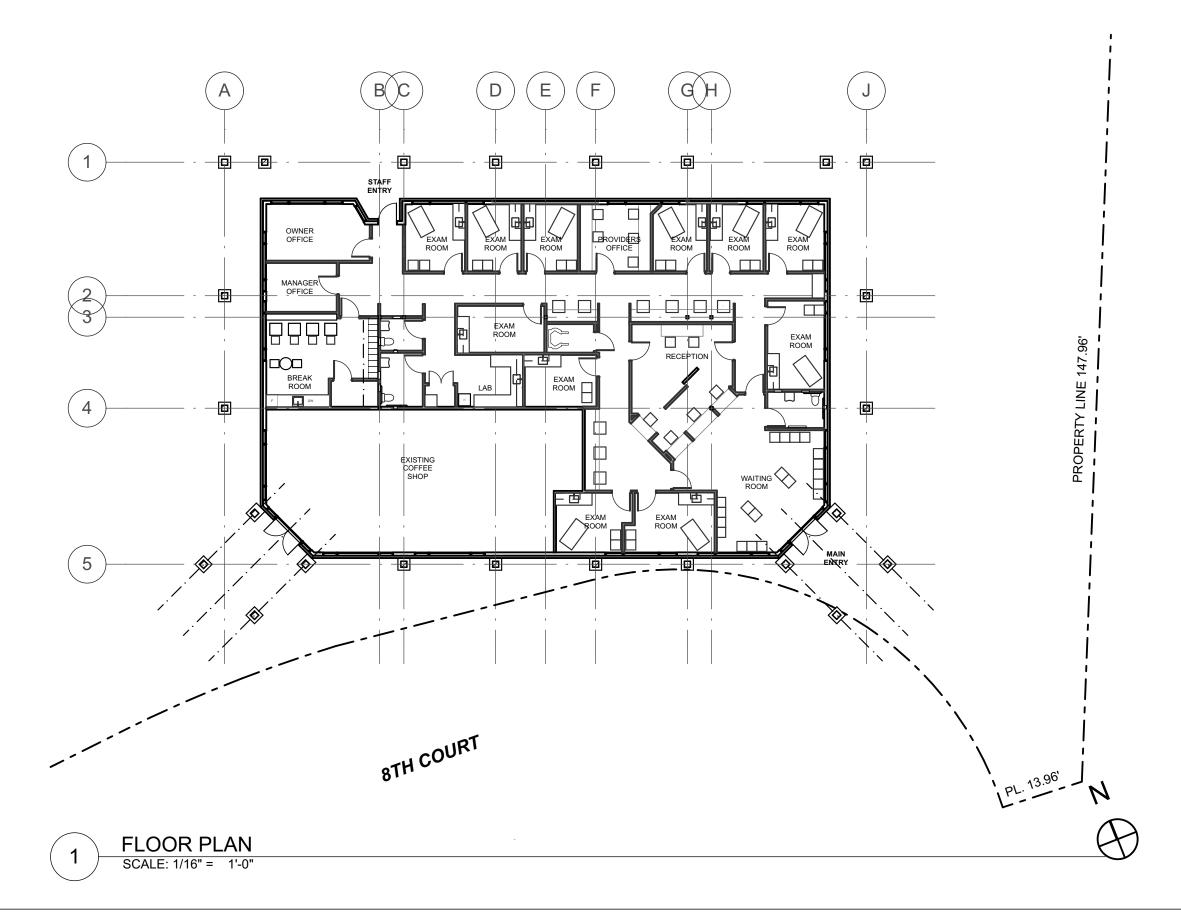

PROJECT: 8th COURT TENANT IMPROVEMENT

DATE: 7/15/2020 JOHNSON OAKLIEF

PROJECT: 8th COURT TENANT IMPROVEMENT

JOHNSON OAKLIEF
ARCHITECTURE & PLANNING LLC

DATE:

7/15/2020

NORTH ELEVATION

SCALE: 1/16" = 1'-0"