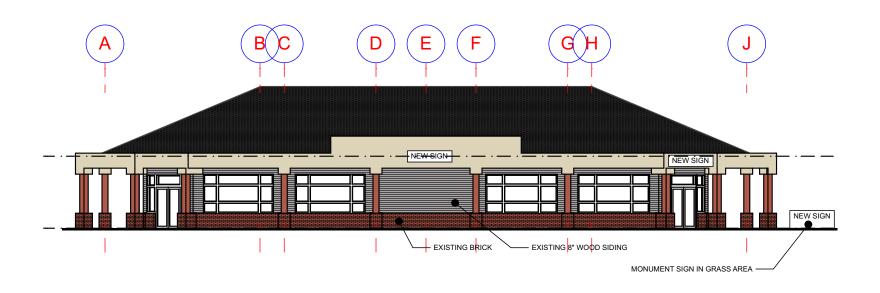

3 EAST ELEVATION
SCALE: 1/16" = 1'-0"

SOUTH ELEVATION

SCALE: 1/16" = 1'-0"

WEST ELEVATION

SCALE: 1/16" = 1'-0"

7/15/2020

DATE:

PROJECT: 8th COURT TENANT IMPROVEMENT