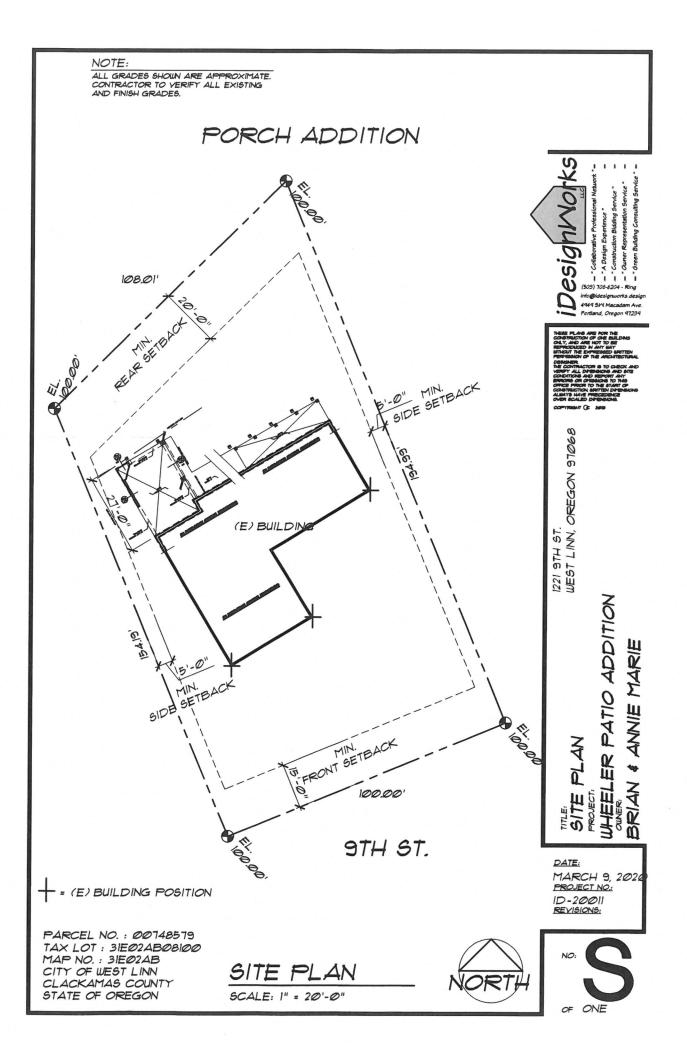

## Via WebEx Video Conference

10:00 am New Covered patio on a single family home with the Willamette River

Greenway

Applicant: Brian Wheeler, property owner Subject Property Address: 1221 9th Street

Neighborhood Assn: Willamette

## **PRE-APPLICATION CONFERENCE**

| <b>《沙西斯图》</b>                                                                                                                                                                                                                                                                                                                                                                                                                                     | THIS SECTION F                     | FOR S           | TAFF COMPLETI                                                                 | 0 N                                                    |
|---------------------------------------------------------------------------------------------------------------------------------------------------------------------------------------------------------------------------------------------------------------------------------------------------------------------------------------------------------------------------------------------------------------------------------------------------|------------------------------------|-----------------|-------------------------------------------------------------------------------|--------------------------------------------------------|
| CONFERENCE DATE:                                                                                                                                                                                                                                                                                                                                                                                                                                  | TIME:                              | 10              | :00am                                                                         | PROJECT #: PA - 20 - 0 3                               |
| 5-7-20 STAFF CONTACT:                                                                                                                                                                                                                                                                                                                                                                                                                             |                                    | 10              | 70 02000                                                                      |                                                        |
| Jennifer A                                                                                                                                                                                                                                                                                                                                                                                                                                        | rnold                              |                 |                                                                               | 3 50                                                   |
| Pre-application conferences occur on the first and third Thursdays of each month. In order to be scheduled for a conference, this form including property owner's signature, the pre-application fee, and accompanying materials must be submitted at least <u>15</u> days in advance of the conference date. Twenty-four hour notice is required to reschedule.  Address of Subject Property (or map/tax lot): <u>1221 9<sup>th</sup> Street</u> |                                    |                 |                                                                               |                                                        |
| Brief Description of Proposal: New covered patio                                                                                                                                                                                                                                                                                                                                                                                                  |                                    |                 |                                                                               |                                                        |
|                                                                                                                                                                                                                                                                                                                                                                                                                                                   |                                    |                 |                                                                               |                                                        |
|                                                                                                                                                                                                                                                                                                                                                                                                                                                   |                                    |                 |                                                                               |                                                        |
| Applicant's Name:                                                                                                                                                                                                                                                                                                                                                                                                                                 | Brian Wheeler                      |                 |                                                                               |                                                        |
| Mailing Address:                                                                                                                                                                                                                                                                                                                                                                                                                                  | 1221 9th Street West Linn OR 97068 |                 |                                                                               |                                                        |
| Phone No: (503)                                                                                                                                                                                                                                                                                                                                                                                                                                   | 519-1601                           | Ema             | il Address: <b>brian</b>                                                      | w@heinz-mech.com                                       |
| to 11 x 17 inches in size  ➤ North arrow  ➤ Scale  ➤ Property dimensions  ➤ Streets abutting the p                                                                                                                                                                                                                                                                                                                                                | depicting the follo                | owing<br>><br>> | items: Access to and from Location of existing tree survey Location of creeks | m the site, if applicable ng trees, highly recommend a |
| <ul> <li>Conceptual layout, design and/or building elevations</li> <li>Easements (access, utility, all others)</li> </ul>                                                                                                                                                                                                                                                                                                                         |                                    |                 | recommend a we<br>Location of existin                                         | ng utilities (water, sewer, etc.)                      |
| Please list any questions or issues that you may have for city staff regarding your proposal:                                                                                                                                                                                                                                                                                                                                                     |                                    |                 |                                                                               |                                                        |
| By my signature below, I prepare for the pre-appl                                                                                                                                                                                                                                                                                                                                                                                                 |                                    |                 | entry onto the s                                                              | subject property in order to                           |
| Property owner's signature                                                                                                                                                                                                                                                                                                                                                                                                                        |                                    |                 |                                                                               | Date                                                   |
| Brian Wheeler 1221 9 <sup>t</sup>                                                                                                                                                                                                                                                                                                                                                                                                                 | <sup>h</sup> Street West Linn      | o OR 9          | 7068                                                                          |                                                        |