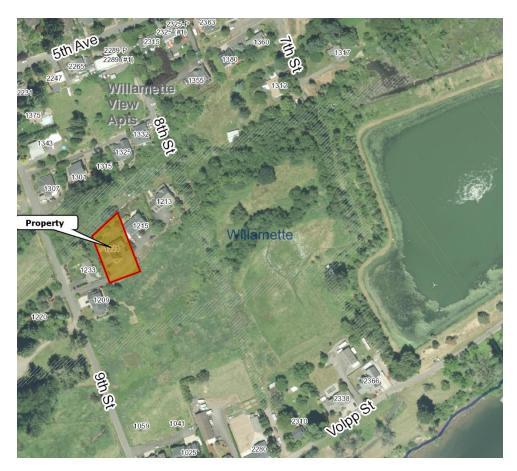

## Via WebEx Video Conference

10:00 am New Covered patio on a single family home with the Willamette River

Greenway

Applicant: Brian Wheeler, property owner Subject Property Address: 1221 9th Street

Neighborhood Assn: Willamette