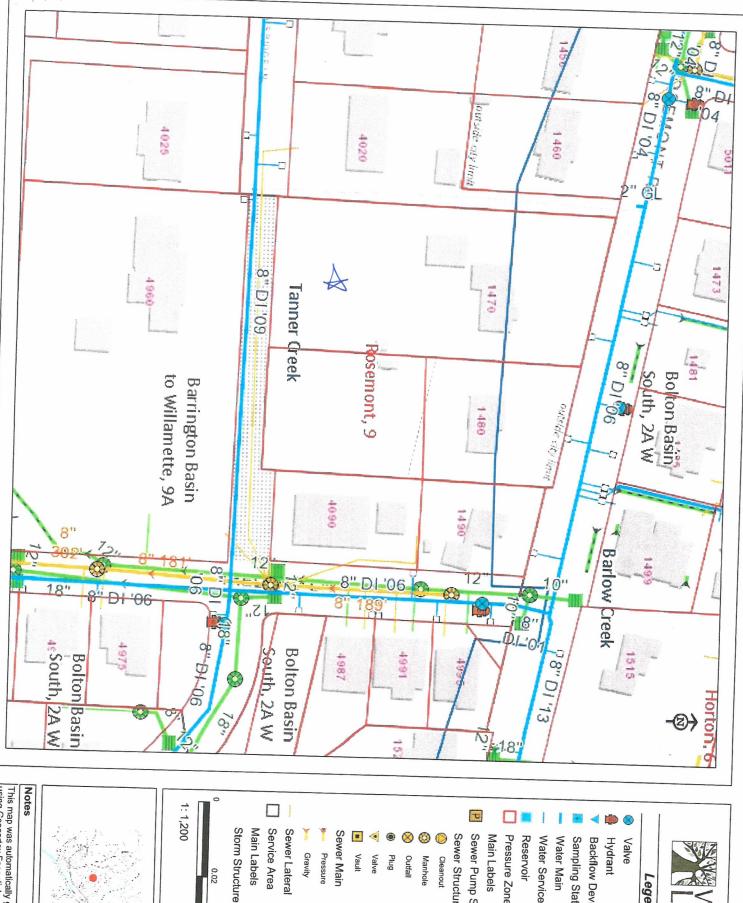

#### Notes

This map was automatically generated using Geocortex Essentials.

Sewer Structure Sewer Pump Station

Valve

0.03 Miles

Outfall Manhole Cleanout

Pressure Zone Main Labels

Reservoir Water Service Water Main Sampling Station Backflow Device

Valve Hydrant

Legend

This map was automatically generated using Geocortex Essentials.