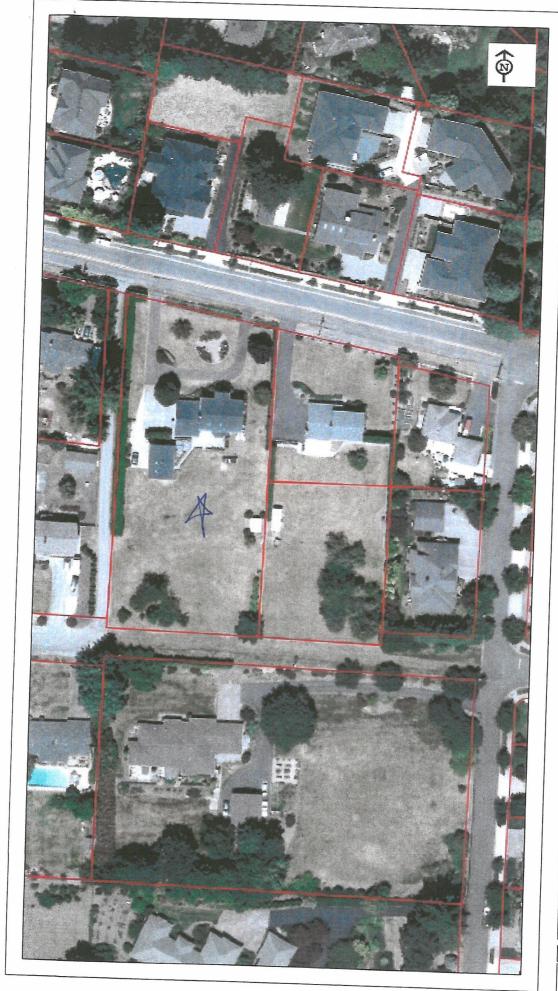

## **Willamette Conference Room**

11:00 am Proposed 3-Lot Partition

Applicant: Greg & Susan McKenzie

Subject Property Address: 1470 Rosemont Road

Neighborhood Assn: Parker Crest NA

Planner: Jennifer Arnold Project #: PA-19-19