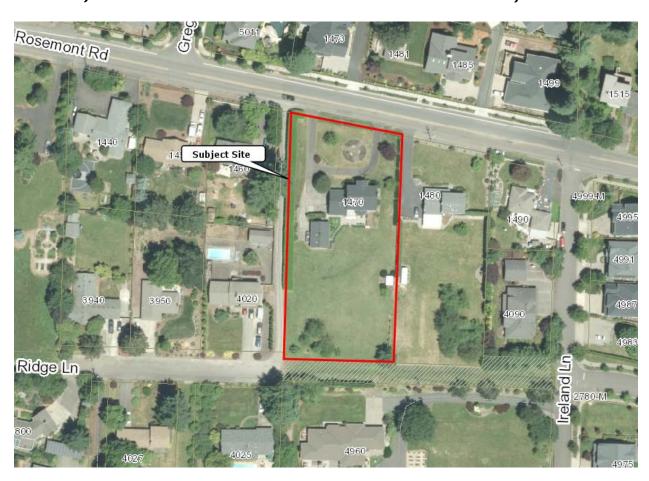

## **Willamette Conference Room**

11:00 am Proposed 3-Lot Partition

Applicant: Greg & Susan McKenzie

Subject Property Address: 1470 Rosemont Road

Neighborhood Assn: Parker Crest NA

Planner: Jennifer Arnold Project #: PA-19-19