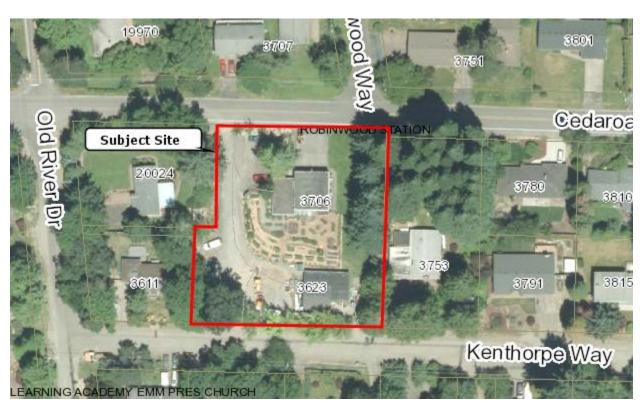

PIDGEWOOD WAY CEDAROAK DRIVE
(50' WIDE PUBLIC RIGHT-OF-WAY) DEMOLISH EXIST'G A.C. PAVING (APROX 275 S.F.) LOT 37 T.L.2600 KENTHORPE WAY PRELIMINARY SITE PLAN

#### PROJECT INFORMATION

PROJECT DESCRIPTION

REMODEL OF EXISTING
COMMUNITY CENTER INCLUDING
EXTERIOR REMODEL, ADA
IMPROVEMENTS, SEISMIC
UPGRADES AND SITE
IMPROVMENTS

PROPERTY LOCATION ADDRESS

T21E. R24, SECBB. TAX LOT 02800 3706 CEDAROAK DRIVE WEST LINK, OR 97068 CLACKAMAS R-10 0.88 ACRES A-2 V-B COUNTY
ZONE
SITE AREA
OCCUPANCY
CONSTRUCTION TYPE

BUILDING SQUARE FOOTAGE EXISTG NEW TOTAL MAIN LEVEL FLOOR AREA 2,270 S.F. 0 2,270 S.F.

11-13 SPACES (1:200 S.F.) 9 SPACES (UNSTRIPED) 14 SPACES

ISELIN ARCHITECTS

ROBINWOOD STATION COMMUNITY

PROJ. NO. : FILE : DATE : 1932 X-XX

3706 CEDAROAK DRIVE WEST LINN, OR 97068

SHEET #

A1.1

PRELIM SITE PLAN

1/8" = 1'-0"

REAR (SOUTH) ELEVATION