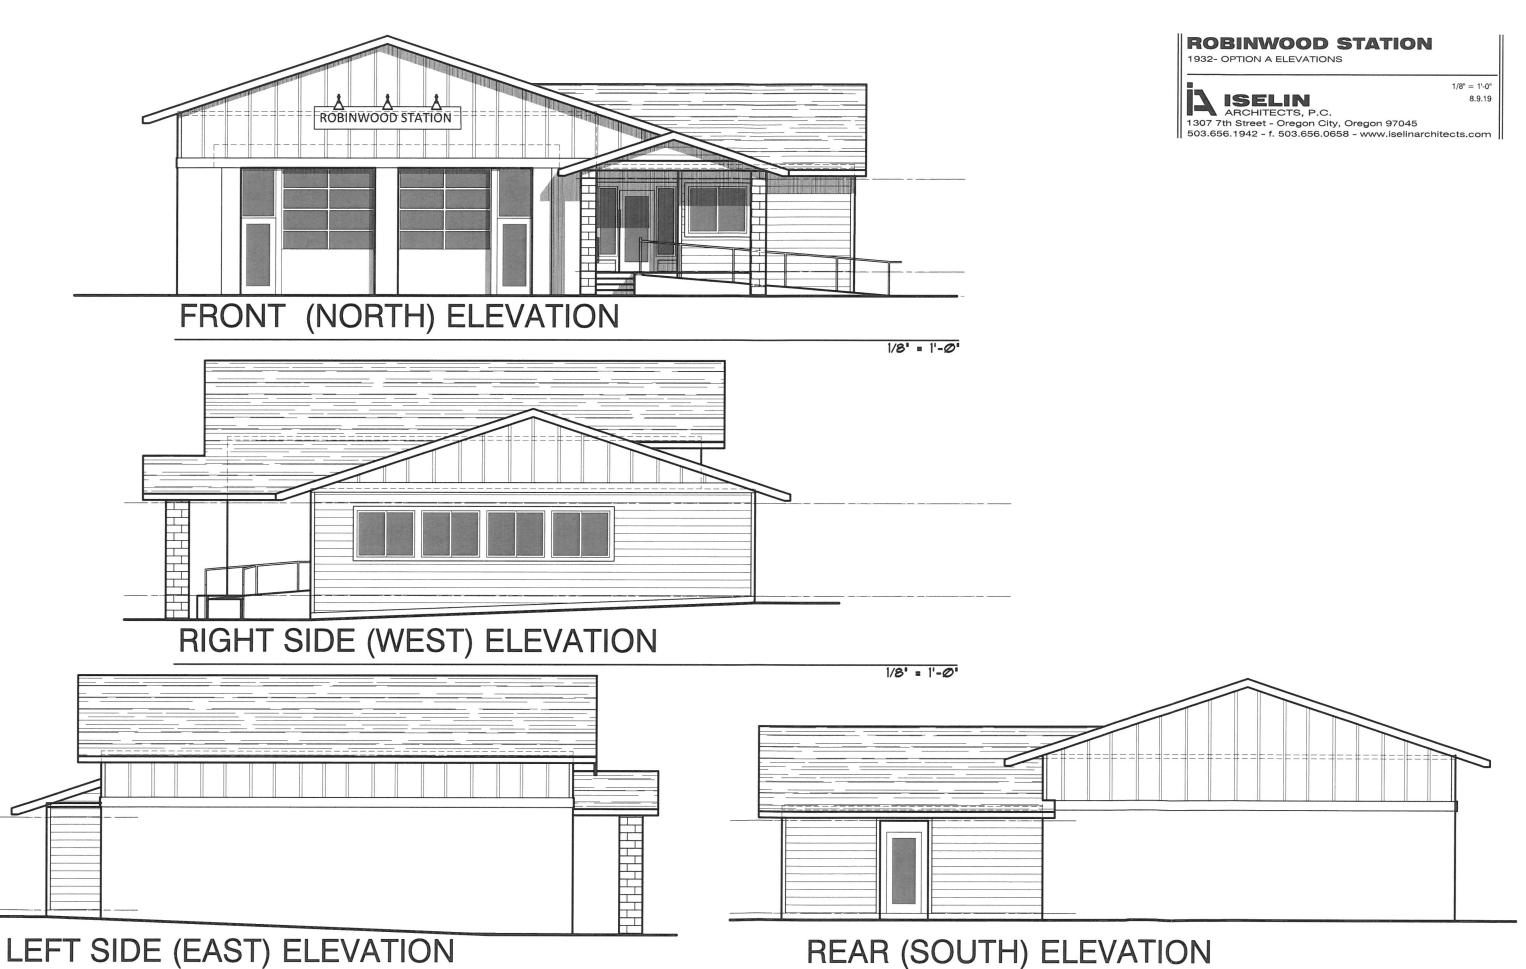

#### PROJECT INFORMATION

PROJECT DESCRIPTION

REMODEL OF EXISTING
COMMUNITY CENTER INCLUDING
EXTERIOR REMODEL, ADA
IMPROVEMENTS, SEISMIC
UPGRADES AND SITE
IMPROVMENTS

PROPERTY LOCATION ADDRESS

T21E. R24, SECBB. TAX LOT 02800 3706 CEDAROAK DRIVE WEST LINK, OR 97068 CLACKAMAS R-10 0.88 ACRES A-2 V-B COUNTY
ZONE
SITE AREA
OCCUPANCY
CONSTRUCTION TYPE

BUILDING SQUARE FOOTAGE EXISTG NEW TOTAL MAIN LEVEL FLOOR AREA 2,270 S.F. 0 2,270 S.F.

11-13 SPACES (1:200 S.F.) 9 SPACES (UNSTRIPED) 14 SPACES

ISELIN ARCHITECTS

ROBINWOOD STATION COMMUNITY

PROJ. NO. : FILE : DATE : 1932 X-XX

3706 CEDAROAK DRIVE WEST LINN, OR 97068

SHEET #

A1.1

PRELIM SITE PLAN

1/8" = 1'-0"

REAR (SOUTH) ELEVATION