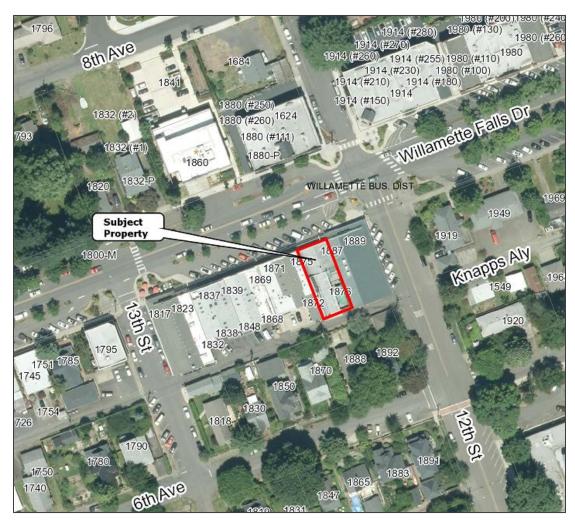

### Willamette Conference Room

1:30 pm Front Facade Improvements in Willamette Commercial Design District

Applicant: Nathan Dunithan (Business Owner)

Subject Property Address: 1887 Willamette Falls Drive

# 1887 Willamette Falls Dr

Scale: 1/8" = 1 ft

Abutting Streets: Willamette Falls Dr, 12th St, Knapps Alley

All Utilities come in off Knapps Alley, behind the building