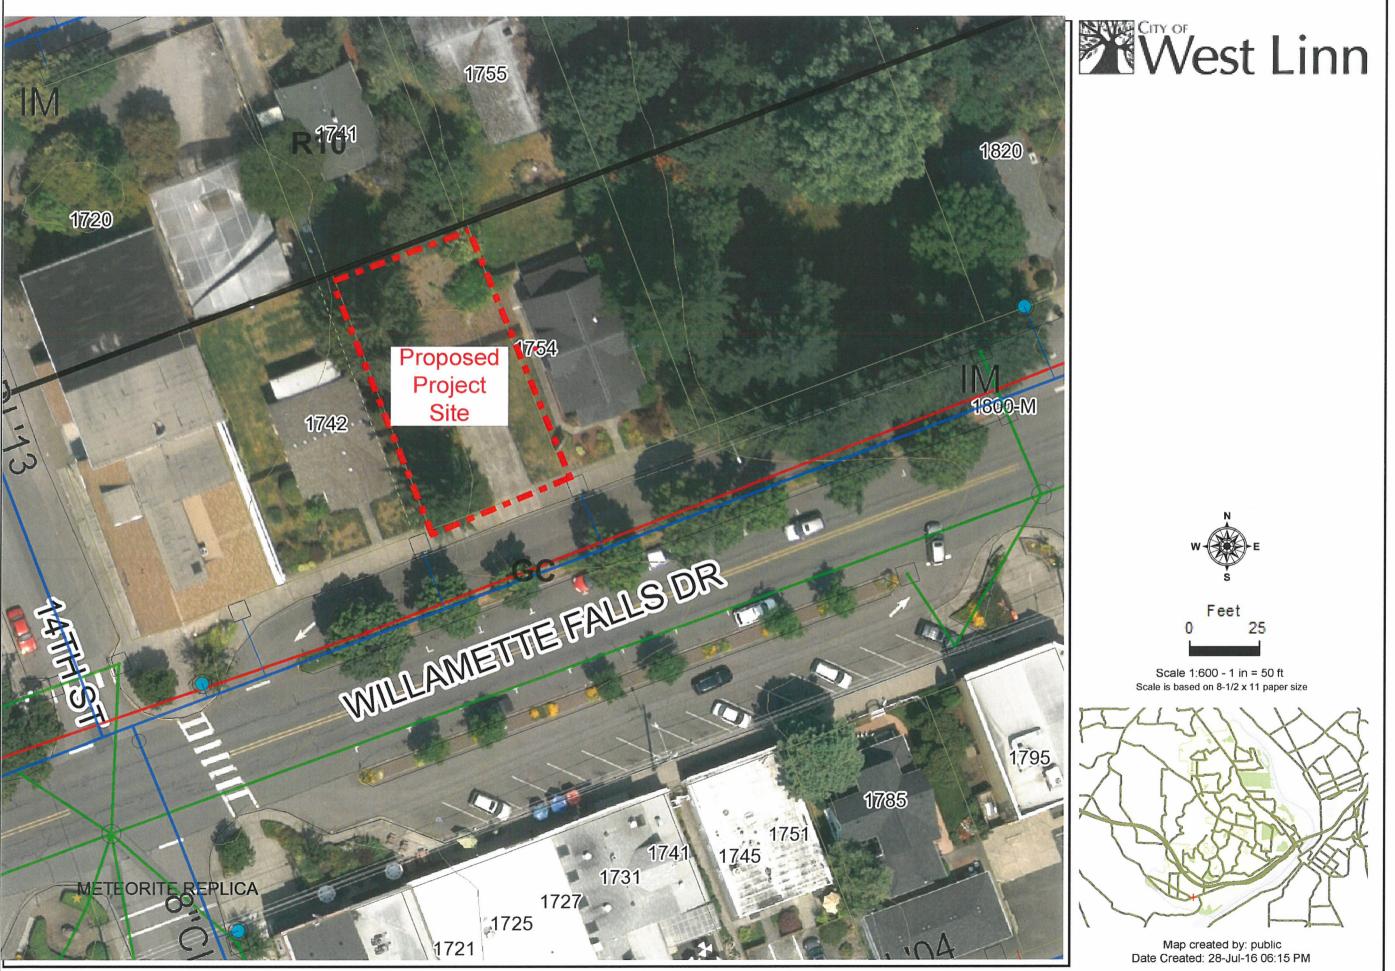

**SG** Architecture **Applicant:** 

Subject Property Address: 1748 Willamette Falls Drive (adjacent to 1754 WFD)

**Neighborhood Assn: Willamette** 

**Planner: Jennifer Arnold** 

Project #: PA-18-38 1746 3th 1722 (#260)<sup>1624</sup> 1880 (#111) 1880-P 1860 8th Ave Project Site 14th St 1800-M Willamette Falls Dr 1869 18371839 18171823 1838 1848 1868 34 S 795 11745 METEORITE REPL 174 17251727 1721

Address of Subject Property (or map/tax lot): 1754 Willamette Falls Drive

Brief Description of Proposal: Request for a Class I Design Review to modify the previously approved Planning Commision Decision (DR-17-01). This request is to modify the siding and cornice materials to Hardi-Plank and the re-location of the exterior windows for the west building elevation only.