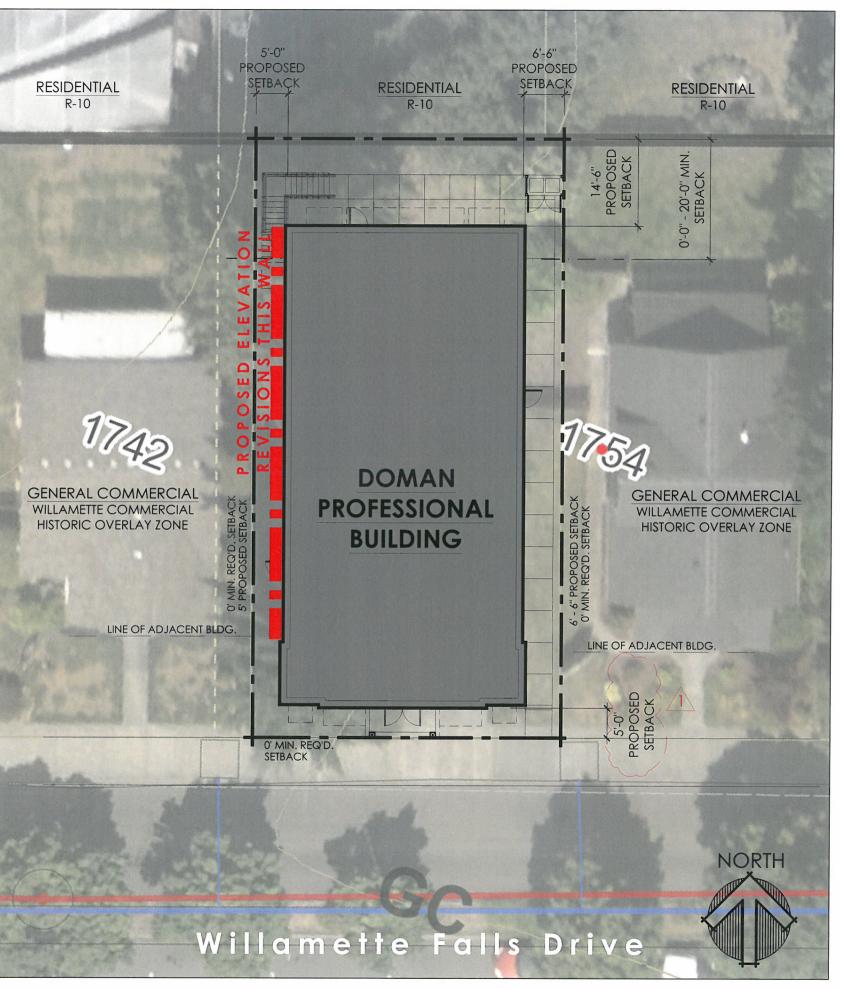

**WEST LINN GIS** 

CODE SITE PLAN SCALE: 1/16" = 1'-0"

VICINITY<sub>N.T.S.</sub>

10940 SW Barnes Road #364 Portland, Oregon 97225 503-201-0725 | 503-347-4685

#### DOMAN OFFICE

1754 WILLAMETTE FALLS DRIVE WEST LINN, OREGON

PNW Properties, LLC 19860 SE Highway 212 Damascus, OR 97089

**PROPOSED HRB** REVISION PRE-APPLICATION SUBMITTAL

12-04-2108

SITE PLAN

DR.0

10940 SW Barnes Road #364 Portland, Oregon 97225 503-201-0725 | 503-347-4685