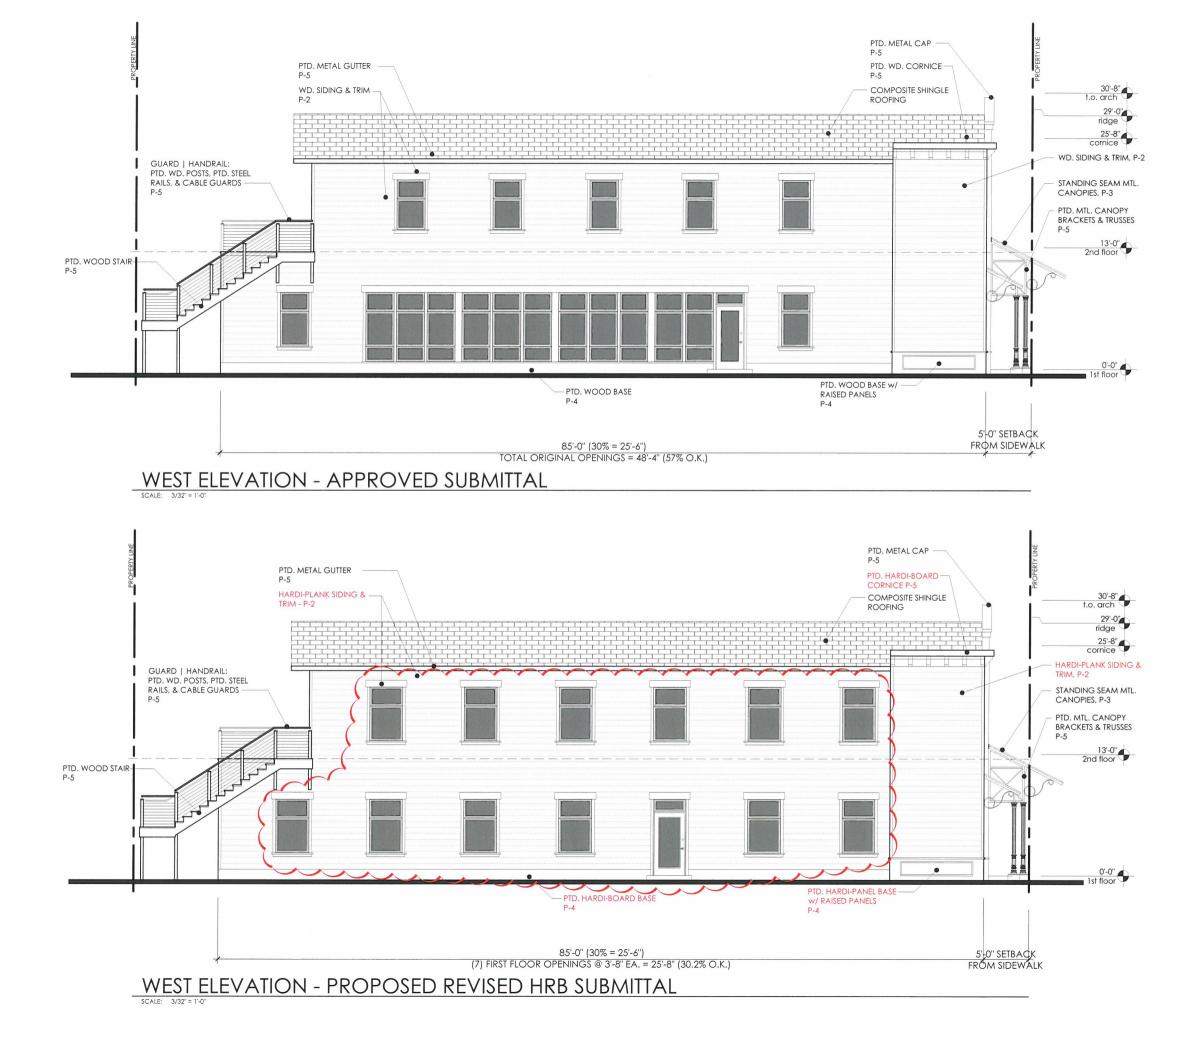

#### Willamette Conference Room

Time: 10:00 am Proposed Class I Design Review to modify a previously approved new commercial building (DR-17-01). Request is to modify siding and cornice materials to Hardi-Plank and relocate windows on the west elevation only.

Address of Subject Property (or map/tax lot): 1754 Willamette Falls Drive

Brief Description of Proposal: Request for a Class I Design Review to modify the previously approved Planning Commision Decision (DR-17-01). This request is to modify the siding and cornice materials to Hardi-Plank and the re-location of the exterior windows for the west building elevation only.

## DOMAN OFFICE

1754 WILLAMETTE FALLS DRIVE WEST LINN, OREGON

PNW Properties, LLC 19860 SE Highway 212 Damascus, OR 97089

PROPOSED HRB REVISION PRE-APPLICATION SUBMITTAL

12-04-2108

EXTERIOR ELEVATIONS

DR.2