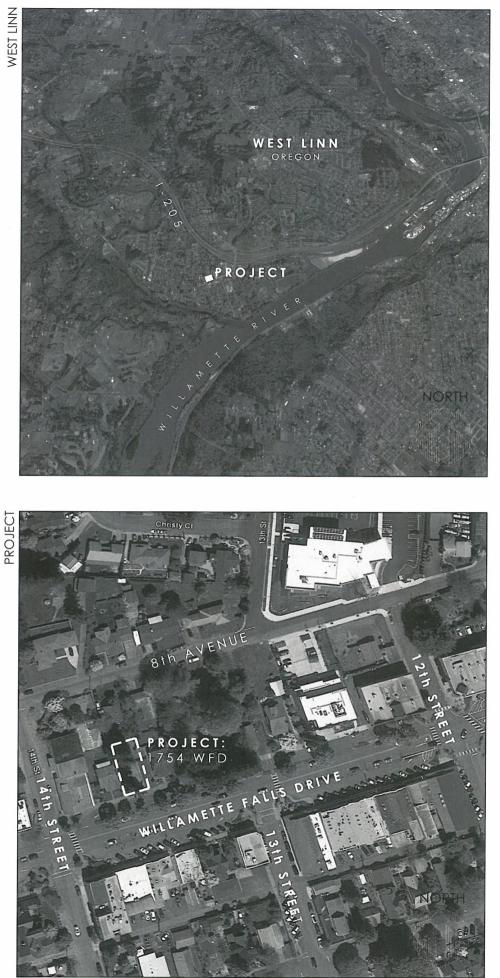

**SG** Architecture **Applicant:** 

Subject Property Address: 1748 Willamette Falls Drive (adjacent to 1754 WFD)

**Neighborhood Assn: Willamette** 

**Planner: Jennifer Arnold** 

Project #: PA-18-38 1746 3th 1722 (#260)<sup>1624</sup> 1880 (#111) 1880-P 1860 8th Ave Project Site 14th St 1800-M Willamette Falls Dr 1869 18371839 18171823 1838 1848 1868 34 S 795 11745 METEORITE REPL 174 17251727 1721

Address of Subject Property (or map/tax lot): 1754 Willamette Falls Drive

Brief Description of Proposal: Request for a Class I Design Review to modify the previously approved Planning Commision Decision (DR-17-01). This request is to modify the siding and cornice materials to Hardi-Plank and the re-location of the exterior windows for the west building elevation only.