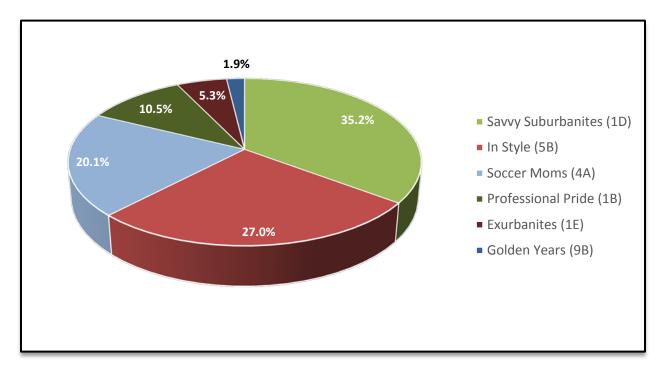

## Appendix A: West Linn Parks and Open Space Inventory

### Table A-1: West Linn Parks & Open Space Inventory

|                                                                                                                                                                                                                                                                                                                                                                                |                                                                                                          | 0             | utdoc                   | or Red         | reati              | on                           | Atł                | nletic F                       | acilities                         |                                                                                             | ails/ N<br>Featu                                                                            |              | al       |                                      | Ame       | enitie        | s                |               | Spe               | cializ     | zed                   |                                                           |
|--------------------------------------------------------------------------------------------------------------------------------------------------------------------------------------------------------------------------------------------------------------------------------------------------------------------------------------------------------------------------------|----------------------------------------------------------------------------------------------------------|---------------|-------------------------|----------------|--------------------|------------------------------|--------------------|--------------------------------|-----------------------------------|---------------------------------------------------------------------------------------------|---------------------------------------------------------------------------------------------|--------------|----------|--------------------------------------|-----------|---------------|------------------|---------------|-------------------|------------|-----------------------|-----------------------------------------------------------|
|                                                                                                                                                                                                                                                                                                                                                                                |                                                                                                          |               | wn Areas                |                | ots                | Spray Parks / Water features | ids                | Courts (Outdoor)               | t I                               | ้<br>Natural Areas & Wildlife Viewin£                                                       |                                                                                             |              | Features | Shelters                             |           |               | as               |               |                   |            |                       |                                                           |
|                                                                                                                                                                                                                                                                                                                                                                                | Acres                                                                                                    | Play Features | Flexible Use Lawn Areas | Horseshoe Pits | Skate Park / Spots | pray Parks / W               | Rectangular Fields | Ball Fields<br>Basketball Cour | Tennis Courts<br>Volleyball Court | latural Areas 8                                                                             | Trails                                                                                      | River Access | ъ        | Barbeques<br>Covered Picnic Shelters | Restrooms | Picnic Tables | Reservable Areas | Porta Potties | Community Gardens | Boat Ramps | Special Use Buildings | Notes                                                     |
| City Parks & Open Space                                                                                                                                                                                                                                                                                                                                                        | Acres                                                                                                    | 4             | Ē                       | I              | S                  | S                            | К                  | 88                             | ⊢ >                               | Z                                                                                           |                                                                                             | ~            | -        |                                      | ~         | 4             | £                | 4             | S                 | 8          | S                     | Notes                                                     |
| ACTIVE-ORIENTED PARKS                                                                                                                                                                                                                                                                                                                                                          |                                                                                                          | _             |                         | _              | _                  |                              | _                  |                                |                                   |                                                                                             |                                                                                             |              | _        |                                      |           |               | _                | _             | _                 | _          | _                     |                                                           |
| Benski Park                                                                                                                                                                                                                                                                                                                                                                    | 1.7                                                                                                      | •             | •                       | 1              |                    | 1                            |                    | 1                              |                                   | 1                                                                                           |                                                                                             | 1            | Т        |                                      |           | •             | 1                |               |                   |            |                       |                                                           |
| Douglas Park                                                                                                                                                                                                                                                                                                                                                                   | 2.0                                                                                                      |               | •                       |                |                    |                              |                    | 1                              |                                   |                                                                                             |                                                                                             |              |          |                                      |           | •             |                  |               |                   |            |                       |                                                           |
| Hammerle Park                                                                                                                                                                                                                                                                                                                                                                  | 5.7                                                                                                      | •             | •                       | •              |                    | •                            | 1 <sup>m</sup>     | 2 <sup>y</sup>                 | 1 1                               |                                                                                             |                                                                                             |              |          | •                                    | •         | •             | •                |               |                   |            |                       |                                                           |
| Mark Lane Tot Lot                                                                                                                                                                                                                                                                                                                                                              | 0.1                                                                                                      | •             | •                       |                |                    |                              |                    |                                |                                   |                                                                                             |                                                                                             |              |          |                                      |           |               |                  |               |                   |            |                       |                                                           |
| Marylhurst Heights Park Addition                                                                                                                                                                                                                                                                                                                                               | 2.0                                                                                                      |               |                         |                |                    |                              |                    |                                |                                   |                                                                                             |                                                                                             |              |          |                                      |           |               |                  |               |                   |            |                       | Planned development                                       |
| Marylhurst Heights Park                                                                                                                                                                                                                                                                                                                                                        | 8.2                                                                                                      | •             | •                       |                |                    | •                            |                    |                                |                                   |                                                                                             | ٠                                                                                           |              | •        | •                                    | •         | •             | •                |               |                   |            |                       | Labyrinth, open turf area; turf area for sp               |
| Palomino Park                                                                                                                                                                                                                                                                                                                                                                  | 0.6                                                                                                      | ٠             | •                       |                |                    |                              |                    | 1                              |                                   |                                                                                             |                                                                                             |              |          |                                      |           |               |                  |               |                   |            |                       |                                                           |
| Sahallie Illahee Park                                                                                                                                                                                                                                                                                                                                                          | 4.3                                                                                                      | •             | •                       |                |                    |                              |                    | 1                              |                                   |                                                                                             | •                                                                                           |              |          |                                      |           | •             |                  |               |                   |            |                       |                                                           |
| Skyline Ridge Park                                                                                                                                                                                                                                                                                                                                                             | 2.3                                                                                                      |               | •                       |                |                    |                              |                    |                                | 1                                 | -                                                                                           |                                                                                             |              |          |                                      |           | •             |                  |               |                   |            |                       |                                                           |
| Sunburst Park                                                                                                                                                                                                                                                                                                                                                                  | 5.3                                                                                                      |               | •                       |                |                    |                              |                    | 1                              |                                   | _                                                                                           | ٠                                                                                           |              |          |                                      |           | •             |                  |               |                   |            |                       |                                                           |
| Sunset Park                                                                                                                                                                                                                                                                                                                                                                    | 3.9                                                                                                      |               | •                       |                |                    |                              |                    | 1                              |                                   | _                                                                                           |                                                                                             |              |          | •                                    | •         | •             | •                |               |                   |            |                       |                                                           |
| Tanner Creek Park                                                                                                                                                                                                                                                                                                                                                              | 9.1                                                                                                      | •             | •                       | 1              | •                  | •                            | 1                  | 2 8                            | 1 4 1                             | 0                                                                                           | •                                                                                           | 0            | 1        | • • 1 4                              | •         | •             | •                | 0             | 0                 | 0          | 0                     |                                                           |
| Active-Oriented Parks Subtotal                                                                                                                                                                                                                                                                                                                                                 | 45.1                                                                                                     |               | 11                      | T              | 1                  | 3                            | T                  | 2 8                            | 4 1                               | 0                                                                                           | 4                                                                                           | 0            | T        | 1 4                                  | 4         | 9             | 4                | 0             | 0                 | 0          | 0                     |                                                           |
| SPECIAL USE PARKS                                                                                                                                                                                                                                                                                                                                                              |                                                                                                          | 1             | 1                       |                |                    |                              |                    |                                |                                   | -                                                                                           |                                                                                             |              | _        |                                      |           |               |                  |               |                   |            |                       |                                                           |
| Adult Community Center                                                                                                                                                                                                                                                                                                                                                         | 2.0                                                                                                      |               | •                       |                |                    |                              |                    |                                |                                   | -                                                                                           |                                                                                             |              |          |                                      | •         | •             | •                |               |                   |            | •                     | Programmed by Parks & Recreation Depa                     |
| Bernert Landing Boat Ramp<br>Cedaroak Boat Ramp                                                                                                                                                                                                                                                                                                                                | 5.2                                                                                                      |               | •                       |                |                    |                              |                    |                                |                                   | •                                                                                           | •                                                                                           | •            |          |                                      | •         | •             |                  |               |                   | •          |                       | Site adjacent to Willamette Park                          |
| Fishing Dock                                                                                                                                                                                                                                                                                                                                                                   | 0.6                                                                                                      |               |                         |                |                    |                              |                    |                                |                                   | -                                                                                           | •                                                                                           | •            |          |                                      | •         | •             |                  |               |                   | •          |                       | Fishing dock adjacent to Oregon City Arc                  |
| McLean House and Park                                                                                                                                                                                                                                                                                                                                                          | 2.5                                                                                                      |               | •                       |                |                    |                              |                    |                                |                                   | •                                                                                           | •                                                                                           | •            | -        |                                      | •         | •             | •                |               |                   |            | •                     | Community Resource Center (operated b                     |
| Sunset Fire Hall                                                                                                                                                                                                                                                                                                                                                               | 1.0                                                                                                      |               |                         |                |                    |                              |                    |                                |                                   |                                                                                             |                                                                                             |              |          |                                      | •         | •             | •                |               |                   |            |                       | Programmed by Parks & Recreation Depa                     |
| The White Oak Savanna                                                                                                                                                                                                                                                                                                                                                          | 19.7                                                                                                     |               |                         |                |                    |                              |                    |                                |                                   | •                                                                                           | •                                                                                           |              |          |                                      |           | •             |                  |               |                   |            |                       | Planned restroom; planned play area                       |
| Special Use Facilities Subtotal                                                                                                                                                                                                                                                                                                                                                | 38.7                                                                                                     | 0             | 3                       | 0              | 0                  | 0                            | 0                  | 0 0                            | 0 0                               | 4                                                                                           | 4                                                                                           | 4            | 0        | 0 0                                  | 5         | 6             | 3                | 0             | 0                 | 2          | 3                     |                                                           |
| MULTI-USE PARKS                                                                                                                                                                                                                                                                                                                                                                |                                                                                                          |               |                         |                |                    |                              |                    |                                |                                   |                                                                                             |                                                                                             |              |          |                                      |           |               |                  |               |                   |            |                       |                                                           |
| Fields Bridge Park                                                                                                                                                                                                                                                                                                                                                             | 23.0                                                                                                     | •             | •                       |                |                    |                              |                    | 2 <sup>y</sup> 1               |                                   | •                                                                                           | •                                                                                           | •            | •        |                                      | •         | •             |                  |               | •                 |            |                       | ADA-accessible fishing pier, art, fire pit/c              |
| Mary S. Young Park                                                                                                                                                                                                                                                                                                                                                             | 136.0                                                                                                    |               | •                       |                |                    |                              | 4                  |                                |                                   | •                                                                                           | •                                                                                           | •            |          | • •                                  | •         | •             | •                |               |                   |            |                       | Small climbing feature, off leash dog area                |
| Midhill Park                                                                                                                                                                                                                                                                                                                                                                   | 5.2                                                                                                      | •             | •                       |                |                    |                              |                    | 1                              |                                   | •                                                                                           | •                                                                                           |              |          |                                      | •         | •             |                  |               |                   |            |                       | Planned skate spot, planned shelter                       |
| North Willamette Park                                                                                                                                                                                                                                                                                                                                                          | 6.3                                                                                                      | •             | •                       |                |                    |                              |                    | 1                              | 1                                 | •                                                                                           | ٠                                                                                           |              |          |                                      | ٠         | •             |                  |               |                   |            |                       |                                                           |
| Robinwood Park                                                                                                                                                                                                                                                                                                                                                                 | 15.0                                                                                                     |               | •                       |                | •                  | •                            | • m                | 1<br>• <sup>m</sup>            |                                   | •                                                                                           | •                                                                                           |              |          |                                      | •         | •             |                  |               |                   |            |                       |                                                           |
| Willamette Park                                                                                                                                                                                                                                                                                                                                                                | 22.0                                                                                                     |               |                         | •              | 1                  | •                            | 3                  | 3                              | 1<br>1                            | •                                                                                           | •                                                                                           | •            | •        | • •                                  | •         | •             | •                | 1             | 1                 | 0          | 0                     | Art; kayak locker; site adjacent to Berner                |
| Multi-Use Parks Subtotal PASSIVE-ORIENTED PARKS                                                                                                                                                                                                                                                                                                                                | 207.5                                                                                                    | 5             | 6                       | T              | 1                  | 2                            | /                  | 5 4                            | 1 1                               | 6                                                                                           | 6                                                                                           | 3            | 2        | 2 2                                  | 6         | 6             | 2                | T             | T                 | 0          | 0                     |                                                           |
| Burnside Park                                                                                                                                                                                                                                                                                                                                                                  | 11.5                                                                                                     | r –           | 1                       |                |                    |                              |                    | <u> </u>                       |                                   | •                                                                                           | •                                                                                           | •            | -        |                                      | -         |               |                  | - 1           |                   |            | -                     |                                                           |
|                                                                                                                                                                                                                                                                                                                                                                                |                                                                                                          |               |                         |                |                    |                              |                    |                                |                                   | _                                                                                           | •                                                                                           | -            | _        |                                      |           |               |                  |               |                   |            |                       |                                                           |
|                                                                                                                                                                                                                                                                                                                                                                                |                                                                                                          |               |                         |                |                    |                              |                    |                                |                                   | •                                                                                           |                                                                                             |              |          |                                      |           |               |                  |               |                   |            |                       | Seasonal foot bridge                                      |
| Carriage Way Open Space<br>Cedar Island                                                                                                                                                                                                                                                                                                                                        | 2.7                                                                                                      |               |                         |                |                    |                              |                    |                                |                                   | •                                                                                           | •                                                                                           | •            |          |                                      |           |               |                  |               |                   |            |                       |                                                           |
| Carriage Way Open Space                                                                                                                                                                                                                                                                                                                                                        | 2.7                                                                                                      |               |                         |                |                    |                              |                    |                                |                                   | -                                                                                           |                                                                                             | •            |          |                                      |           |               |                  |               |                   |            |                       |                                                           |
| Carriage Way Open Space<br>Cedar Island                                                                                                                                                                                                                                                                                                                                        | 2.7<br>18.5                                                                                              |               |                         |                |                    |                              |                    |                                |                                   | •                                                                                           | •                                                                                           | •            |          |                                      |           |               |                  |               |                   |            |                       |                                                           |
| Carriage Way Open Space<br>Cedar Island<br>Hidden Springs Open Space<br>Horton Road Park<br>Ibach Nature Park                                                                                                                                                                                                                                                                  | 2.7<br>18.5<br>34.4                                                                                      |               |                         |                |                    |                              |                    |                                |                                   | •                                                                                           | •                                                                                           | •            |          |                                      |           |               |                  |               |                   |            |                       |                                                           |
| Carriage Way Open Space<br>Cedar Island<br>Hidden Springs Open Space<br>Horton Road Park                                                                                                                                                                                                                                                                                       | 2.7<br>18.5<br>34.4<br>0.4<br>1.1<br>11.2                                                                |               |                         |                |                    |                              |                    |                                |                                   | • • • •                                                                                     | •                                                                                           | •            |          |                                      |           |               |                  |               |                   |            |                       | Planned trail                                             |
| Carriage Way Open Space<br>Cedar Island<br>Hidden Springs Open Space<br>Horton Road Park<br>Ibach Nature Park<br>Interstate Tractor Open Space<br>Maddax Woods                                                                                                                                                                                                                 | 2.7<br>18.5<br>34.4<br>0.4<br>1.1<br>11.2<br>9.2                                                         |               | •                       |                |                    |                              |                    |                                |                                   | •                                                                                           | •                                                                                           | •            |          |                                      |           | •             |                  |               |                   |            |                       | Planned trail<br>Viewing platform for heron rookery at Go |
| Carriage Way Open Space<br>Cedar Island<br>Hidden Springs Open Space<br>Horton Road Park<br>Ibach Nature Park<br>Interstate Tractor Open Space<br>Maddax Woods<br>Pocket Park                                                                                                                                                                                                  | 2.7<br>18.5<br>34.4<br>0.4<br>1.1<br>11.2<br>9.2<br>0.4                                                  |               | •                       |                |                    |                              |                    |                                |                                   | •<br>•<br>•<br>•                                                                            | • • • •                                                                                     |              |          |                                      |           | •             |                  |               |                   |            |                       |                                                           |
| Carriage Way Open Space<br>Cedar Island<br>Hidden Springs Open Space<br>Horton Road Park<br>Ibach Nature Park<br>Interstate Tractor Open Space<br>Maddax Woods<br>Pocket Park<br>Renaissance Open Space                                                                                                                                                                        | 2.7<br>18.5<br>34.4<br>0.4<br>1.1<br>11.2<br>9.2<br>0.4<br>1.6                                           |               | •                       |                |                    |                              |                    |                                |                                   | •<br>•<br>•<br>•<br>•                                                                       | • • • • • • •                                                                               | •            |          |                                      |           | •             |                  |               |                   |            |                       |                                                           |
| Carriage Way Open Space<br>Cedar Island<br>Hidden Springs Open Space<br>Horton Road Park<br>Ibach Nature Park<br>Interstate Tractor Open Space<br>Maddax Woods<br>Pocket Park<br>Renaissance Open Space<br>Riverbluff Open Space                                                                                                                                               | 2.7<br>18.5<br>34.4<br>0.4<br>1.1<br>11.2<br>9.2<br>0.4<br>1.6<br>1.4                                    |               | •                       |                |                    |                              |                    |                                |                                   | •<br>•<br>•<br>•<br>•<br>•                                                                  | • • • • • • • • • • • • • • • • • • • •                                                     |              |          |                                      |           | •             |                  |               |                   |            |                       |                                                           |
| Carriage Way Open Space<br>Cedar Island<br>Hidden Springs Open Space<br>Horton Road Park<br>Ibach Nature Park<br>Interstate Tractor Open Space<br>Maddax Woods<br>Pocket Park<br>Renaissance Open Space<br>Riverbluff Open Space<br>Skye Parkway Open Space                                                                                                                    | 2.7<br>18.5<br>34.4<br>0.4<br>1.1<br>11.2<br>9.2<br>0.4<br>1.6<br>1.4<br>1.4                             |               |                         |                |                    |                              |                    |                                |                                   | •<br>•<br>•<br>•<br>•<br>•<br>•<br>•<br>•<br>•<br>•<br>•<br>•                               | •<br>•<br>•<br>•<br>•                                                                       | •            |          |                                      |           |               |                  |               |                   |            |                       |                                                           |
| Carriage Way Open Space<br>Cedar Island<br>Hidden Springs Open Space<br>Horton Road Park<br>Ibach Nature Park<br>Interstate Tractor Open Space<br>Maddax Woods<br>Pocket Park<br>Renaissance Open Space<br>Riverbluff Open Space<br>Skye Parkway Open Space<br>Swiftshore Park                                                                                                 | 2.7<br>18.5<br>34.4<br>0.4<br>1.1<br>11.2<br>9.2<br>0.4<br>1.6<br>1.4<br>1.4<br>8.9                      |               | •                       |                |                    |                              |                    |                                |                                   | •<br>•<br>•<br>•<br>•<br>•<br>•<br>•<br>•<br>•<br>•<br>•<br>•<br>•<br>•<br>•<br>•<br>•<br>• | •<br>•<br>•<br>•<br>•<br>•<br>•<br>•                                                        | •            |          |                                      |           | •             |                  |               |                   |            |                       |                                                           |
| Carriage Way Open Space<br>Cedar Island<br>Hidden Springs Open Space<br>Horton Road Park<br>Ibach Nature Park<br>Interstate Tractor Open Space<br>Maddax Woods<br>Pocket Park<br>Renaissance Open Space<br>Riverbluff Open Space<br>Skye Parkway Open Space<br>Swiftshore Park<br>Tanner Open Space                                                                            | 2.7<br>18.5<br>34.4<br>0.4<br>1.1<br>11.2<br>9.2<br>0.4<br>1.6<br>1.4<br>1.4<br>8.9<br>5.6               |               |                         |                |                    |                              |                    |                                |                                   | ·<br>·<br>·<br>·<br>·<br>·<br>·<br>·<br>·<br>·<br>·<br>·<br>·<br>·<br>·<br>·<br>·<br>·<br>· | •<br>•<br>•<br>•<br>•<br>•<br>•<br>•<br>•<br>•<br>•<br>•<br>•                               | •            |          |                                      |           |               |                  |               |                   |            |                       | Viewing platform for heron rookery at G                   |
| Carriage Way Open Space<br>Cedar Island<br>Hidden Springs Open Space<br>Horton Road Park<br>Ibach Nature Park<br>Interstate Tractor Open Space<br>Maddax Woods<br>Pocket Park<br>Renaissance Open Space<br>Riverbluff Open Space<br>Skye Parkway Open Space<br>Swiftshore Park<br>Tanner Open Space                                                                            | 2.7<br>18.5<br>34.4<br>0.4<br>1.1<br>11.2<br>9.2<br>0.4<br>1.6<br>1.4<br>1.4<br>8.9<br>5.6<br>7.3        |               |                         |                |                    |                              |                    |                                |                                   | ·<br>·<br>·<br>·<br>·<br>·<br>·<br>·<br>·<br>·<br>·<br>·<br>·<br>·<br>·<br>·<br>·<br>·<br>· | •<br>•<br>•<br>•<br>•<br>•<br>•<br>•<br>•<br>•<br>•<br>•<br>•<br>•<br>•<br>•<br>•<br>•<br>• | •            |          |                                      |           |               |                  |               |                   |            |                       | Viewing platform for heron rookery at Go                  |
| Carriage Way Open Space<br>Cedar Island<br>Hidden Springs Open Space<br>Horton Road Park<br>Ibach Nature Park<br>Interstate Tractor Open Space<br>Maddax Woods<br>Pocket Park<br>Renaissance Open Space<br>Riverbluff Open Space<br>Skye Parkway Open Space<br>Skye Parkway Open Space<br>Swiftshore Park<br>Tanner Open Space<br>Tualatin River Open Space<br>Westbridge Park | 2.7<br>18.5<br>34.4<br>0.4<br>1.1<br>11.2<br>9.2<br>0.4<br>1.6<br>1.4<br>1.4<br>8.9<br>5.6<br>7.3<br>4.2 |               |                         |                |                    |                              |                    |                                |                                   | ·<br>·<br>·<br>·<br>·<br>·<br>·<br>·<br>·<br>·<br>·<br>·<br>·<br>·<br>·<br>·<br>·<br>·<br>· | •<br>•<br>•<br>•<br>•<br>•<br>•<br>•<br>•<br>•<br>•<br>•<br>•                               | •            |          |                                      |           |               |                  | •             |                   |            |                       | Viewing platform for heron rookery at G                   |
| Carriage Way Open Space<br>Cedar Island<br>Hidden Springs Open Space<br>Horton Road Park<br>Ibach Nature Park<br>Interstate Tractor Open Space<br>Maddax Woods<br>Pocket Park<br>Renaissance Open Space<br>Riverbluff Open Space<br>Skye Parkway Open Space<br>Swiftshore Park<br>Tanner Open Space                                                                            | 2.7<br>18.5<br>34.4<br>0.4<br>1.1<br>11.2<br>9.2<br>0.4<br>1.6<br>1.4<br>1.4<br>8.9<br>5.6<br>7.3        |               |                         |                |                    |                              |                    |                                |                                   | ·<br>·<br>·<br>·<br>·<br>·<br>·<br>·<br>·<br>·<br>·<br>·<br>·<br>·<br>·<br>·<br>·<br>·<br>· | •<br>•<br>•<br>•<br>•<br>•<br>•<br>•<br>•<br>•<br>•<br>•<br>•<br>•<br>•<br>•<br>•<br>•<br>• | •            |          |                                      |           |               |                  |               |                   |            |                       | Viewing platform for heron rookery at Go                  |