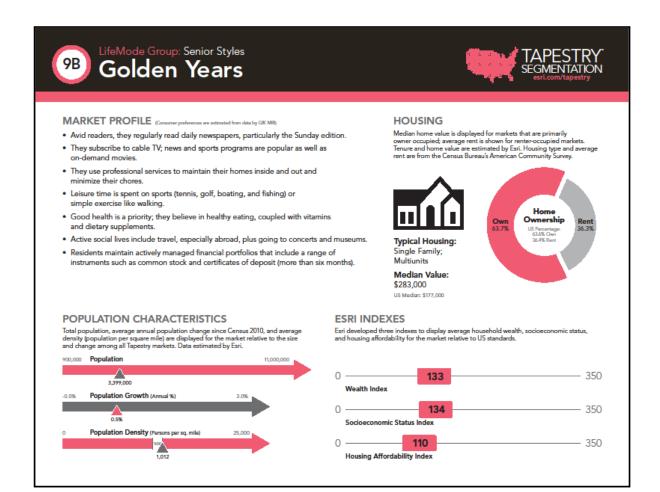

## Appendix A: West Linn Parks and Open Space Inventory

### Table A-1: West Linn Parks & Open Space Inventory

|                                                                                                                                                                                                                                                                                                                                                                                |                                                                                                          | 0             | utdoc                   | or Red         | reati              | on                           | Atł                | nletic F                       | acilities                         |                                                                                             | ails/ N<br>Featu                                                                            |              | al       |                                      | Ame       | enitie        | s                |               | Spe               | cializ     | zed                   |                                                           |
|--------------------------------------------------------------------------------------------------------------------------------------------------------------------------------------------------------------------------------------------------------------------------------------------------------------------------------------------------------------------------------|----------------------------------------------------------------------------------------------------------|---------------|-------------------------|----------------|--------------------|------------------------------|--------------------|--------------------------------|-----------------------------------|---------------------------------------------------------------------------------------------|---------------------------------------------------------------------------------------------|--------------|----------|--------------------------------------|-----------|---------------|------------------|---------------|-------------------|------------|-----------------------|-----------------------------------------------------------|
|                                                                                                                                                                                                                                                                                                                                                                                |                                                                                                          |               | wn Areas                |                | ots                | Spray Parks / Water features | ids                | Courts (Outdoor)               | t I                               | ้<br>Natural Areas & Wildlife Viewin£                                                       |                                                                                             |              | Features | Shelters                             |           |               | as               |               |                   |            |                       |                                                           |
|                                                                                                                                                                                                                                                                                                                                                                                | Acres                                                                                                    | Play Features | Flexible Use Lawn Areas | Horseshoe Pits | Skate Park / Spots | pray Parks / W               | Rectangular Fields | Ball Fields<br>Basketball Cour | Tennis Courts<br>Volleyball Court | latural Areas 8                                                                             | Trails                                                                                      | River Access | ъ        | Barbeques<br>Covered Picnic Shelters | Restrooms | Picnic Tables | Reservable Areas | Porta Potties | Community Gardens | Boat Ramps | Special Use Buildings | Notes                                                     |
| City Parks & Open Space                                                                                                                                                                                                                                                                                                                                                        | Acres                                                                                                    | 4             | Ē                       | I              | S                  | S                            | К                  | 88                             | ⊢ >                               | Z                                                                                           |                                                                                             | ~            | -        |                                      | ~         | 4             | £                | 4             | S                 | 8          | S                     | Notes                                                     |
| ACTIVE-ORIENTED PARKS                                                                                                                                                                                                                                                                                                                                                          |                                                                                                          | _             |                         | _              | _                  |                              | _                  |                                |                                   |                                                                                             |                                                                                             |              | _        |                                      |           |               | _                | _             | _                 | _          | _                     |                                                           |
| Benski Park                                                                                                                                                                                                                                                                                                                                                                    | 1.7                                                                                                      | •             | •                       | 1              |                    | 1                            |                    | 1                              |                                   | 1                                                                                           |                                                                                             | 1            | Т        |                                      |           | •             | 1                |               |                   |            |                       |                                                           |
| Douglas Park                                                                                                                                                                                                                                                                                                                                                                   | 2.0                                                                                                      |               | •                       |                |                    |                              |                    | 1                              |                                   |                                                                                             |                                                                                             |              |          |                                      |           | •             |                  |               |                   |            |                       |                                                           |
| Hammerle Park                                                                                                                                                                                                                                                                                                                                                                  | 5.7                                                                                                      | •             | •                       | •              |                    | •                            | 1 <sup>m</sup>     | 2 <sup>y</sup>                 | 1 1                               |                                                                                             |                                                                                             |              |          | •                                    | •         | •             | •                |               |                   |            |                       |                                                           |
| Mark Lane Tot Lot                                                                                                                                                                                                                                                                                                                                                              | 0.1                                                                                                      | •             | •                       |                |                    |                              |                    |                                |                                   |                                                                                             |                                                                                             |              |          |                                      |           |               |                  |               |                   |            |                       |                                                           |
| Marylhurst Heights Park Addition                                                                                                                                                                                                                                                                                                                                               | 2.0                                                                                                      |               |                         |                |                    |                              |                    |                                |                                   |                                                                                             |                                                                                             |              |          |                                      |           |               |                  |               |                   |            |                       | Planned development                                       |
| Marylhurst Heights Park                                                                                                                                                                                                                                                                                                                                                        | 8.2                                                                                                      | •             | •                       |                |                    | •                            |                    |                                |                                   |                                                                                             | ٠                                                                                           |              | •        | •                                    | •         | •             | •                |               |                   |            |                       | Labyrinth, open turf area; turf area for sp               |
| Palomino Park                                                                                                                                                                                                                                                                                                                                                                  | 0.6                                                                                                      | ٠             | •                       |                |                    |                              |                    | 1                              |                                   |                                                                                             |                                                                                             |              |          |                                      |           |               |                  |               |                   |            |                       |                                                           |
| Sahallie Illahee Park                                                                                                                                                                                                                                                                                                                                                          | 4.3                                                                                                      | •             | •                       |                |                    |                              |                    | 1                              |                                   |                                                                                             | •                                                                                           |              |          |                                      |           | •             |                  |               |                   |            |                       |                                                           |
| Skyline Ridge Park                                                                                                                                                                                                                                                                                                                                                             | 2.3                                                                                                      |               | •                       |                |                    |                              |                    |                                | 1                                 | -                                                                                           |                                                                                             |              |          |                                      |           | •             |                  |               |                   |            |                       |                                                           |
| Sunburst Park                                                                                                                                                                                                                                                                                                                                                                  | 5.3                                                                                                      |               | •                       |                |                    |                              |                    | 1                              |                                   | _                                                                                           | ٠                                                                                           |              |          |                                      |           | •             |                  |               |                   |            |                       |                                                           |
| Sunset Park                                                                                                                                                                                                                                                                                                                                                                    | 3.9                                                                                                      |               | •                       |                |                    |                              |                    | 1                              |                                   | _                                                                                           |                                                                                             |              |          | •                                    | •         | •             | •                |               |                   |            |                       |                                                           |
| Tanner Creek Park                                                                                                                                                                                                                                                                                                                                                              | 9.1                                                                                                      | •             | •                       | 1              | •                  | •                            | 1                  | 2 8                            | 1 4 1                             | 0                                                                                           | •                                                                                           | 0            | 1        | • • 1 4                              | •         | •             | •                | 0             | 0                 | 0          | 0                     |                                                           |
| Active-Oriented Parks Subtotal                                                                                                                                                                                                                                                                                                                                                 | 45.1                                                                                                     |               | 11                      | T              | 1                  | 3                            | T                  | 2 8                            | 4 1                               | 0                                                                                           | 4                                                                                           | 0            | T        | 1 4                                  | 4         | 9             | 4                | 0             | 0                 | 0          | 0                     |                                                           |
| SPECIAL USE PARKS                                                                                                                                                                                                                                                                                                                                                              |                                                                                                          | 1             | 1                       |                |                    |                              |                    |                                |                                   | -                                                                                           |                                                                                             |              | _        |                                      |           |               |                  |               |                   |            |                       |                                                           |
| Adult Community Center                                                                                                                                                                                                                                                                                                                                                         | 2.0                                                                                                      |               | •                       |                |                    |                              |                    |                                |                                   | -                                                                                           |                                                                                             |              |          |                                      | •         | •             | •                |               |                   |            | •                     | Programmed by Parks & Recreation Depa                     |
| Bernert Landing Boat Ramp<br>Cedaroak Boat Ramp                                                                                                                                                                                                                                                                                                                                | 5.2                                                                                                      |               | •                       |                |                    |                              |                    |                                |                                   | •                                                                                           | •                                                                                           | •            |          |                                      | •         | •             |                  |               |                   | •          |                       | Site adjacent to Willamette Park                          |
| Fishing Dock                                                                                                                                                                                                                                                                                                                                                                   | 0.6                                                                                                      |               |                         |                |                    |                              |                    |                                |                                   | -                                                                                           | •                                                                                           | •            |          |                                      | •         | •             |                  |               |                   | •          |                       | Fishing dock adjacent to Oregon City Arc                  |
| McLean House and Park                                                                                                                                                                                                                                                                                                                                                          | 2.5                                                                                                      |               | •                       |                |                    |                              |                    |                                |                                   | •                                                                                           | •                                                                                           | •            | -        |                                      | •         | •             | •                |               |                   |            | •                     | Community Resource Center (operated b                     |
| Sunset Fire Hall                                                                                                                                                                                                                                                                                                                                                               | 1.0                                                                                                      |               |                         |                |                    |                              |                    |                                |                                   |                                                                                             |                                                                                             |              |          |                                      | •         | •             | •                |               |                   |            |                       | Programmed by Parks & Recreation Depa                     |
| The White Oak Savanna                                                                                                                                                                                                                                                                                                                                                          | 19.7                                                                                                     |               |                         |                |                    |                              |                    |                                |                                   | •                                                                                           | •                                                                                           |              |          |                                      |           | •             |                  |               |                   |            |                       | Planned restroom; planned play area                       |
| Special Use Facilities Subtotal                                                                                                                                                                                                                                                                                                                                                | 38.7                                                                                                     | 0             | 3                       | 0              | 0                  | 0                            | 0                  | 0 0                            | 0 0                               | 4                                                                                           | 4                                                                                           | 4            | 0        | 0 0                                  | 5         | 6             | 3                | 0             | 0                 | 2          | 3                     |                                                           |
| MULTI-USE PARKS                                                                                                                                                                                                                                                                                                                                                                |                                                                                                          |               |                         |                |                    |                              |                    |                                |                                   |                                                                                             |                                                                                             |              |          |                                      |           |               |                  |               |                   |            |                       |                                                           |
| Fields Bridge Park                                                                                                                                                                                                                                                                                                                                                             | 23.0                                                                                                     | •             | •                       |                |                    |                              |                    | 2 <sup>y</sup> 1               |                                   | •                                                                                           | •                                                                                           | •            | •        |                                      | •         | •             |                  |               | •                 |            |                       | ADA-accessible fishing pier, art, fire pit/c              |
| Mary S. Young Park                                                                                                                                                                                                                                                                                                                                                             | 136.0                                                                                                    |               | •                       |                |                    |                              | 4                  |                                |                                   | •                                                                                           | •                                                                                           | •            |          | • •                                  | •         | •             | •                |               |                   |            |                       | Small climbing feature, off leash dog area                |
| Midhill Park                                                                                                                                                                                                                                                                                                                                                                   | 5.2                                                                                                      | •             | •                       |                |                    |                              |                    | 1                              |                                   | •                                                                                           | •                                                                                           |              |          |                                      | •         | •             |                  |               |                   |            |                       | Planned skate spot, planned shelter                       |
| North Willamette Park                                                                                                                                                                                                                                                                                                                                                          | 6.3                                                                                                      | •             | •                       |                |                    |                              |                    | 1                              | 1                                 | •                                                                                           | ٠                                                                                           |              |          |                                      | ٠         | •             |                  |               |                   |            |                       |                                                           |
| Robinwood Park                                                                                                                                                                                                                                                                                                                                                                 | 15.0                                                                                                     |               | •                       |                | •                  | •                            | • m                | 1<br>• <sup>m</sup>            |                                   | •                                                                                           | •                                                                                           |              |          |                                      | •         | •             |                  |               |                   |            |                       |                                                           |
| Willamette Park                                                                                                                                                                                                                                                                                                                                                                | 22.0                                                                                                     |               |                         | •              | 1                  | •                            | 3                  | 3                              | 1<br>1                            | •                                                                                           | •                                                                                           | •            | •        | • •                                  | •         | •             | •                | 1             | 1                 | 0          | 0                     | Art; kayak locker; site adjacent to Berner                |
| Multi-Use Parks Subtotal PASSIVE-ORIENTED PARKS                                                                                                                                                                                                                                                                                                                                | 207.5                                                                                                    | 5             | 6                       | T              | 1                  | 2                            | /                  | 5 4                            | 1 1                               | 6                                                                                           | 6                                                                                           | 3            | 2        | 2 2                                  | 6         | 6             | 2                | T             | T                 | 0          | 0                     |                                                           |
| Burnside Park                                                                                                                                                                                                                                                                                                                                                                  | 11.5                                                                                                     | r –           | 1                       |                |                    |                              |                    | <u> </u>                       |                                   | •                                                                                           | •                                                                                           | •            | -        |                                      | -         |               |                  | - 1           |                   |            | -                     |                                                           |
|                                                                                                                                                                                                                                                                                                                                                                                |                                                                                                          |               |                         |                |                    |                              |                    |                                |                                   | _                                                                                           | •                                                                                           | -            | _        |                                      |           |               |                  |               |                   |            |                       |                                                           |
|                                                                                                                                                                                                                                                                                                                                                                                |                                                                                                          |               |                         |                |                    |                              |                    |                                |                                   | •                                                                                           |                                                                                             |              |          |                                      |           |               |                  |               |                   |            |                       | Seasonal foot bridge                                      |
| Carriage Way Open Space<br>Cedar Island                                                                                                                                                                                                                                                                                                                                        | 2.7                                                                                                      |               |                         |                |                    |                              |                    |                                |                                   | •                                                                                           | •                                                                                           | •            |          |                                      |           |               |                  |               |                   |            |                       |                                                           |
| Carriage Way Open Space                                                                                                                                                                                                                                                                                                                                                        | 2.7                                                                                                      |               |                         |                |                    |                              |                    |                                |                                   | -                                                                                           |                                                                                             | •            |          |                                      |           |               |                  |               |                   |            |                       |                                                           |
| Carriage Way Open Space<br>Cedar Island                                                                                                                                                                                                                                                                                                                                        | 2.7<br>18.5                                                                                              |               |                         |                |                    |                              |                    |                                |                                   | •                                                                                           | •                                                                                           | •            |          |                                      |           |               |                  |               |                   |            |                       |                                                           |
| Carriage Way Open Space<br>Cedar Island<br>Hidden Springs Open Space<br>Horton Road Park<br>Ibach Nature Park                                                                                                                                                                                                                                                                  | 2.7<br>18.5<br>34.4                                                                                      |               |                         |                |                    |                              |                    |                                |                                   | •                                                                                           | •                                                                                           | •            |          |                                      |           |               |                  |               |                   |            |                       |                                                           |
| Carriage Way Open Space<br>Cedar Island<br>Hidden Springs Open Space<br>Horton Road Park                                                                                                                                                                                                                                                                                       | 2.7<br>18.5<br>34.4<br>0.4<br>1.1<br>11.2                                                                |               |                         |                |                    |                              |                    |                                |                                   | • • • •                                                                                     | •                                                                                           | •            |          |                                      |           |               |                  |               |                   |            |                       | Planned trail                                             |
| Carriage Way Open Space<br>Cedar Island<br>Hidden Springs Open Space<br>Horton Road Park<br>Ibach Nature Park<br>Interstate Tractor Open Space<br>Maddax Woods                                                                                                                                                                                                                 | 2.7<br>18.5<br>34.4<br>0.4<br>1.1<br>11.2<br>9.2                                                         |               | •                       |                |                    |                              |                    |                                |                                   | •                                                                                           | •                                                                                           | •            |          |                                      |           | •             |                  |               |                   |            |                       | Planned trail<br>Viewing platform for heron rookery at Go |
| Carriage Way Open Space<br>Cedar Island<br>Hidden Springs Open Space<br>Horton Road Park<br>Ibach Nature Park<br>Interstate Tractor Open Space<br>Maddax Woods<br>Pocket Park                                                                                                                                                                                                  | 2.7<br>18.5<br>34.4<br>0.4<br>1.1<br>11.2<br>9.2<br>0.4                                                  |               | •                       |                |                    |                              |                    |                                |                                   | •<br>•<br>•<br>•                                                                            | • • • •                                                                                     |              |          |                                      |           | •             |                  |               |                   |            |                       |                                                           |
| Carriage Way Open Space<br>Cedar Island<br>Hidden Springs Open Space<br>Horton Road Park<br>Ibach Nature Park<br>Interstate Tractor Open Space<br>Maddax Woods<br>Pocket Park<br>Renaissance Open Space                                                                                                                                                                        | 2.7<br>18.5<br>34.4<br>0.4<br>1.1<br>11.2<br>9.2<br>0.4<br>1.6                                           |               | •                       |                |                    |                              |                    |                                |                                   | •<br>•<br>•<br>•<br>•                                                                       | • • • • • • •                                                                               | •            |          |                                      |           | •             |                  |               |                   |            |                       |                                                           |
| Carriage Way Open Space<br>Cedar Island<br>Hidden Springs Open Space<br>Horton Road Park<br>Ibach Nature Park<br>Interstate Tractor Open Space<br>Maddax Woods<br>Pocket Park<br>Renaissance Open Space<br>Riverbluff Open Space                                                                                                                                               | 2.7<br>18.5<br>34.4<br>0.4<br>1.1<br>11.2<br>9.2<br>0.4<br>1.6<br>1.4                                    |               | •                       |                |                    |                              |                    |                                |                                   | •<br>•<br>•<br>•<br>•<br>•                                                                  | • • • • • • • • • • • • • • • • • • • •                                                     |              |          |                                      |           | •             |                  |               |                   |            |                       |                                                           |
| Carriage Way Open Space<br>Cedar Island<br>Hidden Springs Open Space<br>Horton Road Park<br>Ibach Nature Park<br>Interstate Tractor Open Space<br>Maddax Woods<br>Pocket Park<br>Renaissance Open Space<br>Riverbluff Open Space<br>Skye Parkway Open Space                                                                                                                    | 2.7<br>18.5<br>34.4<br>0.4<br>1.1<br>11.2<br>9.2<br>0.4<br>1.6<br>1.4<br>1.4                             |               |                         |                |                    |                              |                    |                                |                                   | •<br>•<br>•<br>•<br>•<br>•<br>•<br>•<br>•<br>•<br>•<br>•<br>•                               | •<br>•<br>•<br>•<br>•                                                                       | •            |          |                                      |           |               |                  |               |                   |            |                       |                                                           |
| Carriage Way Open Space<br>Cedar Island<br>Hidden Springs Open Space<br>Horton Road Park<br>Ibach Nature Park<br>Interstate Tractor Open Space<br>Maddax Woods<br>Pocket Park<br>Renaissance Open Space<br>Riverbluff Open Space<br>Skye Parkway Open Space<br>Swiftshore Park                                                                                                 | 2.7<br>18.5<br>34.4<br>0.4<br>1.1<br>11.2<br>9.2<br>0.4<br>1.6<br>1.4<br>1.4<br>8.9                      |               | •                       |                |                    |                              |                    |                                |                                   | •<br>•<br>•<br>•<br>•<br>•<br>•<br>•<br>•<br>•<br>•<br>•<br>•<br>•<br>•<br>•<br>•<br>•<br>• | •<br>•<br>•<br>•<br>•<br>•<br>•<br>•                                                        | •            |          |                                      |           | •             |                  |               |                   |            |                       |                                                           |
| Carriage Way Open Space<br>Cedar Island<br>Hidden Springs Open Space<br>Horton Road Park<br>Ibach Nature Park<br>Interstate Tractor Open Space<br>Maddax Woods<br>Pocket Park<br>Renaissance Open Space<br>Riverbluff Open Space<br>Skye Parkway Open Space<br>Swiftshore Park<br>Tanner Open Space                                                                            | 2.7<br>18.5<br>34.4<br>0.4<br>1.1<br>11.2<br>9.2<br>0.4<br>1.6<br>1.4<br>1.4<br>8.9<br>5.6               |               |                         |                |                    |                              |                    |                                |                                   | ·<br>·<br>·<br>·<br>·<br>·<br>·<br>·<br>·<br>·<br>·<br>·<br>·<br>·<br>·<br>·<br>·<br>·<br>· | •<br>•<br>•<br>•<br>•<br>•<br>•<br>•<br>•<br>•<br>•<br>•<br>•                               | •            |          |                                      |           |               |                  |               |                   |            |                       | Viewing platform for heron rookery at G                   |
| Carriage Way Open Space<br>Cedar Island<br>Hidden Springs Open Space<br>Horton Road Park<br>Ibach Nature Park<br>Interstate Tractor Open Space<br>Maddax Woods<br>Pocket Park<br>Renaissance Open Space<br>Riverbluff Open Space<br>Skye Parkway Open Space<br>Swiftshore Park<br>Tanner Open Space                                                                            | 2.7<br>18.5<br>34.4<br>0.4<br>1.1<br>11.2<br>9.2<br>0.4<br>1.6<br>1.4<br>1.4<br>8.9<br>5.6<br>7.3        |               |                         |                |                    |                              |                    |                                |                                   | ·<br>·<br>·<br>·<br>·<br>·<br>·<br>·<br>·<br>·<br>·<br>·<br>·<br>·<br>·<br>·<br>·<br>·<br>· | •<br>•<br>•<br>•<br>•<br>•<br>•<br>•<br>•<br>•<br>•<br>•<br>•<br>•<br>•<br>•<br>•<br>•<br>• | •            |          |                                      |           |               |                  |               |                   |            |                       | Viewing platform for heron rookery at Go                  |
| Carriage Way Open Space<br>Cedar Island<br>Hidden Springs Open Space<br>Horton Road Park<br>Ibach Nature Park<br>Interstate Tractor Open Space<br>Maddax Woods<br>Pocket Park<br>Renaissance Open Space<br>Riverbluff Open Space<br>Skye Parkway Open Space<br>Skye Parkway Open Space<br>Swiftshore Park<br>Tanner Open Space<br>Tualatin River Open Space<br>Westbridge Park | 2.7<br>18.5<br>34.4<br>0.4<br>1.1<br>11.2<br>9.2<br>0.4<br>1.6<br>1.4<br>1.4<br>8.9<br>5.6<br>7.3<br>4.2 |               |                         |                |                    |                              |                    |                                |                                   | ·<br>·<br>·<br>·<br>·<br>·<br>·<br>·<br>·<br>·<br>·<br>·<br>·<br>·<br>·<br>·<br>·<br>·<br>· | •<br>•<br>•<br>•<br>•<br>•<br>•<br>•<br>•<br>•<br>•<br>•<br>•                               | •            |          |                                      |           |               |                  | •             |                   |            |                       | Viewing platform for heron rookery at G                   |
| Carriage Way Open Space<br>Cedar Island<br>Hidden Springs Open Space<br>Horton Road Park<br>Ibach Nature Park<br>Interstate Tractor Open Space<br>Maddax Woods<br>Pocket Park<br>Renaissance Open Space<br>Riverbluff Open Space<br>Skye Parkway Open Space<br>Swiftshore Park<br>Tanner Open Space                                                                            | 2.7<br>18.5<br>34.4<br>0.4<br>1.1<br>11.2<br>9.2<br>0.4<br>1.6<br>1.4<br>1.4<br>8.9<br>5.6<br>7.3        |               |                         |                |                    |                              |                    |                                |                                   | ·<br>·<br>·<br>·<br>·<br>·<br>·<br>·<br>·<br>·<br>·<br>·<br>·<br>·<br>·<br>·<br>·<br>·<br>· | •<br>•<br>•<br>•<br>•<br>•<br>•<br>•<br>•<br>•<br>•<br>•<br>•<br>•<br>•<br>•<br>•<br>•<br>• | •            |          |                                      |           |               |                  |               |                   |            |                       | Viewing platform for heron rookery at Go                  |