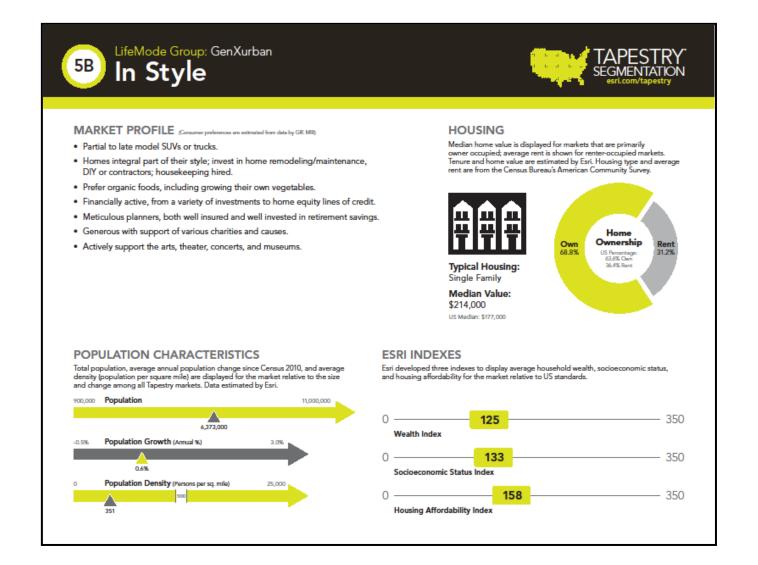

## Appendix A: West Linn Parks and Open Space Inventory

### Table A-1: West Linn Parks & Open Space Inventory

|                                                                                                                                                                                                                                                                                                                                                                                |                                                                                                          | 0             | utdoc                   | or Red         | reati              | on                           | Atł                | nletic F                       | acilities                         |                                                                                             | ails/ N<br>Featu                                                                            |              | al       |                                      | Ame       | enitie        | s                |               | Spe               | cializ     | zed                   |                                                           |
|--------------------------------------------------------------------------------------------------------------------------------------------------------------------------------------------------------------------------------------------------------------------------------------------------------------------------------------------------------------------------------|----------------------------------------------------------------------------------------------------------|---------------|-------------------------|----------------|--------------------|------------------------------|--------------------|--------------------------------|-----------------------------------|---------------------------------------------------------------------------------------------|---------------------------------------------------------------------------------------------|--------------|----------|--------------------------------------|-----------|---------------|------------------|---------------|-------------------|------------|-----------------------|-----------------------------------------------------------|
|                                                                                                                                                                                                                                                                                                                                                                                |                                                                                                          |               | wn Areas                |                | ots                | Spray Parks / Water features | ids                | Courts (Outdoor)               | t I                               | ้<br>Natural Areas & Wildlife Viewin£                                                       |                                                                                             |              | Features | Shelters                             |           |               | as               |               |                   |            |                       |                                                           |
|                                                                                                                                                                                                                                                                                                                                                                                | Acres                                                                                                    | Play Features | Flexible Use Lawn Areas | Horseshoe Pits | Skate Park / Spots | pray Parks / W               | Rectangular Fields | Ball Fields<br>Basketball Cour | Tennis Courts<br>Volleyball Court | latural Areas 8                                                                             | Trails                                                                                      | River Access | ъ        | Barbeques<br>Covered Picnic Shelters | Restrooms | Picnic Tables | Reservable Areas | Porta Potties | Community Gardens | Boat Ramps | Special Use Buildings | Notes                                                     |
| City Parks & Open Space                                                                                                                                                                                                                                                                                                                                                        | Acres                                                                                                    | 4             | Ē                       | I              | S                  | S                            | К                  | 88                             | ⊢ >                               | Z                                                                                           |                                                                                             | ~            | -        |                                      | ~         | 4             | £                | 4             | S                 | 8          | S                     | Notes                                                     |
| ACTIVE-ORIENTED PARKS                                                                                                                                                                                                                                                                                                                                                          |                                                                                                          | _             |                         | _              | _                  |                              | _                  |                                |                                   |                                                                                             |                                                                                             |              | _        |                                      |           |               | _                | _             | _                 | _          | _                     |                                                           |
| Benski Park                                                                                                                                                                                                                                                                                                                                                                    | 1.7                                                                                                      | •             | •                       | 1              |                    | 1                            |                    | 1                              |                                   | 1                                                                                           |                                                                                             | 1            | Т        |                                      |           | •             | 1                |               |                   |            |                       |                                                           |
| Douglas Park                                                                                                                                                                                                                                                                                                                                                                   | 2.0                                                                                                      |               | •                       |                |                    |                              |                    | 1                              |                                   |                                                                                             |                                                                                             |              |          |                                      |           | •             |                  |               |                   |            |                       |                                                           |
| Hammerle Park                                                                                                                                                                                                                                                                                                                                                                  | 5.7                                                                                                      | •             | •                       | •              |                    | •                            | 1 <sup>m</sup>     | 2 <sup>y</sup>                 | 1 1                               |                                                                                             |                                                                                             |              |          | •                                    | •         | •             | •                |               |                   |            |                       |                                                           |
| Mark Lane Tot Lot                                                                                                                                                                                                                                                                                                                                                              | 0.1                                                                                                      | •             | •                       |                |                    |                              |                    |                                |                                   |                                                                                             |                                                                                             |              |          |                                      |           |               |                  |               |                   |            |                       |                                                           |
| Marylhurst Heights Park Addition                                                                                                                                                                                                                                                                                                                                               | 2.0                                                                                                      |               |                         |                |                    |                              |                    |                                |                                   |                                                                                             |                                                                                             |              |          |                                      |           |               |                  |               |                   |            |                       | Planned development                                       |
| Marylhurst Heights Park                                                                                                                                                                                                                                                                                                                                                        | 8.2                                                                                                      | •             | •                       |                |                    | •                            |                    |                                |                                   |                                                                                             | ٠                                                                                           |              | •        | •                                    | •         | •             | •                |               |                   |            |                       | Labyrinth, open turf area; turf area for sp               |
| Palomino Park                                                                                                                                                                                                                                                                                                                                                                  | 0.6                                                                                                      | ٠             | •                       |                |                    |                              |                    | 1                              |                                   |                                                                                             |                                                                                             |              |          |                                      |           |               |                  |               |                   |            |                       |                                                           |
| Sahallie Illahee Park                                                                                                                                                                                                                                                                                                                                                          | 4.3                                                                                                      | •             | •                       |                |                    |                              |                    | 1                              |                                   |                                                                                             | •                                                                                           |              |          |                                      |           | •             |                  |               |                   |            |                       |                                                           |
| Skyline Ridge Park                                                                                                                                                                                                                                                                                                                                                             | 2.3                                                                                                      |               | •                       |                |                    |                              |                    |                                | 1                                 | -                                                                                           |                                                                                             |              |          |                                      |           | •             |                  |               |                   |            |                       |                                                           |
| Sunburst Park                                                                                                                                                                                                                                                                                                                                                                  | 5.3                                                                                                      |               | •                       |                |                    |                              |                    | 1                              |                                   | _                                                                                           | ٠                                                                                           |              |          |                                      |           | •             |                  |               |                   |            |                       |                                                           |
| Sunset Park                                                                                                                                                                                                                                                                                                                                                                    | 3.9                                                                                                      |               | •                       |                |                    |                              |                    | 1                              |                                   | _                                                                                           |                                                                                             |              |          | •                                    | •         | •             | •                |               |                   |            |                       |                                                           |
| Tanner Creek Park                                                                                                                                                                                                                                                                                                                                                              | 9.1                                                                                                      | •             | •                       | 1              | •                  | •                            | 1                  | 2 8                            | 1 4 1                             | 0                                                                                           | •                                                                                           | 0            | 1        | • • 1 4                              | •         | •             | •                | 0             | 0                 | 0          | 0                     |                                                           |
| Active-Oriented Parks Subtotal                                                                                                                                                                                                                                                                                                                                                 | 45.1                                                                                                     |               | 11                      | T              | 1                  | 3                            | T                  | 2 8                            | 4 1                               | 0                                                                                           | 4                                                                                           | 0            | T        | 1 4                                  | 4         | 9             | 4                | 0             | 0                 | 0          | 0                     |                                                           |
| SPECIAL USE PARKS                                                                                                                                                                                                                                                                                                                                                              |                                                                                                          | 1             | 1                       |                |                    |                              |                    |                                |                                   | -                                                                                           |                                                                                             |              | _        |                                      |           |               |                  |               |                   |            |                       |                                                           |
| Adult Community Center                                                                                                                                                                                                                                                                                                                                                         | 2.0                                                                                                      |               | •                       |                |                    |                              |                    |                                |                                   | -                                                                                           |                                                                                             |              |          |                                      | •         | •             | •                |               |                   |            | •                     | Programmed by Parks & Recreation Depa                     |
| Bernert Landing Boat Ramp<br>Cedaroak Boat Ramp                                                                                                                                                                                                                                                                                                                                | 5.2                                                                                                      |               | •                       |                |                    |                              |                    |                                |                                   | •                                                                                           | •                                                                                           | •            |          |                                      | •         | •             |                  |               |                   | •          |                       | Site adjacent to Willamette Park                          |
| Fishing Dock                                                                                                                                                                                                                                                                                                                                                                   | 0.6                                                                                                      |               |                         |                |                    |                              |                    |                                |                                   | -                                                                                           | •                                                                                           | •            |          |                                      | •         | •             |                  |               |                   | •          |                       | Fishing dock adjacent to Oregon City Arc                  |
| McLean House and Park                                                                                                                                                                                                                                                                                                                                                          | 2.5                                                                                                      |               | •                       |                |                    |                              |                    |                                |                                   | •                                                                                           | •                                                                                           | •            | -        |                                      | •         | •             | •                |               |                   |            | •                     | Community Resource Center (operated b                     |
| Sunset Fire Hall                                                                                                                                                                                                                                                                                                                                                               | 1.0                                                                                                      |               |                         |                |                    |                              |                    |                                |                                   |                                                                                             |                                                                                             |              |          |                                      | •         | •             | •                |               |                   |            |                       | Programmed by Parks & Recreation Depa                     |
| The White Oak Savanna                                                                                                                                                                                                                                                                                                                                                          | 19.7                                                                                                     |               |                         |                |                    |                              |                    |                                |                                   | •                                                                                           | •                                                                                           |              |          |                                      |           | •             |                  |               |                   |            |                       | Planned restroom; planned play area                       |
| Special Use Facilities Subtotal                                                                                                                                                                                                                                                                                                                                                | 38.7                                                                                                     | 0             | 3                       | 0              | 0                  | 0                            | 0                  | 0 0                            | 0 0                               | 4                                                                                           | 4                                                                                           | 4            | 0        | 0 0                                  | 5         | 6             | 3                | 0             | 0                 | 2          | 3                     |                                                           |
| MULTI-USE PARKS                                                                                                                                                                                                                                                                                                                                                                |                                                                                                          |               |                         |                |                    |                              |                    |                                |                                   |                                                                                             |                                                                                             |              |          |                                      |           |               |                  |               |                   |            |                       |                                                           |
| Fields Bridge Park                                                                                                                                                                                                                                                                                                                                                             | 23.0                                                                                                     | •             | •                       |                |                    |                              |                    | 2 <sup>y</sup> 1               |                                   | •                                                                                           | •                                                                                           | •            | •        |                                      | •         | •             |                  |               | •                 |            |                       | ADA-accessible fishing pier, art, fire pit/c              |
| Mary S. Young Park                                                                                                                                                                                                                                                                                                                                                             | 136.0                                                                                                    |               | •                       |                |                    |                              | 4                  |                                |                                   | •                                                                                           | •                                                                                           | •            |          | • •                                  | •         | •             | •                |               |                   |            |                       | Small climbing feature, off leash dog area                |
| Midhill Park                                                                                                                                                                                                                                                                                                                                                                   | 5.2                                                                                                      | •             | •                       |                |                    |                              |                    | 1                              |                                   | •                                                                                           | •                                                                                           |              |          |                                      | •         | •             |                  |               |                   |            |                       | Planned skate spot, planned shelter                       |
| North Willamette Park                                                                                                                                                                                                                                                                                                                                                          | 6.3                                                                                                      | •             | •                       |                |                    |                              |                    | 1                              | 1                                 | •                                                                                           | ٠                                                                                           |              |          |                                      | ٠         | •             |                  |               |                   |            |                       |                                                           |
| Robinwood Park                                                                                                                                                                                                                                                                                                                                                                 | 15.0                                                                                                     |               | •                       |                | •                  | •                            | • m                | 1<br>• <sup>m</sup>            |                                   | •                                                                                           | •                                                                                           |              |          |                                      | •         | •             |                  |               |                   |            |                       |                                                           |
| Willamette Park                                                                                                                                                                                                                                                                                                                                                                | 22.0                                                                                                     |               |                         | •              | 1                  | •                            | 3                  | 3                              | 1<br>1                            | •                                                                                           | •                                                                                           | •            | •        | • •                                  | •         | •             | •                | 1             | 1                 | 0          | 0                     | Art; kayak locker; site adjacent to Berner                |
| Multi-Use Parks Subtotal PASSIVE-ORIENTED PARKS                                                                                                                                                                                                                                                                                                                                | 207.5                                                                                                    | 5             | 6                       | T              | 1                  | 2                            | /                  | 5 4                            | 1 1                               | 6                                                                                           | 6                                                                                           | 3            | 2        | 2 2                                  | 6         | 6             | 2                | T             | T                 | 0          | 0                     |                                                           |
| Burnside Park                                                                                                                                                                                                                                                                                                                                                                  | 11.5                                                                                                     | r –           | 1                       |                |                    |                              |                    | <u> </u>                       |                                   | •                                                                                           | •                                                                                           | •            | -        |                                      | -         |               |                  | - 1           |                   |            | -                     |                                                           |
|                                                                                                                                                                                                                                                                                                                                                                                |                                                                                                          |               |                         |                |                    |                              |                    |                                |                                   | _                                                                                           | •                                                                                           | -            | _        |                                      |           |               |                  |               |                   |            |                       |                                                           |
|                                                                                                                                                                                                                                                                                                                                                                                |                                                                                                          |               |                         |                |                    |                              |                    |                                |                                   | •                                                                                           |                                                                                             |              |          |                                      |           |               |                  |               |                   |            |                       | Seasonal foot bridge                                      |
| Carriage Way Open Space<br>Cedar Island                                                                                                                                                                                                                                                                                                                                        | 2.7                                                                                                      |               |                         |                |                    |                              |                    |                                |                                   | •                                                                                           | •                                                                                           | •            |          |                                      |           |               |                  |               |                   |            |                       |                                                           |
| Carriage Way Open Space                                                                                                                                                                                                                                                                                                                                                        | 2.7                                                                                                      |               |                         |                |                    |                              |                    |                                |                                   | -                                                                                           |                                                                                             | •            |          |                                      |           |               |                  |               |                   |            |                       |                                                           |
| Carriage Way Open Space<br>Cedar Island                                                                                                                                                                                                                                                                                                                                        | 2.7<br>18.5                                                                                              |               |                         |                |                    |                              |                    |                                |                                   | •                                                                                           | •                                                                                           | •            |          |                                      |           |               |                  |               |                   |            |                       |                                                           |
| Carriage Way Open Space<br>Cedar Island<br>Hidden Springs Open Space<br>Horton Road Park<br>Ibach Nature Park                                                                                                                                                                                                                                                                  | 2.7<br>18.5<br>34.4                                                                                      |               |                         |                |                    |                              |                    |                                |                                   | •                                                                                           | •                                                                                           | •            |          |                                      |           |               |                  |               |                   |            |                       |                                                           |
| Carriage Way Open Space<br>Cedar Island<br>Hidden Springs Open Space<br>Horton Road Park                                                                                                                                                                                                                                                                                       | 2.7<br>18.5<br>34.4<br>0.4<br>1.1<br>11.2                                                                |               |                         |                |                    |                              |                    |                                |                                   | • • • •                                                                                     | •                                                                                           | •            |          |                                      |           |               |                  |               |                   |            |                       | Planned trail                                             |
| Carriage Way Open Space<br>Cedar Island<br>Hidden Springs Open Space<br>Horton Road Park<br>Ibach Nature Park<br>Interstate Tractor Open Space<br>Maddax Woods                                                                                                                                                                                                                 | 2.7<br>18.5<br>34.4<br>0.4<br>1.1<br>11.2<br>9.2                                                         |               | •                       |                |                    |                              |                    |                                |                                   | •                                                                                           | •                                                                                           | •            |          |                                      |           | •             |                  |               |                   |            |                       | Planned trail<br>Viewing platform for heron rookery at Go |
| Carriage Way Open Space<br>Cedar Island<br>Hidden Springs Open Space<br>Horton Road Park<br>Ibach Nature Park<br>Interstate Tractor Open Space<br>Maddax Woods<br>Pocket Park                                                                                                                                                                                                  | 2.7<br>18.5<br>34.4<br>0.4<br>1.1<br>11.2<br>9.2<br>0.4                                                  |               | •                       |                |                    |                              |                    |                                |                                   | •<br>•<br>•<br>•                                                                            | • • • •                                                                                     |              |          |                                      |           | •             |                  |               |                   |            |                       |                                                           |
| Carriage Way Open Space<br>Cedar Island<br>Hidden Springs Open Space<br>Horton Road Park<br>Ibach Nature Park<br>Interstate Tractor Open Space<br>Maddax Woods<br>Pocket Park<br>Renaissance Open Space                                                                                                                                                                        | 2.7<br>18.5<br>34.4<br>0.4<br>1.1<br>11.2<br>9.2<br>0.4<br>1.6                                           |               | •                       |                |                    |                              |                    |                                |                                   | •<br>•<br>•<br>•<br>•                                                                       | • • • • • • •                                                                               | •            |          |                                      |           | •             |                  |               |                   |            |                       |                                                           |
| Carriage Way Open Space<br>Cedar Island<br>Hidden Springs Open Space<br>Horton Road Park<br>Ibach Nature Park<br>Interstate Tractor Open Space<br>Maddax Woods<br>Pocket Park<br>Renaissance Open Space<br>Riverbluff Open Space                                                                                                                                               | 2.7<br>18.5<br>34.4<br>0.4<br>1.1<br>11.2<br>9.2<br>0.4<br>1.6<br>1.4                                    |               | •                       |                |                    |                              |                    |                                |                                   | •<br>•<br>•<br>•<br>•<br>•                                                                  | • • • • • • • • • • • • • • • • • • • •                                                     |              |          |                                      |           | •             |                  |               |                   |            |                       |                                                           |
| Carriage Way Open Space<br>Cedar Island<br>Hidden Springs Open Space<br>Horton Road Park<br>Ibach Nature Park<br>Interstate Tractor Open Space<br>Maddax Woods<br>Pocket Park<br>Renaissance Open Space<br>Riverbluff Open Space<br>Skye Parkway Open Space                                                                                                                    | 2.7<br>18.5<br>34.4<br>0.4<br>1.1<br>11.2<br>9.2<br>0.4<br>1.6<br>1.4<br>1.4                             |               |                         |                |                    |                              |                    |                                |                                   | •<br>•<br>•<br>•<br>•<br>•<br>•<br>•<br>•<br>•<br>•<br>•<br>•                               | •<br>•<br>•<br>•<br>•                                                                       | •            |          |                                      |           |               |                  |               |                   |            |                       |                                                           |
| Carriage Way Open Space<br>Cedar Island<br>Hidden Springs Open Space<br>Horton Road Park<br>Ibach Nature Park<br>Interstate Tractor Open Space<br>Maddax Woods<br>Pocket Park<br>Renaissance Open Space<br>Riverbluff Open Space<br>Skye Parkway Open Space<br>Swiftshore Park                                                                                                 | 2.7<br>18.5<br>34.4<br>0.4<br>1.1<br>11.2<br>9.2<br>0.4<br>1.6<br>1.4<br>1.4<br>8.9                      |               | •                       |                |                    |                              |                    |                                |                                   | •<br>•<br>•<br>•<br>•<br>•<br>•<br>•<br>•<br>•<br>•<br>•<br>•<br>•<br>•<br>•<br>•<br>•<br>• | •<br>•<br>•<br>•<br>•<br>•<br>•<br>•                                                        | •            |          |                                      |           | •             |                  |               |                   |            |                       |                                                           |
| Carriage Way Open Space<br>Cedar Island<br>Hidden Springs Open Space<br>Horton Road Park<br>Ibach Nature Park<br>Interstate Tractor Open Space<br>Maddax Woods<br>Pocket Park<br>Renaissance Open Space<br>Riverbluff Open Space<br>Skye Parkway Open Space<br>Swiftshore Park<br>Tanner Open Space                                                                            | 2.7<br>18.5<br>34.4<br>0.4<br>1.1<br>11.2<br>9.2<br>0.4<br>1.6<br>1.4<br>1.4<br>8.9<br>5.6               |               |                         |                |                    |                              |                    |                                |                                   | ·<br>·<br>·<br>·<br>·<br>·<br>·<br>·<br>·<br>·<br>·<br>·<br>·<br>·<br>·<br>·<br>·<br>·<br>· | •<br>•<br>•<br>•<br>•<br>•<br>•<br>•<br>•<br>•<br>•<br>•<br>•                               | •            |          |                                      |           |               |                  |               |                   |            |                       | Viewing platform for heron rookery at G                   |
| Carriage Way Open Space<br>Cedar Island<br>Hidden Springs Open Space<br>Horton Road Park<br>Ibach Nature Park<br>Interstate Tractor Open Space<br>Maddax Woods<br>Pocket Park<br>Renaissance Open Space<br>Riverbluff Open Space<br>Skye Parkway Open Space<br>Swiftshore Park<br>Tanner Open Space                                                                            | 2.7<br>18.5<br>34.4<br>0.4<br>1.1<br>11.2<br>9.2<br>0.4<br>1.6<br>1.4<br>1.4<br>8.9<br>5.6<br>7.3        |               |                         |                |                    |                              |                    |                                |                                   | ·<br>·<br>·<br>·<br>·<br>·<br>·<br>·<br>·<br>·<br>·<br>·<br>·<br>·<br>·<br>·<br>·<br>·<br>· | •<br>•<br>•<br>•<br>•<br>•<br>•<br>•<br>•<br>•<br>•<br>•<br>•<br>•<br>•<br>•<br>•<br>•<br>• | •            |          |                                      |           |               |                  |               |                   |            |                       | Viewing platform for heron rookery at Go                  |
| Carriage Way Open Space<br>Cedar Island<br>Hidden Springs Open Space<br>Horton Road Park<br>Ibach Nature Park<br>Interstate Tractor Open Space<br>Maddax Woods<br>Pocket Park<br>Renaissance Open Space<br>Riverbluff Open Space<br>Skye Parkway Open Space<br>Skye Parkway Open Space<br>Swiftshore Park<br>Tanner Open Space<br>Tualatin River Open Space<br>Westbridge Park | 2.7<br>18.5<br>34.4<br>0.4<br>1.1<br>11.2<br>9.2<br>0.4<br>1.6<br>1.4<br>1.4<br>8.9<br>5.6<br>7.3<br>4.2 |               |                         |                |                    |                              |                    |                                |                                   | ·<br>·<br>·<br>·<br>·<br>·<br>·<br>·<br>·<br>·<br>·<br>·<br>·<br>·<br>·<br>·<br>·<br>·<br>· | •<br>•<br>•<br>•<br>•<br>•<br>•<br>•<br>•<br>•<br>•<br>•<br>•                               | •            |          |                                      |           |               |                  | •             |                   |            |                       | Viewing platform for heron rookery at G                   |
| Carriage Way Open Space<br>Cedar Island<br>Hidden Springs Open Space<br>Horton Road Park<br>Ibach Nature Park<br>Interstate Tractor Open Space<br>Maddax Woods<br>Pocket Park<br>Renaissance Open Space<br>Riverbluff Open Space<br>Skye Parkway Open Space<br>Swiftshore Park<br>Tanner Open Space                                                                            | 2.7<br>18.5<br>34.4<br>0.4<br>1.1<br>11.2<br>9.2<br>0.4<br>1.6<br>1.4<br>1.4<br>8.9<br>5.6<br>7.3        |               |                         |                |                    |                              |                    |                                |                                   | ·<br>·<br>·<br>·<br>·<br>·<br>·<br>·<br>·<br>·<br>·<br>·<br>·<br>·<br>·<br>·<br>·<br>·<br>· | •<br>•<br>•<br>•<br>•<br>•<br>•<br>•<br>•<br>•<br>•<br>•<br>•<br>•<br>•<br>•<br>•<br>•<br>• | •            |          |                                      |           |               |                  |               |                   |            |                       | Viewing platform for heron rookery at Go                  |