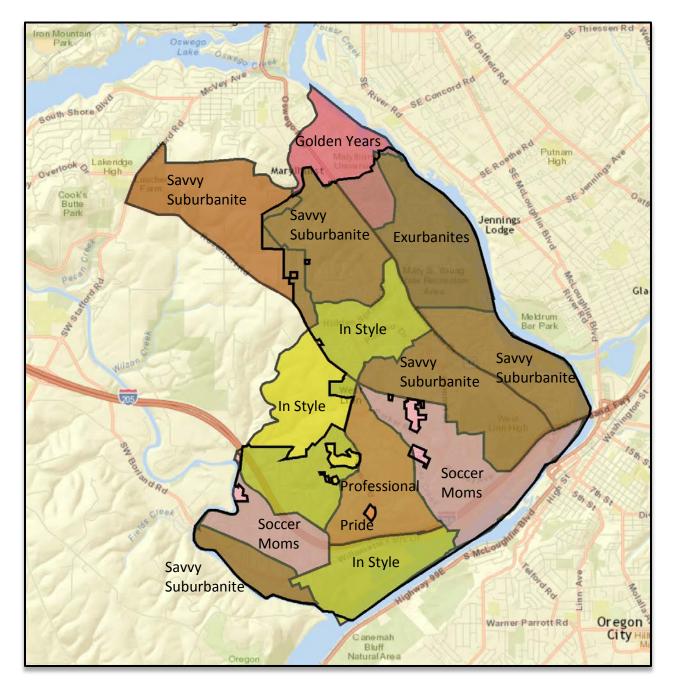

## Appendix A: West Linn Parks and Open Space Inventory

### Table A-1: West Linn Parks & Open Space Inventory

|                                                                                                                                                                                                                                                                                                                                                                                |                                                                                                          | 0             | utdoc                   | or Red         | reati              | on                           | Atł                | nletic F                       | acilities                         |                                                                                             | ails/ N<br>Featu                                                                            |              | al       |                                      | Ame       | enitie        | s                |               | Spe               | cializ     | zed                   |                                                           |
|--------------------------------------------------------------------------------------------------------------------------------------------------------------------------------------------------------------------------------------------------------------------------------------------------------------------------------------------------------------------------------|----------------------------------------------------------------------------------------------------------|---------------|-------------------------|----------------|--------------------|------------------------------|--------------------|--------------------------------|-----------------------------------|---------------------------------------------------------------------------------------------|---------------------------------------------------------------------------------------------|--------------|----------|--------------------------------------|-----------|---------------|------------------|---------------|-------------------|------------|-----------------------|-----------------------------------------------------------|
|                                                                                                                                                                                                                                                                                                                                                                                |                                                                                                          |               | wn Areas                |                | ots                | Spray Parks / Water features | ids                | Courts (Outdoor)               | t I                               | ้<br>Natural Areas & Wildlife Viewin£                                                       |                                                                                             |              | Features | Shelters                             |           |               | as               |               |                   |            |                       |                                                           |
|                                                                                                                                                                                                                                                                                                                                                                                | Acres                                                                                                    | Play Features | Flexible Use Lawn Areas | Horseshoe Pits | Skate Park / Spots | pray Parks / W               | Rectangular Fields | Ball Fields<br>Basketball Cour | Tennis Courts<br>Volleyball Court | latural Areas 8                                                                             | Trails                                                                                      | River Access | ъ        | Barbeques<br>Covered Picnic Shelters | Restrooms | Picnic Tables | Reservable Areas | Porta Potties | Community Gardens | Boat Ramps | Special Use Buildings | Notes                                                     |
| City Parks & Open Space                                                                                                                                                                                                                                                                                                                                                        | Acres                                                                                                    | 4             | Ē                       | I              | S                  | S                            | К                  | 88                             | ⊢ >                               | Z                                                                                           |                                                                                             | ~            | -        |                                      | ~         | 4             | £                | 4             | S                 | 8          | S                     | Notes                                                     |
| ACTIVE-ORIENTED PARKS                                                                                                                                                                                                                                                                                                                                                          |                                                                                                          | _             |                         | _              | _                  |                              | _                  |                                |                                   |                                                                                             |                                                                                             |              | _        |                                      |           |               | _                | _             | _                 | _          | _                     |                                                           |
| Benski Park                                                                                                                                                                                                                                                                                                                                                                    | 1.7                                                                                                      | •             | •                       | 1              |                    | 1                            |                    | 1                              |                                   | 1                                                                                           |                                                                                             | 1            | Т        |                                      |           | •             | 1                |               |                   |            |                       |                                                           |
| Douglas Park                                                                                                                                                                                                                                                                                                                                                                   | 2.0                                                                                                      |               | •                       |                |                    |                              |                    | 1                              |                                   |                                                                                             |                                                                                             |              |          |                                      |           | •             |                  |               |                   |            |                       |                                                           |
| Hammerle Park                                                                                                                                                                                                                                                                                                                                                                  | 5.7                                                                                                      | •             | •                       | •              |                    | •                            | 1 <sup>m</sup>     | 2 <sup>y</sup>                 | 1 1                               |                                                                                             |                                                                                             |              |          | •                                    | •         | •             | •                |               |                   |            |                       |                                                           |
| Mark Lane Tot Lot                                                                                                                                                                                                                                                                                                                                                              | 0.1                                                                                                      | •             | •                       |                |                    |                              |                    |                                |                                   |                                                                                             |                                                                                             |              |          |                                      |           |               |                  |               |                   |            |                       |                                                           |
| Marylhurst Heights Park Addition                                                                                                                                                                                                                                                                                                                                               | 2.0                                                                                                      |               |                         |                |                    |                              |                    |                                |                                   |                                                                                             |                                                                                             |              |          |                                      |           |               |                  |               |                   |            |                       | Planned development                                       |
| Marylhurst Heights Park                                                                                                                                                                                                                                                                                                                                                        | 8.2                                                                                                      | •             | •                       |                |                    | •                            |                    |                                |                                   |                                                                                             | ٠                                                                                           |              | •        | •                                    | •         | •             | •                |               |                   |            |                       | Labyrinth, open turf area; turf area for sp               |
| Palomino Park                                                                                                                                                                                                                                                                                                                                                                  | 0.6                                                                                                      | ٠             | •                       |                |                    |                              |                    | 1                              |                                   |                                                                                             |                                                                                             |              |          |                                      |           |               |                  |               |                   |            |                       |                                                           |
| Sahallie Illahee Park                                                                                                                                                                                                                                                                                                                                                          | 4.3                                                                                                      | •             | •                       |                |                    |                              |                    | 1                              |                                   |                                                                                             | •                                                                                           |              |          |                                      |           | •             |                  |               |                   |            |                       |                                                           |
| Skyline Ridge Park                                                                                                                                                                                                                                                                                                                                                             | 2.3                                                                                                      |               | •                       |                |                    |                              |                    |                                | 1                                 | -                                                                                           |                                                                                             |              |          |                                      |           | •             |                  |               |                   |            |                       |                                                           |
| Sunburst Park                                                                                                                                                                                                                                                                                                                                                                  | 5.3                                                                                                      |               | •                       |                |                    |                              |                    | 1                              |                                   | _                                                                                           | ٠                                                                                           |              |          |                                      |           | •             |                  |               |                   |            |                       |                                                           |
| Sunset Park                                                                                                                                                                                                                                                                                                                                                                    | 3.9                                                                                                      |               | •                       |                |                    |                              |                    | 1                              |                                   | _                                                                                           |                                                                                             |              |          | •                                    | •         | •             | •                |               |                   |            |                       |                                                           |
| Tanner Creek Park                                                                                                                                                                                                                                                                                                                                                              | 9.1                                                                                                      | •             | •                       | 1              | •                  | •                            | 1                  | 2 8                            | 1 4 1                             | 0                                                                                           | •                                                                                           | 0            | 1        | • • 1 4                              | •         | •             | •                | 0             | 0                 | 0          | 0                     |                                                           |
| Active-Oriented Parks Subtotal                                                                                                                                                                                                                                                                                                                                                 | 45.1                                                                                                     |               | 11                      | T              | 1                  | 3                            | T                  | 2 8                            | 4 1                               | 0                                                                                           | 4                                                                                           | 0            | T        | 1 4                                  | 4         | 9             | 4                | 0             | 0                 | 0          | 0                     |                                                           |
| SPECIAL USE PARKS                                                                                                                                                                                                                                                                                                                                                              |                                                                                                          | 1             | 1                       |                |                    |                              |                    |                                |                                   | -                                                                                           |                                                                                             |              | _        |                                      |           |               |                  |               |                   |            |                       |                                                           |
| Adult Community Center                                                                                                                                                                                                                                                                                                                                                         | 2.0                                                                                                      |               | •                       |                |                    |                              |                    |                                |                                   | -                                                                                           |                                                                                             |              |          |                                      | •         | •             | •                |               |                   |            | •                     | Programmed by Parks & Recreation Depa                     |
| Bernert Landing Boat Ramp<br>Cedaroak Boat Ramp                                                                                                                                                                                                                                                                                                                                | 5.2                                                                                                      |               | •                       |                |                    |                              |                    |                                |                                   | •                                                                                           | •                                                                                           | •            |          |                                      | •         | •             |                  |               |                   | •          |                       | Site adjacent to Willamette Park                          |
| Fishing Dock                                                                                                                                                                                                                                                                                                                                                                   | 0.6                                                                                                      |               |                         |                |                    |                              |                    |                                |                                   | -                                                                                           | •                                                                                           | •            |          |                                      | •         | •             |                  |               |                   | •          |                       | Fishing dock adjacent to Oregon City Arc                  |
| McLean House and Park                                                                                                                                                                                                                                                                                                                                                          | 2.5                                                                                                      |               | •                       |                |                    |                              |                    |                                |                                   | •                                                                                           | •                                                                                           | •            | -        |                                      | •         | •             | •                |               |                   |            | •                     | Community Resource Center (operated b                     |
| Sunset Fire Hall                                                                                                                                                                                                                                                                                                                                                               | 1.0                                                                                                      |               |                         |                |                    |                              |                    |                                |                                   |                                                                                             |                                                                                             |              |          |                                      | •         | •             | •                |               |                   |            |                       | Programmed by Parks & Recreation Depa                     |
| The White Oak Savanna                                                                                                                                                                                                                                                                                                                                                          | 19.7                                                                                                     |               |                         |                |                    |                              |                    |                                |                                   | •                                                                                           | •                                                                                           |              |          |                                      |           | •             |                  |               |                   |            |                       | Planned restroom; planned play area                       |
| Special Use Facilities Subtotal                                                                                                                                                                                                                                                                                                                                                | 38.7                                                                                                     | 0             | 3                       | 0              | 0                  | 0                            | 0                  | 0 0                            | 0 0                               | 4                                                                                           | 4                                                                                           | 4            | 0        | 0 0                                  | 5         | 6             | 3                | 0             | 0                 | 2          | 3                     |                                                           |
| MULTI-USE PARKS                                                                                                                                                                                                                                                                                                                                                                |                                                                                                          |               |                         |                |                    |                              |                    |                                |                                   |                                                                                             |                                                                                             |              |          |                                      |           |               |                  |               |                   |            |                       |                                                           |
| Fields Bridge Park                                                                                                                                                                                                                                                                                                                                                             | 23.0                                                                                                     | •             | •                       |                |                    |                              |                    | 2 <sup>y</sup> 1               |                                   | •                                                                                           | •                                                                                           | •            | •        |                                      | •         | •             |                  |               | •                 |            |                       | ADA-accessible fishing pier, art, fire pit/c              |
| Mary S. Young Park                                                                                                                                                                                                                                                                                                                                                             | 136.0                                                                                                    |               | •                       |                |                    |                              | 4                  |                                |                                   | •                                                                                           | •                                                                                           | •            |          | • •                                  | •         | •             | •                |               |                   |            |                       | Small climbing feature, off leash dog area                |
| Midhill Park                                                                                                                                                                                                                                                                                                                                                                   | 5.2                                                                                                      | •             | •                       |                |                    |                              |                    | 1                              |                                   | •                                                                                           | •                                                                                           |              |          |                                      | •         | •             |                  |               |                   |            |                       | Planned skate spot, planned shelter                       |
| North Willamette Park                                                                                                                                                                                                                                                                                                                                                          | 6.3                                                                                                      | •             | •                       |                |                    |                              |                    | 1                              | 1                                 | •                                                                                           | ٠                                                                                           |              |          |                                      | ٠         | •             |                  |               |                   |            |                       |                                                           |
| Robinwood Park                                                                                                                                                                                                                                                                                                                                                                 | 15.0                                                                                                     |               | •                       |                | •                  | •                            | • m                | 1<br>• <sup>m</sup>            |                                   | •                                                                                           | •                                                                                           |              |          |                                      | •         | •             |                  |               |                   |            |                       |                                                           |
| Willamette Park                                                                                                                                                                                                                                                                                                                                                                | 22.0                                                                                                     |               |                         | •              | 1                  | •                            | 3                  | 3                              | 1<br>1                            | •                                                                                           | •                                                                                           | •            | •        | • •                                  | •         | •             | •                | 1             | 1                 | 0          | 0                     | Art; kayak locker; site adjacent to Berner                |
| Multi-Use Parks Subtotal PASSIVE-ORIENTED PARKS                                                                                                                                                                                                                                                                                                                                | 207.5                                                                                                    | 5             | 6                       | T              | 1                  | 2                            | /                  | 5 4                            | 1 1                               | 6                                                                                           | 6                                                                                           | 3            | 2        | 2 2                                  | 6         | 6             | 2                | T             | T                 | 0          | 0                     |                                                           |
| Burnside Park                                                                                                                                                                                                                                                                                                                                                                  | 11.5                                                                                                     | r –           | 1                       |                |                    |                              |                    | <u> </u>                       |                                   | •                                                                                           | •                                                                                           | •            | -        |                                      | -         |               |                  | - 1           |                   |            | -                     |                                                           |
|                                                                                                                                                                                                                                                                                                                                                                                |                                                                                                          |               |                         |                |                    |                              |                    |                                |                                   | _                                                                                           | •                                                                                           | -            | _        |                                      |           |               |                  |               |                   |            |                       |                                                           |
|                                                                                                                                                                                                                                                                                                                                                                                |                                                                                                          |               |                         |                |                    |                              |                    |                                |                                   | •                                                                                           |                                                                                             |              |          |                                      |           |               |                  |               |                   |            |                       | Seasonal foot bridge                                      |
| Carriage Way Open Space<br>Cedar Island                                                                                                                                                                                                                                                                                                                                        | 2.7                                                                                                      |               |                         |                |                    |                              |                    |                                |                                   | •                                                                                           | •                                                                                           | •            |          |                                      |           |               |                  |               |                   |            |                       |                                                           |
| Carriage Way Open Space                                                                                                                                                                                                                                                                                                                                                        | 2.7                                                                                                      |               |                         |                |                    |                              |                    |                                |                                   | -                                                                                           |                                                                                             | •            |          |                                      |           |               |                  |               |                   |            |                       |                                                           |
| Carriage Way Open Space<br>Cedar Island                                                                                                                                                                                                                                                                                                                                        | 2.7<br>18.5                                                                                              |               |                         |                |                    |                              |                    |                                |                                   | •                                                                                           | •                                                                                           | •            |          |                                      |           |               |                  |               |                   |            |                       |                                                           |
| Carriage Way Open Space<br>Cedar Island<br>Hidden Springs Open Space<br>Horton Road Park<br>Ibach Nature Park                                                                                                                                                                                                                                                                  | 2.7<br>18.5<br>34.4                                                                                      |               |                         |                |                    |                              |                    |                                |                                   | •                                                                                           | •                                                                                           | •            |          |                                      |           |               |                  |               |                   |            |                       |                                                           |
| Carriage Way Open Space<br>Cedar Island<br>Hidden Springs Open Space<br>Horton Road Park                                                                                                                                                                                                                                                                                       | 2.7<br>18.5<br>34.4<br>0.4<br>1.1<br>11.2                                                                |               |                         |                |                    |                              |                    |                                |                                   | • • • •                                                                                     | •                                                                                           | •            |          |                                      |           |               |                  |               |                   |            |                       | Planned trail                                             |
| Carriage Way Open Space<br>Cedar Island<br>Hidden Springs Open Space<br>Horton Road Park<br>Ibach Nature Park<br>Interstate Tractor Open Space<br>Maddax Woods                                                                                                                                                                                                                 | 2.7<br>18.5<br>34.4<br>0.4<br>1.1<br>11.2<br>9.2                                                         |               | •                       |                |                    |                              |                    |                                |                                   | •                                                                                           | •                                                                                           | •            |          |                                      |           | •             |                  |               |                   |            |                       | Planned trail<br>Viewing platform for heron rookery at Go |
| Carriage Way Open Space<br>Cedar Island<br>Hidden Springs Open Space<br>Horton Road Park<br>Ibach Nature Park<br>Interstate Tractor Open Space<br>Maddax Woods<br>Pocket Park                                                                                                                                                                                                  | 2.7<br>18.5<br>34.4<br>0.4<br>1.1<br>11.2<br>9.2<br>0.4                                                  |               | •                       |                |                    |                              |                    |                                |                                   | •<br>•<br>•<br>•                                                                            | • • • •                                                                                     |              |          |                                      |           | •             |                  |               |                   |            |                       |                                                           |
| Carriage Way Open Space<br>Cedar Island<br>Hidden Springs Open Space<br>Horton Road Park<br>Ibach Nature Park<br>Interstate Tractor Open Space<br>Maddax Woods<br>Pocket Park<br>Renaissance Open Space                                                                                                                                                                        | 2.7<br>18.5<br>34.4<br>0.4<br>1.1<br>11.2<br>9.2<br>0.4<br>1.6                                           |               | •                       |                |                    |                              |                    |                                |                                   | •<br>•<br>•<br>•<br>•                                                                       | • • • • • • •                                                                               | •            |          |                                      |           | •             |                  |               |                   |            |                       |                                                           |
| Carriage Way Open Space<br>Cedar Island<br>Hidden Springs Open Space<br>Horton Road Park<br>Ibach Nature Park<br>Interstate Tractor Open Space<br>Maddax Woods<br>Pocket Park<br>Renaissance Open Space<br>Riverbluff Open Space                                                                                                                                               | 2.7<br>18.5<br>34.4<br>0.4<br>1.1<br>11.2<br>9.2<br>0.4<br>1.6<br>1.4                                    |               | •                       |                |                    |                              |                    |                                |                                   | •<br>•<br>•<br>•<br>•<br>•                                                                  | • • • • • • • • • • • • • • • • • • • •                                                     |              |          |                                      |           | •             |                  |               |                   |            |                       |                                                           |
| Carriage Way Open Space<br>Cedar Island<br>Hidden Springs Open Space<br>Horton Road Park<br>Ibach Nature Park<br>Interstate Tractor Open Space<br>Maddax Woods<br>Pocket Park<br>Renaissance Open Space<br>Riverbluff Open Space<br>Skye Parkway Open Space                                                                                                                    | 2.7<br>18.5<br>34.4<br>0.4<br>1.1<br>11.2<br>9.2<br>0.4<br>1.6<br>1.4<br>1.4                             |               |                         |                |                    |                              |                    |                                |                                   | •<br>•<br>•<br>•<br>•<br>•<br>•<br>•<br>•<br>•<br>•<br>•<br>•                               | •<br>•<br>•<br>•<br>•                                                                       | •            |          |                                      |           |               |                  |               |                   |            |                       |                                                           |
| Carriage Way Open Space<br>Cedar Island<br>Hidden Springs Open Space<br>Horton Road Park<br>Ibach Nature Park<br>Interstate Tractor Open Space<br>Maddax Woods<br>Pocket Park<br>Renaissance Open Space<br>Riverbluff Open Space<br>Skye Parkway Open Space<br>Swiftshore Park                                                                                                 | 2.7<br>18.5<br>34.4<br>0.4<br>1.1<br>11.2<br>9.2<br>0.4<br>1.6<br>1.4<br>1.4<br>8.9                      |               | •                       |                |                    |                              |                    |                                |                                   | •<br>•<br>•<br>•<br>•<br>•<br>•<br>•<br>•<br>•<br>•<br>•<br>•<br>•<br>•<br>•<br>•<br>•<br>• | •<br>•<br>•<br>•<br>•<br>•<br>•<br>•                                                        | •            |          |                                      |           | •             |                  |               |                   |            |                       |                                                           |
| Carriage Way Open Space<br>Cedar Island<br>Hidden Springs Open Space<br>Horton Road Park<br>Ibach Nature Park<br>Interstate Tractor Open Space<br>Maddax Woods<br>Pocket Park<br>Renaissance Open Space<br>Riverbluff Open Space<br>Skye Parkway Open Space<br>Swiftshore Park<br>Tanner Open Space                                                                            | 2.7<br>18.5<br>34.4<br>0.4<br>1.1<br>11.2<br>9.2<br>0.4<br>1.6<br>1.4<br>1.4<br>8.9<br>5.6               |               |                         |                |                    |                              |                    |                                |                                   | ·<br>·<br>·<br>·<br>·<br>·<br>·<br>·<br>·<br>·<br>·<br>·<br>·<br>·<br>·<br>·<br>·<br>·<br>· | •<br>•<br>•<br>•<br>•<br>•<br>•<br>•<br>•<br>•<br>•<br>•<br>•                               | •            |          |                                      |           |               |                  |               |                   |            |                       | Viewing platform for heron rookery at G                   |
| Carriage Way Open Space<br>Cedar Island<br>Hidden Springs Open Space<br>Horton Road Park<br>Ibach Nature Park<br>Interstate Tractor Open Space<br>Maddax Woods<br>Pocket Park<br>Renaissance Open Space<br>Riverbluff Open Space<br>Skye Parkway Open Space<br>Swiftshore Park<br>Tanner Open Space                                                                            | 2.7<br>18.5<br>34.4<br>0.4<br>1.1<br>11.2<br>9.2<br>0.4<br>1.6<br>1.4<br>1.4<br>8.9<br>5.6<br>7.3        |               |                         |                |                    |                              |                    |                                |                                   | ·<br>·<br>·<br>·<br>·<br>·<br>·<br>·<br>·<br>·<br>·<br>·<br>·<br>·<br>·<br>·<br>·<br>·<br>· | •<br>•<br>•<br>•<br>•<br>•<br>•<br>•<br>•<br>•<br>•<br>•<br>•<br>•<br>•<br>•<br>•<br>•<br>• | •            |          |                                      |           |               |                  |               |                   |            |                       | Viewing platform for heron rookery at Go                  |
| Carriage Way Open Space<br>Cedar Island<br>Hidden Springs Open Space<br>Horton Road Park<br>Ibach Nature Park<br>Interstate Tractor Open Space<br>Maddax Woods<br>Pocket Park<br>Renaissance Open Space<br>Riverbluff Open Space<br>Skye Parkway Open Space<br>Skye Parkway Open Space<br>Swiftshore Park<br>Tanner Open Space<br>Tualatin River Open Space<br>Westbridge Park | 2.7<br>18.5<br>34.4<br>0.4<br>1.1<br>11.2<br>9.2<br>0.4<br>1.6<br>1.4<br>1.4<br>8.9<br>5.6<br>7.3<br>4.2 |               |                         |                |                    |                              |                    |                                |                                   | ·<br>·<br>·<br>·<br>·<br>·<br>·<br>·<br>·<br>·<br>·<br>·<br>·<br>·<br>·<br>·<br>·<br>·<br>· | •<br>•<br>•<br>•<br>•<br>•<br>•<br>•<br>•<br>•<br>•<br>•<br>•                               | •            |          |                                      |           |               |                  | •             |                   |            |                       | Viewing platform for heron rookery at G                   |
| Carriage Way Open Space<br>Cedar Island<br>Hidden Springs Open Space<br>Horton Road Park<br>Ibach Nature Park<br>Interstate Tractor Open Space<br>Maddax Woods<br>Pocket Park<br>Renaissance Open Space<br>Riverbluff Open Space<br>Skye Parkway Open Space<br>Swiftshore Park<br>Tanner Open Space                                                                            | 2.7<br>18.5<br>34.4<br>0.4<br>1.1<br>11.2<br>9.2<br>0.4<br>1.6<br>1.4<br>1.4<br>8.9<br>5.6<br>7.3        |               |                         |                |                    |                              |                    |                                |                                   | ·<br>·<br>·<br>·<br>·<br>·<br>·<br>·<br>·<br>·<br>·<br>·<br>·<br>·<br>·<br>·<br>·<br>·<br>· | •<br>•<br>•<br>•<br>•<br>•<br>•<br>•<br>•<br>•<br>•<br>•<br>•<br>•<br>•<br>•<br>•<br>•<br>• | •            |          |                                      |           |               |                  |               |                   |            |                       | Viewing platform for heron rookery at Go                  |