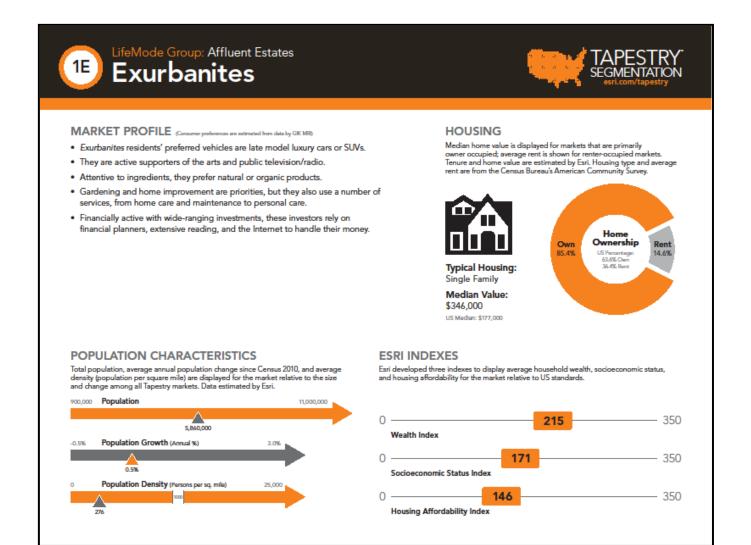

## Appendix A: West Linn Parks and Open Space Inventory

### Table A-1: West Linn Parks & Open Space Inventory

|                                                                                                                                                                                                                                                                                                                                                                                |                                                                                                          | 0             | utdoc                   | or Red         | reati              | on                           | Atł                | nletic F                       | acilities                         |                                                                                             | ails/ N<br>Featu                                                                            |              | al       |                                      | Ame       | enitie        | s                |               | Spe               | cializ     | zed                   |                                                           |
|--------------------------------------------------------------------------------------------------------------------------------------------------------------------------------------------------------------------------------------------------------------------------------------------------------------------------------------------------------------------------------|----------------------------------------------------------------------------------------------------------|---------------|-------------------------|----------------|--------------------|------------------------------|--------------------|--------------------------------|-----------------------------------|---------------------------------------------------------------------------------------------|---------------------------------------------------------------------------------------------|--------------|----------|--------------------------------------|-----------|---------------|------------------|---------------|-------------------|------------|-----------------------|-----------------------------------------------------------|
|                                                                                                                                                                                                                                                                                                                                                                                |                                                                                                          |               | wn Areas                |                | ots                | Spray Parks / Water features | ids                | Courts (Outdoor)               | t I                               | ้<br>Natural Areas & Wildlife Viewin£                                                       |                                                                                             |              | Features | Shelters                             |           |               | as               |               |                   |            |                       |                                                           |
|                                                                                                                                                                                                                                                                                                                                                                                | Acres                                                                                                    | Play Features | Flexible Use Lawn Areas | Horseshoe Pits | Skate Park / Spots | pray Parks / W               | Rectangular Fields | Ball Fields<br>Basketball Cour | Tennis Courts<br>Volleyball Court | latural Areas 8                                                                             | Trails                                                                                      | River Access | ъ        | Barbeques<br>Covered Picnic Shelters | Restrooms | Picnic Tables | Reservable Areas | Porta Potties | Community Gardens | Boat Ramps | Special Use Buildings | Notes                                                     |
| City Parks & Open Space                                                                                                                                                                                                                                                                                                                                                        | Acres                                                                                                    | 4             | Ē                       | I              | S                  | S                            | К                  | 88                             | ⊢ >                               | Z                                                                                           |                                                                                             | ~            | -        |                                      | ~         | 4             | £                | 4             | S                 | 8          | S                     | Notes                                                     |
| ACTIVE-ORIENTED PARKS                                                                                                                                                                                                                                                                                                                                                          |                                                                                                          | _             |                         | _              | _                  |                              | _                  |                                |                                   |                                                                                             |                                                                                             |              | _        |                                      |           |               | _                | _             | _                 | _          | _                     |                                                           |
| Benski Park                                                                                                                                                                                                                                                                                                                                                                    | 1.7                                                                                                      | •             | •                       | 1              |                    | 1                            |                    | 1                              |                                   | 1                                                                                           |                                                                                             | 1            | Т        |                                      |           | •             | 1                |               |                   |            |                       |                                                           |
| Douglas Park                                                                                                                                                                                                                                                                                                                                                                   | 2.0                                                                                                      |               | •                       |                |                    |                              |                    | 1                              |                                   |                                                                                             |                                                                                             |              |          |                                      |           | •             |                  |               |                   |            |                       |                                                           |
| Hammerle Park                                                                                                                                                                                                                                                                                                                                                                  | 5.7                                                                                                      | •             | •                       | •              |                    | •                            | 1 <sup>m</sup>     | 2 <sup>y</sup>                 | 1 1                               |                                                                                             |                                                                                             |              |          | •                                    | •         | •             | •                |               |                   |            |                       |                                                           |
| Mark Lane Tot Lot                                                                                                                                                                                                                                                                                                                                                              | 0.1                                                                                                      | •             | •                       |                |                    |                              |                    |                                |                                   |                                                                                             |                                                                                             |              |          |                                      |           |               |                  |               |                   |            |                       |                                                           |
| Marylhurst Heights Park Addition                                                                                                                                                                                                                                                                                                                                               | 2.0                                                                                                      |               |                         |                |                    |                              |                    |                                |                                   |                                                                                             |                                                                                             |              |          |                                      |           |               |                  |               |                   |            |                       | Planned development                                       |
| Marylhurst Heights Park                                                                                                                                                                                                                                                                                                                                                        | 8.2                                                                                                      | •             | •                       |                |                    | •                            |                    |                                |                                   |                                                                                             | ٠                                                                                           |              | •        | •                                    | •         | •             | •                |               |                   |            |                       | Labyrinth, open turf area; turf area for sp               |
| Palomino Park                                                                                                                                                                                                                                                                                                                                                                  | 0.6                                                                                                      | ٠             | •                       |                |                    |                              |                    | 1                              |                                   |                                                                                             |                                                                                             |              |          |                                      |           |               |                  |               |                   |            |                       |                                                           |
| Sahallie Illahee Park                                                                                                                                                                                                                                                                                                                                                          | 4.3                                                                                                      | •             | •                       |                |                    |                              |                    | 1                              |                                   |                                                                                             | •                                                                                           |              |          |                                      |           | •             |                  |               |                   |            |                       |                                                           |
| Skyline Ridge Park                                                                                                                                                                                                                                                                                                                                                             | 2.3                                                                                                      |               | •                       |                |                    |                              |                    |                                | 1                                 | -                                                                                           |                                                                                             |              |          |                                      |           | •             |                  |               |                   |            |                       |                                                           |
| Sunburst Park                                                                                                                                                                                                                                                                                                                                                                  | 5.3                                                                                                      |               | •                       |                |                    |                              |                    | 1                              |                                   | _                                                                                           | ٠                                                                                           |              |          |                                      |           | •             |                  |               |                   |            |                       |                                                           |
| Sunset Park                                                                                                                                                                                                                                                                                                                                                                    | 3.9                                                                                                      |               | •                       |                |                    |                              |                    | 1                              |                                   | _                                                                                           |                                                                                             |              |          | •                                    | •         | •             | •                |               |                   |            |                       |                                                           |
| Tanner Creek Park                                                                                                                                                                                                                                                                                                                                                              | 9.1                                                                                                      | •             | •                       | 1              | •                  | •                            | 1                  | 2 8                            | 1 4 1                             | 0                                                                                           | •                                                                                           | 0            | 1        | • • 1 4                              | •         | •             | •                | 0             | 0                 | 0          | 0                     |                                                           |
| Active-Oriented Parks Subtotal                                                                                                                                                                                                                                                                                                                                                 | 45.1                                                                                                     |               | 11                      | T              | 1                  | 3                            | T                  | 2 8                            | 4 1                               | 0                                                                                           | 4                                                                                           | 0            | T        | 1 4                                  | 4         | 9             | 4                | 0             | 0                 | 0          | 0                     |                                                           |
| SPECIAL USE PARKS                                                                                                                                                                                                                                                                                                                                                              |                                                                                                          | 1             | 1                       |                |                    |                              |                    |                                |                                   | -                                                                                           |                                                                                             |              | _        |                                      |           |               |                  |               |                   |            |                       |                                                           |
| Adult Community Center                                                                                                                                                                                                                                                                                                                                                         | 2.0                                                                                                      |               | •                       |                |                    |                              |                    |                                |                                   | -                                                                                           |                                                                                             |              |          |                                      | •         | •             | •                |               |                   |            | •                     | Programmed by Parks & Recreation Depa                     |
| Bernert Landing Boat Ramp<br>Cedaroak Boat Ramp                                                                                                                                                                                                                                                                                                                                | 5.2                                                                                                      |               | •                       |                |                    |                              |                    |                                |                                   | •                                                                                           | •                                                                                           | •            |          |                                      | •         | •             |                  |               |                   | •          |                       | Site adjacent to Willamette Park                          |
| Fishing Dock                                                                                                                                                                                                                                                                                                                                                                   | 0.6                                                                                                      |               |                         |                |                    |                              |                    |                                |                                   | -                                                                                           | •                                                                                           | •            |          |                                      | •         | •             |                  |               |                   | •          |                       | Fishing dock adjacent to Oregon City Arc                  |
| McLean House and Park                                                                                                                                                                                                                                                                                                                                                          | 2.5                                                                                                      |               | •                       |                |                    |                              |                    |                                |                                   | •                                                                                           | •                                                                                           | •            | -        |                                      | •         | •             | •                |               |                   |            | •                     | Community Resource Center (operated b                     |
| Sunset Fire Hall                                                                                                                                                                                                                                                                                                                                                               | 1.0                                                                                                      |               |                         |                |                    |                              |                    |                                |                                   |                                                                                             |                                                                                             |              |          |                                      | •         | •             | •                |               |                   |            |                       | Programmed by Parks & Recreation Depa                     |
| The White Oak Savanna                                                                                                                                                                                                                                                                                                                                                          | 19.7                                                                                                     |               |                         |                |                    |                              |                    |                                |                                   | •                                                                                           | •                                                                                           |              |          |                                      |           | •             |                  |               |                   |            |                       | Planned restroom; planned play area                       |
| Special Use Facilities Subtotal                                                                                                                                                                                                                                                                                                                                                | 38.7                                                                                                     | 0             | 3                       | 0              | 0                  | 0                            | 0                  | 0 0                            | 0 0                               | 4                                                                                           | 4                                                                                           | 4            | 0        | 0 0                                  | 5         | 6             | 3                | 0             | 0                 | 2          | 3                     |                                                           |
| MULTI-USE PARKS                                                                                                                                                                                                                                                                                                                                                                |                                                                                                          |               |                         |                |                    |                              |                    |                                |                                   |                                                                                             |                                                                                             |              |          |                                      |           |               |                  |               |                   |            |                       |                                                           |
| Fields Bridge Park                                                                                                                                                                                                                                                                                                                                                             | 23.0                                                                                                     | •             | •                       |                |                    |                              |                    | 2 <sup>y</sup> 1               |                                   | •                                                                                           | •                                                                                           | •            | •        |                                      | •         | •             |                  |               | •                 |            |                       | ADA-accessible fishing pier, art, fire pit/c              |
| Mary S. Young Park                                                                                                                                                                                                                                                                                                                                                             | 136.0                                                                                                    |               | •                       |                |                    |                              | 4                  |                                |                                   | •                                                                                           | •                                                                                           | •            |          | • •                                  | •         | •             | •                |               |                   |            |                       | Small climbing feature, off leash dog area                |
| Midhill Park                                                                                                                                                                                                                                                                                                                                                                   | 5.2                                                                                                      | •             | •                       |                |                    |                              |                    | 1                              |                                   | •                                                                                           | •                                                                                           |              |          |                                      | •         | •             |                  |               |                   |            |                       | Planned skate spot, planned shelter                       |
| North Willamette Park                                                                                                                                                                                                                                                                                                                                                          | 6.3                                                                                                      | •             | •                       |                |                    |                              |                    | 1                              | 1                                 | •                                                                                           | ٠                                                                                           |              |          |                                      | ٠         | •             |                  |               |                   |            |                       |                                                           |
| Robinwood Park                                                                                                                                                                                                                                                                                                                                                                 | 15.0                                                                                                     |               | •                       |                | •                  | •                            | • m                | 1<br>• <sup>m</sup>            |                                   | •                                                                                           | •                                                                                           |              |          |                                      | •         | •             |                  |               |                   |            |                       |                                                           |
| Willamette Park                                                                                                                                                                                                                                                                                                                                                                | 22.0                                                                                                     |               |                         | •              | 1                  | •                            | 3                  | 3                              | 1<br>1                            | •                                                                                           | •                                                                                           | •            | •        | • •                                  | •         | •             | •                | 1             | 1                 | 0          | 0                     | Art; kayak locker; site adjacent to Berner                |
| Multi-Use Parks Subtotal PASSIVE-ORIENTED PARKS                                                                                                                                                                                                                                                                                                                                | 207.5                                                                                                    | 5             | 6                       | T              | 1                  | 2                            | /                  | 5 4                            | 1 1                               | 6                                                                                           | 6                                                                                           | 3            | 2        | 2 2                                  | 6         | 6             | 2                | T             | T                 | 0          | 0                     |                                                           |
| Burnside Park                                                                                                                                                                                                                                                                                                                                                                  | 11.5                                                                                                     | r –           | 1                       |                |                    |                              |                    | <u> </u>                       |                                   | •                                                                                           | •                                                                                           | •            | -        |                                      | -         |               |                  | - 1           |                   |            | -                     |                                                           |
|                                                                                                                                                                                                                                                                                                                                                                                |                                                                                                          |               |                         |                |                    |                              |                    |                                |                                   | _                                                                                           | •                                                                                           | -            | _        |                                      |           |               |                  |               |                   |            |                       |                                                           |
|                                                                                                                                                                                                                                                                                                                                                                                |                                                                                                          |               |                         |                |                    |                              |                    |                                |                                   | •                                                                                           |                                                                                             |              |          |                                      |           |               |                  |               |                   |            |                       | Seasonal foot bridge                                      |
| Carriage Way Open Space<br>Cedar Island                                                                                                                                                                                                                                                                                                                                        | 2.7                                                                                                      |               |                         |                |                    |                              |                    |                                |                                   | •                                                                                           | •                                                                                           | •            |          |                                      |           |               |                  |               |                   |            |                       |                                                           |
| Carriage Way Open Space                                                                                                                                                                                                                                                                                                                                                        | 2.7                                                                                                      |               |                         |                |                    |                              |                    |                                |                                   | -                                                                                           |                                                                                             | •            |          |                                      |           |               |                  |               |                   |            |                       |                                                           |
| Carriage Way Open Space<br>Cedar Island                                                                                                                                                                                                                                                                                                                                        | 2.7<br>18.5                                                                                              |               |                         |                |                    |                              |                    |                                |                                   | •                                                                                           | •                                                                                           | •            |          |                                      |           |               |                  |               |                   |            |                       |                                                           |
| Carriage Way Open Space<br>Cedar Island<br>Hidden Springs Open Space<br>Horton Road Park<br>Ibach Nature Park                                                                                                                                                                                                                                                                  | 2.7<br>18.5<br>34.4                                                                                      |               |                         |                |                    |                              |                    |                                |                                   | •                                                                                           | •                                                                                           | •            |          |                                      |           |               |                  |               |                   |            |                       |                                                           |
| Carriage Way Open Space<br>Cedar Island<br>Hidden Springs Open Space<br>Horton Road Park                                                                                                                                                                                                                                                                                       | 2.7<br>18.5<br>34.4<br>0.4<br>1.1<br>11.2                                                                |               |                         |                |                    |                              |                    |                                |                                   | • • • •                                                                                     | •                                                                                           | •            |          |                                      |           |               |                  |               |                   |            |                       | Planned trail                                             |
| Carriage Way Open Space<br>Cedar Island<br>Hidden Springs Open Space<br>Horton Road Park<br>Ibach Nature Park<br>Interstate Tractor Open Space<br>Maddax Woods                                                                                                                                                                                                                 | 2.7<br>18.5<br>34.4<br>0.4<br>1.1<br>11.2<br>9.2                                                         |               | •                       |                |                    |                              |                    |                                |                                   | •                                                                                           | •                                                                                           | •            |          |                                      |           | •             |                  |               |                   |            |                       | Planned trail<br>Viewing platform for heron rookery at Go |
| Carriage Way Open Space<br>Cedar Island<br>Hidden Springs Open Space<br>Horton Road Park<br>Ibach Nature Park<br>Interstate Tractor Open Space<br>Maddax Woods<br>Pocket Park                                                                                                                                                                                                  | 2.7<br>18.5<br>34.4<br>0.4<br>1.1<br>11.2<br>9.2<br>0.4                                                  |               | •                       |                |                    |                              |                    |                                |                                   | •<br>•<br>•<br>•                                                                            | • • • •                                                                                     |              |          |                                      |           | •             |                  |               |                   |            |                       |                                                           |
| Carriage Way Open Space<br>Cedar Island<br>Hidden Springs Open Space<br>Horton Road Park<br>Ibach Nature Park<br>Interstate Tractor Open Space<br>Maddax Woods<br>Pocket Park<br>Renaissance Open Space                                                                                                                                                                        | 2.7<br>18.5<br>34.4<br>0.4<br>1.1<br>11.2<br>9.2<br>0.4<br>1.6                                           |               | •                       |                |                    |                              |                    |                                |                                   | •<br>•<br>•<br>•<br>•                                                                       | • • • • • • •                                                                               | •            |          |                                      |           | •             |                  |               |                   |            |                       |                                                           |
| Carriage Way Open Space<br>Cedar Island<br>Hidden Springs Open Space<br>Horton Road Park<br>Ibach Nature Park<br>Interstate Tractor Open Space<br>Maddax Woods<br>Pocket Park<br>Renaissance Open Space<br>Riverbluff Open Space                                                                                                                                               | 2.7<br>18.5<br>34.4<br>0.4<br>1.1<br>11.2<br>9.2<br>0.4<br>1.6<br>1.4                                    |               | •                       |                |                    |                              |                    |                                |                                   | •<br>•<br>•<br>•<br>•<br>•                                                                  | • • • • • • • • • • • • • • • • • • • •                                                     |              |          |                                      |           | •             |                  |               |                   |            |                       |                                                           |
| Carriage Way Open Space<br>Cedar Island<br>Hidden Springs Open Space<br>Horton Road Park<br>Ibach Nature Park<br>Interstate Tractor Open Space<br>Maddax Woods<br>Pocket Park<br>Renaissance Open Space<br>Riverbluff Open Space<br>Skye Parkway Open Space                                                                                                                    | 2.7<br>18.5<br>34.4<br>0.4<br>1.1<br>11.2<br>9.2<br>0.4<br>1.6<br>1.4<br>1.4                             |               |                         |                |                    |                              |                    |                                |                                   | •<br>•<br>•<br>•<br>•<br>•<br>•<br>•<br>•<br>•<br>•<br>•<br>•                               | •<br>•<br>•<br>•<br>•                                                                       | •            |          |                                      |           |               |                  |               |                   |            |                       |                                                           |
| Carriage Way Open Space<br>Cedar Island<br>Hidden Springs Open Space<br>Horton Road Park<br>Ibach Nature Park<br>Interstate Tractor Open Space<br>Maddax Woods<br>Pocket Park<br>Renaissance Open Space<br>Riverbluff Open Space<br>Skye Parkway Open Space<br>Swiftshore Park                                                                                                 | 2.7<br>18.5<br>34.4<br>0.4<br>1.1<br>11.2<br>9.2<br>0.4<br>1.6<br>1.4<br>1.4<br>8.9                      |               | •                       |                |                    |                              |                    |                                |                                   | •<br>•<br>•<br>•<br>•<br>•<br>•<br>•<br>•<br>•<br>•<br>•<br>•<br>•<br>•<br>•<br>•<br>•<br>• | •<br>•<br>•<br>•<br>•<br>•<br>•<br>•                                                        | •            |          |                                      |           | •             |                  |               |                   |            |                       |                                                           |
| Carriage Way Open Space<br>Cedar Island<br>Hidden Springs Open Space<br>Horton Road Park<br>Ibach Nature Park<br>Interstate Tractor Open Space<br>Maddax Woods<br>Pocket Park<br>Renaissance Open Space<br>Riverbluff Open Space<br>Skye Parkway Open Space<br>Swiftshore Park<br>Tanner Open Space                                                                            | 2.7<br>18.5<br>34.4<br>0.4<br>1.1<br>11.2<br>9.2<br>0.4<br>1.6<br>1.4<br>1.4<br>8.9<br>5.6               |               |                         |                |                    |                              |                    |                                |                                   | ·<br>·<br>·<br>·<br>·<br>·<br>·<br>·<br>·<br>·<br>·<br>·<br>·<br>·<br>·<br>·<br>·<br>·<br>· | •<br>•<br>•<br>•<br>•<br>•<br>•<br>•<br>•<br>•<br>•<br>•<br>•                               | •            |          |                                      |           |               |                  |               |                   |            |                       | Viewing platform for heron rookery at G                   |
| Carriage Way Open Space<br>Cedar Island<br>Hidden Springs Open Space<br>Horton Road Park<br>Ibach Nature Park<br>Interstate Tractor Open Space<br>Maddax Woods<br>Pocket Park<br>Renaissance Open Space<br>Riverbluff Open Space<br>Skye Parkway Open Space<br>Swiftshore Park<br>Tanner Open Space                                                                            | 2.7<br>18.5<br>34.4<br>0.4<br>1.1<br>11.2<br>9.2<br>0.4<br>1.6<br>1.4<br>1.4<br>8.9<br>5.6<br>7.3        |               |                         |                |                    |                              |                    |                                |                                   | ·<br>·<br>·<br>·<br>·<br>·<br>·<br>·<br>·<br>·<br>·<br>·<br>·<br>·<br>·<br>·<br>·<br>·<br>· | •<br>•<br>•<br>•<br>•<br>•<br>•<br>•<br>•<br>•<br>•<br>•<br>•<br>•<br>•<br>•<br>•<br>•<br>• | •            |          |                                      |           |               |                  |               |                   |            |                       | Viewing platform for heron rookery at Go                  |
| Carriage Way Open Space<br>Cedar Island<br>Hidden Springs Open Space<br>Horton Road Park<br>Ibach Nature Park<br>Interstate Tractor Open Space<br>Maddax Woods<br>Pocket Park<br>Renaissance Open Space<br>Riverbluff Open Space<br>Skye Parkway Open Space<br>Skye Parkway Open Space<br>Swiftshore Park<br>Tanner Open Space<br>Tualatin River Open Space<br>Westbridge Park | 2.7<br>18.5<br>34.4<br>0.4<br>1.1<br>11.2<br>9.2<br>0.4<br>1.6<br>1.4<br>1.4<br>8.9<br>5.6<br>7.3<br>4.2 |               |                         |                |                    |                              |                    |                                |                                   | ·<br>·<br>·<br>·<br>·<br>·<br>·<br>·<br>·<br>·<br>·<br>·<br>·<br>·<br>·<br>·<br>·<br>·<br>· | •<br>•<br>•<br>•<br>•<br>•<br>•<br>•<br>•<br>•<br>•<br>•<br>•                               | •            |          |                                      |           |               |                  | •             |                   |            |                       | Viewing platform for heron rookery at G                   |
| Carriage Way Open Space<br>Cedar Island<br>Hidden Springs Open Space<br>Horton Road Park<br>Ibach Nature Park<br>Interstate Tractor Open Space<br>Maddax Woods<br>Pocket Park<br>Renaissance Open Space<br>Riverbluff Open Space<br>Skye Parkway Open Space<br>Swiftshore Park<br>Tanner Open Space                                                                            | 2.7<br>18.5<br>34.4<br>0.4<br>1.1<br>11.2<br>9.2<br>0.4<br>1.6<br>1.4<br>1.4<br>8.9<br>5.6<br>7.3        |               |                         |                |                    |                              |                    |                                |                                   | ·<br>·<br>·<br>·<br>·<br>·<br>·<br>·<br>·<br>·<br>·<br>·<br>·<br>·<br>·<br>·<br>·<br>·<br>· | •<br>•<br>•<br>•<br>•<br>•<br>•<br>•<br>•<br>•<br>•<br>•<br>•<br>•<br>•<br>•<br>•<br>•<br>• | •            |          |                                      |           |               |                  |               |                   |            |                       | Viewing platform for heron rookery at Go                  |