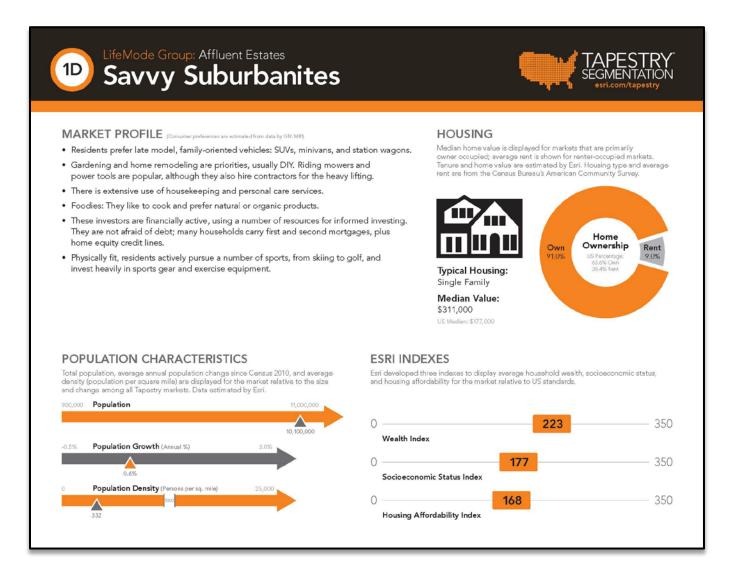

1% mortgaged (Index 156).
- Primarily single-family homes, with a median value of \$311,000 (Index 175).
- Low vacancy rate at 4.5%.

#### SOCIOECONOMIC TRAITS

1D

- Education: 48.1% college graduates; 76.1% with some college education.
- Low unemployment at 5.8% (Index 67); higher labor force participation rate at 68.5% (Index 109) with proportionately more 2-worker households at 65.4%, (Index 122).
- Well-connected consumers that appreciate technology and make liberal use of it for everything from shopping and banking to staying current and communicating.
- Informed shoppers that do their research prior to purchasing and focus on quality.

Note: The Index represents the ratio of the segment rate to the US rate multiplied by 100. Consumer preferences are estimated from data by GRK MRI.





LifeMode Group: GenXurban

Households: 2,675,000 Average Household Size: 2.33 Median Age: 41.1 Median Household Income: \$66,000

### WHO ARE WE?

In Style denizens embrace an urbane lifestyle that includes support of the arts, travel, and extensive reading. They are connected and make full use of the advantages of mobile devices. Professional couples or single households without children, they have the time to focus on their homes and their interests. The population is slightly older and already planning for their retirement.



### OUR NEIGHBORHOOD

- City dwellers of large metropolitan areas.
- Married couples, primarily with no children (Index 112) or single households (Index 109); average household size at 2.33.
- Home ownership average at 69% (Index 108); more than half, 51%, mor