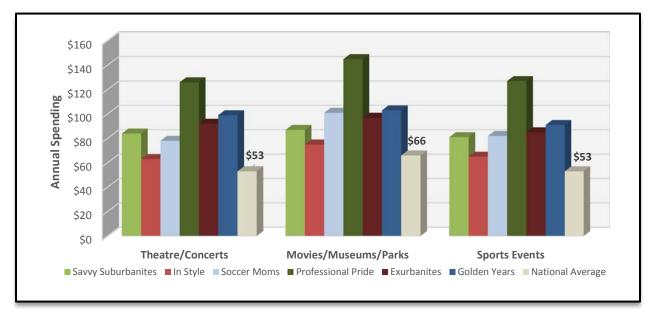

physical activity. Although this demographic is approaching retirement, they lead an active lifestyle. Exurbanites are concerned more about quality than price. They support the arts as well as public television and radio. Entertainment and Recreation spending is 82% above the national average.

Figure B-5: Exurbanites



### G. GOLDEN YEARS (9B)

This segment includes active seniors that enjoy the free time, often spending it on fitness and sports. Primarily live alone and fully employed. This segment is experiencing a fair amount of growth. Without children, Golden Years actively pursue and generously support sports, museums and concerts. Expenditures are 29% greater than the national average.





### H. NATIONAL AVERAGE

Figure B-7: National Average



### Figure B-8: Annual Spending



### I. PARKS AND RECREATION IMPACT SUMMARY

The following summarizes the possible impact of Tapestry Segments on parks and recreation services in West Linn.

- Key demographic segments to serve include:
  - Young professionals
  - o Families
  - Young/active seniors
- There is a high level of expenditures on entertainment and recreation services.
- There is participation in the following types of recreation pursuits.
  - o Arts and theater
  - o Sports and exercise
  - o Bike riding
  - o Running
  - o Gardening
  - o Travel



### Figure B-9: West Linn Tapestry Segment Representation by Percentage



Map B-1: Dominant Tapestry Segment in West Linn by Census Block



# LifeMode Group: Affluent Estates Savvy Suburbanites

Households: 3,543,000 Average Household Size: 2.83 Median Age: 44.1