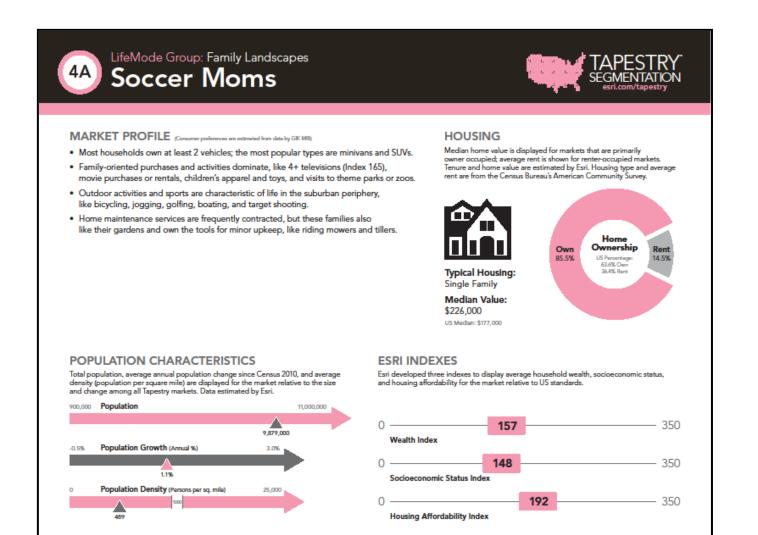

## Appendix A: West Linn Parks and Open Space Inventory

### Table A-1: West Linn Parks & Open Space Inventory

|                                                                                                                                                                                                                                                                                                                                                                                |                                                                                                          | 0             | utdoc                   | or Red         | reati              | on                           | Atł                | nletic F                       | acilities                         |                                                                                             | ails/ N<br>Featu                                                                            |              | al       |                                      | Ame       | enitie        | s                |               | Spe               | cializ     | zed                   |                                                           |
|--------------------------------------------------------------------------------------------------------------------------------------------------------------------------------------------------------------------------------------------------------------------------------------------------------------------------------------------------------------------------------|----------------------------------------------------------------------------------------------------------|---------------|-------------------------|----------------|--------------------|------------------------------|--------------------|--------------------------------|-----------------------------------|---------------------------------------------------------------------------------------------|---------------------------------------------------------------------------------------------|--------------|----------|--------------------------------------|-----------|---------------|------------------|---------------|-------------------|------------|-----------------------|-----------------------------------------------------------|
|                                                                                                                                                                                                                                                                                                                                                                                |                                                                                                          |               | wn Areas                |                | ots                | Spray Parks / Water features | ids                | Courts (Outdoor)               | t I                               | ้<br>Natural Areas & Wildlife Viewin£                                                       |                                                                                             |              | Features | Shelters                             |           |               | as               |               |                   |            |                       |                                                           |
|                                                                                                                                                                                                                                                                                                                                                                                | Acres                                                                                                    | Play Features | Flexible Use Lawn Areas | Horseshoe Pits | Skate Park / Spots | pray Parks / W               | Rectangular Fields | Ball Fields<br>Basketball Cour | Tennis Courts<br>Volleyball Court | latural Areas 8                                                                             | Trails                                                                                      | River Access | ъ        | Barbeques<br>Covered Picnic Shelters | Restrooms | Picnic Tables | Reservable Areas | Porta Potties | Community Gardens | Boat Ramps | Special Use Buildings | Notes                                                     |
| City Parks & Open Space                                                                                                                                                                                                                                                                                                                                                        | Acres                                                                                                    | 4             | Ē                       | I              | S                  | S                            | К                  | 88                             | ⊢ >                               | Z                                                                                           |                                                                                             | ~            | -        |                                      | ~         | 4             | £                | 4             | S                 | 8          | S                     | Notes                                                     |
| ACTIVE-ORIENTED PARKS                                                                                                                                                                                                                                                                                                                                                          |                                                                                                          | _             |                         | _              | _                  |                              | _                  |                                |                                   |                                                                                             |                                                                                             |              | _        |                                      |           |               | _                | _             | _                 | _          | _                     |                                                           |
| Benski Park                                                                                                                                                                                                                                                                                                                                                                    | 1.7                                                                                                      | •             | •                       | 1              |                    | 1                            |                    | 1                              |                                   | 1                                                                                           |                                                                                             | 1            | Т        |                                      |           | •             | 1                |               |                   |            |                       |                                                           |
| Douglas Park                                                                                                                                                                                                                                                                                                                                                                   | 2.0                                                                                                      |               | •                       |                |                    |                              |                    | 1                              |                                   |                                                                                             |                                                                                             |              |          |                                      |           | •             |                  |               |                   |            |                       |                                                           |
| Hammerle Park                                                                                                                                                                                                                                                                                                                                                                  | 5.7                                                                                                      | •             | •                       | •              |                    | •                            | 1 <sup>m</sup>     | 2 <sup>y</sup>                 | 1 1                               |                                                                                             |                                                                                             |              |          | •                                    | •         | •             | •                |               |                   |            |                       |                                                           |
| Mark Lane Tot Lot                                                                                                                                                                                                                                                                                                                                                              | 0.1                                                                                                      | •             | •                       |                |                    |                              |                    |                                |                                   |                                                                                             |                                                                                             |              |          |                                      |           |               |                  |               |                   |            |                       |                                                           |
| Marylhurst Heights Park Addition                                                                                                                                                                                                                                                                                                                                               | 2.0                                                                                                      |               |                         |                |                    |                              |                    |                                |                                   |                                                                                             |                                                                                             |              |          |                                      |           |               |                  |               |                   |            |                       | Planned development                                       |
| Marylhurst Heights Park                                                                                                                                                                                                                                                                                                                                                        | 8.2                                                                                                      | •             | •                       |                |                    | •                            |                    |                                |                                   |                                                                                             | ٠                                                                                           |              | •        | •                                    | •         | •             | •                |               |                   |            |                       | Labyrinth, open turf area; turf area for sp               |
| Palomino Park                                                                                                                                                                                                                                                                                                                                                                  | 0.6                                                                                                      | ٠             | •                       |                |                    |                              |                    | 1                              |                                   |                                                                                             |                                                                                             |              |          |                                      |           |               |                  |               |                   |            |                       |                                                           |
| Sahallie Illahee Park                                                                                                                                                                                                                                                                                                                                                          | 4.3                                                                                                      | •             | •                       |                |                    |                              |                    | 1                              |                                   |                                                                                             | •                                                                                           |              |          |                                      |           | •             |                  |               |                   |            |                       |                                                           |
| Skyline Ridge Park                                                                                                                                                                                                                                                                                                                                                             | 2.3                                                                                                      |               | •                       |                |                    |                              |                    |                                | 1                                 | -                                                                                           |                                                                                             |              |          |                                      |           | •             |                  |               |                   |            |                       |                                                           |
| Sunburst Park                                                                                                                                                                                                                                                                                                                                                                  | 5.3                                                                                                      |               | •                       |                |                    |                              |                    | 1                              |                                   | _                                                                                           | ٠                                                                                           |              |          |                                      |           | •             |                  |               |                   |            |                       |                                                           |
| Sunset Park                                                                                                                                                                                                                                                                                                                                                                    | 3.9                                                                                                      |               | •                       |                |                    |                              |                    | 1                              |                                   | _                                                                                           |                                                                                             |              |          | •                                    | •         | •             | •                |               |                   |            |                       |                                                           |
| Tanner Creek Park                                                                                                                                                                                                                                                                                                                                                              | 9.1                                                                                                      | •             | •                       | 1              | •                  | •                            | 1                  | 2 8                            | 1 4 1                             | 0                                                                                           | •                                                                                           | 0            | 1        | • • 1 4                              | •         | •             | •                | 0             | 0                 | 0          | 0                     |                                                           |
| Active-Oriented Parks Subtotal                                                                                                                                                                                                                                                                                                                                                 | 45.1                                                                                                     |               | 11                      | T              | 1                  | 3                            | T                  | 2 8                            | 4 1                               | 0                                                                                           | 4                                                                                           | 0            | T        | 1 4                                  | 4         | 9             | 4                | 0             | 0                 | 0          | 0                     |                                                           |
| SPECIAL USE PARKS                                                                                                                                                                                                                                                                                                                                                              |                                                                                                          | 1             | 1                       |                |                    |                              |                    |                                |                                   | -                                                                                           |                                                                                             |              | _        |                                      |           |               |                  |               |                   |            |                       |                                                           |
| Adult Community Center                                                                                                                                                                                                                                                                                                                                                         | 2.0                                                                                                      |               | •                       |                |                    |                              |                    |                                |                                   | -                                                                                           |                                                                                             |              |          |                                      | •         | •             | •                |               |                   |            | •                     | Programmed by Parks & Recreation Depa                     |
| Bernert Landing Boat Ramp<br>Cedaroak Boat Ramp                                                                                                                                                                                                                                                                                                                                | 5.2                                                                                                      |               | •                       |                |                    |                              |                    |                                |                                   | •                                                                                           | •                                                                                           | •            |          |                                      | •         | •             |                  |               |                   | •          |                       | Site adjacent to Willamette Park                          |
| Fishing Dock                                                                                                                                                                                                                                                                                                                                                                   | 0.6                                                                                                      |               |                         |                |                    |                              |                    |                                |                                   | -                                                                                           | •                                                                                           | •            |          |                                      | •         | •             |                  |               |                   | •          |                       | Fishing dock adjacent to Oregon City Arc                  |
| McLean House and Park                                                                                                                                                                                                                                                                                                                                                          | 2.5                                                                                                      |               | •                       |                |                    |                              |                    |                                |                                   | •                                                                                           | •                                                                                           | •            | -        |                                      | •         | •             | •                |               |                   |            | •                     | Community Resource Center (operated b                     |
| Sunset Fire Hall                                                                                                                                                                                                                                                                                                                                                               | 1.0                                                                                                      |               |                         |                |                    |                              |                    |                                |                                   |                                                                                             |                                                                                             |              |          |                                      | •         | •             | •                |               |                   |            |                       | Programmed by Parks & Recreation Depa                     |
| The White Oak Savanna                                                                                                                                                                                                                                                                                                                                                          | 19.7                                                                                                     |               |                         |                |                    |                              |                    |                                |                                   | •                                                                                           | •                                                                                           |              |          |                                      |           | •             |                  |               |                   |            |                       | Planned restroom; planned play area                       |
| Special Use Facilities Subtotal                                                                                                                                                                                                                                                                                                                                                | 38.7                                                                                                     | 0             | 3                       | 0              | 0                  | 0                            | 0                  | 0 0                            | 0 0                               | 4                                                                                           | 4                                                                                           | 4            | 0        | 0 0                                  | 5         | 6             | 3                | 0             | 0                 | 2          | 3                     |                                                           |
| MULTI-USE PARKS                                                                                                                                                                                                                                                                                                                                                                |                                                                                                          |               |                         |                |                    |                              |                    |                                |                                   |                                                                                             |                                                                                             |              |          |                                      |           |               |                  |               |                   |            |                       |                                                           |
| Fields Bridge Park                                                                                                                                                                                                                                                                                                                                                             | 23.0                                                                                                     | •             | •                       |                |                    |                              |                    | 2 <sup>y</sup> 1               |                                   | •                                                                                           | •                                                                                           | •            | •        |                                      | •         | •             |                  |               | •                 |            |                       | ADA-accessible fishing pier, art, fire pit/c              |
| Mary S. Young Park                                                                                                                                                                                                                                                                                                                                                             | 136.0                                                                                                    |               | •                       |                |                    |                              | 4                  |                                |                                   | •                                                                                           | •                                                                                           | •            |          | • •                                  | •         | •             | •                |               |                   |            |                       | Small climbing feature, off leash dog area                |
| Midhill Park                                                                                                                                                                                                                                                                                                                                                                   | 5.2                                                                                                      | •             | •                       |                |                    |                              |                    | 1                              |                                   | •                                                                                           | •                                                                                           |              |          |                                      | •         | •             |                  |               |                   |            |                       | Planned skate spot, planned shelter                       |
| North Willamette Park                                                                                                                                                                                                                                                                                                                                                          | 6.3                                                                                                      | •             | •                       |                |                    |                              |                    | 1                              | 1                                 | •                                                                                           | ٠                                                                                           |              |          |                                      | ٠         | •             |                  |               |                   |            |                       |                                                           |
| Robinwood Park                                                                                                                                                                                                                                                                                                                                                                 | 15.0                                                                                                     |               | •                       |                | •                  | •                            | • m                | 1<br>• <sup>m</sup>            |                                   | •                                                                                           | •                                                                                           |              |          |                                      | •         | •             |                  |               |                   |            |                       |                                                           |
| Willamette Park                                                                                                                                                                                                                                                                                                                                                                | 22.0                                                                                                     |               |                         | •              | 1                  | •                            | 3                  | 3                              | 1<br>1                            | •                                                                                           | •                                                                                           | •            | •        | • •                                  | •         | •             | •                | 1             | 1                 | 0          | 0                     | Art; kayak locker; site adjacent to Berner                |
| Multi-Use Parks Subtotal PASSIVE-ORIENTED PARKS                                                                                                                                                                                                                                                                                                                                | 207.5                                                                                                    | 5             | 6                       | T              | 1                  | 2                            | /                  | 5 4                            | 1 1                               | 6                                                                                           | 6                                                                                           | 3            | 2        | 2 2                                  | 6         | 6             | 2                | T             | T                 | 0          | 0                     |                                                           |
| Burnside Park                                                                                                                                                                                                                                                                                                                                                                  | 11.5                                                                                                     | r –           | 1                       |                |                    |                              |                    | <u> </u>                       |                                   | •                                                                                           | •                                                                                           | •            | -        |                                      | -         |               |                  | - 1           |                   |            | -                     |                                                           |
|                                                                                                                                                                                                                                                                                                                                                                                |                                                                                                          |               |                         |                |                    |                              |                    |                                |                                   | _                                                                                           | •                                                                                           | -            | _        |                                      |           |               |                  |               |                   |            |                       |                                                           |
|                                                                                                                                                                                                                                                                                                                                                                                |                                                                                                          |               |                         |                |                    |                              |                    |                                |                                   | •                                                                                           |                                                                                             |              |          |                                      |           |               |                  |               |                   |            |                       | Seasonal foot bridge                                      |
| Carriage Way Open Space<br>Cedar Island                                                                                                                                                                                                                                                                                                                                        | 2.7                                                                                                      |               |                         |                |                    |                              |                    |                                |                                   | •                                                                                           | •                                                                                           | •            |          |                                      |           |               |                  |               |                   |            |                       |                                                           |
| Carriage Way Open Space                                                                                                                                                                                                                                                                                                                                                        | 2.7                                                                                                      |               |                         |                |                    |                              |                    |                                |                                   | -                                                                                           |                                                                                             | •            |          |                                      |           |               |                  |               |                   |            |                       |                                                           |
| Carriage Way Open Space<br>Cedar Island                                                                                                                                                                                                                                                                                                                                        | 2.7<br>18.5                                                                                              |               |                         |                |                    |                              |                    |                                |                                   | •                                                                                           | •                                                                                           | •            |          |                                      |           |               |                  |               |                   |            |                       |                                                           |
| Carriage Way Open Space<br>Cedar Island<br>Hidden Springs Open Space<br>Horton Road Park<br>Ibach Nature Park                                                                                                                                                                                                                                                                  | 2.7<br>18.5<br>34.4                                                                                      |               |                         |                |                    |                              |                    |                                |                                   | •                                                                                           | •                                                                                           | •            |          |                                      |           |               |                  |               |                   |            |                       |                                                           |
| Carriage Way Open Space<br>Cedar Island<br>Hidden Springs Open Space<br>Horton Road Park                                                                                                                                                                                                                                                                                       | 2.7<br>18.5<br>34.4<br>0.4<br>1.1<br>11.2                                                                |               |                         |                |                    |                              |                    |                                |                                   | • • • •                                                                                     | •                                                                                           | •            |          |                                      |           |               |                  |               |                   |            |                       | Planned trail                                             |
| Carriage Way Open Space<br>Cedar Island<br>Hidden Springs Open Space<br>Horton Road Park<br>Ibach Nature Park<br>Interstate Tractor Open Space<br>Maddax Woods                                                                                                                                                                                                                 | 2.7<br>18.5<br>34.4<br>0.4<br>1.1<br>11.2<br>9.2                                                         |               | •                       |                |                    |                              |                    |                                |                                   | •                                                                                           | •                                                                                           | •            |          |                                      |           | •             |                  |               |                   |            |                       | Planned trail<br>Viewing platform for heron rookery at Go |
| Carriage Way Open Space<br>Cedar Island<br>Hidden Springs Open Space<br>Horton Road Park<br>Ibach Nature Park<br>Interstate Tractor Open Space<br>Maddax Woods<br>Pocket Park                                                                                                                                                                                                  | 2.7<br>18.5<br>34.4<br>0.4<br>1.1<br>11.2<br>9.2<br>0.4                                                  |               | •                       |                |                    |                              |                    |                                |                                   | •<br>•<br>•<br>•                                                                            | • • • •                                                                                     |              |          |                                      |           | •             |                  |               |                   |            |                       |                                                           |
| Carriage Way Open Space<br>Cedar Island<br>Hidden Springs Open Space<br>Horton Road Park<br>Ibach Nature Park<br>Interstate Tractor Open Space<br>Maddax Woods<br>Pocket Park<br>Renaissance Open Space                                                                                                                                                                        | 2.7<br>18.5<br>34.4<br>0.4<br>1.1<br>11.2<br>9.2<br>0.4<br>1.6                                           |               | •                       |                |                    |                              |                    |                                |                                   | •<br>•<br>•<br>•<br>•                                                                       | • • • • • • •                                                                               | •            |          |                                      |           | •             |                  |               |                   |            |                       |                                                           |
| Carriage Way Open Space<br>Cedar Island<br>Hidden Springs Open Space<br>Horton Road Park<br>Ibach Nature Park<br>Interstate Tractor Open Space<br>Maddax Woods<br>Pocket Park<br>Renaissance Open Space<br>Riverbluff Open Space                                                                                                                                               | 2.7<br>18.5<br>34.4<br>0.4<br>1.1<br>11.2<br>9.2<br>0.4<br>1.6<br>1.4                                    |               | •                       |                |                    |                              |                    |                                |                                   | •<br>•<br>•<br>•<br>•<br>•                                                                  | • • • • • • • • • • • • • • • • • • • •                                                     |              |          |                                      |           | •             |                  |               |                   |            |                       |                                                           |
| Carriage Way Open Space<br>Cedar Island<br>Hidden Springs Open Space<br>Horton Road Park<br>Ibach Nature Park<br>Interstate Tractor Open Space<br>Maddax Woods<br>Pocket Park<br>Renaissance Open Space<br>Riverbluff Open Space<br>Skye Parkway Open Space                                                                                                                    | 2.7<br>18.5<br>34.4<br>0.4<br>1.1<br>11.2<br>9.2<br>0.4<br>1.6<br>1.4<br>1.4                             |               |                         |                |                    |                              |                    |                                |                                   | •<br>•<br>•<br>•<br>•<br>•<br>•<br>•<br>•<br>•<br>•<br>•<br>•                               | •<br>•<br>•<br>•<br>•                                                                       | •            |          |                                      |           |               |                  |               |                   |            |                       |                                                           |
| Carriage Way Open Space<br>Cedar Island<br>Hidden Springs Open Space<br>Horton Road Park<br>Ibach Nature Park<br>Interstate Tractor Open Space<br>Maddax Woods<br>Pocket Park<br>Renaissance Open Space<br>Riverbluff Open Space<br>Skye Parkway Open Space<br>Swiftshore Park                                                                                                 | 2.7<br>18.5<br>34.4<br>0.4<br>1.1<br>11.2<br>9.2<br>0.4<br>1.6<br>1.4<br>1.4<br>8.9                      |               | •                       |                |                    |                              |                    |                                |                                   | •<br>•<br>•<br>•<br>•<br>•<br>•<br>•<br>•<br>•<br>•<br>•<br>•<br>•<br>•<br>•<br>•<br>•<br>• | •<br>•<br>•<br>•<br>•<br>•<br>•<br>•                                                        | •            |          |                                      |           | •             |                  |               |                   |            |                       |                                                           |
| Carriage Way Open Space<br>Cedar Island<br>Hidden Springs Open Space<br>Horton Road Park<br>Ibach Nature Park<br>Interstate Tractor Open Space<br>Maddax Woods<br>Pocket Park<br>Renaissance Open Space<br>Riverbluff Open Space<br>Skye Parkway Open Space<br>Swiftshore Park<br>Tanner Open Space                                                                            | 2.7<br>18.5<br>34.4<br>0.4<br>1.1<br>11.2<br>9.2<br>0.4<br>1.6<br>1.4<br>1.4<br>8.9<br>5.6               |               |                         |                |                    |                              |                    |                                |                                   | ·<br>·<br>·<br>·<br>·<br>·<br>·<br>·<br>·<br>·<br>·<br>·<br>·<br>·<br>·<br>·<br>·<br>·<br>· | •<br>•<br>•<br>•<br>•<br>•<br>•<br>•<br>•<br>•<br>•<br>•<br>•                               | •            |          |                                      |           |               |                  |               |                   |            |                       | Viewing platform for heron rookery at G                   |
| Carriage Way Open Space<br>Cedar Island<br>Hidden Springs Open Space<br>Horton Road Park<br>Ibach Nature Park<br>Interstate Tractor Open Space<br>Maddax Woods<br>Pocket Park<br>Renaissance Open Space<br>Riverbluff Open Space<br>Skye Parkway Open Space<br>Swiftshore Park<br>Tanner Open Space                                                                            | 2.7<br>18.5<br>34.4<br>0.4<br>1.1<br>11.2<br>9.2<br>0.4<br>1.6<br>1.4<br>1.4<br>8.9<br>5.6<br>7.3        |               |                         |                |                    |                              |                    |                                |                                   | ·<br>·<br>·<br>·<br>·<br>·<br>·<br>·<br>·<br>·<br>·<br>·<br>·<br>·<br>·<br>·<br>·<br>·<br>· | •<br>•<br>•<br>•<br>•<br>•<br>•<br>•<br>•<br>•<br>•<br>•<br>•<br>•<br>•<br>•<br>•<br>•<br>• | •            |          |                                      |           |               |                  |               |                   |            |                       | Viewing platform for heron rookery at Go                  |
| Carriage Way Open Space<br>Cedar Island<br>Hidden Springs Open Space<br>Horton Road Park<br>Ibach Nature Park<br>Interstate Tractor Open Space<br>Maddax Woods<br>Pocket Park<br>Renaissance Open Space<br>Riverbluff Open Space<br>Skye Parkway Open Space<br>Skye Parkway Open Space<br>Swiftshore Park<br>Tanner Open Space<br>Tualatin River Open Space<br>Westbridge Park | 2.7<br>18.5<br>34.4<br>0.4<br>1.1<br>11.2<br>9.2<br>0.4<br>1.6<br>1.4<br>1.4<br>8.9<br>5.6<br>7.3<br>4.2 |               |                         |                |                    |                              |                    |                                |                                   | ·<br>·<br>·<br>·<br>·<br>·<br>·<br>·<br>·<br>·<br>·<br>·<br>·<br>·<br>·<br>·<br>·<br>·<br>· | •<br>•<br>•<br>•<br>•<br>•<br>•<br>•<br>•<br>•<br>•<br>•<br>•                               | •            |          |                                      |           |               |                  | •             |                   |            |                       | Viewing platform for heron rookery at G                   |
| Carriage Way Open Space<br>Cedar Island<br>Hidden Springs Open Space<br>Horton Road Park<br>Ibach Nature Park<br>Interstate Tractor Open Space<br>Maddax Woods<br>Pocket Park<br>Renaissance Open Space<br>Riverbluff Open Space<br>Skye Parkway Open Space<br>Swiftshore Park<br>Tanner Open Space                                                                            | 2.7<br>18.5<br>34.4<br>0.4<br>1.1<br>11.2<br>9.2<br>0.4<br>1.6<br>1.4<br>1.4<br>8.9<br>5.6<br>7.3        |               |                         |                |                    |                              |                    |                                |                                   | ·<br>·<br>·<br>·<br>·<br>·<br>·<br>·<br>·<br>·<br>·<br>·<br>·<br>·<br>·<br>·<br>·<br>·<br>· | •<br>•<br>•<br>•<br>•<br>•<br>•<br>•<br>•<br>•<br>•<br>•<br>•<br>•<br>•<br>•<br>•<br>•<br>• | •            |          |                                      |           |               |                  |               |                   |            |                       | Viewing platform for heron rookery at Go                  |