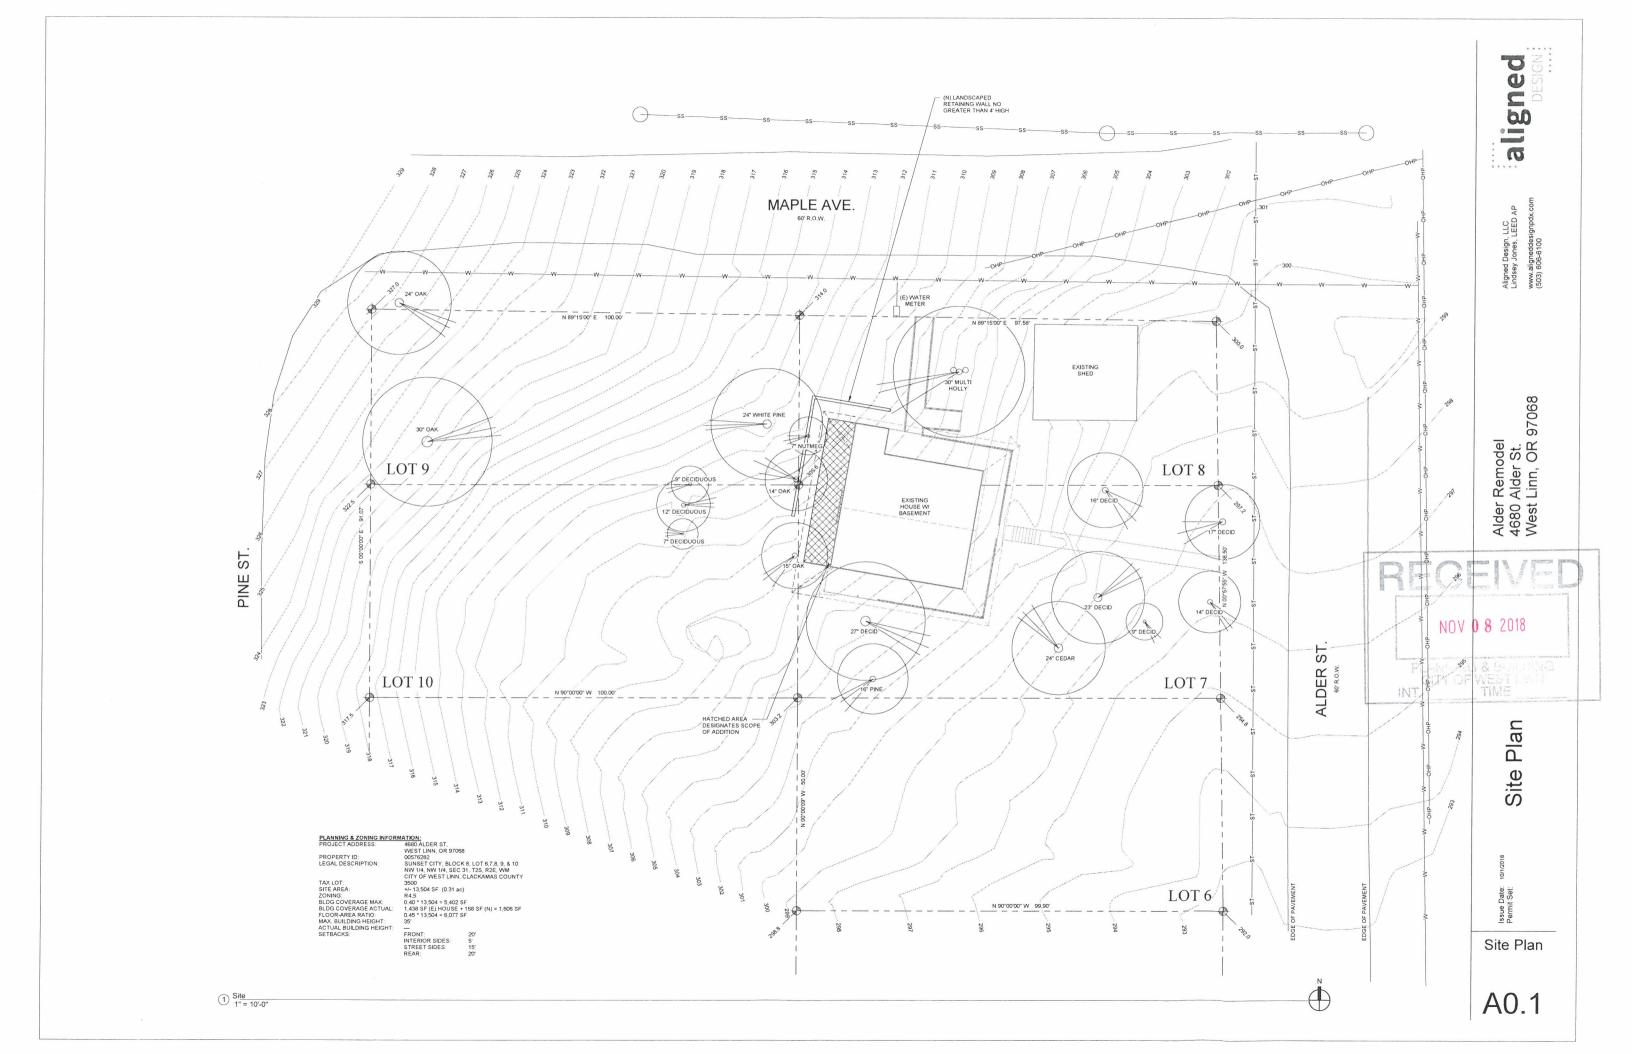

PLANNING & ZONING ANALYSIS:

ZONING: EFU (EXCLUSIVE FARM USE)

SINGLE FAMILY RESIDENCE

SITE AREA CALCULATIONS:
REFER TO SITE DEVELOPMENT PLANS

PROJECT DIRECTORY OWNER JERRY & LAURA RICHARDS 18969 S. SPRINGWATER RD. ESTACADA, OR 97023 PROJECT SITE ALIGNED DESIGN 503.606.6100 ENGINEER NOT RETAINED GENERAL CONTRACTOR