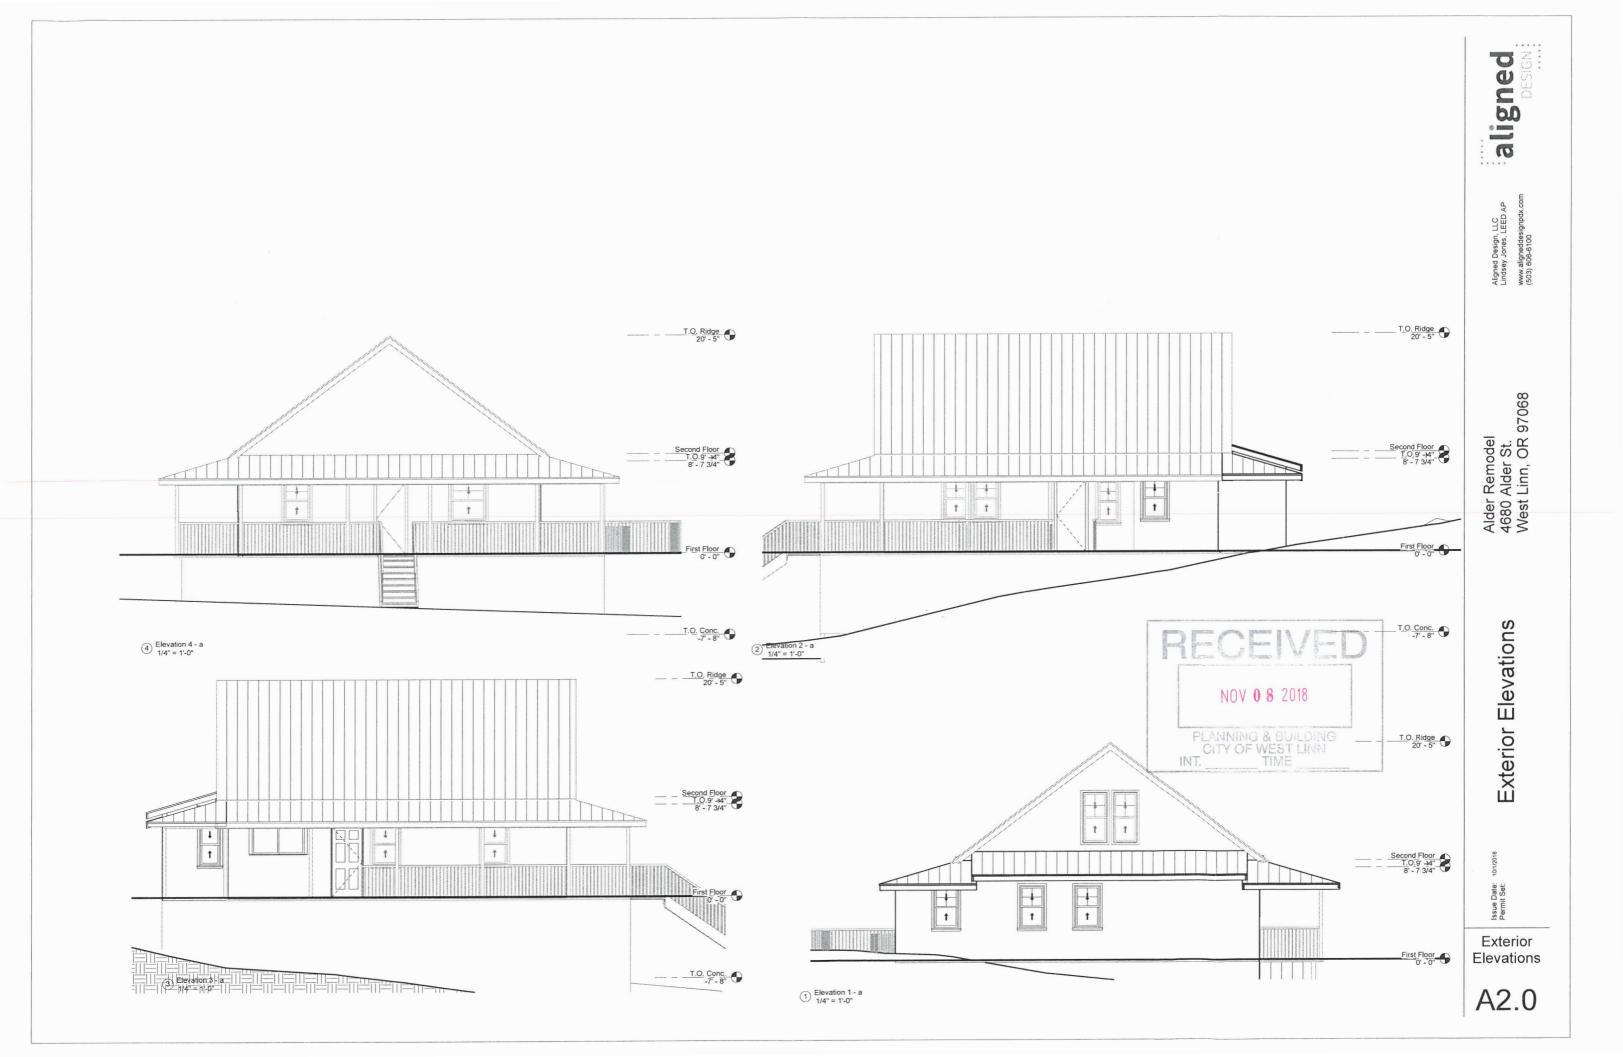

Alder 4680 / West I

Cover Sheet

A0.0

A1.0

A2.0  $\bigoplus_{z}$ Demolition Plan
1/4" = 1'-0" NOV 08 2018

2 Proposed Main Level Floor Plan 1/4" = 1'-0"