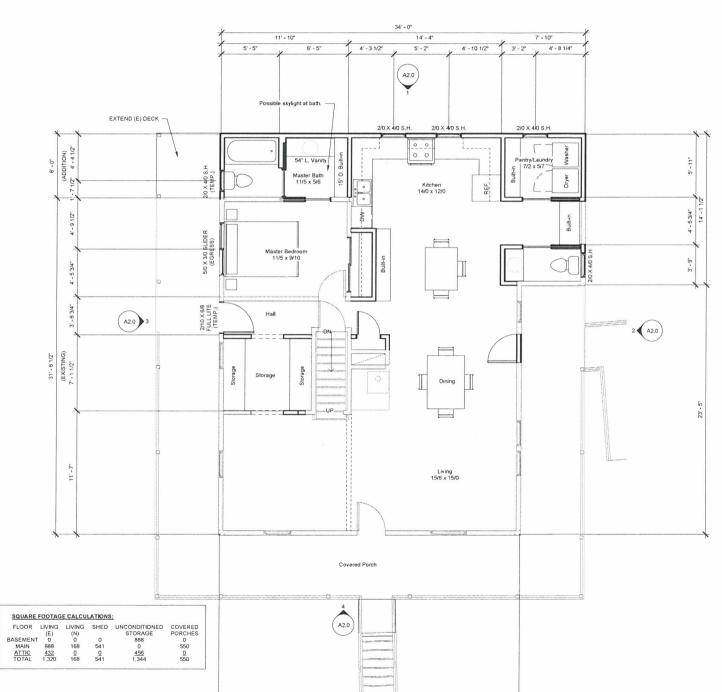

Alder 4680 / West I

Cover Sheet

A0.0

A1.0

A2.0  $\bigoplus_{z}$ Demolition Plan
1/4" = 1'-0" NOV 08 2018

2 Proposed Main Level Floor Plan 1/4" = 1'-0"