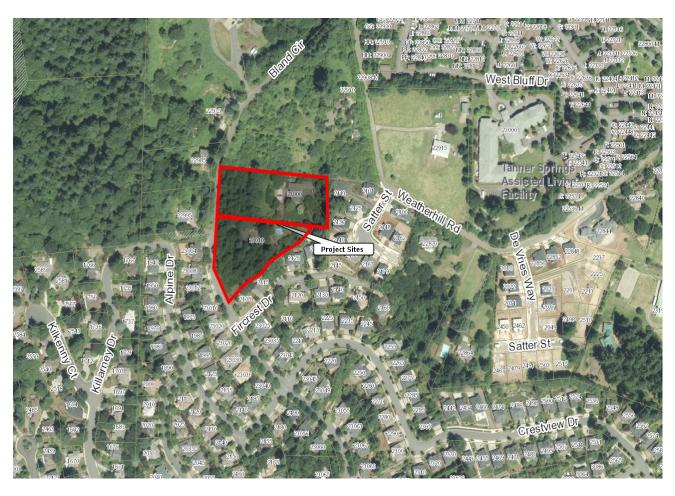

#### **Bolton Conference Room**

Time: 10:00 am Proposed subdivision

Applicant: Steve Miller, Emerio Design

Subject Property Address: 23000 and 23010 Bland Circle

Neighborhood Assn: Savanna Oaks and Willamette

### **PRE-APPLICATION CONFERENCE**

|                                                                                                                                                                                                                                                                                                                                                                                                                                                                                                                                                                      | Т                                                         | HIS SECTION FO                                                        | R STAFF (                                | OMPLETION                                                                                               |                                  |  |
|----------------------------------------------------------------------------------------------------------------------------------------------------------------------------------------------------------------------------------------------------------------------------------------------------------------------------------------------------------------------------------------------------------------------------------------------------------------------------------------------------------------------------------------------------------------------|-----------------------------------------------------------|-----------------------------------------------------------------------|------------------------------------------|---------------------------------------------------------------------------------------------------------|----------------------------------|--|
| CONFERENCE DATE:                                                                                                                                                                                                                                                                                                                                                                                                                                                                                                                                                     | -4-18                                                     | TIME: 10                                                              | 1:00                                     | Project #: ,                                                                                            | PA-18-28                         |  |
| STAFF CONTACT:                                                                                                                                                                                                                                                                                                                                                                                                                                                                                                                                                       | nnifer                                                    | Arnold                                                                |                                          | FEE: 100                                                                                                | Ø                                |  |
| Pre-application of be scheduled for application fee, a                                                                                                                                                                                                                                                                                                                                                                                                                                                                                                               | conferences<br>a conference<br>and accompa<br>e date. Twe | occur on the firsce, this form incleanying materialsenty-four hour no | uding prop<br>must be so<br>otice is req | Thursdays of each<br>erty owner's signat<br>ubmitted at least 14<br>uired to reschedule<br>Bland Circle | ure, the pre-<br>days in advance |  |
| Brief Description of Proposal: up to 19 lot subdivision conforming with R-7 zoning for 22870 Weatherhill Rd., West Linn, OR 23000 Bland Civ                                                                                                                                                                                                                                                                                                                                                                                                                          |                                                           |                                                                       |                                          |                                                                                                         |                                  |  |
| Applicant's Name:                                                                                                                                                                                                                                                                                                                                                                                                                                                                                                                                                    | Em                                                        | nerio Design. Attr                                                    | n.: Steve M                              | ller                                                                                                    |                                  |  |
| Mailing Address:                                                                                                                                                                                                                                                                                                                                                                                                                                                                                                                                                     | 64                                                        | 45 SW Fallbrook F                                                     | Place, Suite                             | 100, Beaverton, OR 9                                                                                    | 7008                             |  |
| Phone No:                                                                                                                                                                                                                                                                                                                                                                                                                                                                                                                                                            | (503) 746-8                                               | 812 Em                                                                | nail Address                             | stevem@emeriode                                                                                         | esign.com                        |  |
| Please attach additional materials relating to your proposal including a site plan on paper to 11 x 17 inches in size depicting the following items:  North arrow  Scale  Property dimensions  Streets abutting the property  Conceptual layout, design and/or building elevations  Easements (access, utility, all others)  Access to and from the site, if applicable  Location of existing trees, highly recommend a tree survey  Location of creeks and/or wetlands, highly recommend a wetland delineation  Location of existing utilities (water, sewer, etc.) |                                                           |                                                                       |                                          |                                                                                                         |                                  |  |
| Please list any questions or issues that you may have for city staff regarding your proposal:  See attached exhibit with questions.                                                                                                                                                                                                                                                                                                                                                                                                                                  |                                                           |                                                                       |                                          |                                                                                                         |                                  |  |
| Property owner's s                                                                                                                                                                                                                                                                                                                                                                                                                                                                                                                                                   | re-application                                            | on conference.  MY DO  bert Bauer & Ca                                | BAUL<br>meron Bau                        | nto the subject prop<br>er Date                                                                         | perty in order to                |  |
| Property owner's mailing address (if different from above)                                                                                                                                                                                                                                                                                                                                                                                                                                                                                                           |                                                           |                                                                       |                                          |                                                                                                         |                                  |  |