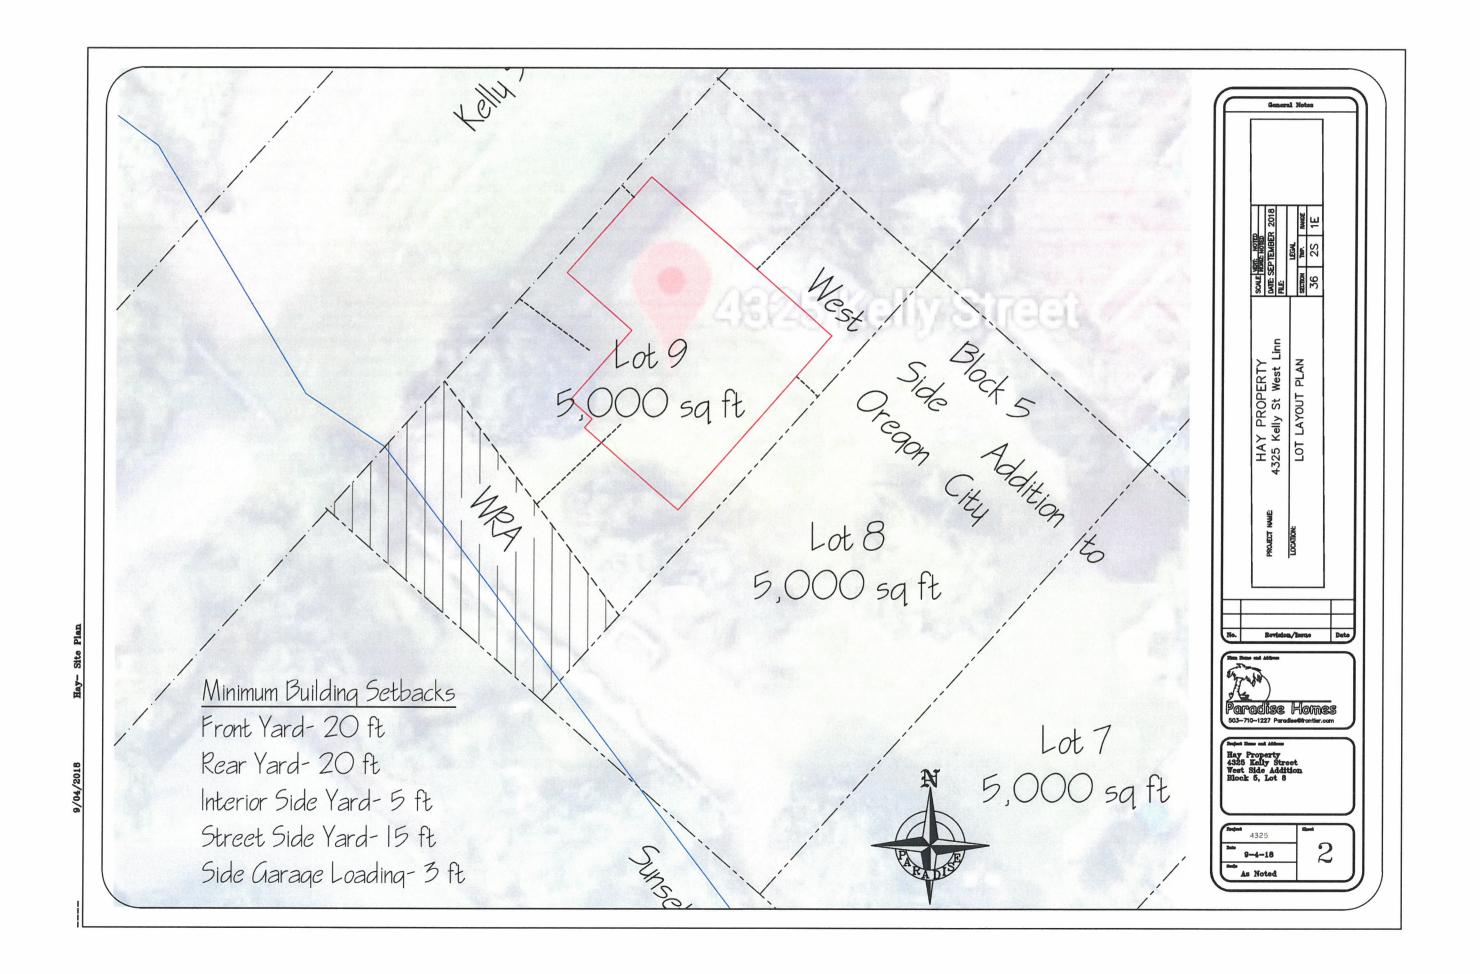

## PRE-APPLICATION CONFERENCE

| THE RESERVE OF THE PERSON NAMED IN                                                                                | Turk St                                                                                             | CTION F                            | OR STAFF (                                                          | OMPLETION                                                                                                                                                                        |
|-------------------------------------------------------------------------------------------------------------------|-----------------------------------------------------------------------------------------------------|------------------------------------|---------------------------------------------------------------------|----------------------------------------------------------------------------------------------------------------------------------------------------------------------------------|
| CONFERENCE DATE:                                                                                                  | 120/18                                                                                              | TIME:                              | 10:00                                                               | PROJECT #: PA-18-27                                                                                                                                                              |
|                                                                                                                   | aven Wys                                                                                            | 5                                  |                                                                     | FEE: 350                                                                                                                                                                         |
| be scheduled for application fee, a the conference daddress of Subject                                            | a conference, this<br>nd accompanying<br>ate. Twenty-four<br>Property (or map/ta                    | form inc<br>materials<br>hour noti | luding prop<br>s must be si<br>ce is requir                         | Thursdays of each month. In order to erty owner's signature, the pre-<br>ubmitted at least 15 days in advance of ed to reschedule.  St, Map 21E36AA TL 01802                     |
| Brief Description of<br>Har                                                                                       | dship allowance to                                                                                  | construct                          | new SFR on                                                          | existing lot with minor WRA impact.                                                                                                                                              |
|                                                                                                                   | Paradise Home                                                                                       |                                    |                                                                     | 07004                                                                                                                                                                            |
| Mailing Address:  Phone No:                                                                                       | 20659 NE Lakeside Drive, Fairview Oregon 97024  (503) 710-1227 Email Address: paradise@frontier.com |                                    |                                                                     |                                                                                                                                                                                  |
| to 11 x 17 inches  ➤ North arrow  ➤ Scale  ➤ Property dimen  ➤ Streets abutting  ➤ Conceptual layor  building ele | in size depicting to<br>sions<br>g the property<br>out, design and/or                               | he follow                          | ing items:  Access to  Location of tree survey  Location of recomme | and from the site, if applicable of existing trees, highly recommend a ey of creeks and/or wetlands, highly and a wetland delineation of existing utilities (water, sewer, etc.) |
| waive geologic rep                                                                                                | ort, waive tree and i                                                                               | mitigation                         | requirement                                                         | staff regarding your proposal:<br>s<br>acate right of way, etc                                                                                                                   |
| By my signature by prepare for the p                                                                              | re-application con                                                                                  | staff <u>right</u><br>ference.     | t of entry o                                                        | nto the subject property in order to                                                                                                                                             |
| Property owner's signature                                                                                        |                                                                                                     |                                    |                                                                     | 9-4-18                                                                                                                                                                           |
| Toperty owner's s                                                                                                 | ignature /                                                                                          |                                    |                                                                     | Date                                                                                                                                                                             |
| Ching Hay, 43                                                                                                     | 56 Riverview A                                                                                      | ve, We                             | est Linn 9                                                          | 7068                                                                                                                                                                             |

Property owner's printed name and mailing address (if different from above)

Hay- Site P

9/04/2018