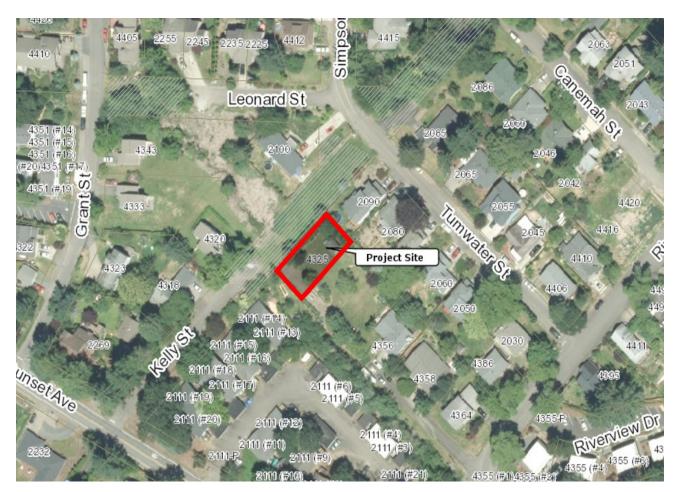

## Willamette Conference Room

Time: 10:00 am Proposed Water Resource Area Permit to construct a new single

family home

**Applicant: Dennis Caudell, Paradise Homes** 

Subject Property Address: 4325 Kelly Street

## PRE-APPLICATION CONFERENCE

| THE RESERVE OF THE PERSON NAMED IN                                                                                | Turk St                                                                                             | CTION F                            | OR STAFF (                                                          | OMPLETION                                                                                                                                                                        |
|-------------------------------------------------------------------------------------------------------------------|-----------------------------------------------------------------------------------------------------|------------------------------------|---------------------------------------------------------------------|----------------------------------------------------------------------------------------------------------------------------------------------------------------------------------|
| CONFERENCE DATE:                                                                                                  | 120/18                                                                                              | TIME:                              | 10:00                                                               | PROJECT #: PA-18-27                                                                                                                                                              |
|                                                                                                                   | aven Wys                                                                                            | 5                                  |                                                                     | FEE: 350                                                                                                                                                                         |
| be scheduled for application fee, a the conference daddress of Subject                                            | a conference, this<br>nd accompanying<br>ate. Twenty-four<br>Property (or map/ta                    | form inc<br>materials<br>hour noti | luding prop<br>s must be si<br>ce is requir                         | Thursdays of each month. In order to erty owner's signature, the pre-<br>ubmitted at least 15 days in advance of ed to reschedule.  St, Map 21E36AA TL 01802                     |
| Brief Description of<br>Har                                                                                       | dship allowance to                                                                                  | construct                          | new SFR on                                                          | existing lot with minor WRA impact.                                                                                                                                              |
|                                                                                                                   | Paradise Home                                                                                       |                                    |                                                                     | 07004                                                                                                                                                                            |
| Mailing Address:  Phone No:                                                                                       | 20659 NE Lakeside Drive, Fairview Oregon 97024  (503) 710-1227 Email Address: paradise@frontier.com |                                    |                                                                     |                                                                                                                                                                                  |
| to 11 x 17 inches  ➤ North arrow  ➤ Scale  ➤ Property dimen  ➤ Streets abutting  ➤ Conceptual layor  building ele | in size depicting to<br>sions<br>g the property<br>out, design and/or                               | he follow                          | ing items:  Access to  Location of tree survey  Location of recomme | and from the site, if applicable of existing trees, highly recommend a ey of creeks and/or wetlands, highly and a wetland delineation of existing utilities (water, sewer, etc.) |
| waive geologic rep                                                                                                | ort, waive tree and i                                                                               | mitigation                         | requirement                                                         | staff regarding your proposal:<br>s<br>acate right of way, etc                                                                                                                   |
| By my signature by prepare for the p                                                                              | re-application con                                                                                  | staff <u>right</u><br>ference.     | t of entry o                                                        | nto the subject property in order to                                                                                                                                             |
| Property owner's signature                                                                                        |                                                                                                     |                                    |                                                                     | 9-4-18                                                                                                                                                                           |
| Toperty owner's s                                                                                                 | ignature /                                                                                          |                                    |                                                                     | Date                                                                                                                                                                             |
| Ching Hay, 43                                                                                                     | 56 Riverview A                                                                                      | ve, We                             | est Linn 9                                                          | 7068                                                                                                                                                                             |