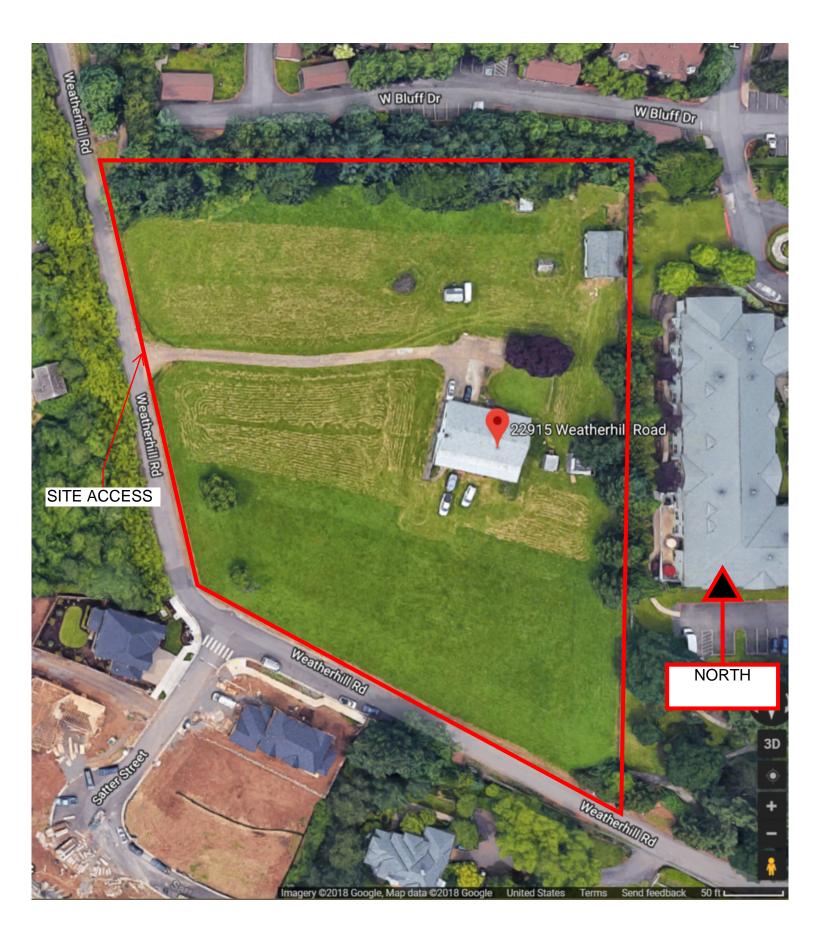

### Willamette Conference Room

11:00 am Proposed annexation and zone change

Applicant: Geoff Forner, Sequoia Heights Capital Partners

Subject Property Address: 22915 Weatherhill Road

Neighborhood Assn: Savanna Oaks

## **PRE-APPLICATION CONFERENCE**

| THIS SECTION FOR STAFF COMPLETION                                                                                                                                                                                                       |                                                                                                                                                                                                             |        |
|-----------------------------------------------------------------------------------------------------------------------------------------------------------------------------------------------------------------------------------------|-------------------------------------------------------------------------------------------------------------------------------------------------------------------------------------------------------------|--------|
| CONFERENCE DATE: TI                                                                                                                                                                                                                     | ME: PROJECT #: 0.0                                                                                                                                                                                          |        |
| 5-17-18                                                                                                                                                                                                                                 | 11:00 am PA-18-15                                                                                                                                                                                           |        |
| STAFF CONTACT:                                                                                                                                                                                                                          | FEE: 4, 000 -                                                                                                                                                                                               |        |
| para opri                                                                                                                                                                                                                               |                                                                                                                                                                                                             |        |
| Pre-application conferences occur on th                                                                                                                                                                                                 | ne first and third Thursdays of each month. In order to                                                                                                                                                     |        |
| be scheduled for a conference, this form                                                                                                                                                                                                | n including property owner's signature, the pre-                                                                                                                                                            |        |
| application fee, and accompanying mate                                                                                                                                                                                                  | erials must be submitted at least <b>15</b> days in advance of                                                                                                                                              |        |
| the conference date. Twenty-four hour notice is required to reschedule.                                                                                                                                                                 |                                                                                                                                                                                                             |        |
| Address of Subject Property (or map/tax lot                                                                                                                                                                                             | TAX LOT ZIE35B                                                                                                                                                                                              |        |
|                                                                                                                                                                                                                                         |                                                                                                                                                                                                             |        |
| Brief Description of Proposal: ANNEXATION OF APPROX. 4 ACRE PARCEC<br>INTO COTY OF WEST LINN W/ REQUESTED ZONING-                                                                                                                       |                                                                                                                                                                                                             |        |
|                                                                                                                                                                                                                                         |                                                                                                                                                                                                             | OF R3. |
|                                                                                                                                                                                                                                         | 1                                                                                                                                                                                                           |        |
| Applicant's Name: GEOFF FOR                                                                                                                                                                                                             | VER                                                                                                                                                                                                         |        |
| Mailing Address: 101 STH AU                                                                                                                                                                                                             | NE #300 SAN RAFAEL, CA 9490                                                                                                                                                                                 |        |
|                                                                                                                                                                                                                                         |                                                                                                                                                                                                             |        |
| Phone No: $(4/5) + 56 - 0600$                                                                                                                                                                                                           | Email Address: GFORNER @ MONAHAN PAC                                                                                                                                                                        |        |
| Please attach additional materials relati                                                                                                                                                                                               | ing to your proposal including a site plan on paper up                                                                                                                                                      |        |
| to 11 x 17 inches in size depicting the fo                                                                                                                                                                                              | ollowing items:                                                                                                                                                                                             |        |
| North arrow                                                                                                                                                                                                                             | Access to and from the site, if applicable                                                                                                                                                                  |        |
| Scale                                                                                                                                                                                                                                   | Location of existing trees, highly recommend a                                                                                                                                                              |        |
| Property dimensions                                                                                                                                                                                                                     | tree survey                                                                                                                                                                                                 |        |
|                                                                                                                                                                                                                                         |                                                                                                                                                                                                             |        |
| Streets abutting the property                                                                                                                                                                                                           | Location of creeks and/or wetlands, highly                                                                                                                                                                  |        |
| Conceptual layout, design and/or                                                                                                                                                                                                        | Location of creeks and/or wetlands, highly recommend a wetland delineation                                                                                                                                  |        |
| <ul> <li>Conceptual layout, design and/or<br/>building elevations</li> </ul>                                                                                                                                                            |                                                                                                                                                                                                             |        |
| Conceptual layout, design and/or                                                                                                                                                                                                        | recommend a wetland delineation                                                                                                                                                                             |        |
| <ul> <li>Conceptual layout, design and/or<br/>building elevations</li> </ul>                                                                                                                                                            | recommend a wetland delineation                                                                                                                                                                             |        |
| <ul> <li>Conceptual layout, design and/or<br/>building elevations</li> <li>Easements (access, utility, all others)</li> </ul>                                                                                                           | recommend a wetland delineation                                                                                                                                                                             |        |
| <ul> <li>Conceptual layout, design and/or<br/>building elevations</li> <li>Easements (access, utility, all others)</li> </ul>                                                                                                           | <ul><li>recommend a wetland delineation</li><li>Location of existing utilities (water, sewer, etc.)</li></ul>                                                                                               |        |
| <ul> <li>Conceptual layout, design and/or<br/>building elevations</li> <li>Easements (access, utility, all others)</li> </ul>                                                                                                           | <ul><li>recommend a wetland delineation</li><li>Location of existing utilities (water, sewer, etc.)</li></ul>                                                                                               |        |
| <ul> <li>Conceptual layout, design and/or<br/>building elevations</li> <li>Easements (access, utility, all others)</li> </ul>                                                                                                           | <ul><li>recommend a wetland delineation</li><li>Location of existing utilities (water, sewer, etc.)</li></ul>                                                                                               |        |
| <ul> <li>Conceptual layout, design and/or<br/>building elevations</li> <li>Easements (access, utility, all others)</li> <li>Please list any questions or issues that you r</li> </ul>                                                   | recommend a wetland delineation<br><ul> <li>Location of existing utilities (water, sewer, etc.)</li> </ul> may have for city staff regarding your proposal:                                                 |        |
| <ul> <li>Conceptual layout, design and/or<br/>building elevations</li> <li>Easements (access, utility, all others)</li> <li>Please list any questions or issues that your</li> <li>By my signature below, I grant city staff</li> </ul> | recommend a wetland delineation<br>Location of existing utilities (water, sewer, etc.)<br>may have for city staff regarding your proposal:<br>f <u>right of entry</u> onto the subject property in order to |        |
| <ul> <li>Conceptual layout, design and/or<br/>building elevations</li> <li>Easements (access, utility, all others)</li> <li>Please list any questions or issues that you r</li> </ul>                                                   | recommend a wetland delineation<br>Location of existing utilities (water, sewer, etc.)<br>may have for city staff regarding your proposal:<br>f <u>right of entry</u> onto the subject property in order to |        |
| <ul> <li>Conceptual layout, design and/or<br/>building elevations</li> <li>Easements (access, utility, all others)</li> <li>Please list any questions or issues that your</li> <li>By my signature below, I grant city staff</li> </ul> | recommend a wetland delineation<br>Location of existing utilities (water, sewer, etc.)<br>may have for city staff regarding your proposal:<br>f <u>right of entry</u> onto the subject property in order to |        |