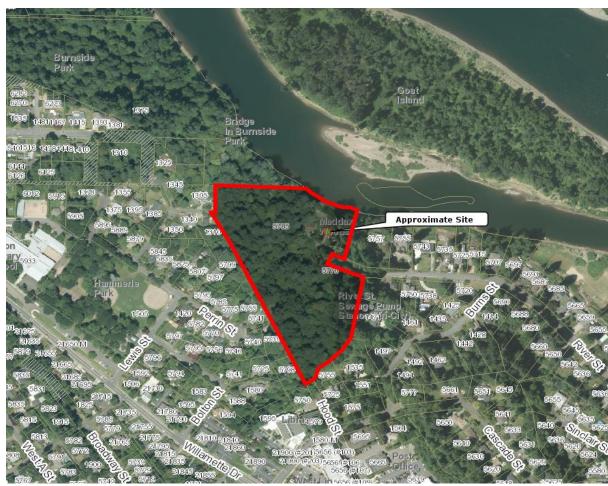

## Willamette Conference Room

11:00 am Proposed reconstruction of a boat barn over the remnant foundation of

the previous boat barn at Maddax Woods Park. The building will be

used as an interpretive center.

Applicant: Ken Worcester, City of West Linn Parks & Recreation Director

**Subject Property Address: 5770 River Street** 

Neighborhood Assn: Bolton

Planner: Peter Spir Project #: PA-18-02