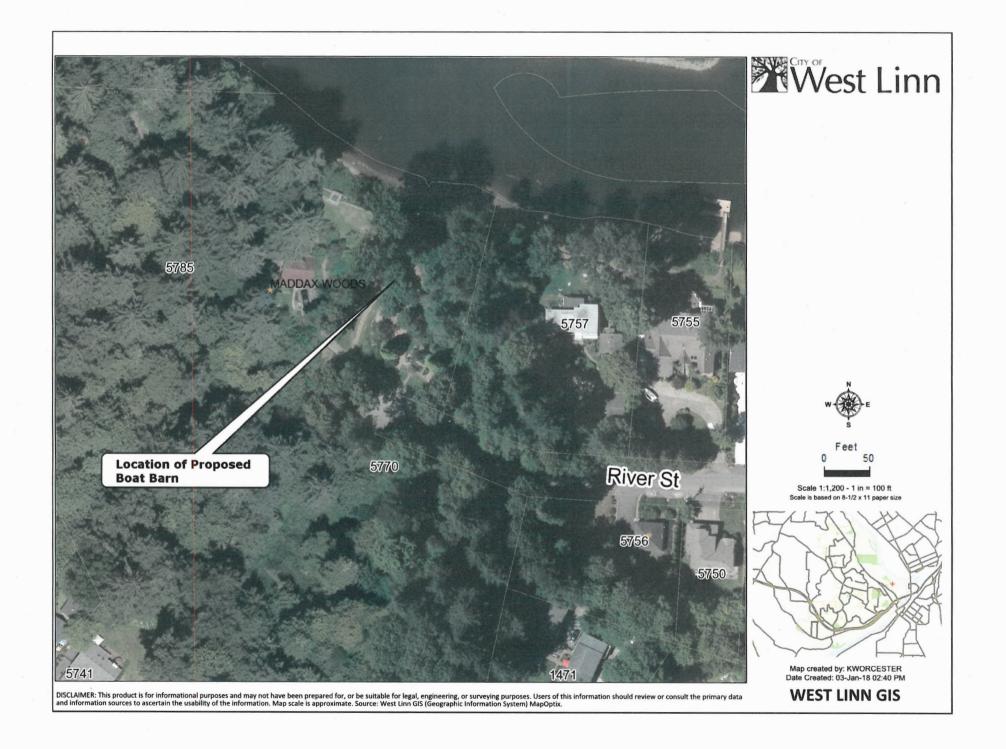

## Willamette Conference Room

11:00 am Proposed reconstruction of a boat barn over the remnant foundation of

the previous boat barn at Maddax Woods Park. The building will be

used as an interpretive center.

Applicant: Ken Worcester, City of West Linn Parks & Recreation Director

**Subject Property Address: 5770 River Street** 

Neighborhood Assn: Bolton

Planner: Peter Spir Project #: PA-18-02

## **PRE-APPLICATION CONFERENCE**

|                                                                          | Т                 | HIS SECTION         | FOR STAFF COM      | A P L E T I O N     |                            |
|--------------------------------------------------------------------------|-------------------|---------------------|--------------------|---------------------|----------------------------|
| CONFERENCE DATE:                                                         |                   | TIME:               | 0 12 12            | PROJECT #           | # PA-18-02                 |
| STAFF CONTACT?                                                           | 7,2018            | 11:00               | o ain.             | FEE:                | 1 11-10-00                 |
| STAFF CONTACT:                                                           | VSpir             |                     |                    |                     |                            |
| Pre-application                                                          | conferences       | occur on the f      | irst and third Th  | ursdays of eac      | h month. In order to       |
| be scheduled for                                                         | r a conferenc     | e, this form in     | cluding propert    | y owner's signa     | ature, the pre-            |
|                                                                          |                   |                     |                    |                     | L4 days in advance         |
| of the conference                                                        | e date. Twe       | nty-four hour       | notice is requir   | ed to reschedul     | e.                         |
| Address of Subjec                                                        | t Property (or    | map/tax lot):       | 5770 R             | IVER STRE           | EET                        |
| Brief Description o                                                      | of Proposal: _    | THIS PRO            | Posal is           | to RE-con           | ESTRUCT A BOST             |
| BAKN OUER                                                                | - THE TO          | POF REM             | NANT FOUN          | DATION 6F           | THE PREDIOUS               |
| BOAT BARN                                                                | AT MAD            | DAX WOOD            | s PARK.            | THE BUILD           | ING WOULD BE               |
| USED AND A                                                               | " ANTEKE          | RETIVE CEN          | VIER               |                     |                            |
| Applicant's Name                                                         | : Ken W           | PORCESTER           |                    |                     |                            |
| Mailing Address:                                                         | 2250              | O SA/               | Amo RD             | *                   |                            |
| Phone No:                                                                | (503) 742         | -6050 E             | Email Address:     | KWORGETE            | re west linn organ         |
| Plaasa attach ad                                                         |                   |                     |                    |                     | te plan on paper up        |
| to 11 x 17 inches                                                        |                   |                     |                    | ii iiiciuuiiig a si | te plan on paper <u>up</u> |
| North arrow                                                              | z iii size depit  | oting the folio     |                    | d from the site, i  | f annlicable               |
| > Scale                                                                  | ,                 |                     |                    |                     |                            |
| Property dime                                                            | ensions           |                     | tree survey        | , ,                 | ,                          |
| Streets abuttir                                                          | ng the propert    | У                   | Location of c      | reeks and/or we     | tlands, highly             |
| Conceptual layout, design and/or recommend a wetland delineation         |                   |                     |                    |                     |                            |
| building elevations   Location of existing utilities (water, sewer, etc. |                   |                     |                    |                     |                            |
| Easements (ac                                                            | cess, utility, al | l others)           |                    |                     |                            |
| Please list any que                                                      | estions or issue  | es that you may     | have for city stat | ff regarding your   | nronosal:                  |
| ,,,,,,,,,,,,,,,,,,,,,,,,,,,,,,,,,,,,,,,                                  |                   | o mac you may       | nave for ency star | regarding your      | ргорозин                   |
|                                                                          |                   |                     |                    |                     |                            |
|                                                                          |                   |                     |                    |                     |                            |
| By my signature                                                          | below, I gran     | it city staff rig   | ht of entry onto   | the subject pr      | operty in order to         |
| prepare for the                                                          |                   |                     |                    | ,                   | ,                          |
| Kinkow                                                                   | 1 WEST L          | INN PARKE 8         | RECKETTON          | 0                   | 1/23/2018                  |
| Property owner's                                                         |                   | 7                   |                    | Da                  | ate                        |
|                                                                          |                   |                     |                    |                     |                            |
|                                                                          |                   |                     | a .                |                     |                            |
| Property owner's                                                         | mailing address   | ss (if different fr | rom above)         |                     |                            |