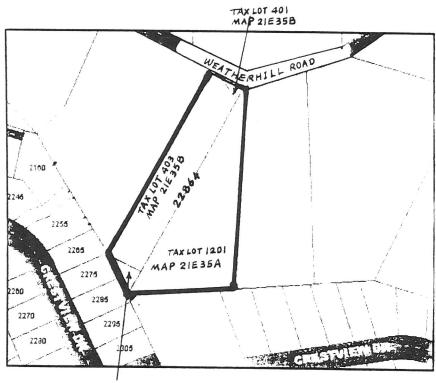

erty owner's signature Date                                                                                                                   |                           |              |                                                     |
| Property owner's s                                                                                                                                | gnature                   |              | Date                                                |
|                                                                                                                                                   |                           |              | •                                                   |

Property owner's mailing address (if different from above)







TAX LOT 493 MAP 21E35B

## Vivian's property

Scale: 131 feet Weatherhill Road