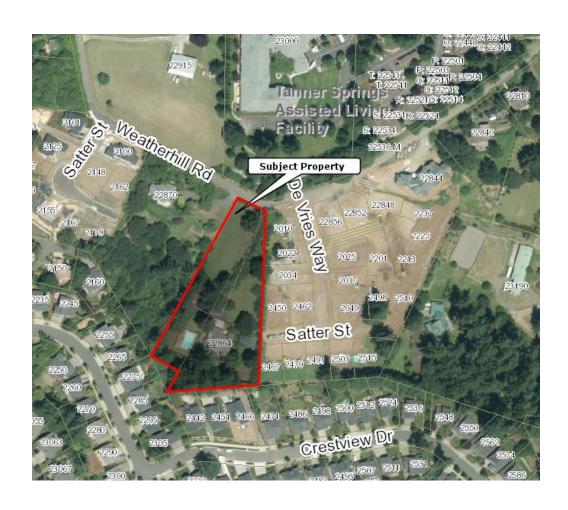

#### **Willamette Conference Room**

9:00 am Proposed annexation of property at 22864 Weatherhill Road

Applicant: Hsiao Chun Chiang

Subject Property Address: 22864 Weatherhill Road

Neighborhood Assn: Savanna Oaks

### **PRE-APPLICATION CONFERENCE**

| CONFERENCE DATE:                                                                                                                                  | THIS SEC                  |              | R STAFF COMPLETION                                  |
|---------------------------------------------------------------------------------------------------------------------------------------------------|---------------------------|--------------|-----------------------------------------------------|
|                                                                                                                                                   | ,2018                     | TIME:        | PROJECT#:                                           |
| STAFF CONTACT:                                                                                                                                    |                           |              | PA - 18 -01                                         |
| P. SPIA                                                                                                                                           |                           |              | \$ 1000                                             |
| B                                                                                                                                                 |                           |              |                                                     |
| Pre-application conferences occur on the first and third Thursdays of each month. In order to                                                     |                           |              |                                                     |
| be scheduled for a conference, this form including property owner's signature, the pre-                                                           |                           |              |                                                     |
| application fee, and accompanying materials must be submitted at least 14 days in advance                                                         |                           |              |                                                     |
| of the conference date. Twenty-four hour notice is required to reschedule.                                                                        |                           |              |                                                     |
| Address of Subject Property (or map/tax lot): 22864 S Weatherhill Road                                                                            |                           |              |                                                     |
| Briaf Doscription o                                                                                                                               | f Dronosalı annıly fo     | r annovat    | tion of the shove referenced property into          |
| Brief Description of Proposal: apply for annexation of the above referenced property into the city of West Linn                                   |                           |              |                                                     |
|                                                                                                                                                   |                           |              |                                                     |
|                                                                                                                                                   |                           |              |                                                     |
| Applicant's Name:                                                                                                                                 | Hsiao Chun Chiar          | ng           |                                                     |
| Mailing Address:                                                                                                                                  | 22864 S Weatherh          | ill Road,    | West Linn, OR 97206                                 |
| Phone No:                                                                                                                                         | (503-349-5337)            | Ema          | il Address: vc5393@gmail.com                        |
| Diagram attack and                                                                                                                                | 503-871-9533              |              |                                                     |
|                                                                                                                                                   |                           |              | your proposal including a site plan on paper up     |
|                                                                                                                                                   | in size depicting the     |              |                                                     |
| North arrow                                                                                                                                       |                           |              | Access to and from the site, if applicable          |
| Scale                                                                                                                                             |                           |              | Location of existing trees, highly recommend a      |
| Property dimensions                                                                                                                               |                           |              | tree survey                                         |
| Streets abutting the property                                                                                                                     |                           |              | Location of creeks and/or wetlands, highly          |
| Conceptual layout, design and/or                                                                                                                  |                           |              | recommend a wetland delineation                     |
| building elevations                                                                                                                               |                           |              | Location of existing utilities (water, sewer, etc.) |
| Easements (acc                                                                                                                                    | ess, utility, all others) |              |                                                     |
| Place list any gues                                                                                                                               | tions or issues that w    | a., ma., ha. | to for either staff an acadim and a common and a    |
| rease list ally ques                                                                                                                              | tions of issues that yo   | ou may nav   | ve for city staff regarding your proposal:          |
|                                                                                                                                                   |                           |              |                                                     |
|                                                                                                                                                   |                           |              |                                                     |
| Rv mv signature h                                                                                                                                 | nelow I grant city st     | aff right c  | of entry onto the subject property in order to      |
| By my signature below, I grant city staff <u>right of entry</u> onto the subject property in order to prepare for the pre-application conference. |                           |              |                                                     |
| 12/4/217                                                                                                                                          |                           |              |                                                     |
| Property owner's signature Date                                                                                                                   |                           |              |                                                     |
| Property owner's s                                                                                                                                | gnature                   |              | Date                                                |
|                                                                                                                                                   |                           |              | •                                                   |