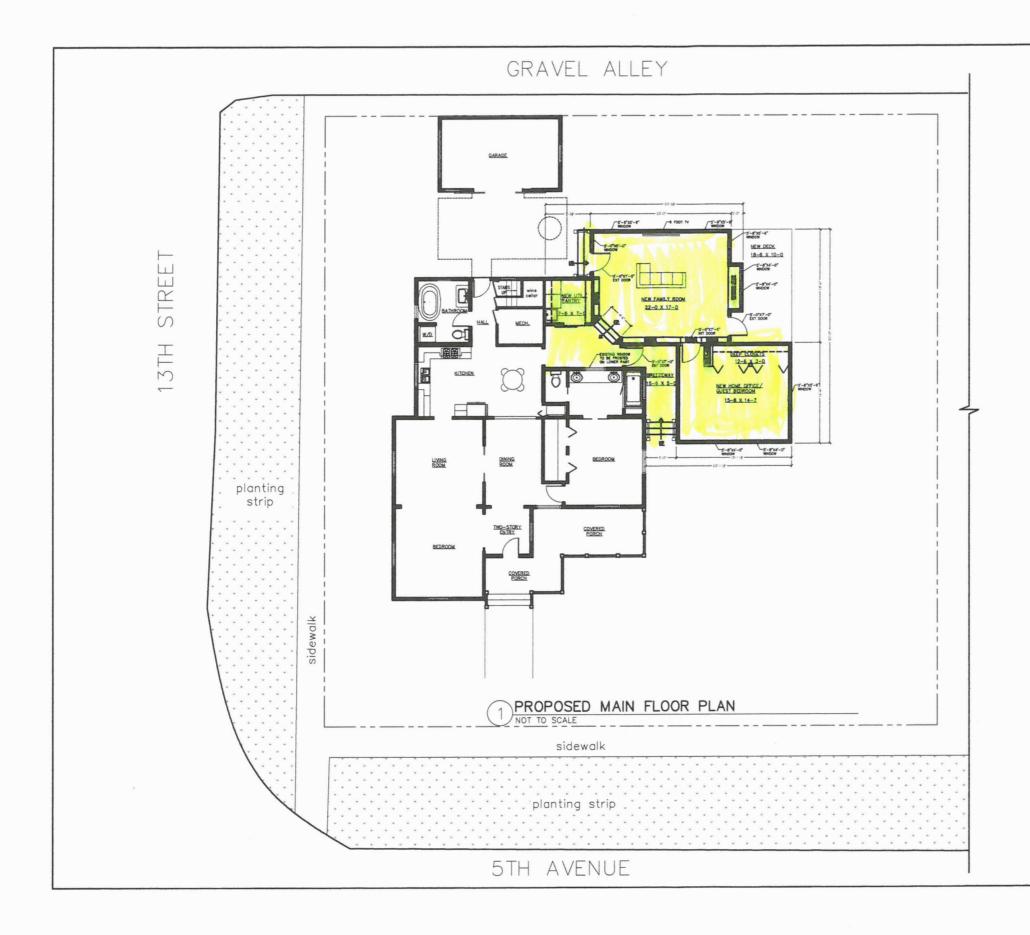

| Address of Subject Property (or map/tax lot): $\_$          | 1822 FIFTH | AVAO, |
|-------------------------------------------------------------|------------|-------|
| Brief Description of Proposal: <u>AOD 9</u><br>いろ22 らいし、ちょけ | 50 / TO +  | Unn   |

Please attach additional materials relating to your proposal including a site plan on paper <u>up</u> to 11 x 17 inches in size depicting the following items:

- North arrow
- Scale
- Property dimensions
- Streets abutting the property
- Conceptual layout, design and/or building elevations
- tree survey ➤ Location of creeks and/or wetlands, highly
  - recommend a wetland delineation