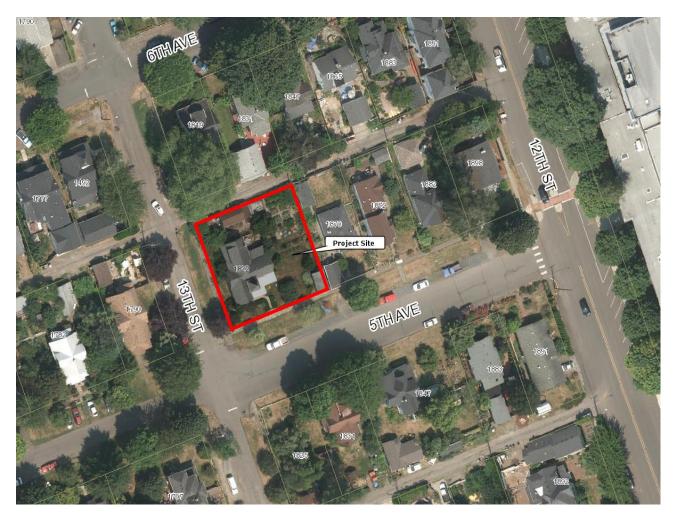

#### Willamette Conference Room

11:00 am Proposed addition to an existing historic home

Applicant: Phil Chek

Subject Property Address: 1822 5th Avenue

Neighborhood Assn: Willamette

**Planner: Jennifer Arnold** 

| Address of Subject Property (or map/tax lot): $\_$          | 1822 FIFTH | AVAO, |
|-------------------------------------------------------------|------------|-------|
| Brief Description of Proposal: <u>AOD 9</u><br>いろ22 らいし、ちょけ | 50 / TO +  | Unn   |