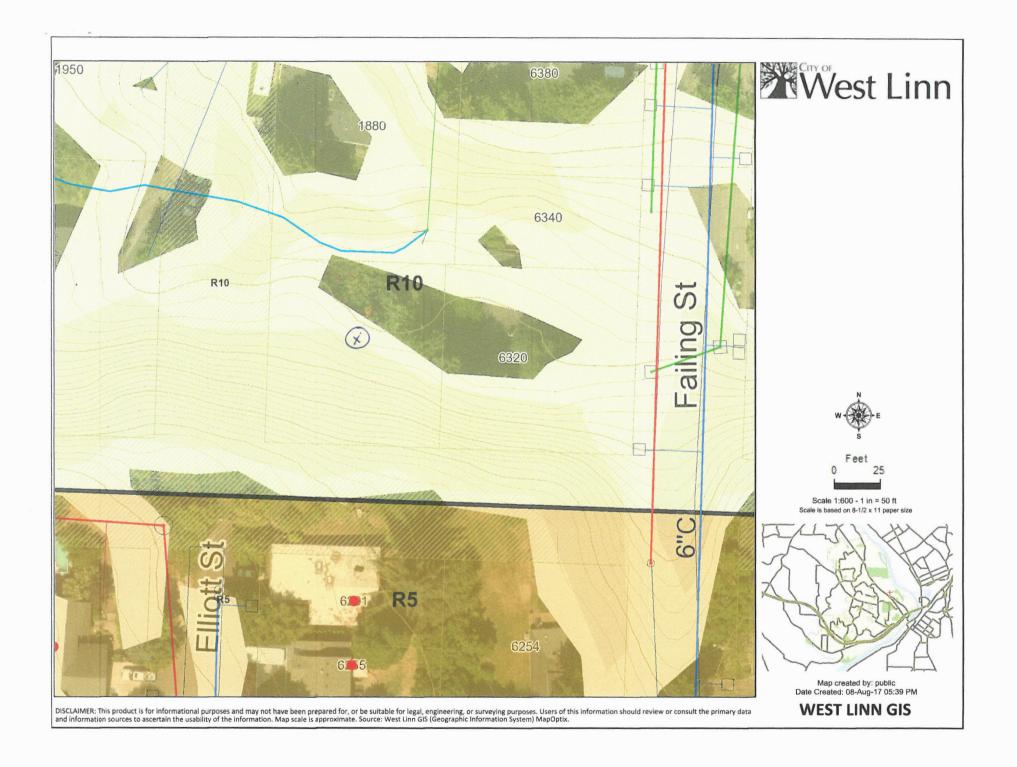

## **Willamette Conference Room**

9:00 am Proposed street vacation to allow construction of a new home on tax lot

7600

Applicant: Gary Mimnaugh

**Subject Property Address: Corner of Elliott and Randall Streets** 

Neighborhood Assn: Bolton

Planner: Jennifer Arnold Project #: PA-17-36

## -PRE-APPLICATION CONFERENCE

| THIS SECTION FOR STAFF COMPLETION                                                                                                                                                                                                                                                                                                                                                                                                                            |                      |           |                                                                                                                                                                                                                                              |                                            |          |
|--------------------------------------------------------------------------------------------------------------------------------------------------------------------------------------------------------------------------------------------------------------------------------------------------------------------------------------------------------------------------------------------------------------------------------------------------------------|----------------------|-----------|----------------------------------------------------------------------------------------------------------------------------------------------------------------------------------------------------------------------------------------------|--------------------------------------------|----------|
| CONFERENCE DATE: 9-                                                                                                                                                                                                                                                                                                                                                                                                                                          | 7-17                 | THE (     | 9:00 am                                                                                                                                                                                                                                      | PROJECTO:                                  | PA-17-36 |
| STAFF CONTACT:                                                                                                                                                                                                                                                                                                                                                                                                                                               | 1-17 unifer An       | rold      |                                                                                                                                                                                                                                              | * 40                                       | 00 -     |
| Pre-application conferences occur on the first and third Thursdays of each month. In order to be scheduled for a conference, this form including property owner's signature, the pre-application fee, and accompanying materials must be submitted at least 14 days in advance of the conference date. Twenty-four hour notice is required to reschedule.  Address of Subject Property (or map/tax lot): Lot 7600 at the corner of Elliott & Randall Streets |                      |           |                                                                                                                                                                                                                                              |                                            |          |
| Brief Description of Proposal: We would like to Petition the City to Vacate some or all of Elliott & Randall                                                                                                                                                                                                                                                                                                                                                 |                      |           |                                                                                                                                                                                                                                              |                                            |          |
| Streets to allow fo                                                                                                                                                                                                                                                                                                                                                                                                                                          | r the construction o | f a home. |                                                                                                                                                                                                                                              |                                            |          |
|                                                                                                                                                                                                                                                                                                                                                                                                                                                              |                      |           |                                                                                                                                                                                                                                              |                                            |          |
| Applicant's Name:                                                                                                                                                                                                                                                                                                                                                                                                                                            | Gary Mimnaugh - 0    | STM Inc.  |                                                                                                                                                                                                                                              |                                            |          |
| Mailing Address: 17735 Mardee Ave. Lake Oswego, OR 97035                                                                                                                                                                                                                                                                                                                                                                                                     |                      |           |                                                                                                                                                                                                                                              |                                            |          |
| Phone No: (503) 635-2059 Email Address: garym@gtm-remodel.com                                                                                                                                                                                                                                                                                                                                                                                                |                      |           |                                                                                                                                                                                                                                              |                                            | del.com  |
|                                                                                                                                                                                                                                                                                                                                                                                                                                                              |                      |           |                                                                                                                                                                                                                                              |                                            |          |
| Please attach additional materials relating to your proposal including a site plan on paper up to 11 x 17 inches in size depicting the following items:                                                                                                                                                                                                                                                                                                      |                      |           |                                                                                                                                                                                                                                              |                                            |          |
| <ul> <li>North arrow</li> <li>Scale</li> <li>Property dimensions</li> <li>Streets abutting the property</li> <li>Conceptual layout, design and/or building elevations</li> <li>Easements (access, utility, all others)</li> </ul>                                                                                                                                                                                                                            |                      | rs)       | - Access to and from the site, if applicable - Location of existing trees, highly recommend a tree survey - Location of creeks and/or wetlands, highly recommend a wetland delineation - Location of existing utilities (water, sewer, etc.) |                                            |          |
| Please list any questions or issues that you may have for city staff regarding your proposal: The south side of Lot 7600 is sloping 40* to 60*. The north side has small creek (Dry in summer).                                                                                                                                                                                                                                                              |                      |           |                                                                                                                                                                                                                                              |                                            |          |
| The Owner would like to locate the home on the south side, up the hill as far as possible.                                                                                                                                                                                                                                                                                                                                                                   |                      |           |                                                                                                                                                                                                                                              |                                            |          |
| By my signature below, I grant city staff <u>right of entry</u> onto the subject property in order to predare for the predare for the predarence.  8/7/17  Property owner's signature  Date                                                                                                                                                                                                                                                                  |                      |           |                                                                                                                                                                                                                                              |                                            |          |
| Barbara Burke                                                                                                                                                                                                                                                                                                                                                                                                                                                | Doug Burke           |           |                                                                                                                                                                                                                                              |                                            |          |
| Property owner's mailing address (if different from above)                                                                                                                                                                                                                                                                                                                                                                                                   |                      |           |                                                                                                                                                                                                                                              |                                            |          |
|                                                                                                                                                                                                                                                                                                                                                                                                                                                              | est Linn OR. 97068   |           | PLAN                                                                                                                                                                                                                                         | AUG 0 9 2017 NING & BUILDING YOF WEST LINE | VG       |