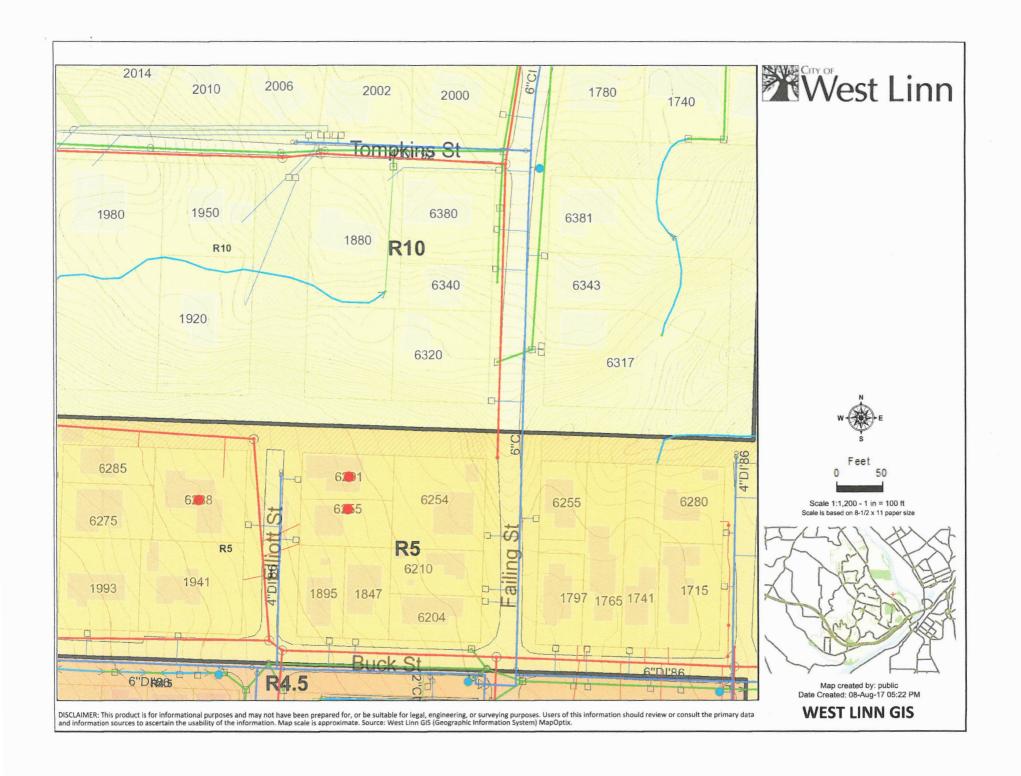

## **Willamette Conference Room**

9:00 am Proposed street vacation to allow construction of a new home on tax lot

7600

Applicant: Gary Mimnaugh

**Subject Property Address: Corner of Elliott and Randall Streets** 

## -PRE-APPLICATION CONFERENCE

| THIS SECTION FOR STAFF COMPLETION                                                                                                                                                                                                                                                                                                                                                                                                                            |                      |           |                                                                                                                                                                                                                                              |                                            |          |
|--------------------------------------------------------------------------------------------------------------------------------------------------------------------------------------------------------------------------------------------------------------------------------------------------------------------------------------------------------------------------------------------------------------------------------------------------------------|----------------------|-----------|----------------------------------------------------------------------------------------------------------------------------------------------------------------------------------------------------------------------------------------------|--------------------------------------------|----------|
| CONFERENCE DATE: 9-                                                                                                                                                                                                                                                                                                                                                                                                                                          | 7-17                 | THE (     | 9:00 am                                                                                                                                                                                                                                      | PROJECTO:                                  | PA-17-36 |
| STAFF CONTACT:                                                                                                                                                                                                                                                                                                                                                                                                                                               | 1-17 unifer An       | rold      |                                                                                                                                                                                                                                              | * 40                                       | 00 -     |
| Pre-application conferences occur on the first and third Thursdays of each month. In order to be scheduled for a conference, this form including property owner's signature, the pre-application fee, and accompanying materials must be submitted at least 14 days in advance of the conference date. Twenty-four hour notice is required to reschedule.  Address of Subject Property (or map/tax lot): Lot 7600 at the corner of Elliott & Randall Streets |                      |           |                                                                                                                                                                                                                                              |                                            |          |
| Brief Description of Proposal: We would like to Petition the City to Vacate some or all of Elliott & Randall                                                                                                                                                                                                                                                                                                                                                 |                      |           |                                                                                                                                                                                                                                              |                                            |          |
| Streets to allow fo                                                                                                                                                                                                                                                                                                                                                                                                                                          | r the construction o | f a home. |                                                                                                                                                                                                                                              |                                            |          |
|                                                                                                                                                                                                                                                                                                                                                                                                                                                              |                      |           |                                                                                                                                                                                                                                              |                                            |          |
| Applicant's Name:                                                                                                                                                                                                                                                                                                                                                                                                                                            | Gary Mimnaugh - 0    | STM Inc.  |                                                                                                                                                                                                                                              |                                            |          |
| Mailing Address: 17735 Mardee Ave. Lake Oswego, OR 97035                                                                                                                                                                                                                                                                                                                                                                                                     |                      |           |                                                                                                                                                                                                                                              |                                            |          |
| Phone No: (503) 635-2059 Email Address: garym@gtm-remodel.com                                                                                                                                                                                                                                                                                                                                                                                                |                      |           |                                                                                                                                                                                                                                              |                                            | del.com  |
|                                                                                                                                                                                                                                                                                                                                                                                                                                                              |                      |           |                                                                                                                                                                                                                                              |                                            |          |
| Please attach additional materials relating to your proposal including a site plan on paper up to 11 x 17 inches in size depicting the following items:                                                                                                                                                                                                                                                                                                      |                      |           |                                                                                                                                                                                                                                              |                                            |          |
| <ul> <li>North arrow</li> <li>Scale</li> <li>Property dimensions</li> <li>Streets abutting the property</li> <li>Conceptual layout, design and/or building elevations</li> <li>Easements (access, utility, all others)</li> </ul>                                                                                                                                                                                                                            |                      | rs)       | - Access to and from the site, if applicable - Location of existing trees, highly recommend a tree survey - Location of creeks and/or wetlands, highly recommend a wetland delineation - Location of existing utilities (water, sewer, etc.) |                                            |          |
| Please list any questions or issues that you may have for city staff regarding your proposal: The south side of Lot 7600 is sloping 40* to 60*. The north side has small creek (Dry in summer).                                                                                                                                                                                                                                                              |                      |           |                                                                                                                                                                                                                                              |                                            |          |
| The Owner would like to locate the home on the south side, up the hill as far as possible.                                                                                                                                                                                                                                                                                                                                                                   |                      |           |                                                                                                                                                                                                                                              |                                            |          |
| By my signature below, I grant city staff <u>right of entry</u> onto the subject property in order to predare for the predare for the predarence.  8/7/17  Property owner's signature  Date                                                                                                                                                                                                                                                                  |                      |           |                                                                                                                                                                                                                                              |                                            |          |
| Barbara Burke                                                                                                                                                                                                                                                                                                                                                                                                                                                | Doug Burke           |           |                                                                                                                                                                                                                                              |                                            |          |
| Property owner's mailing address (if different from above)                                                                                                                                                                                                                                                                                                                                                                                                   |                      |           |                                                                                                                                                                                                                                              |                                            |          |
|                                                                                                                                                                                                                                                                                                                                                                                                                                                              | est Linn OR. 97068   |           | PLAN                                                                                                                                                                                                                                         | AUG 0 9 2017 NING & BUILDING YOF WEST LINE | VG       |