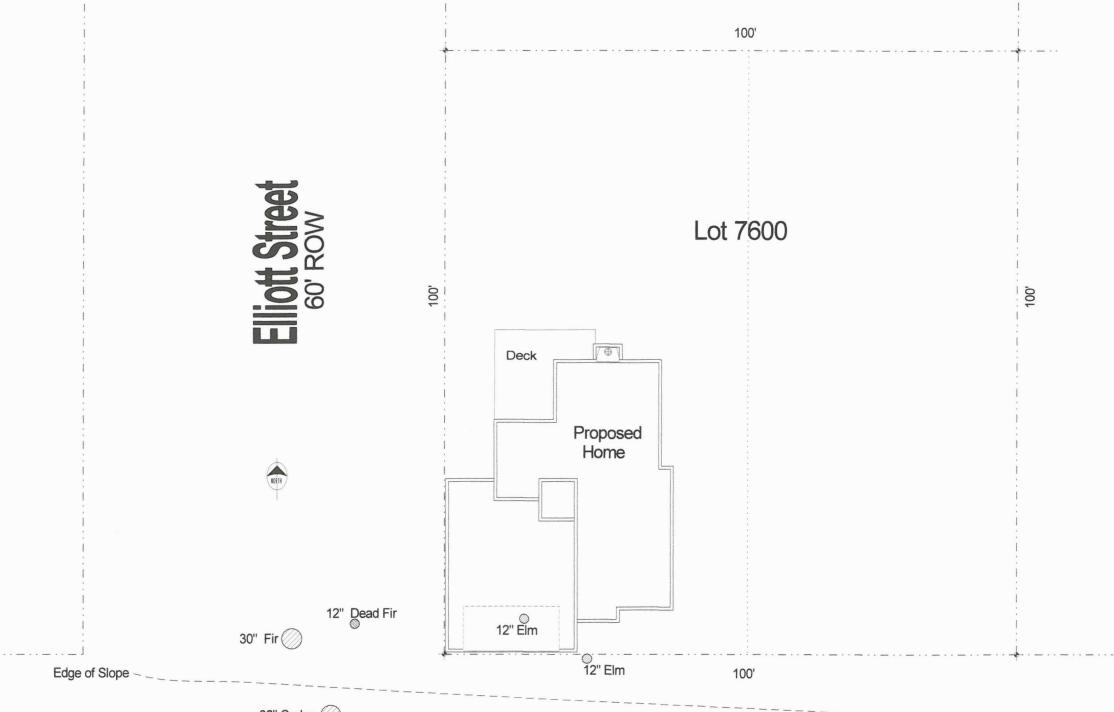

## -PRE-APPLICATION CONFERENCE

| THIS SECTION FOR STAFF COMPLETION                                                                                                                                                                                                                                                                                                                                                                                                                            |                      |           |                                                                                                                                                                                                                                              |                                            |          |
|--------------------------------------------------------------------------------------------------------------------------------------------------------------------------------------------------------------------------------------------------------------------------------------------------------------------------------------------------------------------------------------------------------------------------------------------------------------|----------------------|-----------|----------------------------------------------------------------------------------------------------------------------------------------------------------------------------------------------------------------------------------------------|--------------------------------------------|----------|
| CONFERENCE DATE: 9-                                                                                                                                                                                                                                                                                                                                                                                                                                          | 7-17                 | THE (     | 9:00 am                                                                                                                                                                                                                                      | PROJECTO:                                  | PA-17-36 |
| STAFF CONTACT:                                                                                                                                                                                                                                                                                                                                                                                                                                               | 1-17 unifer An       | rold      |                                                                                                                                                                                                                                              | * 40                                       | 00 -     |
| Pre-application conferences occur on the first and third Thursdays of each month. In order to be scheduled for a conference, this form including property owner's signature, the pre-application fee, and accompanying materials must be submitted at least 14 days in advance of the conference date. Twenty-four hour notice is required to reschedule.  Address of Subject Property (or map/tax lot): Lot 7600 at the corner of Elliott & Randall Streets |                      |           |                                                                                                                                                                                                                                              |                                            |          |
| Brief Description of Proposal: We would like to Petition the City to Vacate some or all of Elliott & Randall                                                                                                                                                                                                                                                                                                                                                 |                      |           |                                                                                                                                                                                                                                              |                                            |          |
| Streets to allow fo                                                                                                                                                                                                                                                                                                                                                                                                                                          | r the construction o | f a home. |                                                                                                                                                                                                                                              |                                            |          |
|                                                                                                                                                                                                                                                                                                                                                                                                                                                              |                      |           |                                                                                                                                                                                                                                              |                                            |          |
| Applicant's Name:                                                                                                                                                                                                                                                                                                                                                                                                                                            | Gary Mimnaugh - 0    | STM Inc.  |                                                                                                                                                                                                                                              |                                            |          |
| Mailing Address: 17735 Mardee Ave. Lake Oswego, OR 97035                                                                                                                                                                                                                                                                                                                                                                                                     |                      |           |                                                                                                                                                                                                                                              |                                            |          |
| Phone No: (503) 635-2059 Email Address: garym@gtm-remodel.com                                                                                                                                                                                                                                                                                                                                                                                                |                      |           |                                                                                                                                                                                                                                              |                                            | del.com  |
|                                                                                                                                                                                                                                                                                                                                                                                                                                                              |                      |           |                                                                                                                                                                                                                                              |                                            |          |
| Please attach additional materials relating to your proposal including a site plan on paper up to 11 x 17 inches in size depicting the following items:                                                                                                                                                                                                                                                                                                      |                      |           |                                                                                                                                                                                                                                              |                                            |          |
| <ul> <li>North arrow</li> <li>Scale</li> <li>Property dimensions</li> <li>Streets abutting the property</li> <li>Conceptual layout, design and/or building elevations</li> <li>Easements (access, utility, all others)</li> </ul>                                                                                                                                                                                                                            |                      | rs)       | - Access to and from the site, if applicable - Location of existing trees, highly recommend a tree survey - Location of creeks and/or wetlands, highly recommend a wetland delineation - Location of existing utilities (water, sewer, etc.) |                                            |          |
| Please list any questions or issues that you may have for city staff regarding your proposal: The south side of Lot 7600 is sloping 40* to 60*. The north side has small creek (Dry in summer).                                                                                                                                                                                                                                                              |                      |           |                                                                                                                                                                                                                                              |                                            |          |
| The Owner would like to locate the home on the south side, up the hill as far as possible.                                                                                                                                                                                                                                                                                                                                                                   |                      |           |                                                                                                                                                                                                                                              |                                            |          |
| By my signature below, I grant city staff <u>right of entry</u> onto the subject property in order to predare for the predare for the predarence.  8/7/17  Property owner's signature  Date                                                                                                                                                                                                                                                                  |                      |           |                                                                                                                                                                                                                                              |                                            |          |
| Barbara Burke                                                                                                                                                                                                                                                                                                                                                                                                                                                | Doug Burke           |           |                                                                                                                                                                                                                                              |                                            |          |
| Property owner's mailing address (if different from above)                                                                                                                                                                                                                                                                                                                                                                                                   |                      |           |                                                                                                                                                                                                                                              |                                            |          |
|                                                                                                                                                                                                                                                                                                                                                                                                                                                              | est Linn OR. 97068   |           | PLAN                                                                                                                                                                                                                                         | AUG 0 9 2017 NING & BUILDING YOF WEST LINE | VG       |

Doug & Barbara Burke **Elliott Street** West Linn, OR 97068

**GTM** Construction, Inc. Cell 503 -519-6225 Lake Oswego, OR 97035

1/16" = 1' 8/9/17

36" Cedar 48" Cedar (2) 6" holly Trees

36" Cedar

**Randall Street** 60' ROW

Edge of Slope