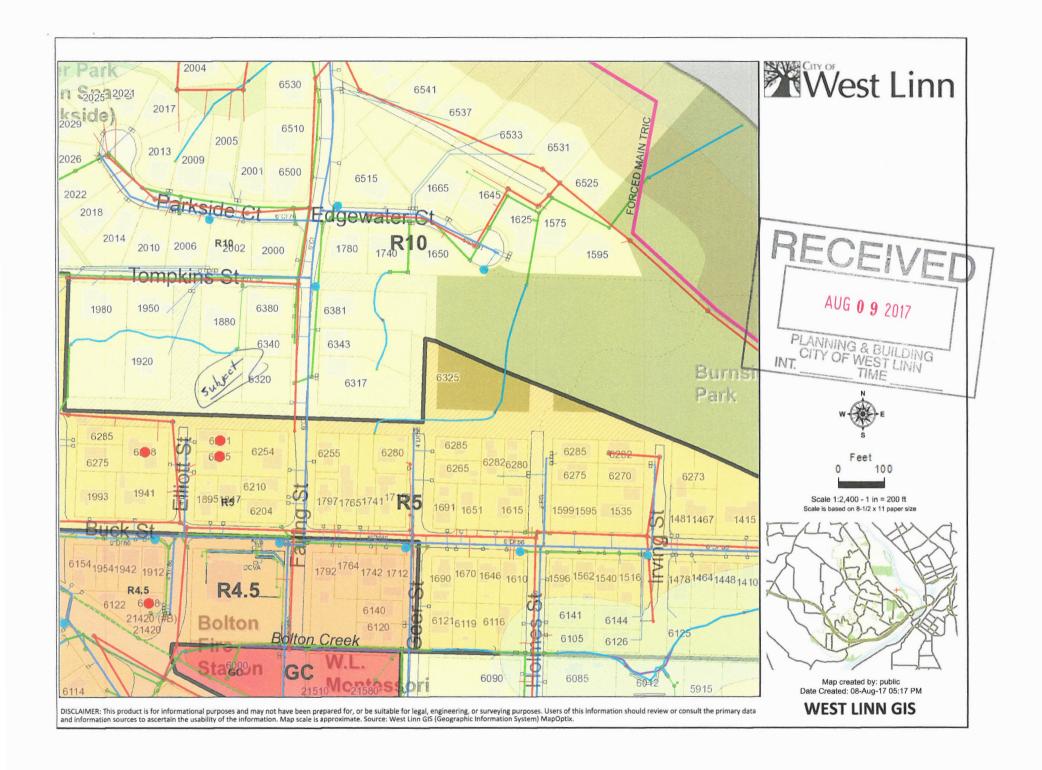

## **Willamette Conference Room**

9:00 am Proposed street vacation to allow construction of a new home on tax lot

7600

Applicant: Gary Mimnaugh

**Subject Property Address: Corner of Elliott and Randall Streets** 

## -PRE-APPLICATION CONFERENCE

| THIS SECTION FOR STAFF COMPLETION                                                                                                                                                                                                                                                                                                                                                                                                                            |                      |           |                                                                                                                                                                                                                                              |                                            |          |
|--------------------------------------------------------------------------------------------------------------------------------------------------------------------------------------------------------------------------------------------------------------------------------------------------------------------------------------------------------------------------------------------------------------------------------------------------------------|----------------------|-----------|----------------------------------------------------------------------------------------------------------------------------------------------------------------------------------------------------------------------------------------------|--------------------------------------------|----------|
| CONFERENCE DATE: 9-                                                                                                                                                                                                                                                                                                                                                                                                                                          | 7-17                 | THE (     | 9:00 am                                                                                                                                                                                                                                      | PROJECTO:                                  | PA-17-36 |
| STAFF CONTACT:                                                                                                                                                                                                                                                                                                                                                                                                                                               | 1-17 unifer An       | rold      |                                                                                                                                                                                                                                              | * 40                                       | 00 -     |
| Pre-application conferences occur on the first and third Thursdays of each month. In order to be scheduled for a conference, this form including property owner's signature, the pre-application fee, and accompanying materials must be submitted at least 14 days in advance of the conference date. Twenty-four hour notice is required to reschedule.  Address of Subject Property (or map/tax lot): Lot 7600 at the corner of Elliott & Randall Streets |                      |           |                                                                                                                                                                                                                                              |                                            |          |
| Brief Description of Proposal: We would like to Petition the City to Vacate some or all of Elliott & Randall                                                                                                                                                                                                                                                                                                                                                 |                      |           |                                                                                                                                                                                                                                              |                                            |          |
| Streets to allow fo                                                                                                                                                                                                                                                                                                                                                                                                                                          | r the construction o | f a home. |                                                                                                                                                                                                                                              |                                            |          |
|                                                                                                                                                                                                                                                                                                                                                                                                                                                              |                      |           |                                                                                                                                                                                                                                              |                                            |          |
| Applicant's Name:                                                                                                                                                                                                                                                                                                                                                                                                                                            | Gary Mimnaugh - 0    | STM Inc.  |                                                                                                                                                                                                                                              |                                            |          |
| Mailing Address: 17735 Mardee Ave. Lake Oswego, OR 97035                                                                                                                                                                                                                                                                                                                                                                                                     |                      |           |                                                                                                                                                                                                                                              |                                            |          |
| Phone No: (503) 635-2059 Email Address: garym@gtm-remodel.com                                                                                                                                                                                                                                                                                                                                                                                                |                      |           |                                                                                                                                                                                                                                              |                                            | del.com  |
|                                                                                                                                                                                                                                                                                                                                                                                                                                                              |                      |           |                                                                                                                                                                                                                                              |                                            |          |
| Please attach additional materials relating to your proposal including a site plan on paper up to 11 x 17 inches in size depicting the following items:                                                                                                                                                                                                                                                                                                      |                      |           |                                                                                                                                                                                                                                              |                                            |          |
| <ul> <li>North arrow</li> <li>Scale</li> <li>Property dimensions</li> <li>Streets abutting the property</li> <li>Conceptual layout, design and/or building elevations</li> <li>Easements (access, utility, all others)</li> </ul>                                                                                                                                                                                                                            |                      | rs)       | - Access to and from the site, if applicable - Location of existing trees, highly recommend a tree survey - Location of creeks and/or wetlands, highly recommend a wetland delineation - Location of existing utilities (water, sewer, etc.) |                                            |          |
| Please list any questions or issues that you may have for city staff regarding your proposal: The south side of Lot 7600 is sloping 40* to 60*. The north side has small creek (Dry in summer).                                                                                                                                                                                                                                                              |                      |           |                                                                                                                                                                                                                                              |                                            |          |
| The Owner would like to locate the home on the south side, up the hill as far as possible.                                                                                                                                                                                                                                                                                                                                                                   |                      |           |                                                                                                                                                                                                                                              |                                            |          |
| By my signature below, I grant city staff <u>right of entry</u> onto the subject property in order to predare for the predare for the predarence.  8/7/17  Property owner's signature  Date                                                                                                                                                                                                                                                                  |                      |           |                                                                                                                                                                                                                                              |                                            |          |
| Barbara Burke                                                                                                                                                                                                                                                                                                                                                                                                                                                | Doug Burke           |           |                                                                                                                                                                                                                                              |                                            |          |
| Property owner's mailing address (if different from above)                                                                                                                                                                                                                                                                                                                                                                                                   |                      |           |                                                                                                                                                                                                                                              |                                            |          |
|                                                                                                                                                                                                                                                                                                                                                                                                                                                              | est Linn OR. 97068   |           | PLAN                                                                                                                                                                                                                                         | AUG 0 9 2017 NING & BUILDING YOF WEST LINE | VG       |