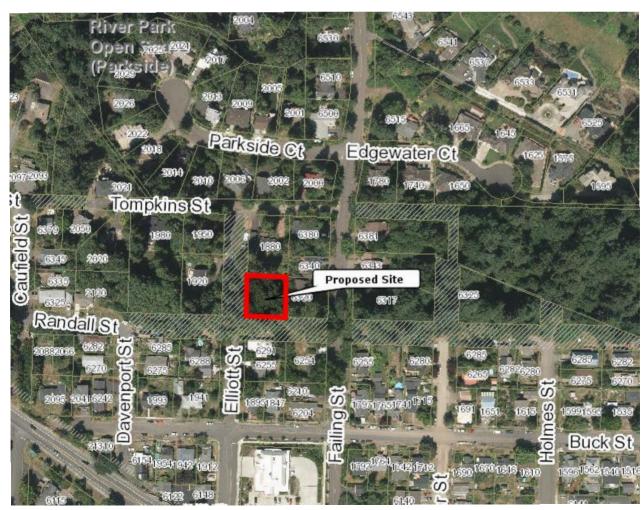

## **Willamette Conference Room**

9:00 am Proposed street vacation to allow construction of a new home on tax lot

7600

Applicant: Gary Mimnaugh

**Subject Property Address: Corner of Elliott and Randall Streets** 

## -PRE-APPLICATION CONFERENCE

| THIS SECTION FOR STAFF COMPLETION                                                                                                                                                                                                                                                                                                                                                                                                                            |                      |           |                                                                                                                                                                                                                                              |                                            |          |
|--------------------------------------------------------------------------------------------------------------------------------------------------------------------------------------------------------------------------------------------------------------------------------------------------------------------------------------------------------------------------------------------------------------------------------------------------------------|----------------------|-----------|----------------------------------------------------------------------------------------------------------------------------------------------------------------------------------------------------------------------------------------------|--------------------------------------------|----------|
| CONFERENCE DATE: 9-                                                                                                                                                                                                                                                                                                                                                                                                                                          | 7-17                 | THE (     | 9:00 am                                                                                                                                                                                                                                      | PROJECTO:                                  | PA-17-36 |
| STAFF CONTACT:                                                                                                                                                                                                                                                                                                                                                                                                                                               | 1-17 unifer An       | rold      |                                                                                                                                                                                                                                              | * 40                                       | 00 -     |
| Pre-application conferences occur on the first and third Thursdays of each month. In order to be scheduled for a conference, this form including property owner's signature, the pre-application fee, and accompanying materials must be submitted at least 14 days in advance of the conference date. Twenty-four hour notice is required to reschedule.  Address of Subject Property (or map/tax lot): Lot 7600 at the corner of Elliott & Randall Streets |                      |           |                                                                                                                                                                                                                                              |                                            |          |
| Brief Description of Proposal: We would like to Petition the City to Vacate some or all of Elliott & Randall                                                                                                                                                                                                                                                                                                                                                 |                      |           |                                                                                                                                                                                                                                              |                                            |          |
| Streets to allow fo                                                                                                                                                                                                                                                                                                                                                                                                                                          | r the construction o | f a home. |                                                                                                                                                                                                                                              |                                            |          |
|                                                                                                                                                                                                                                                                                                                                                                                                                                                              |                      |           |                                                                                                                                                                                                                                              |                                            |          |
| Applicant's Name:                                                                                                                                                                                                                                                                                                                                                                                                                                            | Gary Mimnaugh - 0    | STM Inc.  |                                                                                                                                                                                                                                              |                                            |          |
| Mailing Address: 17735 Mardee Ave. Lake Oswego, OR 97035                                                                                                                                                                                                                                                                                                                                                                                                     |                      |           |                                                                                                                                                                                                                                              |                                            |          |
| Phone No: (503) 635-2059 Email Address: garym@gtm-remodel.com                                                                                                                                                                                                                                                                                                                                                                                                |                      |           |                                                                                                                                                                                                                                              |                                            | del.com  |
|                                                                                                                                                                                                                                                                                                                                                                                                                                                              |                      |           |                                                                                                                                                                                                                                              |                                            |          |
| Please attach additional materials relating to your proposal including a site plan on paper up to 11 x 17 inches in size depicting the following items:                                                                                                                                                                                                                                                                                                      |                      |           |                                                                                                                                                                                                                                              |                                            |          |
| <ul> <li>North arrow</li> <li>Scale</li> <li>Property dimensions</li> <li>Streets abutting the property</li> <li>Conceptual layout, design and/or building elevations</li> <li>Easements (access, utility, all others)</li> </ul>                                                                                                                                                                                                                            |                      | rs)       | - Access to and from the site, if applicable - Location of existing trees, highly recommend a tree survey - Location of creeks and/or wetlands, highly recommend a wetland delineation - Location of existing utilities (water, sewer, etc.) |                                            |          |
| Please list any questions or issues that you may have for city staff regarding your proposal: The south side of Lot 7600 is sloping 40* to 60*. The north side has small creek (Dry in summer).                                                                                                                                                                                                                                                              |                      |           |                                                                                                                                                                                                                                              |                                            |          |
| The Owner would like to locate the home on the south side, up the hill as far as possible.                                                                                                                                                                                                                                                                                                                                                                   |                      |           |                                                                                                                                                                                                                                              |                                            |          |
| By my signature below, I grant city staff <u>right of entry</u> onto the subject property in order to predare for the predare for the predarence.  8/7/17  Property owner's signature  Date                                                                                                                                                                                                                                                                  |                      |           |                                                                                                                                                                                                                                              |                                            |          |
| Barbara Burke                                                                                                                                                                                                                                                                                                                                                                                                                                                | Doug Burke           |           |                                                                                                                                                                                                                                              |                                            |          |
| Property owner's mailing address (if different from above)                                                                                                                                                                                                                                                                                                                                                                                                   |                      |           |                                                                                                                                                                                                                                              |                                            |          |
|                                                                                                                                                                                                                                                                                                                                                                                                                                                              | est Linn OR. 97068   |           | PLAN                                                                                                                                                                                                                                         | AUG 0 9 2017 NING & BUILDING YOF WEST LINE | VG       |