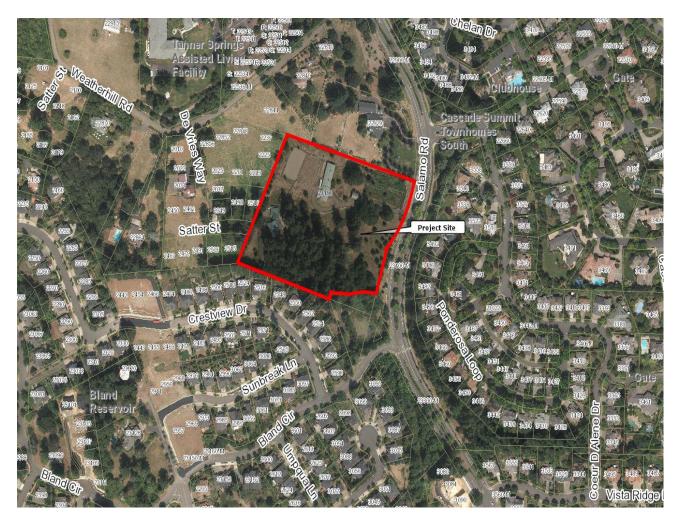

## **Willamette Conference Room**

1:30 pm Proposed annexation of property to develop single family homes

Applicant: David and Drucilla Sloop

Subject Property Address: 23190 Bland Circle

Neighborhood Assn: Savanna Oaks