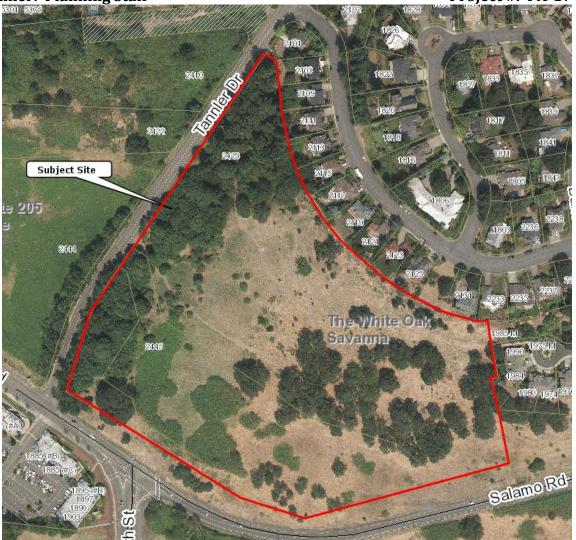

### Willamette Conference Room

11:00 am:Proposed a new park play area and a text change to the OBC zoneApplicant:West Linn Parks DepartmentSubject Property Address:2425 and 2445 Tannler Drive

Neighborhood Assn: Savanna Oaks and Willamette