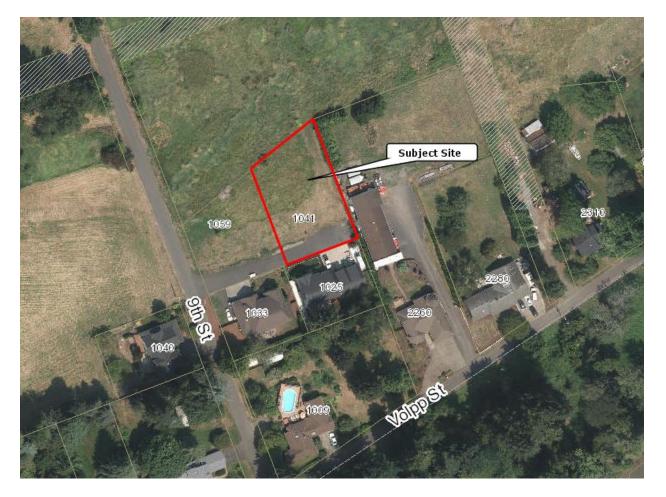

Subject Property Address: 1041 9th Street

Neighborhood Assn: Willamette

**Planner: Peter Spir** 

Project #: PA-17-06

| THIS SECTION FOR STAFF COMPLETION |            |                        |  |  |
|-----------------------------------|------------|------------------------|--|--|
| Conference Date:<br>3-1-17        | Time: 1:30 | PROJECT #: PA - 17-0 6 |  |  |
| STAFF CONTACT:                    | FEE: 350   |                        |  |  |

1041 9th St. West Linn, Oregon, 97068

Brief Description of Proposal:

We propose to build one single family detachted home, approximately 2,500 Square Feet with minimum disturbance to wetlands. Garage access proposed to be on east side of property.