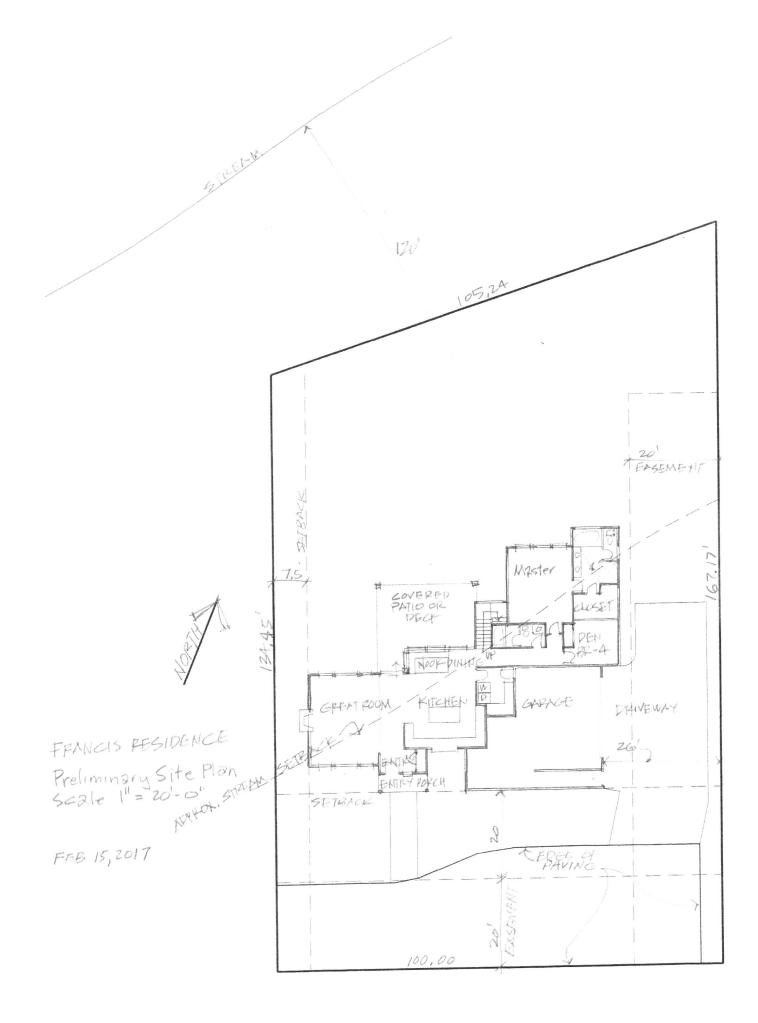

1041 9th St. West Linn, Oregon, 97068

Brief Description of Proposal:

We propose to build one single family detachted home, approximately 2,500 Square Feet with minimum disturbance to wetlands. Garage access proposed to be on east side of property.

Please attach additional materials relating to your proposal including a site plan on paper <u>up</u> to 11 x 17 inches in size depicting the following items:

North arrowAccess to and from the site, if applicableScale> Location of existing trees, highly recommend aStreets abutting the property> Location of creeks and/or wetlands, highlyEasements (access, utility, all others)> Cocation of creeks and/or wetlands, highly