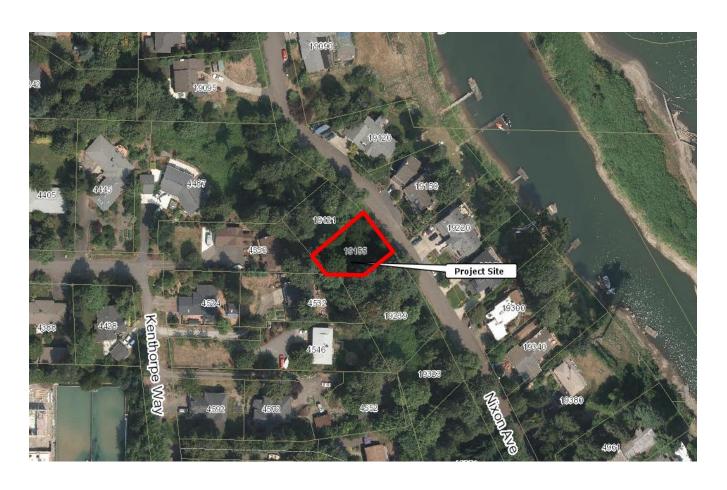

## **Willamette Conference Room**

10:00 am Proposed construction of a single family garage under residence

Applicant: Tiffany and Will Huffman

Subject Property Address: 19155 Nixon Avenue

Neighborhood Assn: Robinwood

Planner: Peter Spir Project #: PA-17-03