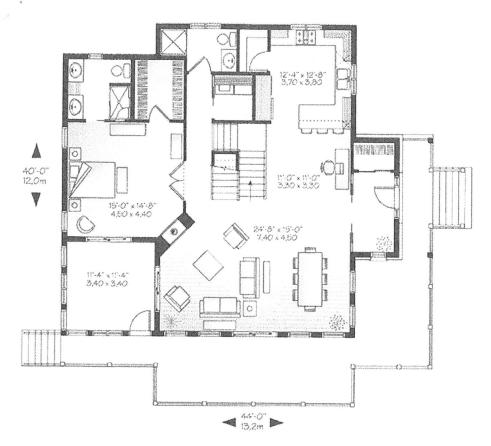

## HOUSE PLAN #592-032D-0858

Need to flip the floor plan?
VIEWMIRRORREVERSE

FIRST FLOOR

http://houseplansandmore.com/homeplans/houseplan032D-0858.aspx

1/5

#### PLAN DETAILS

- . 2340 Total Heated Square Feet 1st Floor: 1424 2nd Floor: 916 • Width: 44'-0" Depth: 40'-4" • 4 Bedrooms

- 3 Full Baths
   2-Car Garage
- . 2-Car Drive Under, Front Entry
- Standard Foundation: Walkout Basement
   Exterior Wall Framing: 2" x 6"