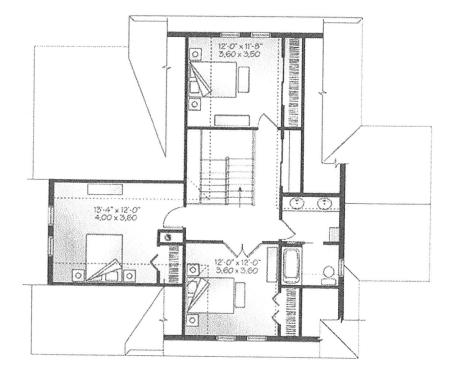

#### SECOND FLOOR

#### PLAN DETAILS

- . 2340 Total Heated Square Feet 1st Floor: 1424 2nd Floor: 916 • Width: 44'-0" Depth: 40'-4" • 4 Bedrooms

- 3 Full Baths
   2-Car Garage
- . 2-Car Drive Under, Front Entry
- Standard Foundation: Walkout Basement
   Exterior Wall Framing: 2" x 6"