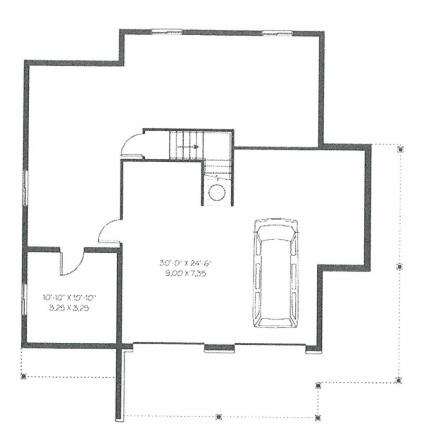

## HOUSE PLAN #592-032D-0858

Need to flip the floor plan?
VIEWMIRRORREVERSE

FIRST FLOOR

http://houseplansandmore.com/homeplans/houseplan032D-0858.aspx

1/5

#### PLAN DETAILS

- . 2340 Total Heated Square Feet 1st Floor: 1424 2nd Floor: 916 • Width: 44'-0" Depth: 40'-4" • 4 Bedrooms

- 3 Full Baths
   2-Car Garage
- . 2-Car Drive Under, Front Entry
- Standard Foundation: Walkout Basement
   Exterior Wall Framing: 2" x 6"