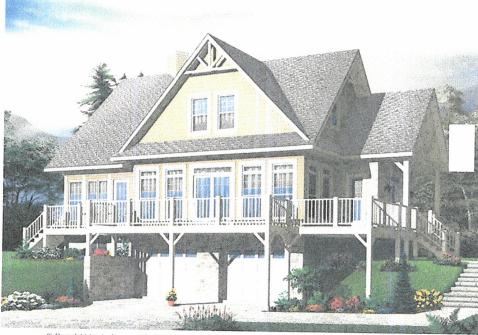

## HOUSE PLAN #592-032D-0858

Need to flip the floor plan?
VIEWMIRRORREVERSE

FIRST FLOOR

http://houseplansandmore.com/homeplans/houseplan032D-0858.aspx

1/5

#### PLAN DETAILS

- . 2340 Total Heated Square Feet 1st Floor: 1424 2nd Floor: 916 • Width: 44'-0" Depth: 40'-4" • 4 Bedrooms

- 3 Full Baths
   2-Car Garage
- . 2-Car Drive Under, Front Entry
- Standard Foundation: Walkout Basement
   Exterior Wall Framing: 2" x 6"