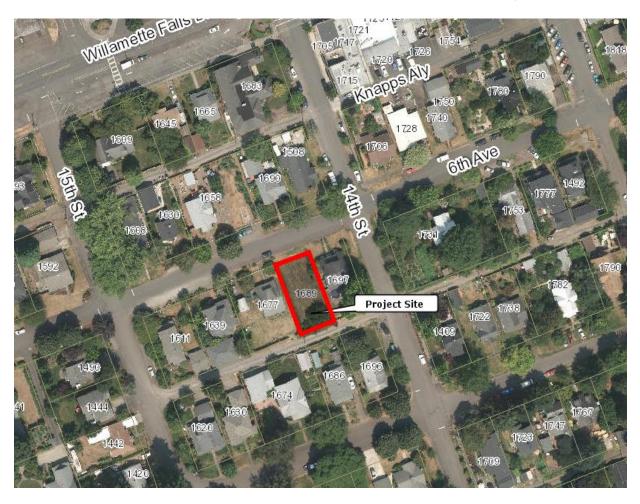

#### Willamette Conference Room

9:00 am Proposed construction of a new 2-story home with full basement and

detached 2-car garage.

Applicant: Home Guardian NW

Subject Property Address: 1689 6th Avenue

Neighborhood Assn: Willamette

Planner: Jennifer Arnold Project #: PA-17-04