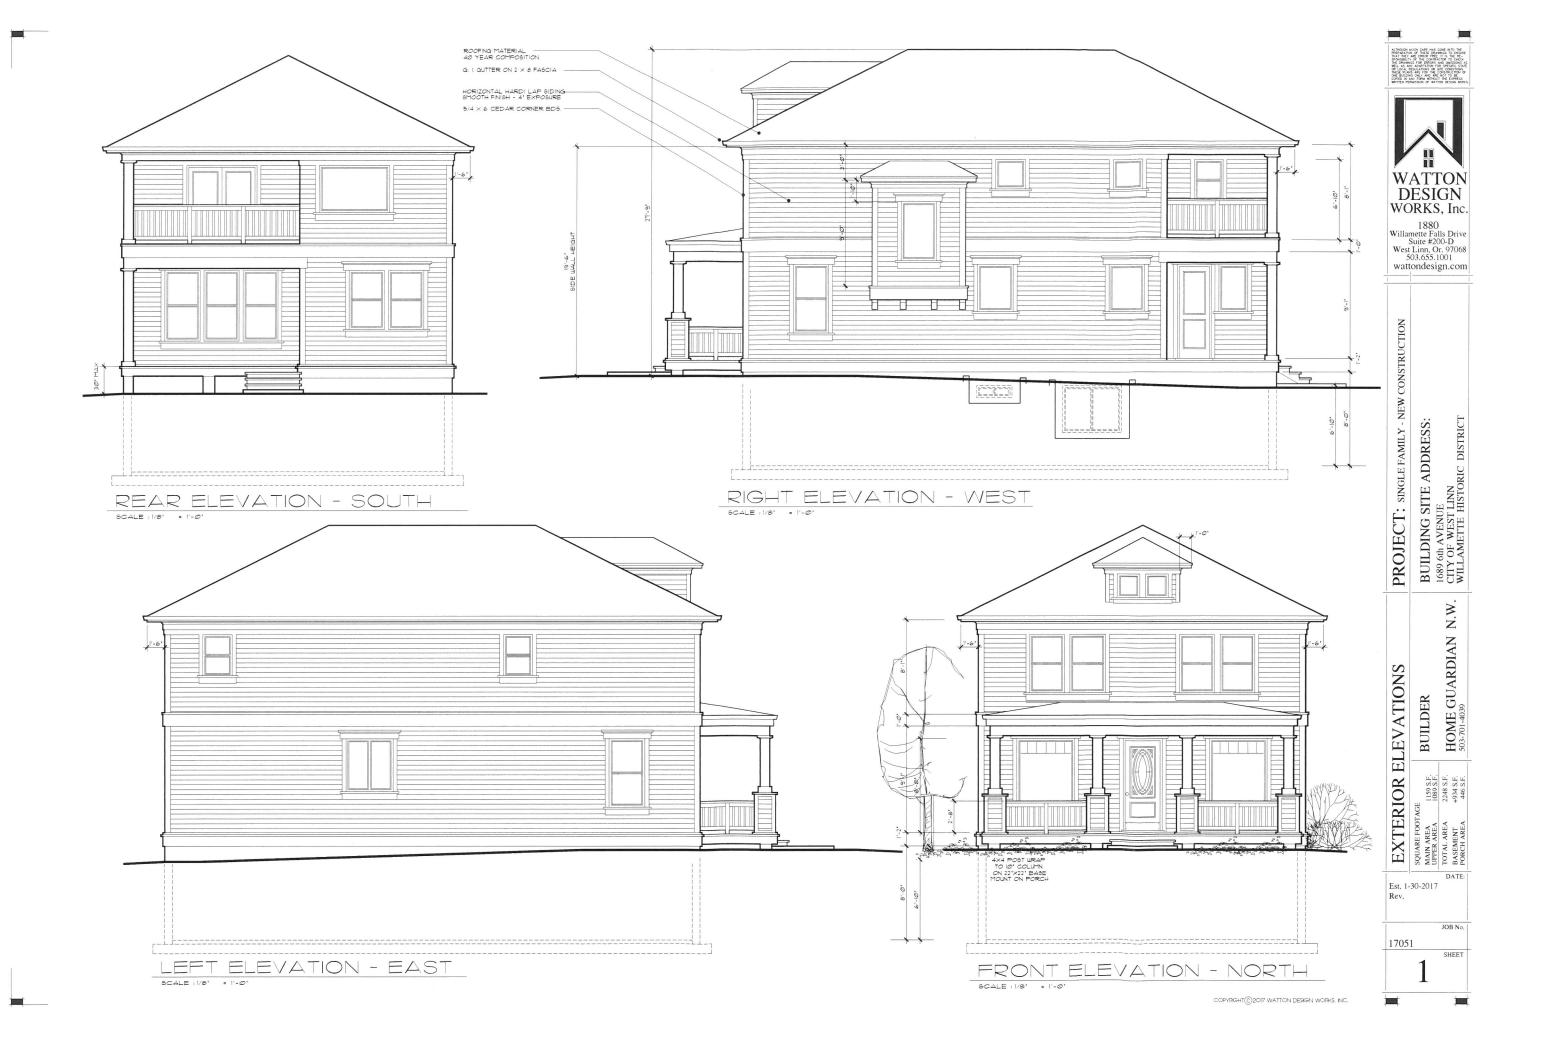

WESTWEST VELTEDIATION

SCALE: 1/8" = 1'-0"

WATTON DESIGN WORKS, Inc.

1880 Willamette Falls Drive Suite #200-D West Linn, Or. 97068 503.655.1001 wattondesign.com

PROJECT: SINGLE FAMILY - NEW CONSTRUCTION
BUILDING SITE ADDRESS:
1689 6th AVENUE
CITY OF WEST LINN
WILLAMETTE HISTORIC DISTRICT N.W. HOME GUARDIAN 503-701-4039 BUILDER 400 S.F. GARAGE
SQUARE FOOTAGE
GARAGE AREA 400 S.1 DATE: Est. 1-30-2017 Rev. JOB No. 17051 SHEET