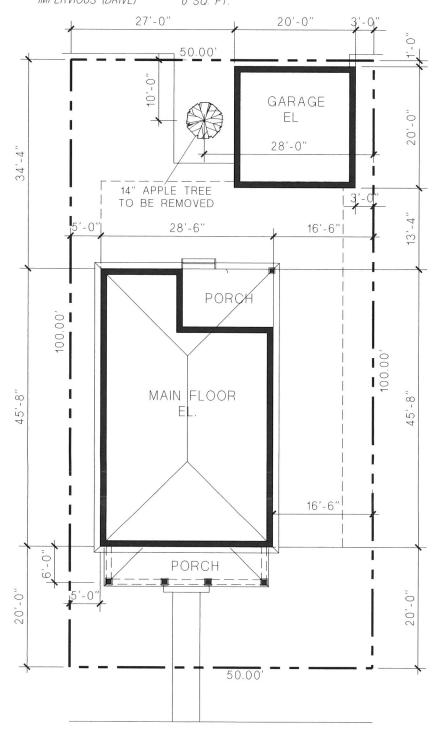

### LOT COVERAGE

| HOUSE             | 1,470 SQ. FT. |
|-------------------|---------------|
| GARAGE            | 400 SQ. FT.   |
| TOTAL AREA        | 1,870 SQ. FT. |
| LOT AREA          | 6,000 SQ. FT. |
| PERCENTAGE        | 31.2 %        |
| IMPERVIOUS IDRIVE | O CO ET       |

6TH AVENUE

## SITE & EROSION CONTROL PLAN SCALE 1" = 20'-0"

| I  | WATTON               |                                                                                                                                                                                                                                                          | PROJECT:           | SITE INFORMATION:                                          | JOB No.                | I |
|----|----------------------|----------------------------------------------------------------------------------------------------------------------------------------------------------------------------------------------------------------------------------------------------------|--------------------|------------------------------------------------------------|------------------------|---|
| IL | West Linn, Or. 97068 | WATTON DESIGN WORKS WILL NOT<br>LIABLE FOR THE ACCUPACY OF THE<br>TOPOGRAPHY MEORBAITON IT IS THE<br>SOLE RESPONSIBILITY OF THE BULDER /<br>CONDITIONS, INCLUDING ANY FILL PLACED<br>ON THE SITE THAT MAY CAUSE<br>OF ANY POTENTIAL FIELD MODIFICATIONS. | HOME GUARDIAN N.W. | PROJECT ADDRESS: 1689 6th AVENUE CITY OF WEST LINN, OREGON | 17051  1/30/2017  SITE |   |