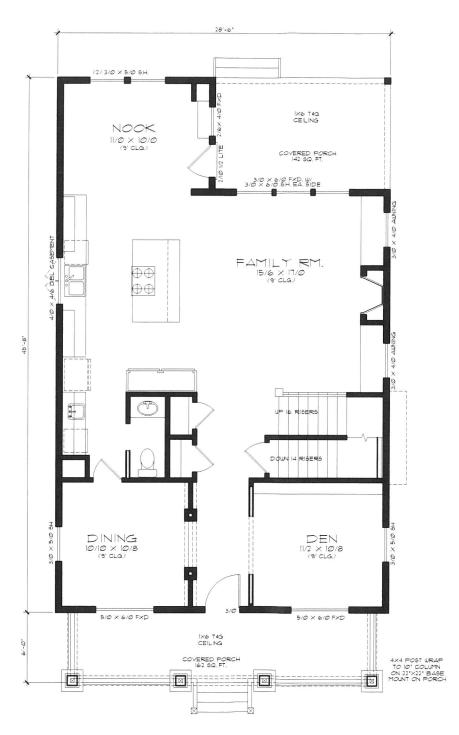

UPPER FLOOR PLAN

MAIN FLOOR PLAN

| Willamette Falls Drive<br>Suite #200-D<br>West Linn, Or. 97068<br>503.655.1001<br>wattondesign.com |                |                        |                      |                      |                      |                              |
|----------------------------------------------------------------------------------------------------|----------------|------------------------|----------------------|----------------------|----------------------|------------------------------|
| PROJECT: SINGLE FAMILY - NEW CONSTRUCTION                                                          |                | BUILDING SITE ADDRESS: | 1680 6th AVENITE     | CITY OF WEST INN     | CII I OF WEST LINN   | WILLAMETTE HISTORIC DISTRICT |
| FLOOR PLANS                                                                                        |                | BUILDER                |                      | 7                    | HOME GUARDIAIN IN.W. | 503-701-4039                 |
|                                                                                                    | SQUARE FOOTAGE | MAIN AREA 1159 S.F.    | UPPER AREA 1089 S.F. | TOTAL AREA 2248 S.F. | BASEMENT +934 S.F.   | PORCH AREA 446 S.F.          |
| Est. 1-<br>Rev.                                                                                    | 30-            | 201                    | 7                    | D                    | AT                   | E:                           |
| 1705                                                                                               | 1              |                        |                      | JOI                  | B N                  |                              |
|                                                                                                    |                |                        |                      | -                    |                      | •                            |