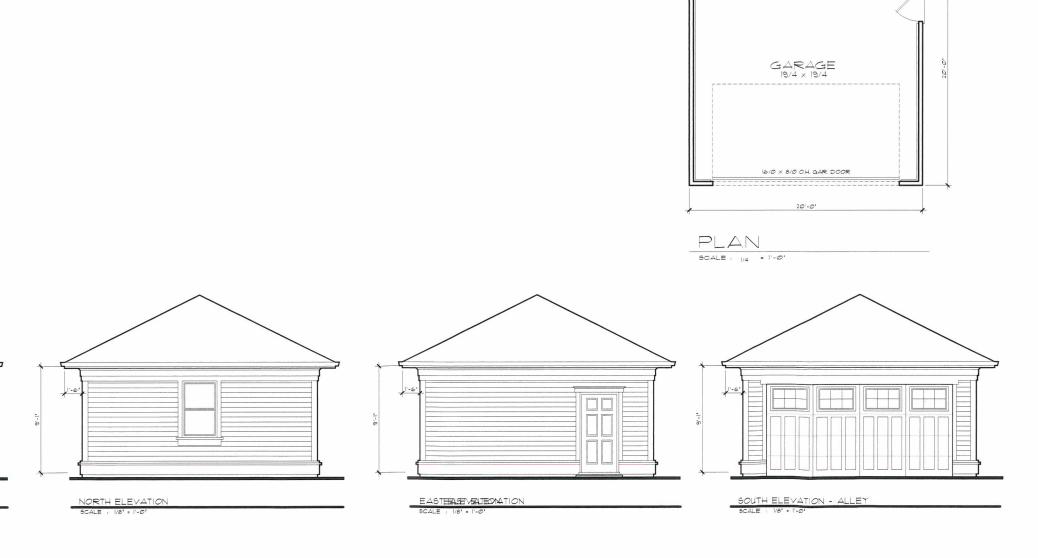

WESTWEST VELTEDIATION

SCALE: 1/8" = 1'-0"

WATTON DESIGN WORKS, Inc.

1880 Willamette Falls Drive Suite #200-D West Linn, Or. 97068 503.655.1001 wattondesign.com

PROJECT: SINGLE FAMILY - NEW CONSTRUCTION
BUILDING SITE ADDRESS:
1689 6th AVENUE
CITY OF WEST LINN
WILLAMETTE HISTORIC DISTRICT N.W. HOME GUARDIAN 503-701-4039 BUILDER 400 S.F. GARAGE
SQUARE FOOTAGE
GARAGE AREA 400 S.1 DATE: Est. 1-30-2017 Rev. JOB No. 17051 SHEET