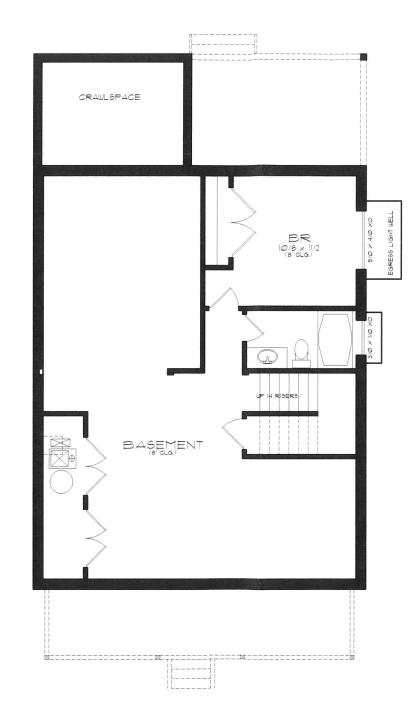

BASEMENT FLOOR PLAN

BCALE : 1/8' \* 1'-0'

1880 Willamette Falls Drive Suite #200-D West Linn, Or. 97068 503.655.1001 wattondesign.com

PROJECT: SINGLE FAMILY - NEW CONSTRUCTION BUILDING SITE ADDRESS: 1689 6th AVENUE CITY OF WEST LINN WILLAMETTE HISTORIC DISTRICT BUILDER HOME GUARDIAN N.W. BASEMENT / FOUNDATION

SQUARE FOOTAGE

MAIN AREA
1159 S.F.
TOTAL AREA
2248 S.F.
PONE GUARDIAN IN BASEMENT
4946 S.F.
PORCH AREA
446 S.F.
303-701-4039 Est. 1-30-2017 Rev.

JOB No.

SHEET

17051

100

3

COPYRIGHT © 2017 WATTON DESIGN WORKS, INC.