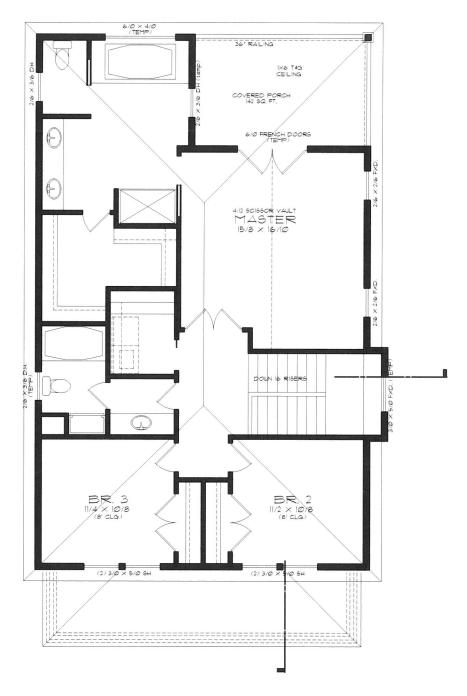

UPPER FLOOR PLAN

MAIN FLOOR PLAN

| Willamette Falls Drive<br>Suite #200-D<br>West Linn, Or. 97068<br>503.655.1001<br>wattondesign.com |                |                        |                      |                      |                      |                              |
|----------------------------------------------------------------------------------------------------|----------------|------------------------|----------------------|----------------------|----------------------|------------------------------|
| PROJECT: SINGLE FAMILY - NEW CONSTRUCTION                                                          |                | BUILDING SITE ADDRESS: | 1680 6th AVENITE     | CITY OF WEST INN     | CII I OF WEST LINN   | WILLAMETTE HISTORIC DISTRICT |
| FLOOR PLANS                                                                                        |                | BUILDER                |                      | 7                    | HOME GUARDIAIN IN.W. | 503-701-4039                 |
|                                                                                                    | SQUARE FOOTAGE | MAIN AREA 1159 S.F.    | UPPER AREA 1089 S.F. | TOTAL AREA 2248 S.F. | BASEMENT +934 S.F.   | PORCH AREA 446 S.F.          |
| Est. 1-<br>Rev.                                                                                    | 30-            | 201                    | 7                    | D                    | AT                   | E:                           |
| 1705                                                                                               | 1              |                        |                      | JOI                  | B N                  |                              |
|                                                                                                    |                |                        |                      | -                    |                      | •                            |