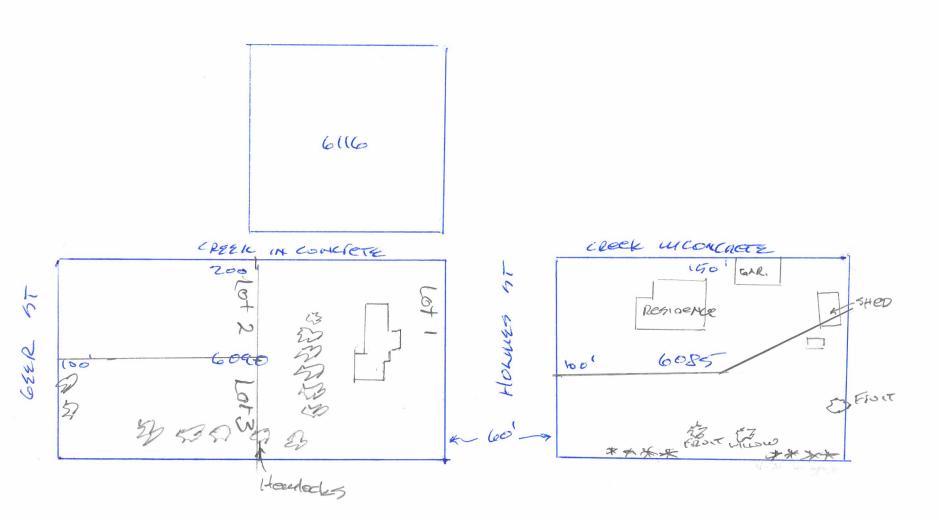

2019 CHARGE TO R-5 6090 And 6085 HOLDES ST.

1 = 50

The cottage has 2 bedrooms. They now have & young daughters We have had contractors look at the possibility of attic rooms, fireshing the fasement and also adding on to the rear of the house. None of these ideas work. Roelly it just needs to be the cottage that it is.

lot and build them a house next door that will accommodate their family.

One peoplicity for a division is to make two 7,500 pg. At. lots as shown on the accompanying map. Thank you for your consideration.