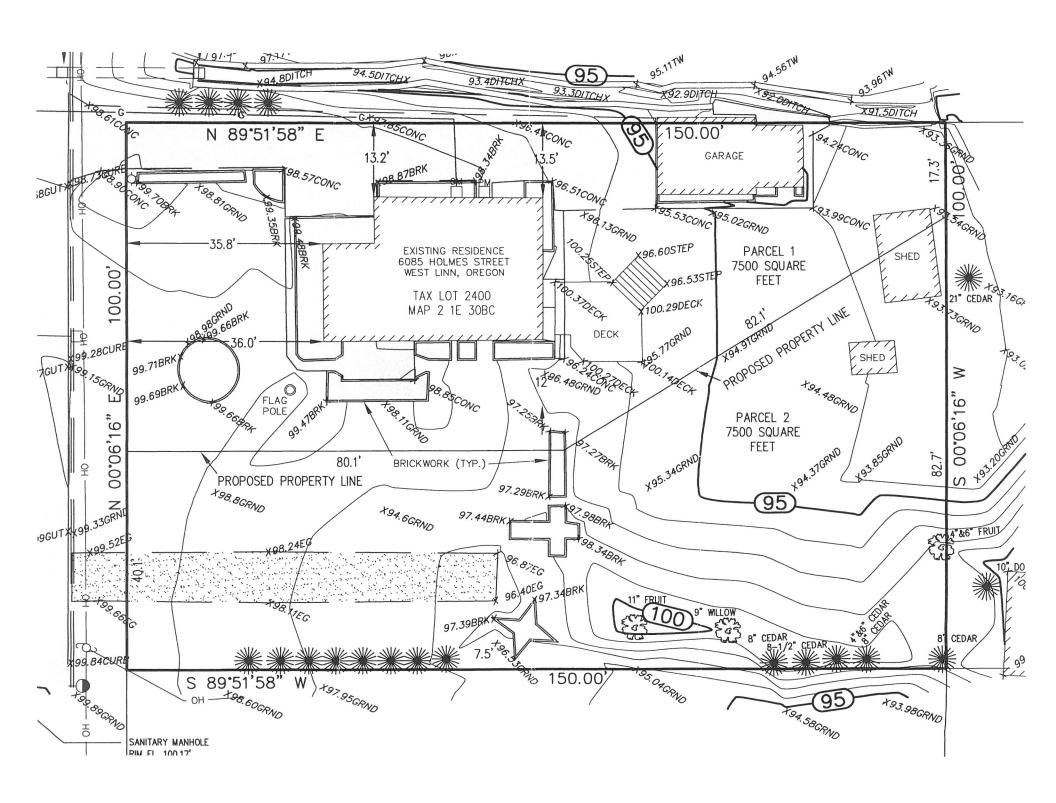

2019 CHARGE TO R-5 6090 And 6085 HOLDES ST.

1 = 50

lot and build them a house next door that will accommodate their family.

One peoplicity for a division is to make two 7,500 pg. At. lots as shown on the accompanying map. Thank you for your consideration.