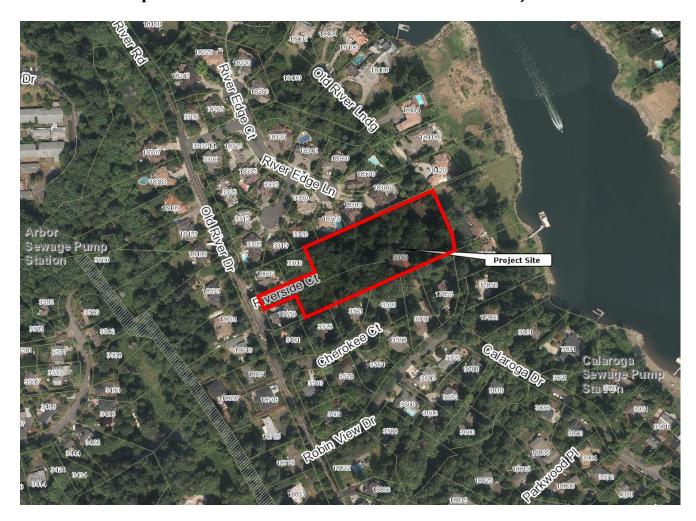

## **Willamette Conference Room**

9:00 am Proposed 10-lot Subdivision

Applicant: Bill Varitz

Subject Property Address: 3350 Riverside Ct

Neighborhood Assn: Robinwood

Planner: Peter Spir Project #: PA-16-29