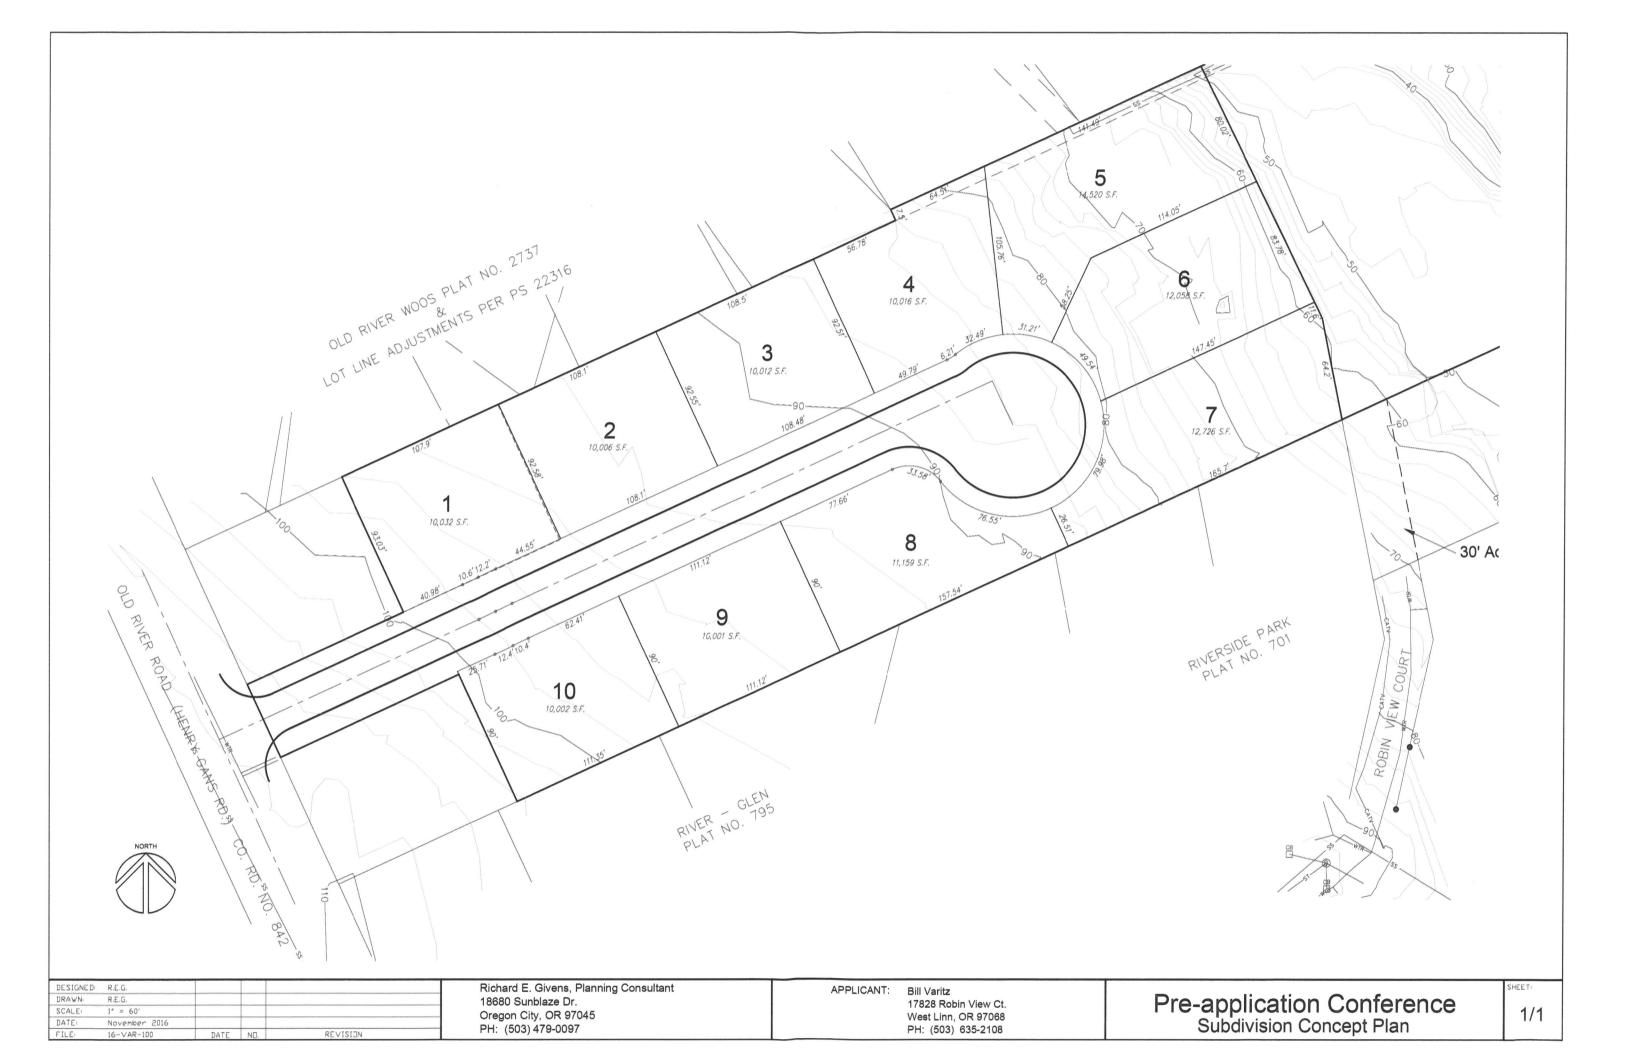

## **Willamette Conference Room**

9:00 am Proposed 10-lot Subdivision

Applicant: Bill Varitz

Subject Property Address: 3350 Riverside Ct

Neighborhood Assn: Robinwood

Planner: Peter Spir Project #: PA-16-29