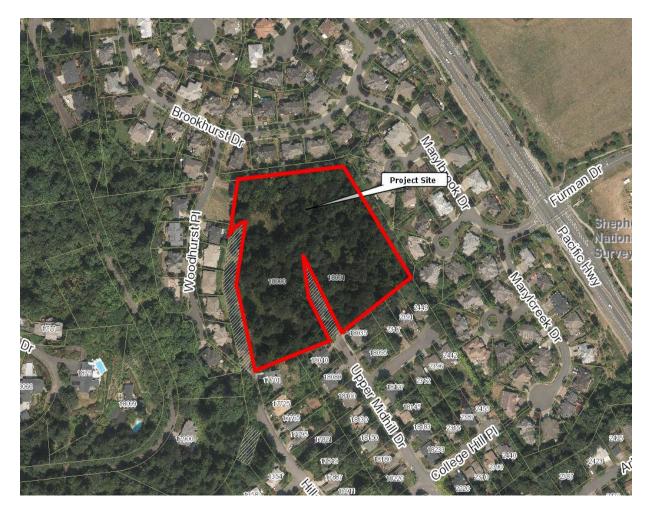

#### **Willamette Conference Room**

11:00 am Proposed 45 unit attached single family subdivision of the property

consistent with the standards of the R-4.5 zone.

Applicant: Andrew Tull, 3J Consulting

Subject Property Address: 18000 Upper Midhill Drive

Neighborhood Assn: Robinwood and Skyline Ridge

Planner: Peter Spir Project #: PA-16-28

# Chene Blanc – Pre-App Request West Linn, OR

Dear Peter,

3J Consulting, Inc. acts on behalf of Upper Midhill Estates LLC., regarding a property located at 18000 Upper Midhill Drive (tax lot number 2S1E14CA 00200). This letter and the attachments hereto have been submitted in order to request a Pre-Application Conference to discuss the submittal requirements for the submission of either a Subdivision or an Expedited Land Division for the subject property.

The property is located entirely within the City of West Linn and is zoned R-4.5. The site is approximately 6.1 acres in size. Earlier this year, an application for a 34 lot, low density single family subdivision was denied by the City's Planning Commission and City Council. This decision has been appealed to the Land Use Board of Appeals. In 1999, the site was approved for a townhome styled subdivision.