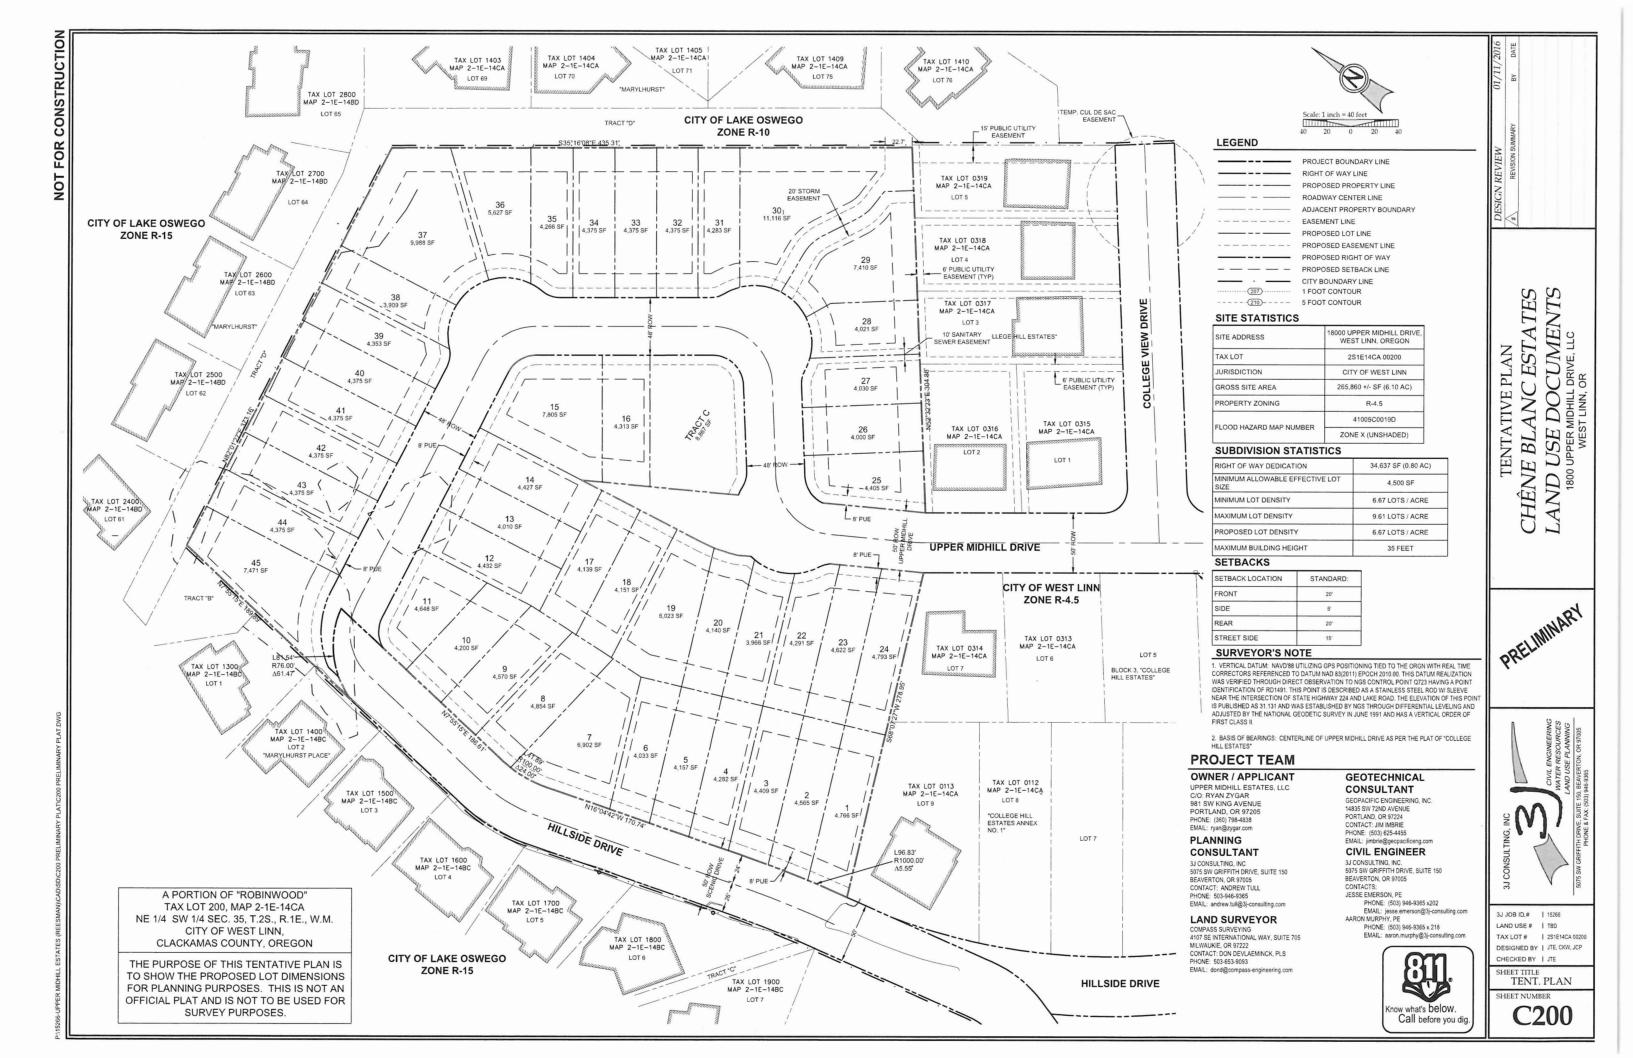

The property is located entirely within the City of West Linn and is zoned R-4.5. The site is approximately 6.1 acres in size. Earlier this year, an application for a 34 lot, low density single family subdivision was denied by the City's Planning Commission and City Council. This decision has been appealed to the Land Use Board of Appeals. In 1999, the site was approved for a townhome styled subdivision.

The Applicant is now proposing to create a residential community with 41 townhome styled homes created through an Expedited Land Division or 45 single family attached lots through a standard Subdivision application. The following list of questions has been provided for staff's consideration:

Attached hereto is a preliminary site plan, the City's fee for a Pre-Application conference, and the City's Pre-Application Conference request form. We thank you for your consideration of these questions. Please feel free to give me a call if you have any questions or need any additional clarification.