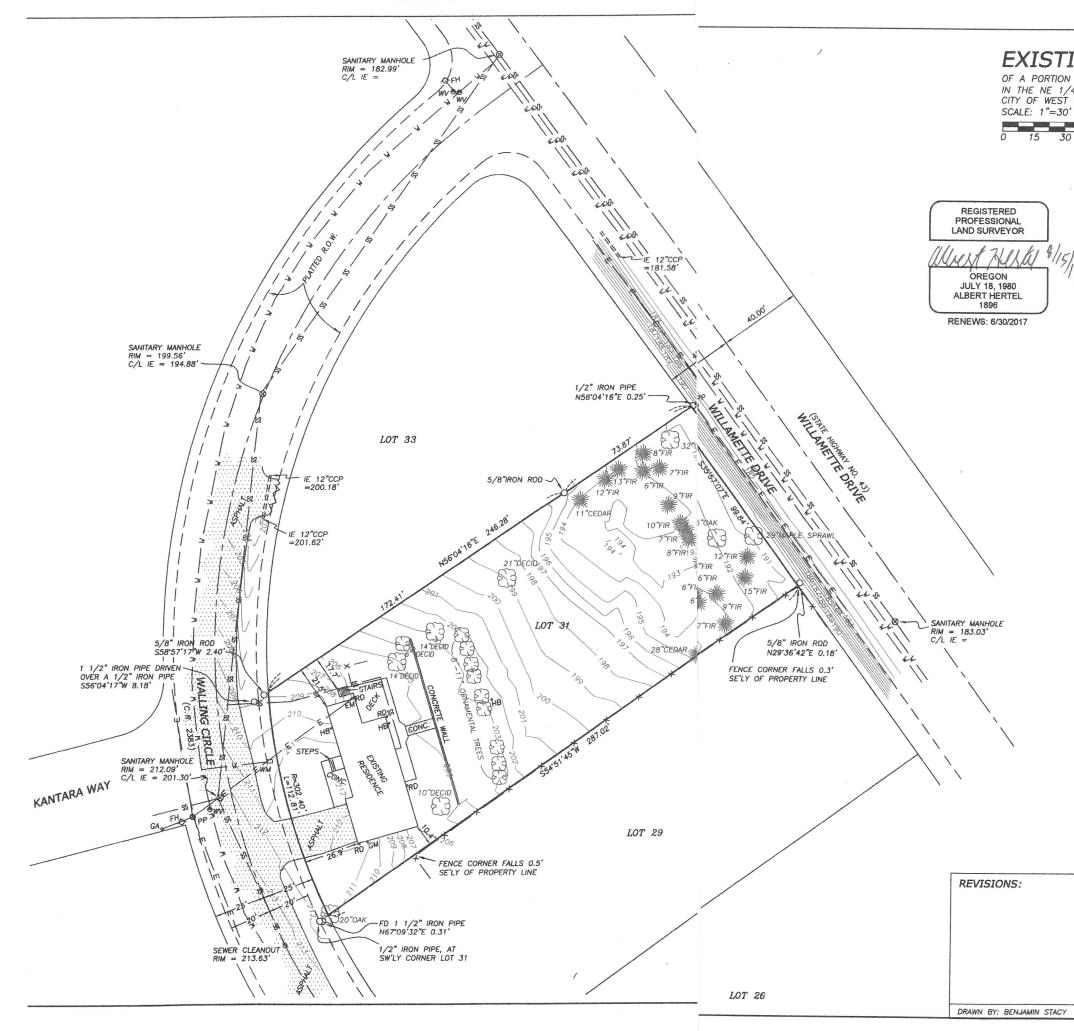

# EXISTING CONDITIONS MAP

OF A PORTION OF LOT 31 "CEDAROAK PARK", PLAT NO. 468 IN THE NE 1/4 OF SECTION 23, T. 2S, R. 1E, W.M. CITY OF WEST LINN, CLACKAMAS COUNTY, OREGON AUGUST 10, 2016

45 60

CASWELL/ LI HERTEL SURVEYORS INC. 6150 S.W. 124th AVE. BEAVERTON, OREGON 97008 (503) 644-3179

# LEGEND CONCRETE PIPE CENTER LINE CONCRETE CLEAN OUT DECIDUOUS TREE ELECTRICAL METER FIRE HYDRANT HOSE BIB CAS METER CCP C/L CONC. CO DECID EM FH BGM IE MH PP RD WV WM -SS--W--S--X-HOSE BIB GAS METER INVERT ELEVATION MANHOLE POWER POLE ROOF DRAIN TO PIPE WATER VALVE WATER METER SANITARY SEEWER WATEP LINE WATER LINE ELECTRICAL LINE FENCE ASPHALT SURFACE

#### NOTES

- VERTICAL DATUM: NAVD 88
  VERTICAL DATUM: NAVD 88
  ONE FOOT CONTOUR INTERVALS
  NOT ALL UNDERGROUND UTILITIES ARE SHOWN OR NOTED ON THIS MAP. ALL UNDERGROUND UTILITIES SHOULD BE POTHOLED TO LOCATE BEFORE ANY DESIGN OR CONSTRUCTION.
  THE WATED LINE AS CLOWN WAS CRADULED BY SCALING THE
- THE WATER LINE, AS SHOWN, WAS GRAPHED BY SCALING THE LOCATION FROM THE CITY OF WEST LINN'S G.I.S. MAPPING WEBSITE. WATER LINES SHOULD BE POTHOLED TO LOCATE BEFORE ANY DESIGN OR CONSTRUCTION.