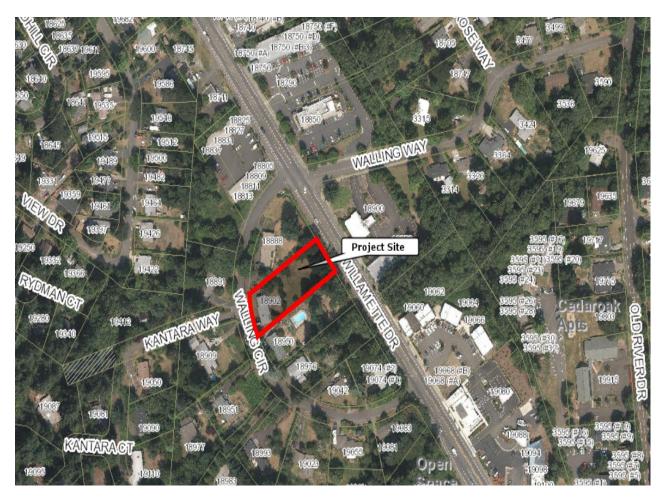

#### Willamette Conference Room

11:00 am Proposed 2-lot Minor Partition

Applicant: Xuan Cen Cheng

Subject Property Address: 18902 Walling Circle

Neighborhood Assn: Robinwood

**Planner: Darren Wyss** 

Project #: PA-16-21