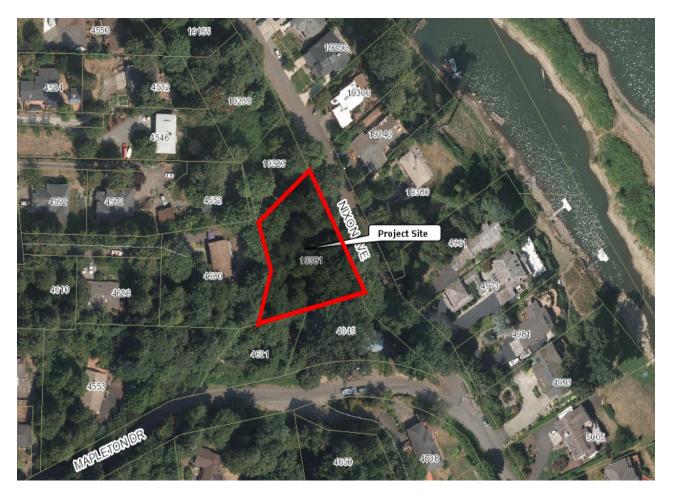

### Willamette Conference Room

8:00 am Proposed Water Resource Area Protection Permit and Willamette River Greenway Permit to construct a new single family home

Applicant: Kelly Hannigan

Subject Property Address: 19381 Nixon Avenue

Neighborhood Assn: Robinwood

Planner: Peter Spir /Jennifer Arnold

Project #: PA-16-22