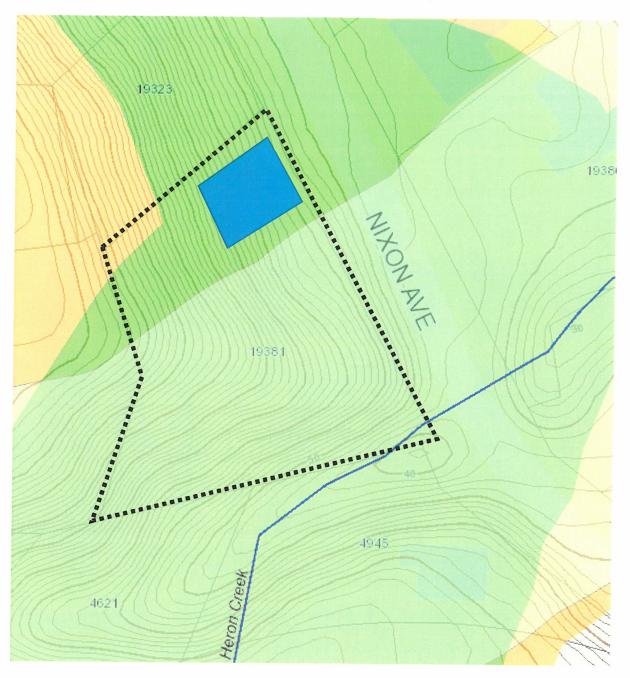

|                                                                                                            |                                                                                                               |
| By my signature below, I grant city sta<br>promate for the pre-application confe<br>RAIN Withde                                                                                                                                              | / / ^                                                    | of entry onto the sub                                                                                      | ject property in order to<br>August 29, 2016   3:39                                                           |

Property owner's signature

7 Date



GENERALIZED LOCATION OF PROPOSED HOUSE: PRELIMINARY ONLY!