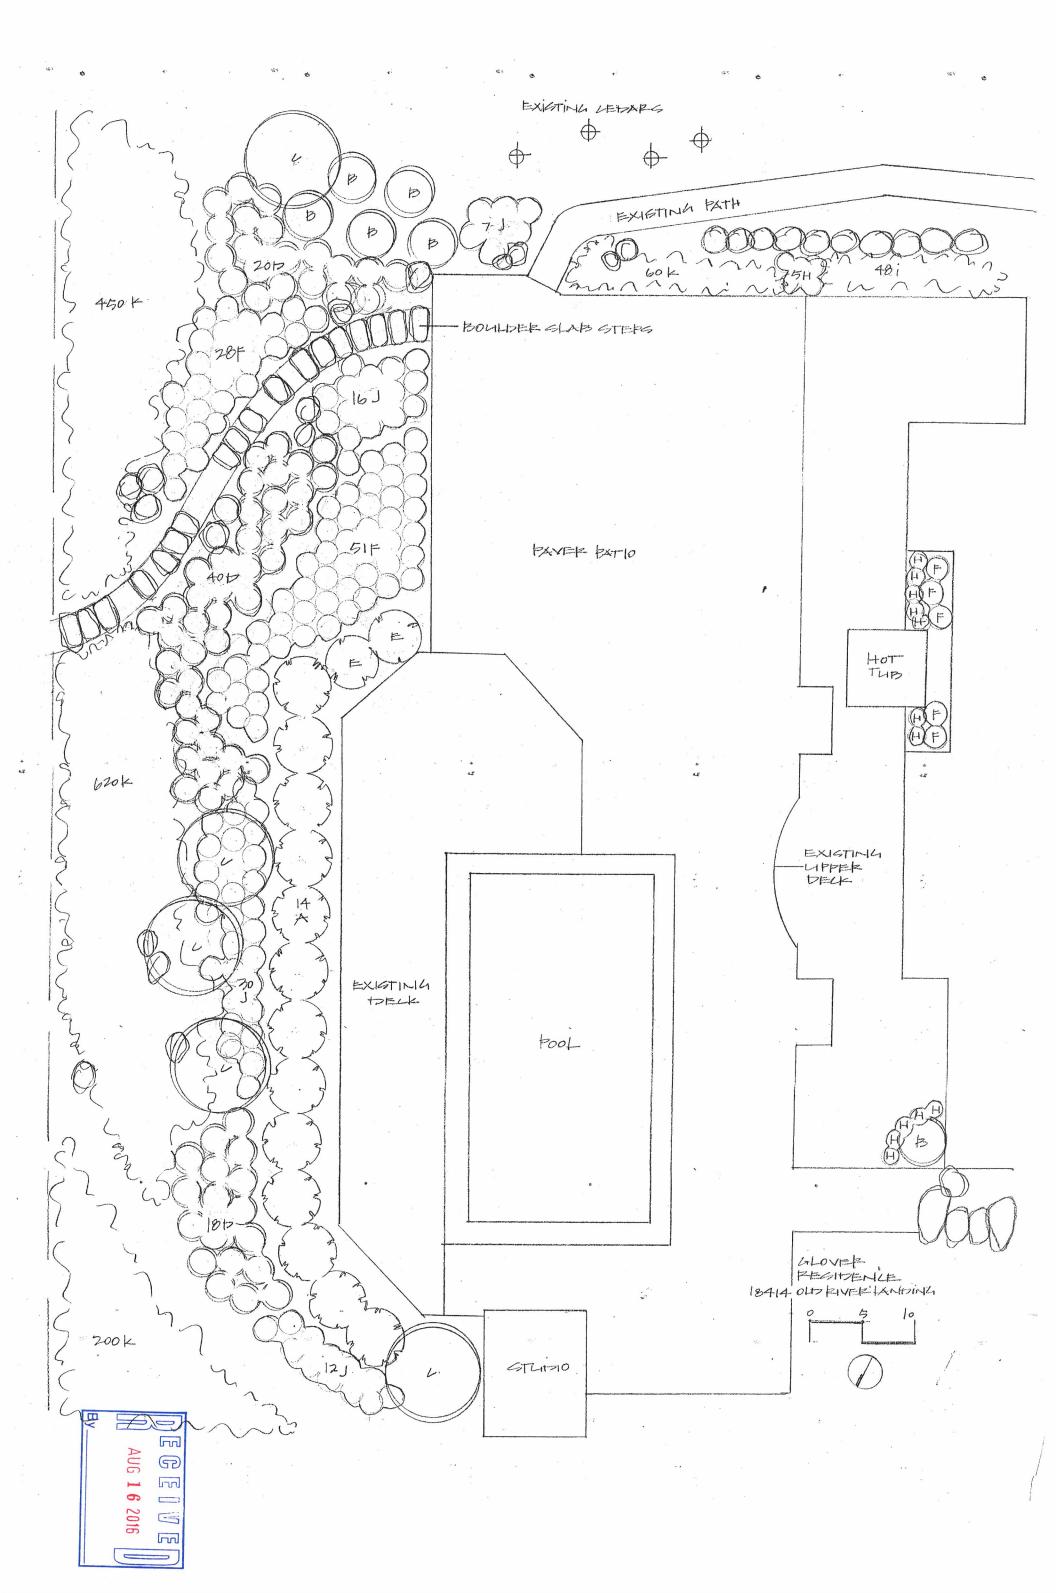

# Items completed 18414 Old River Landing West Linn OR 97034

- Installed a small pathway from grass area to boat ramp using existing small natural rocks
- Removed invasive blackberries approximately 300 sq. ft.
- Leveled soil for new lawn and applied new grass seed
- Install 1 zone of irrigation, connecting to existing system for new lower lawn area
- Install a natural stair case using large flat rocks from upper patio area to lower lawn area
- Tore apart existing concrete patio and started to prep for new paver patio
- Removed approximately 8 large plants from existing slope upper patio to lower lawn area where steps were placed for safe path to river access
- Removed some existing plants from along right side of house for access to back patio area
- Started to install a pathway on left bank area for handicap and/or mower access to lower lawn area for maintenance purposes
- Purchase and apply swale seed mixture created for clean water services from pro-time seed to other remaining soil areas that were disturbed during Landscape construction

# Items to be completed 18414 Old River Landing West Linn OR 97034

- Plant bank (bed area) with native plants and ground cover to help secure for erosion control and beautify river area
- Complete installation of pavers to back patio
- Replant along right side of house with native or other approved plants
- Plant additional native shrubs and grasses along edges of newly created lower lawn area to help establish boundaries between neighboring properties and secure soil