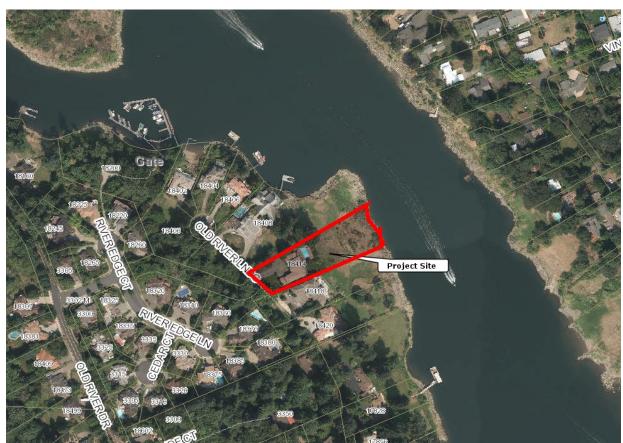

river bank.

**Applicant: Sunrise Landscape Services** 

Subject Property Address: 18414 Old River Landing

Neighborhood Assn: Robinwood

Planner: Jennifer Arnold Project #: PA-16-18

# Items completed 18414 Old River Landing West Linn OR 97034

- Installed a small pathway from grass area to boat ramp using existing small natural rocks
- Removed invasive blackberries approximately 300 sq. ft.
- Leveled soil for new lawn and applied new grass seed
- Install 1 zone of irrigation, connecting to existing system for new lower lawn area
- Install a natural stair case using large flat rocks from upper patio area to lower lawn area
- Tore apart existing concrete patio and started to prep for new paver patio
- Removed approximately 8 large plants from existing slope upper patio to lower lawn area where steps were placed for safe path to river access
- Removed some existing plants from along right side of house for access to back patio area
- Started to install a pathway on left bank area for handicap and/or mower access to lower lawn area for maintenance purposes
- Purchase and apply swale seed mixture created for clean water services from pro-time seed to other remaining soil areas that were disturbed during Landscape construction

# Items to be completed 18414 Old River Landing West Linn OR 97034

- Plant bank (bed area) with native plants and ground cover to help secure for erosion control and beautify river area
- Complete installation of pavers to back patio
- Replant along right side of house with native or other approved plants
- Plant additional native shrubs and grasses along edges of newly created lower lawn area to help establish boundaries between neighboring properties and secure soil