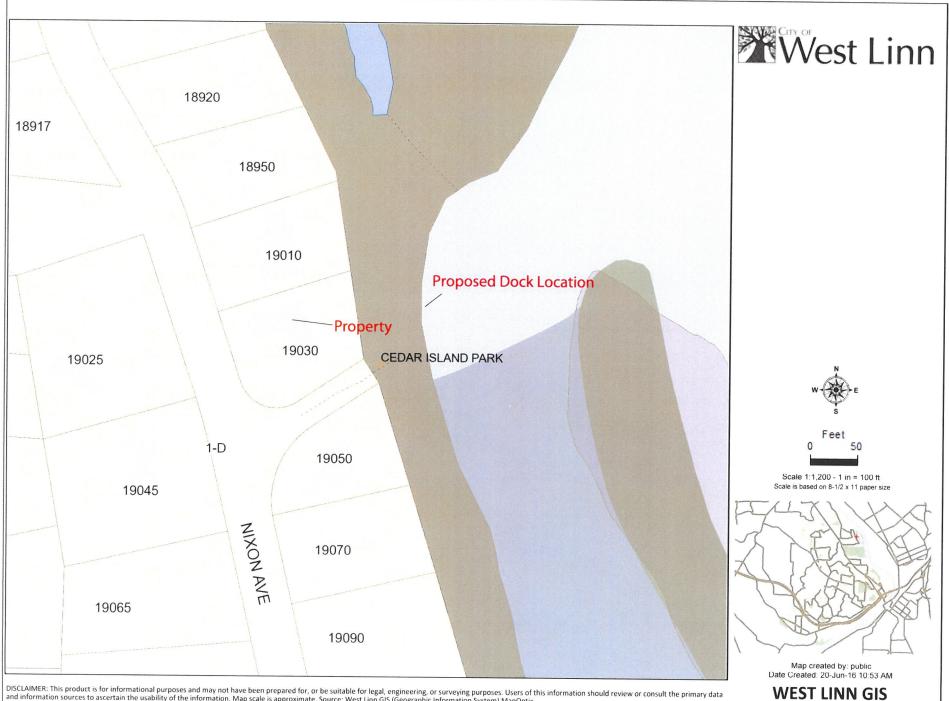

DISCLAIMER: This product is for informational purposes and may not have been prepared for, or be suitable for legal, engineering, or surveying purposes. Users of this information should review or consult the primary data and information sources to ascertain the usability of the information. Map scale is approximate. Source: West Linn GIS (Geographic Information System) MapOptix.

Existing Shared Boat Dock (Currently out of water and in disrepair)

19030 Nixon Av

Niscen I

NEXON ANG