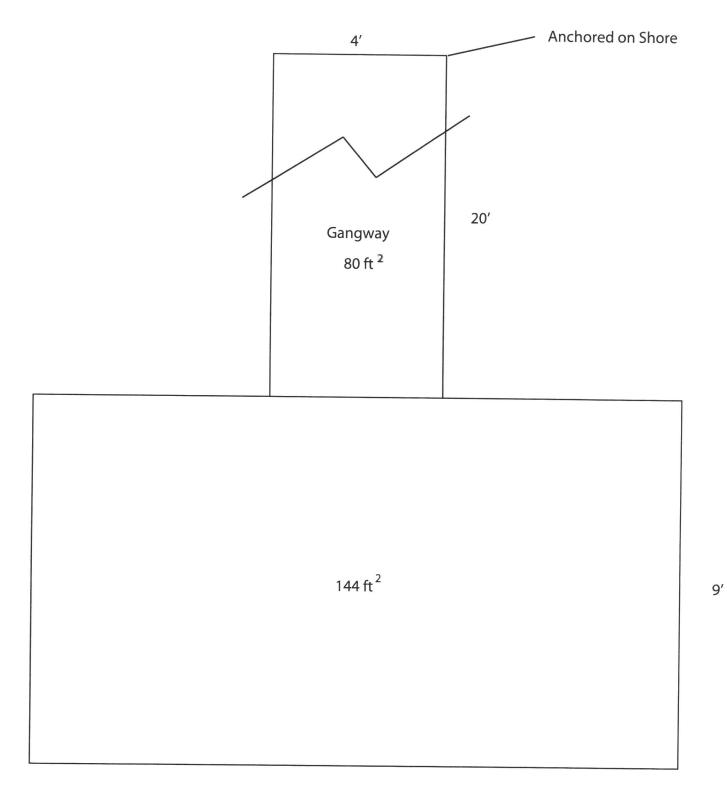

#### **Additional Information**

We currently have a shared boat dock with our neighbors at 19010 Nixon Ave. The dock is in complete disrepair and it is out of the water. It is our hope that these neighbors will buy us out of the co-shared dock agreement so that we can build our own private boat dock in front of our property at 19030 Nixon Ave.

Our request is that the neighbors at 19010 move the location of their dock. That way, after it is repaired and put back into the water, it will be in front of their property. Currently, the dock is entirely in front of our property.