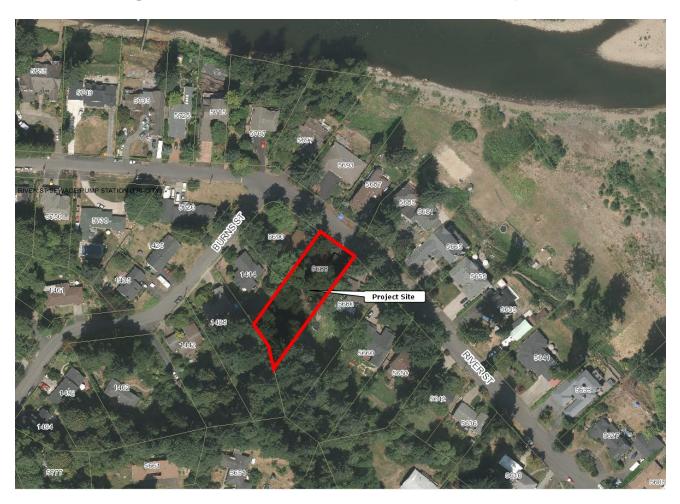

### Willamette Conference Room

9:00 am Proposed addition to living room, dining room and second story

addition above garage to existing home in a flood plain.

Applicant: David Eraut

**Subject Property Address: 5688 River Street** 

Neighborhood Assn: Bolton

Planner: Peter Spir Project #: PA-16-10