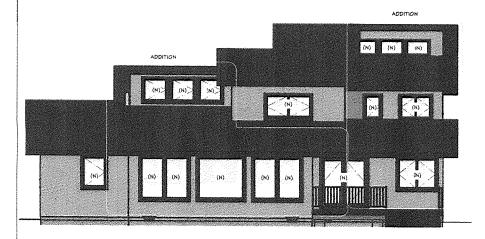

LINN, OR 97068

BUILDING DESIGNER:

VERDICK RESIDENTIAL DESIGNS

CONTACT: RACHEL VERDICK

TEL: (503) 475-2726

EMAIL: VERDICKRESIDENTIALDESIGNS@GMAIL.COM

PROJECT INFORMATION

ADDRESS: 5688 RIVER DR.

LAKE OSMEGO, OR 97035

JURISDICTION: WEST LINN LOT SIZE: 18,876 SF TAX LOT ID: 22E30AC01605

INCREASE LOT COVERAGE: 306 SF





AS BUILT & CONSTRUCTION PLAN

ERAUT ADDITION

PERVINSE PROVIDED BY
VERDICK RESIDENTIAL DESIGNS
PO BOX 302
CARCESPOSO, OR 1029

DATE: 5/19/2016

WALL LEGEND

(E) 6" EXTERIOR WALL (E) 4" INTERIOR WALL

(E) 6" EXTERIOR WALL

(N) 6" EXTERIOR MALL

(N) 4" INTERIOR MALL

(N) 6" INTERIOR MALL

(E) FOUNDATION WALL (N) FOUNDATION WALL

MALL TO BE DEMOLISHED



FLOOR PLAN SCALE: 1/8" - 1' 0"



FRONT/NORTH ELEVATION

SCALE: 1/8" - 1' 0"



EAST ELEVATION SCALE: 1/8" - 1' 0"



## SOUTH ELEVATION

SCALE: 1/8" - 1'0"



### MEST ELEVATION

SCALE: 1/8" - 1' 0"