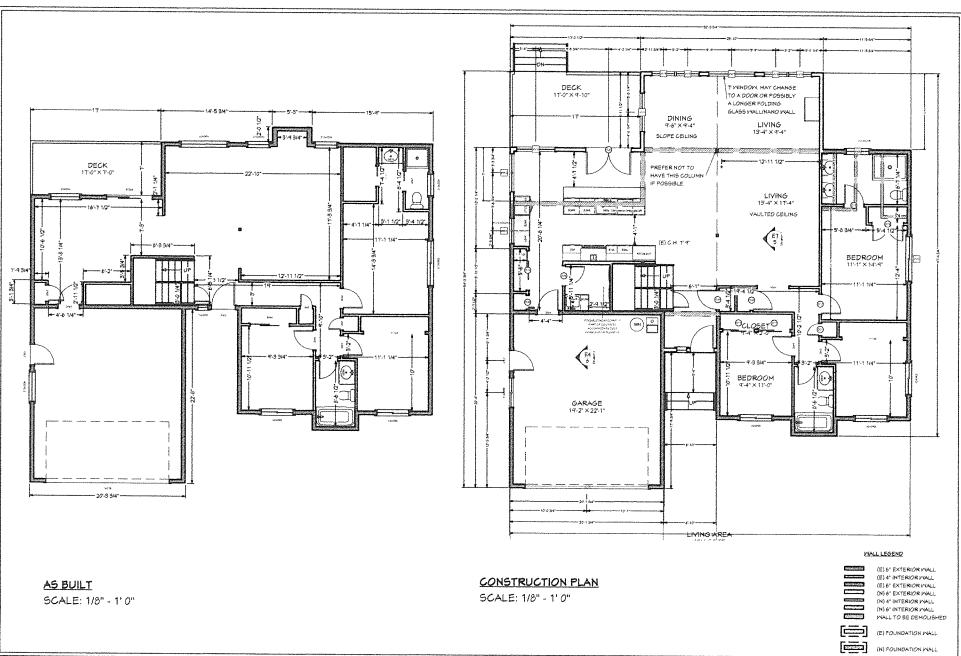

LAKE OSMEGO, OR 97035

JURISDICTION: WEST LINN LOT SIZE: 18,876 SF TAX LOT ID: 22E30AC01605

INCREASE LOT COVERAGE: 306 SF

AS BUILT & CONSTRUCTION PLAN

ERAUT ADDITION

PERVINSE PROVIDED BY
VERDICK RESIDENTIAL DESIGNS
PO BOX 302
CARCESPOSO, OR 1029

DATE: 5/19/2016

WALL LEGEND

(E) 6" EXTERIOR WALL (E) 4" INTERIOR WALL

(E) 6" EXTERIOR WALL

(N) 6" EXTERIOR MALL

(N) 4" INTERIOR MALL

(N) 6" INTERIOR MALL

(E) FOUNDATION WALL (N) FOUNDATION WALL

MALL TO BE DEMOLISHED

FLOOR PLAN SCALE: 1/8" - 1' 0"

FRONT/NORTH ELEVATION

SCALE: 1/8" - 1' 0"

EAST ELEVATION SCALE: 1/8" - 1' 0"