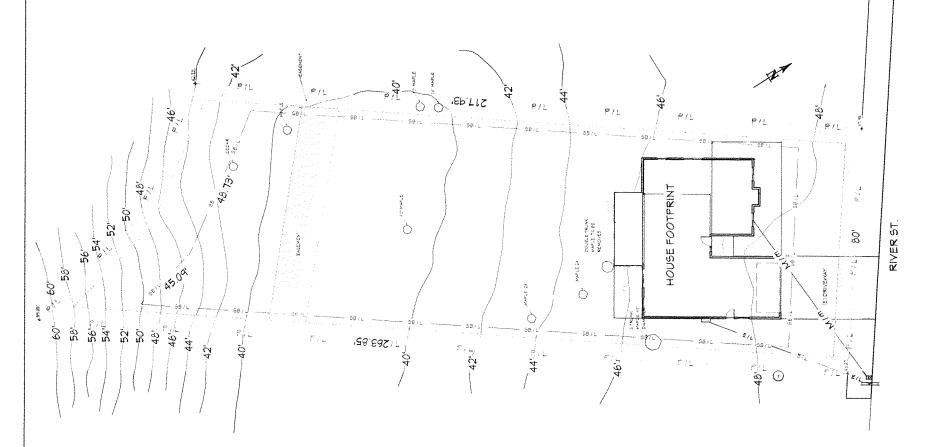

LAKE OSMEGO, OR 97035

JURISDICTION: WEST LINN LOT SIZE: 18,876 SF TAX LOT ID: 22E30AC01605

INCREASE LOT COVERAGE: 306 SF

AS BUILT & CONSTRUCTION PLAN

ERAUT ADDITION

PERVINSE PROVIDED BY
VERDICK RESIDENTIAL DESIGNS
PO BOX 302
CARCESPOSO, OR 1029