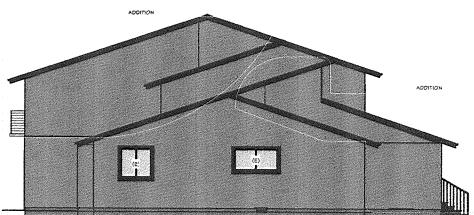

CK RESIDENTIAL DESIGNS

CONTACT: RACHEL VERDICK

TEL: (503) 475-2726

EMAIL: VERDICKRESIDENTIALDESIGNS@GMAIL.COM

PROJECT INFORMATION

ADDRESS: 5688 RIVER DR.

LAKE OSMEGO, OR 97035

JURISDICTION: WEST LINN LOT SIZE: 18,876 SF TAX LOT ID: 22E30AC01605

INCREASE LOT COVERAGE: 306 SF





AS BUILT & CONSTRUCTION PLAN

ERAUT ADDITION

PERVINSE PROVIDED BY
VERDICK RESIDENTIAL DESIGNS
PO BOX 302
CARCESPOSO, OR 1029

DATE: 5/19/2016

WALL LEGEND

(E) 6" EXTERIOR WALL (E) 4" INTERIOR WALL

(E) 6" EXTERIOR WALL

(N) 6" EXTERIOR MALL

(N) 4" INTERIOR MALL

(N) 6" INTERIOR MALL

(E) FOUNDATION WALL (N) FOUNDATION WALL

MALL TO BE DEMOLISHED



FLOOR PLAN SCALE: 1/8" - 1' 0"



FRONT/NORTH ELEVATION

SCALE: 1/8" - 1' 0"



EAST ELEVATION SCALE: 1/8" - 1' 0"



## SOUTH ELEVATION

SCALE: 1/8" - 1'0"



### MEST ELEVATION

SCALE: 1/8" - 1' 0"