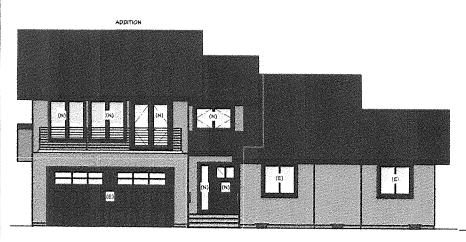

MALL TO BE DEMOLISHED

FLOOR PLAN SCALE: 1/8" - 1' 0"

FRONT/NORTH ELEVATION

SCALE: 1/8" - 1' 0"

EAST ELEVATION SCALE: 1/8" - 1' 0"