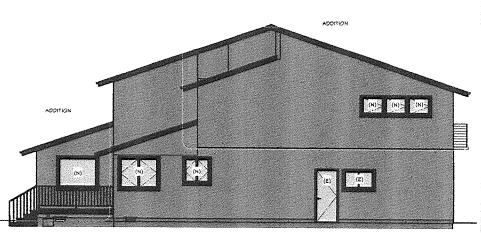

AVE AND AMY ERUAT 5688 RIVER ST.

WEST LINN, OR 97068

BUILDING DESIGNER:

VERDICK RESIDENTIAL DESIGNS

CONTACT: RACHEL VERDICK

TEL: (503) 475-2726

EMAIL: VERDICKRESIDENTIALDESIGNS@GMAIL.COM

PROJECT INFORMATION

ADDRESS: 5688 RIVER DR.

LAKE OSMEGO, OR 97035

JURISDICTION: WEST LINN LOT SIZE: 18,876 SF TAX LOT ID: 22E30AC01605

INCREASE LOT COVERAGE: 306 SF





AS BUILT & CONSTRUCTION PLAN

ERAUT ADDITION

PERVINSE PROVIDED BY
VERDICK RESIDENTIAL DESIGNS
PO BOX 302
CARCESPOSO, OR 1029

DATE: 5/19/2016

WALL LEGEND

(E) 6" EXTERIOR WALL (E) 4" INTERIOR WALL

(E) 6" EXTERIOR WALL

(N) 6" EXTERIOR MALL

(N) 4" INTERIOR MALL

(N) 6" INTERIOR MALL

(E) FOUNDATION WALL (N) FOUNDATION WALL

MALL TO BE DEMOLISHED



FLOOR PLAN SCALE: 1/8" - 1' 0"



FRONT/NORTH ELEVATION

SCALE: 1/8" - 1' 0"



EAST ELEVATION SCALE: 1/8" - 1' 0"



## SOUTH ELEVATION

SCALE: 1/8" - 1'0"



### MEST ELEVATION

SCALE: 1/8" - 1' 0"