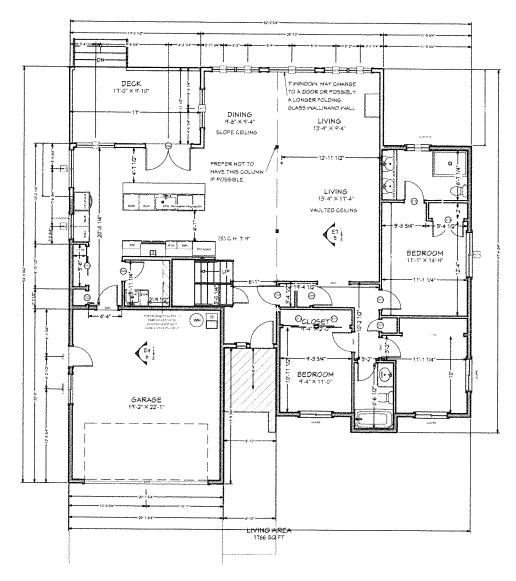

DATE: 5/19/2016

WALL LEGEND

(E) 6" EXTERIOR WALL (E) 4" INTERIOR WALL

(E) 6" EXTERIOR WALL

(N) 6" EXTERIOR MALL

(N) 4" INTERIOR MALL

(N) 6" INTERIOR MALL

(E) FOUNDATION WALL (N) FOUNDATION WALL

MALL TO BE DEMOLISHED

FLOOR PLAN SCALE: 1/8" - 1' 0"

FRONT/NORTH ELEVATION

SCALE: 1/8" - 1' 0"

EAST ELEVATION SCALE: 1/8" - 1' 0"