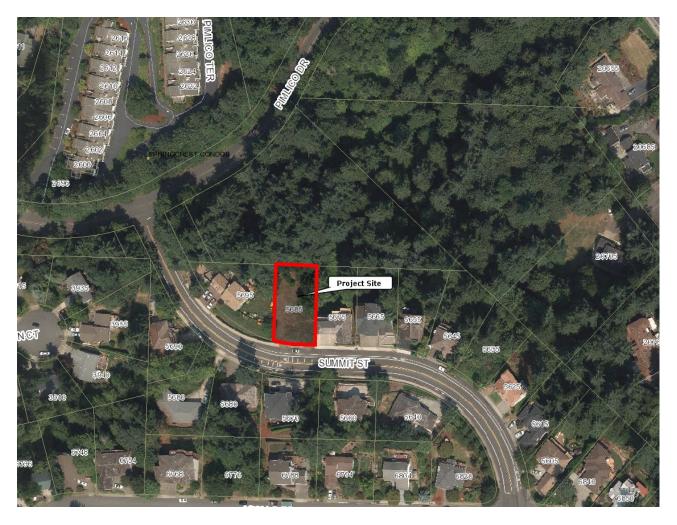

#### Willamette Conference Room

9:00 am Proposed Water Resource Area permit to build a new home

Applicant: Pavel Legkun, Spectra Homes

Subject Property Address: 5685 Summit Street

Neighborhood Assn: Rosemont Summit and Hidden Springs