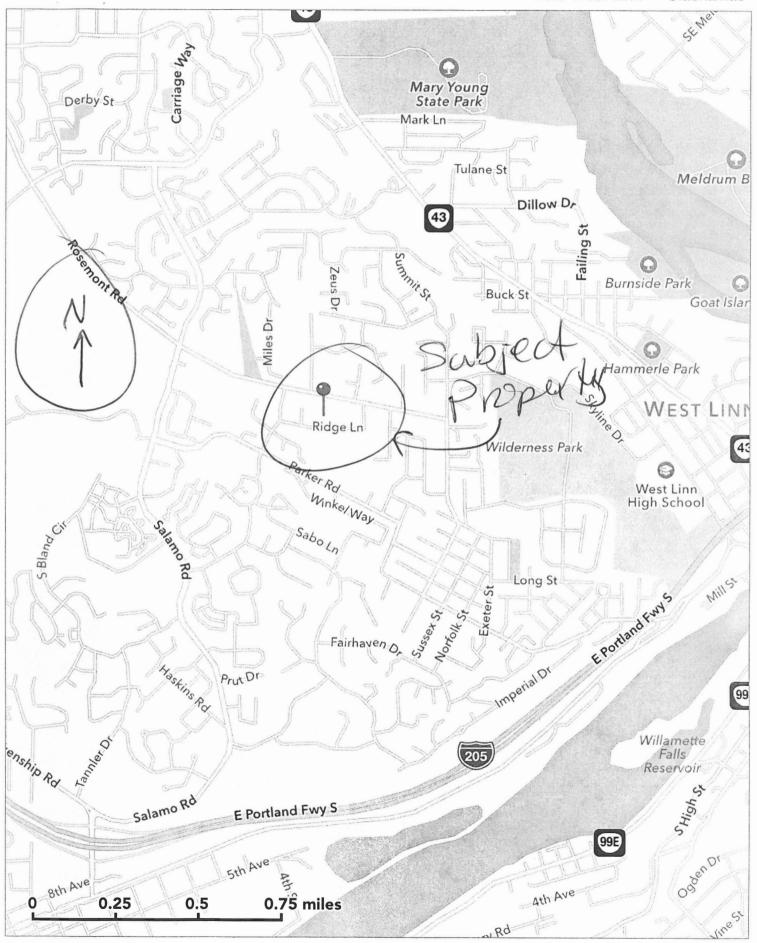

#### Willamette Conference Room

11:00 am Proposed 14-lot subdivision with connector road between and

improvements to Rosemont Road and Ridge Lane

**Applicant: Rob Dramov** 

Subject Property Address: 1400 & 1430 Rosemont Road

#### 1430 and 1400 Rosemont 14 Lot Subdivision Proposal/Pre-Application

Dear Peter,

Thank you for your help and time you provided prior to this application.

We are proposing a 14 lot subdivision of two adjacent properties (1400 and 1430 Rosemont) to help satisfy the requirements of the connector street as well as preserving the existing home and its value located on 1430 Rosemont. The home on 1430 Rosemont has a long lifespan, is newly built/remodeled and has very established grounds/landscaping/and trees. The home on 1400 Rosemont is an older ranch style home that is not updated and would be removed.