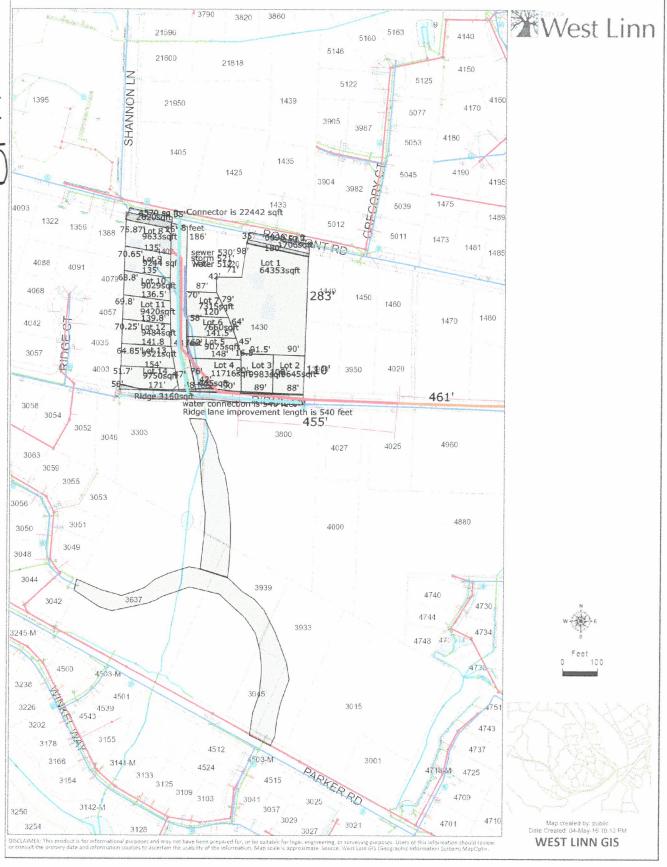

#### 1430 and 1400 Rosemont 14 Lot Subdivision Proposal/Pre-Application

Dear Peter,

Thank you for your help and time you provided prior to this application.

We are proposing a 14 lot subdivision of two adjacent properties (1400 and 1430 Rosemont) to help satisfy the requirements of the connector street as well as preserving the existing home and its value located on 1430 Rosemont. The home on 1430 Rosemont has a long lifespan, is newly built/remodeled and has very established grounds/landscaping/and trees. The home on 1400 Rosemont is an older ranch style home that is not updated and would be removed.

We have included the pre-application summary that was for a 9 lot subdivision for only 1430 Rosemont.

The current proposal helps to further the development in the area to the south and adjacent properties, without compromising the develop-ability of those properties. We have also included an example of a continuation of the connector street to Parker Road.

For the connector street we have shown a 48' width right of way. We respectfully request if there is a possibility of reducing the right of way, for the new connector street, to a 38-40' right of way for the roadway/plantar/sidewalk to improve the develop-ability of 1400 and 1430 Rosemont, while still maintaining the connection aspect between Rosemont road and Ridge lane, and for future development of the properties to the south.

How much will the city contribute (%) to the cost for the sanitary sewer installation from Ireland lane connection to the south east edge of 1430 Rosemont?

Easement requirement locations? and sizes?

Will the city allow us to maintain a larger property/buffer around the existing valuable home on 1430 Rosemont road and the existing grounds, trees, oaks, and established landscaping? Therefore creating a total of 14 lots for the two properties.

Will the city allow some grading to adjust the ephemeral stream and for pad placement, especially on the more sloped proposed lots?

Is the connector road between Rosemont road and Ridge lane location satisfactory along east edge of 1400 Rosemont and south west edge of 1430 Rosemont?

Is the city willing to help cover any of the SDC fees or installation cost (%) for the connection of the domestic water and storm water between Rosemont Road and Ridge Lane as proposed in the previous pre-application summary for 1430 Rosemont?