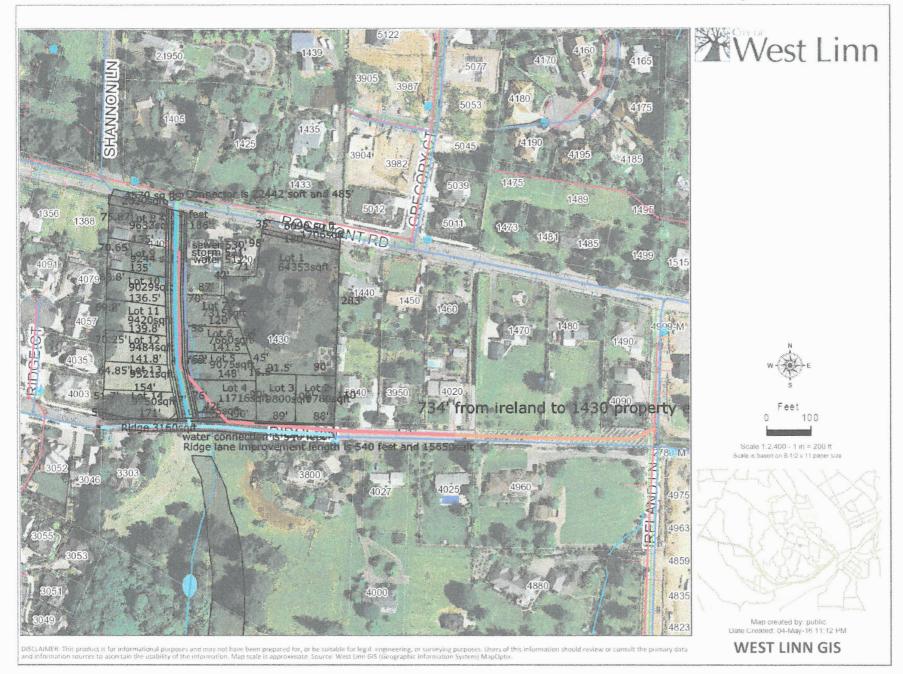

#### 1430 and 1400 Rosemont 14 Lot Subdivision Proposal/Pre-Application

Dear Peter,

Thank you for your help and time you provided prior to this application.

We are proposing a 14 lot subdivision of two adjacent properties (1400 and 1430 Rosemont) to help satisfy the requirements of the connector street as well as preserving the existing home and its value located on 1430 Rosemont. The home on 1430 Rosemont has a long lifespan, is newly built/remodeled and has very established grounds/landscaping/and trees. The home on 1400 Rosemont is an older ranch style home that is not updated and would be removed.

We have included the pre-application summary that was for a 9 lot subdivision for only 1430 Rosemont.

The current proposal helps to further the development in the area to the south and adjacent properties, without compromising the develop-ability of those properties. We have also included an example of a continuation of the connector street to Parker Road.

For the connector street we have shown a 48' width right of way. We respectfully request if there is a possibility of reducing the right of way, for the new connector street, to a 38-40' right of way for the roadway/plantar/sidewalk to improve the develop-ability of 1400 and 1430 Rosemont, while still maintaining the connection aspect between Rosemont road and Ridge lane, and for future development of the properties to the south.

How much will the city contribute (%) to the cost for the sanitary sewer installation from Ireland lane connection to the south east edge of 1430 Rosemont?

Easement requirement locations? and sizes?

Will the city allow us to maintain a larger property/buffer around the existing valuable home on 1430 Rosemont road and the existing grounds, trees, oaks, and established landscaping? Therefore creating a total of 14 lots for the two properties.

Will the city allow some grading to adjust the ephemeral stream and for pad placement, especially on the more sloped proposed lots?

Is the connector road between Rosemont road and Ridge lane location satisfactory along east edge of 1400 Rosemont and south west edge of 1430 Rosemont?

Is the city willing to help cover any of the SDC fees or installation cost (%) for the connection of the domestic water and storm water between Rosemont Road and Ridge Lane as proposed in the previous pre-application summary for 1430 Rosemont?