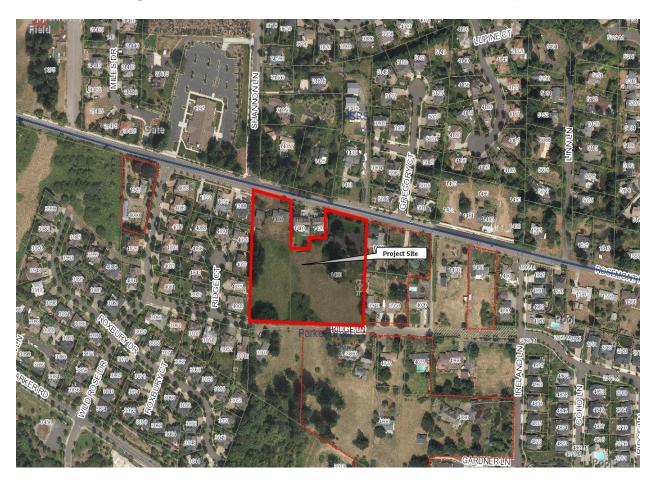

#### 1430 and 1400 Rosemont 14 Lot Subdivision Proposal/Pre-Application

Dear Peter,

Thank you for your help and time you provided prior to this application.

We are proposing a 14 lot subdivision of two adjacent properties (1400 and 1430 Rosemont) to help satisfy the requirements of the connector street as well as preserving the existing home and its value located on 1430 Rosemont. The home on 1430 Rosemont has a long lifespan, is newly built/remodeled and has very established grounds/landscaping/and trees. The home on 1400 Rosemont is an older ranch style home that is not updated and would be removed.