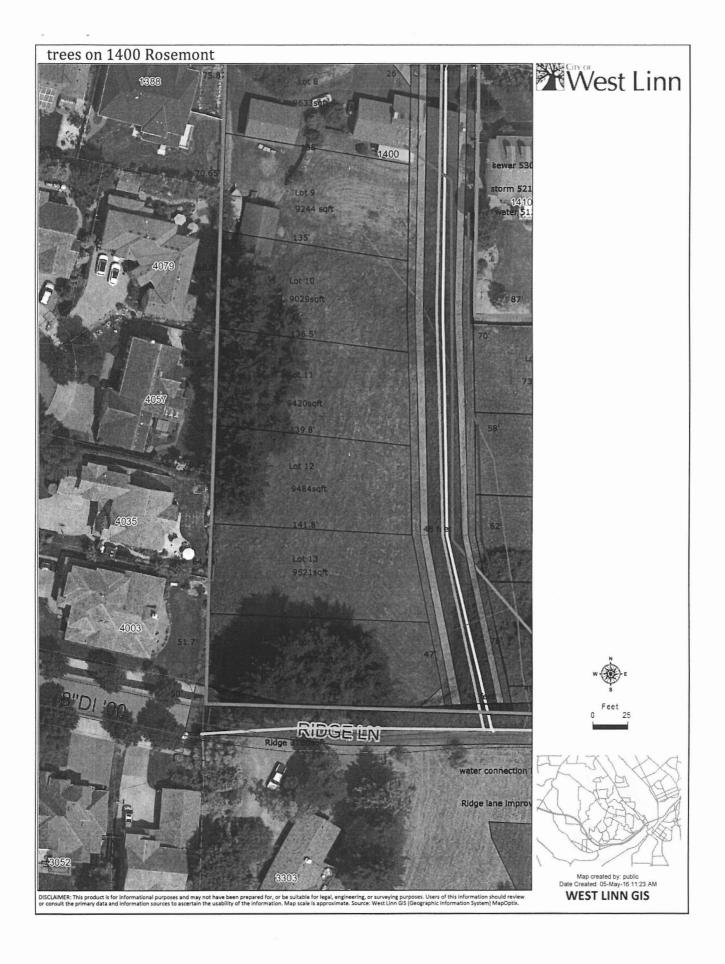

#### 1430 and 1400 Rosemont 14 Lot Subdivision Proposal/Pre-Application

Dear Peter,

Thank you for your help and time you provided prior to this application.

We are proposing a 14 lot subdivision of two adjacent properties (1400 and 1430 Rosemont) to help satisfy the requirements of the connector street as well as preserving the existing home and its value located on 1430 Rosemont. The home on 1430 Rosemont has a long lifespan, is newly built/remodeled and has very established grounds/landscaping/and trees. The home on 1400 Rosemont is an older ranch style home that is not updated and would be removed.

We have included the pre-application summary that was for a 9 lot subdivision for only 1430 Rosemont.

The current proposal helps to further the development in the area to the south and adjacent properties, without compromising the develop-ability of those properties. We have also included an example of a continuation of the connector street to Parker Road.