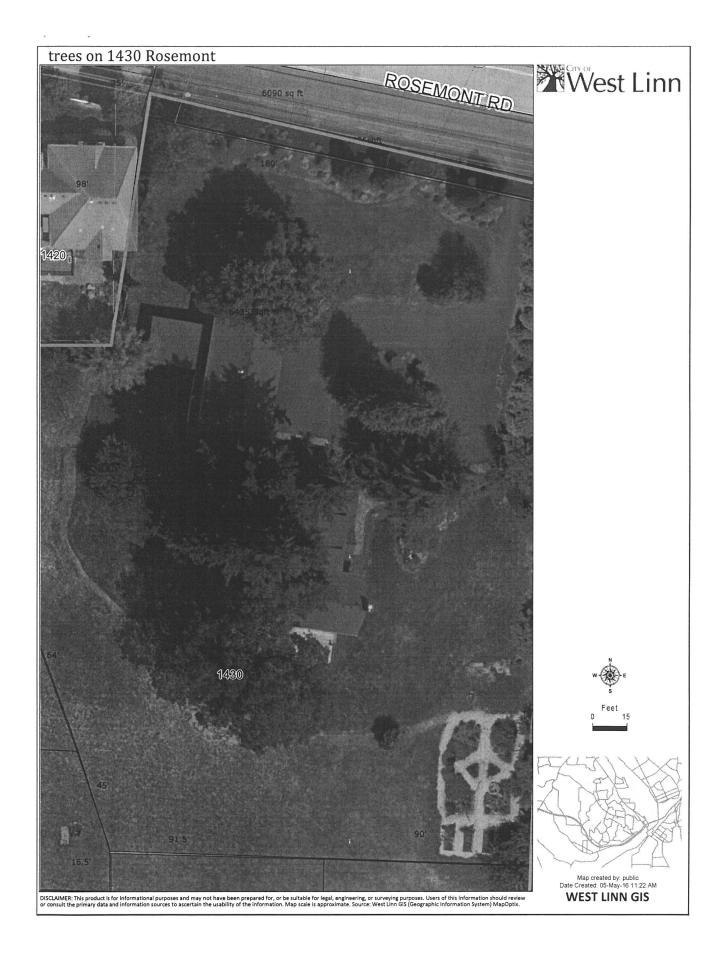

#### 1430 and 1400 Rosemont 14 Lot Subdivision Proposal/Pre-Application

Dear Peter,

Thank you for your help and time you provided prior to this application.

We are proposing a 14 lot subdivision of two adjacent properties (1400 and 1430 Rosemont) to help satisfy the requirements of the connector street as well as preserving the existing home and its value located on 1430 Rosemont. The home on 1430 Rosemont has a long lifespan, is newly built/remodeled and has very established grounds/landscaping/and trees. The home on 1400 Rosemont is an older ranch style home that is not updated and would be removed.

How much will the city contribute (%) to the cost for the sanitary sewer installation from Ireland lane connection to the south east edge of 1430 Rosemont?

Easement requirement locations? and sizes?

Will the city allow us to maintain a larger property/buffer around the existing valuable home on 1430 Rosemont road and the existing grounds, trees, oaks, and established landscaping? Therefore creating a total of 14 lots for the two properties.