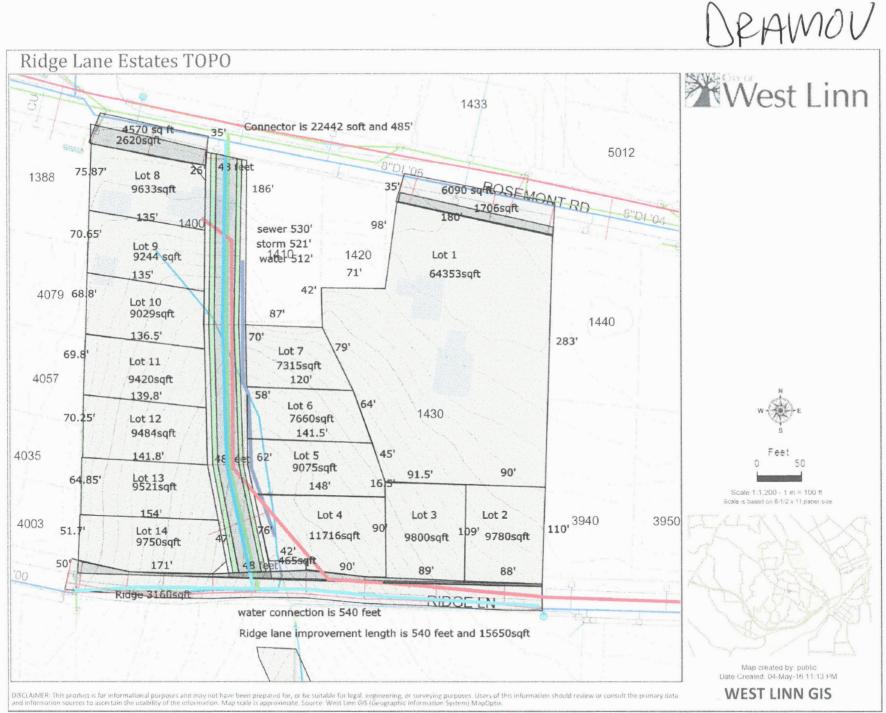

#### 1430 and 1400 Rosemont 14 Lot Subdivision Proposal/Pre-Application

Dear Peter,

Thank you for your help and time you provided prior to this application.

We are proposing a 14 lot subdivision of two adjacent properties (1400 and 1430 Rosemont) to help satisfy the requirements of the connector street as well as preserving the existing home and its value located on 1430 Rosemont. The home on 1430 Rosemont has a long lifespan, is newly built/remodeled and has very established grounds/landscaping/and trees. The home on 1400 Rosemont is an older ranch style home that is not updated and would be removed.

We have included the pre-application summary that was for a 9 lot subdivision for only 1430 Rosemont.

The current proposal helps to further the development in the area to the south and adjacent properties, without compromising the develop-ability of those properties. We have also included an example of a continuation of the connector street to Parker Road.

For the connector street we have shown a 48' width right of way. We respectfully request if there is a possibility of reducing the right of way, for the new connector street, to a 38-40' right of way for the roadway/plantar/sidewalk to improve the develop-ability of 1400 and 1430 Rosemont, while still maintaining the connection aspect between Rosemont road and Ridge lane, and for future development of the properties to the south.