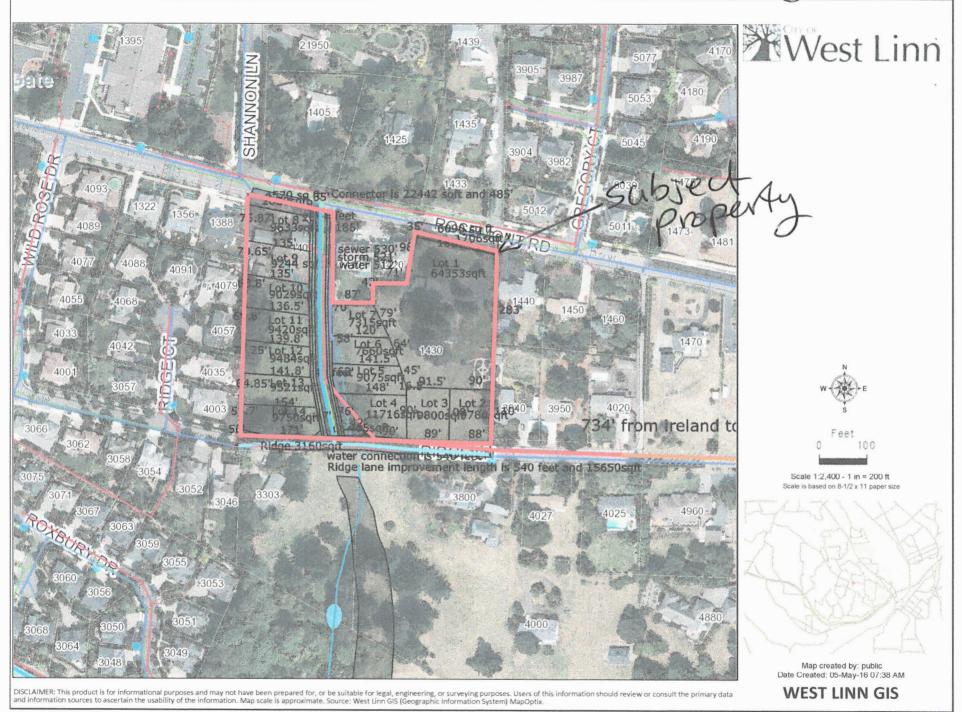

#### 1430 and 1400 Rosemont 14 Lot Subdivision Proposal/Pre-Application

Dear Peter,

Thank you for your help and time you provided prior to this application.

We are proposing a 14 lot subdivision of two adjacent properties (1400 and 1430 Rosemont) to help satisfy the requirements of the connector street as well as preserving the existing home and its value located on 1430 Rosemont. The home on 1430 Rosemont has a long lifespan, is newly built/remodeled and has very established grounds/landscaping/and trees. The home on 1400 Rosemont is an older ranch style home that is not updated and would be removed.

For the connector street we have shown a 48' width right of way. We respectfully request if there is a possibility of reducing the right of way, for the new connector street, to a 38-40' right of way for the roadway/plantar/sidewalk to improve the develop-ability of 1400 and 1430 Rosemont, while still maintaining the connection aspect between Rosemont road and Ridge lane, and for future development of the properties to the south.

Will the city allow some grading to adjust the ephemeral stream and for pad placement, especially on the more sloped proposed lots?

Is the connector road between Rosemont road and Ridge lane location satisfactory along east edge of 1400 Rosemont and south west edge of 1430 Rosemont?