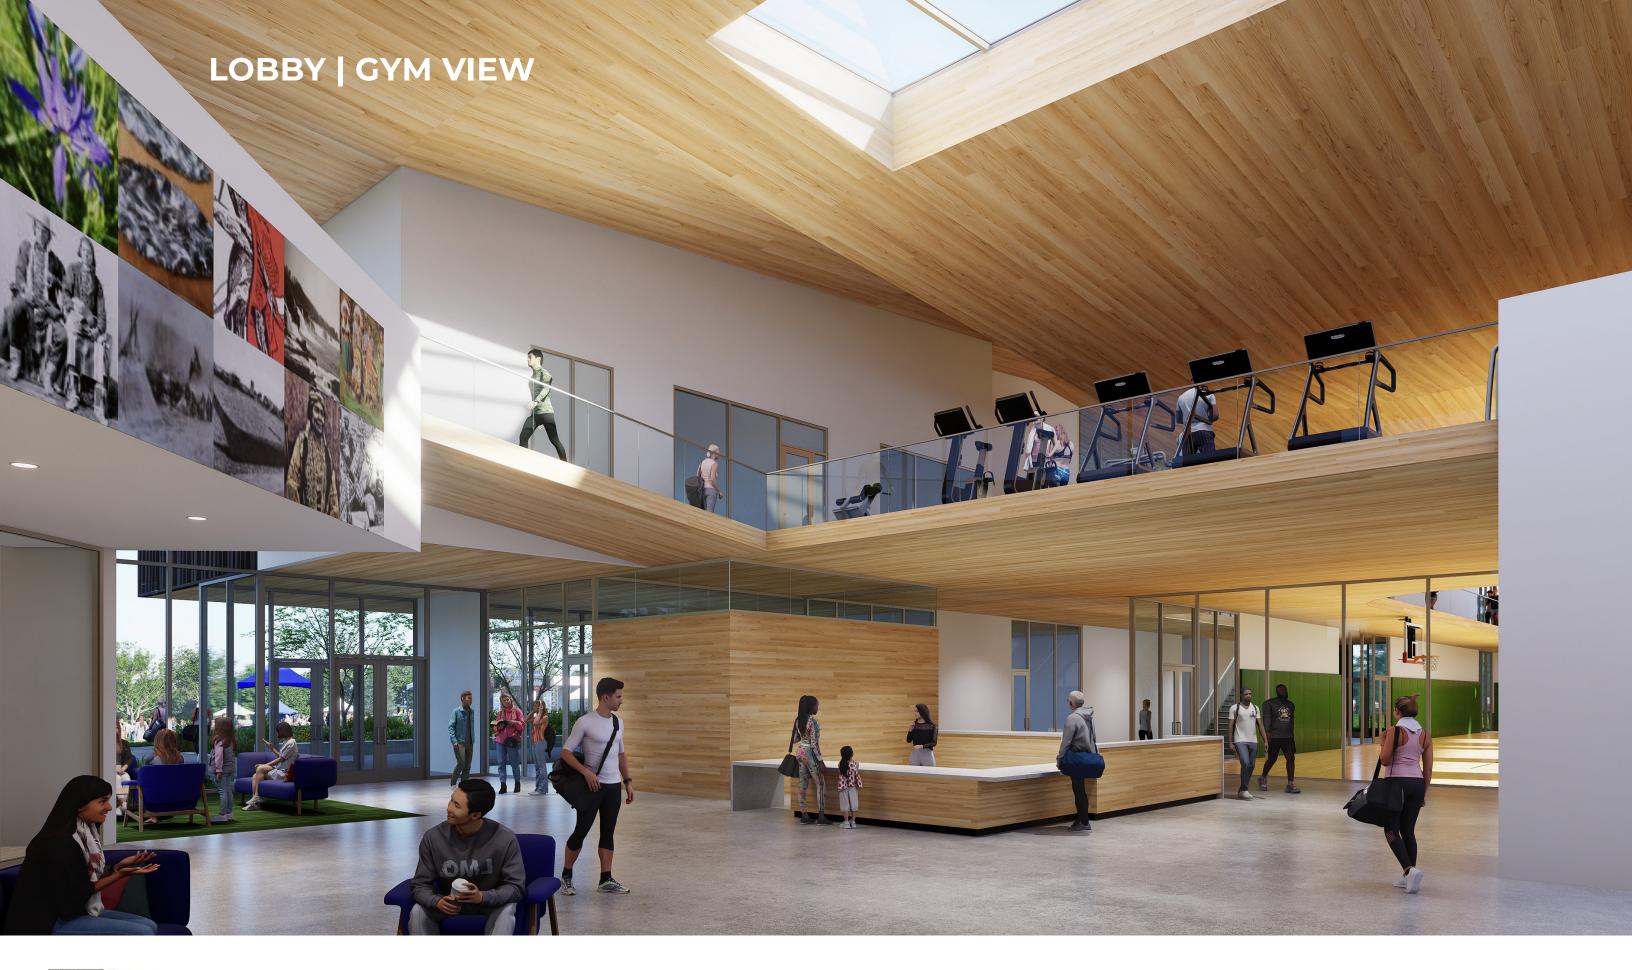

gency Access

#### PEDESTRIAN CIRCULATION

- Connection to Existing Crosswalk
- Overlook + Bridge Crossing
- Connection to Existing Adjacent Trails
- **P4** Outdoor Gathering Spaces
- PS Connection Over Grade Change
- P6 Rest Area

#### **VEHICLE ACCESS**

- A1) Vehicle Entrance + Turn Lane
- A2 Service Access
- A3 Phase I Parking (99 spots)
- A4 Drop-Off (5 spots)
- A5 ADA Parking (6 spots)
- A6 Phase II Parking (42 spots)
- AT Emergency Access Route
- A8 Secondary Emergency Access Route

#### **VEGETATED AREAS**

- Entrance Plantings + Large Trees
- V2) Stormwater Feature + Overlook
- Stormwater Capture with Check Dams
- V4 Dense Tree Canopies
- V5 Parking Lot Screening











0 25′ 50′ 100′

# **FLOOR PLANS**



**FIRST FLOOR** 



**SECOND FLOOR**