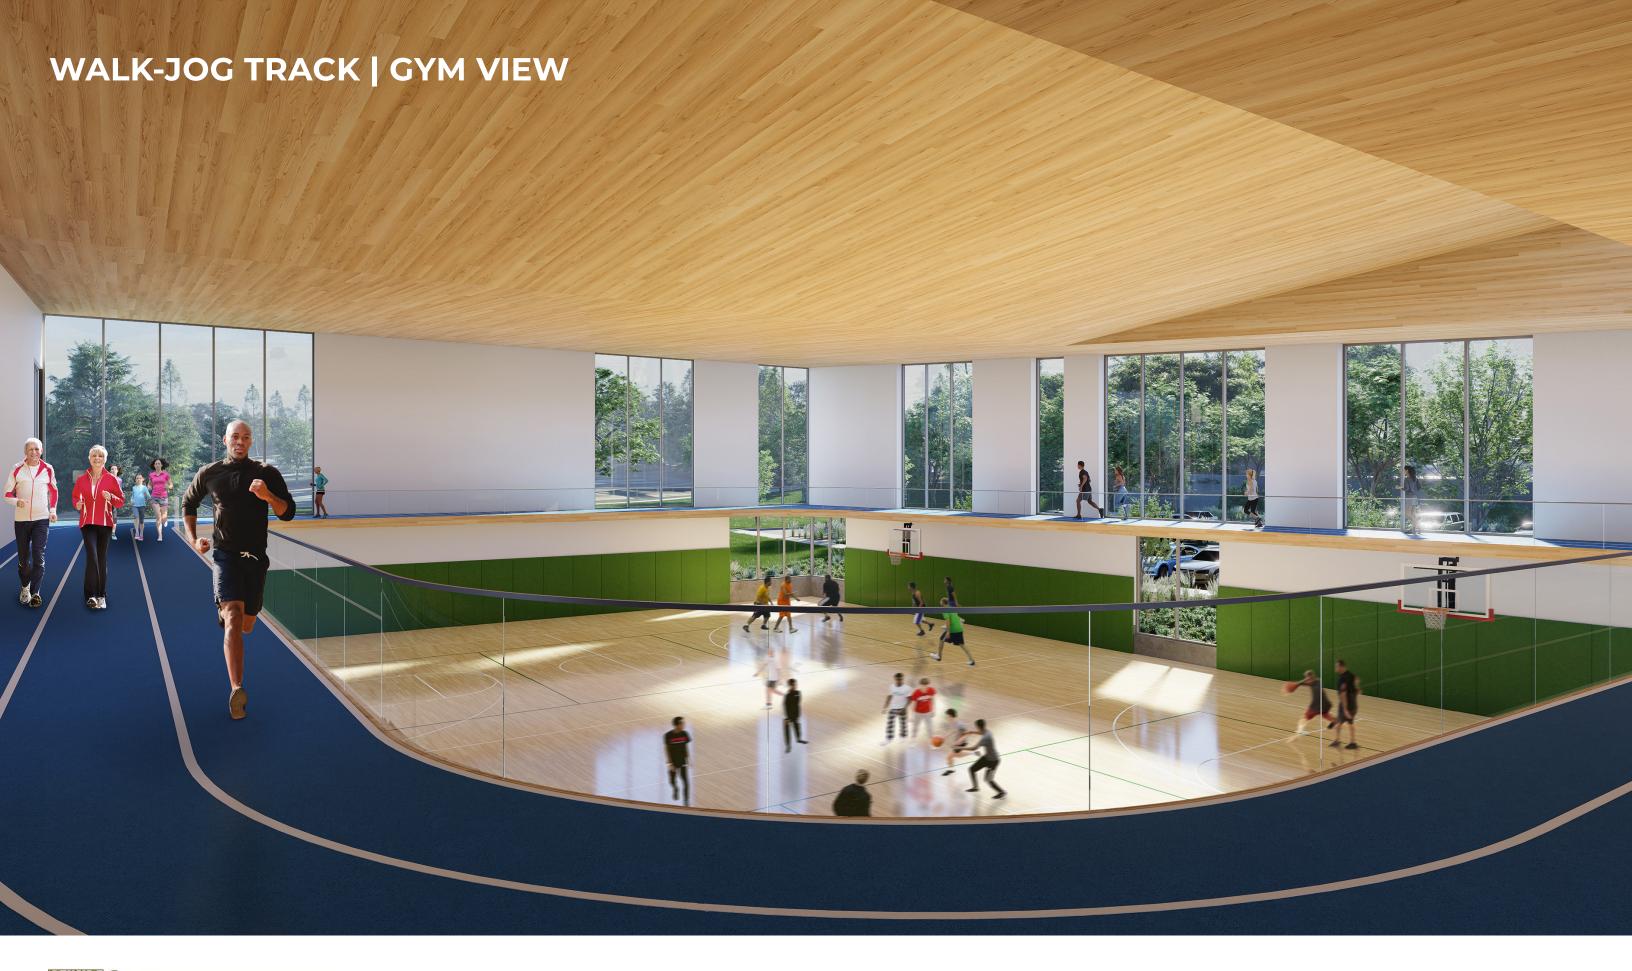

TRIAN CIRCULATION

- Connection to Existing Crosswalk
- Overlook + Bridge Crossing
- Connection to Existing Adjacent Trails
- **P4** Outdoor Gathering Spaces
- PS Connection Over Grade Change
- P6 Rest Area

#### **VEHICLE ACCESS**

- A1) Vehicle Entrance + Turn Lane
- A2 Service Access
- A3 Phase I Parking (99 spots)
- A4 Drop-Off (5 spots)
- A5 ADA Parking (6 spots)
- A6 Phase II Parking (42 spots)
- AT Emergency Access Route
- A8 Secondary Emergency Access Route

#### **VEGETATED AREAS**

- Entrance Plantings + Large Trees
- V2) Stormwater Feature + Overlook
- Stormwater Capture with Check Dams
- V4 Dense Tree Canopies
- V5 Parking Lot Screening











0 25′ 50′ 100′

# **FLOOR PLANS**



**FIRST FLOOR** 



**SECOND FLOOR**