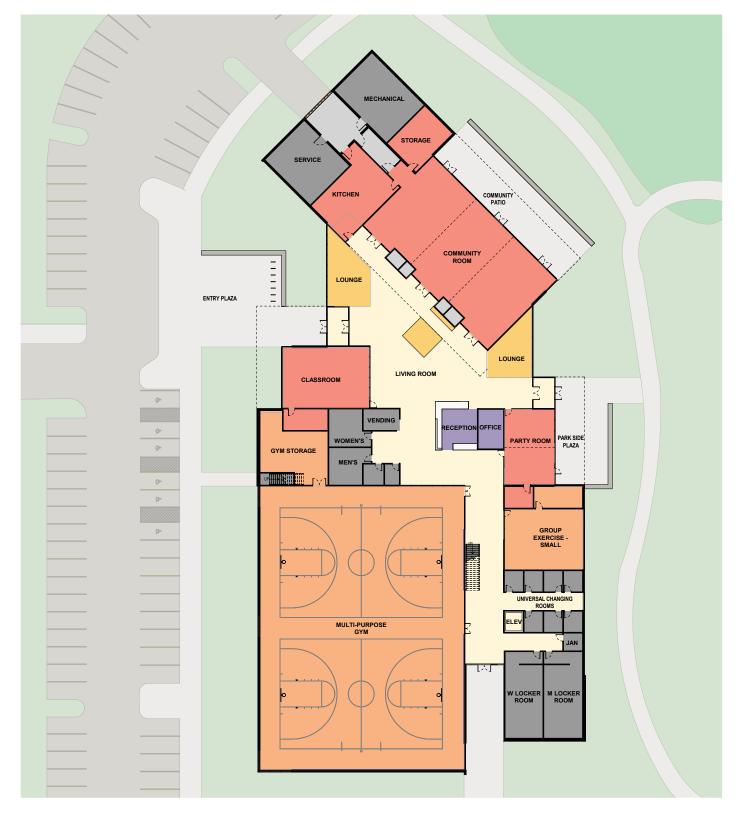

king Lot (147 spots)
- ---- Site Boundary
- Phase I Boundary
- ----- Emergency Access

#### PEDESTRIAN CIRCULATION

- Connection to Existing Crosswalk
- Overlook + Bridge Crossing
- Connection to Existing Adjacent Trails
- **P4** Outdoor Gathering Spaces
- PS Connection Over Grade Change
- P6 Rest Area

#### **VEHICLE ACCESS**

- A1) Vehicle Entrance + Turn Lane
- A2 Service Access
- A3 Phase I Parking (99 spots)
- A4 Drop-Off (5 spots)
- A5 ADA Parking (6 spots)
- A6 Phase II Parking (42 spots)
- AT Emergency Access Route
- A8 Secondary Emergency Access Route

#### **VEGETATED AREAS**

- Entrance Plantings + Large Trees
- V2) Stormwater Feature + Overlook
- Stormwater Capture with Check Dams
- V4 Dense Tree Canopies
- V5 Parking Lot Screening











0 25′ 50′ 100′

# **FLOOR PLANS**



**FIRST FLOOR** 



**SECOND FLOOR**