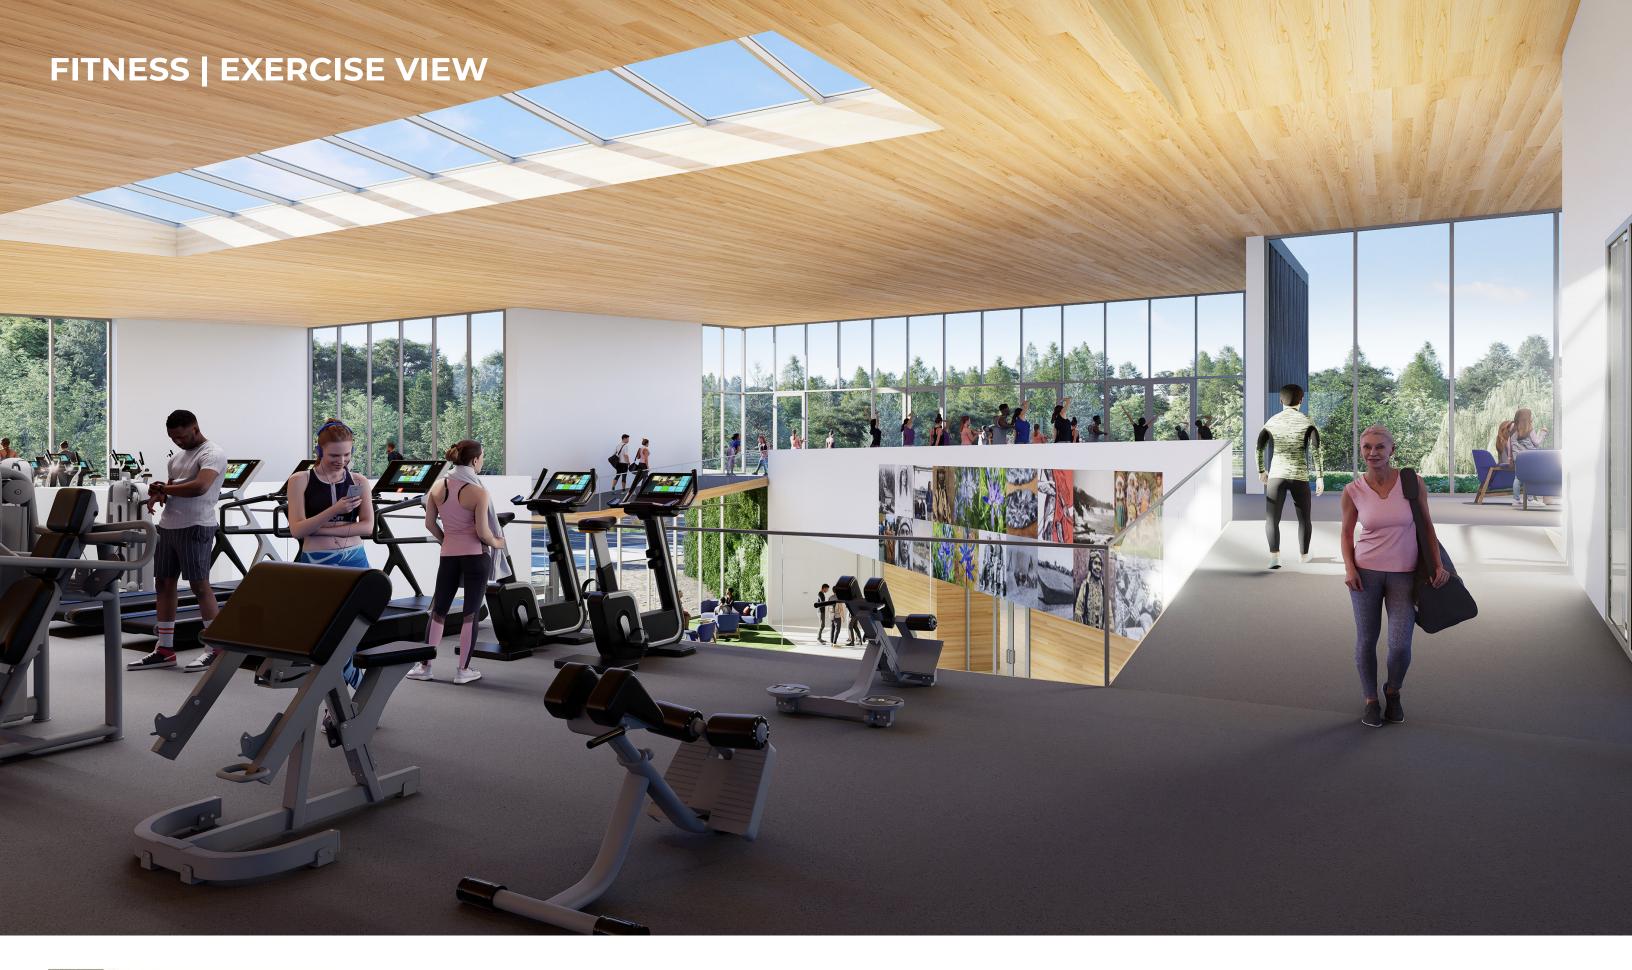

## PEDESTRIAN CIRCULATION

- Connection to Existing Crosswalk
- Overlook + Bridge Crossing
- Connection to Existing Adjacent Trails
- **P4** Outdoor Gathering Spaces
- PS Connection Over Grade Change
- P6 Rest Area

#### **VEHICLE ACCESS**

- A1) Vehicle Entrance + Turn Lane
- A2 Service Access
- A3 Phase I Parking (99 spots)
- A4 Drop-Off (5 spots)
- A5 ADA Parking (6 spots)
- A6 Phase II Parking (42 spots)
- AT Emergency Access Route
- A8 Secondary Emergency Access Route

#### **VEGETATED AREAS**

- Entrance Plantings + Large Trees
- V2) Stormwater Feature + Overlook
- Stormwater Capture with Check Dams
- V4 Dense Tree Canopies
- V5 Parking Lot Screening











0 25′ 50′ 100′

# **FLOOR PLANS**



**FIRST FLOOR** 



**SECOND FLOOR**