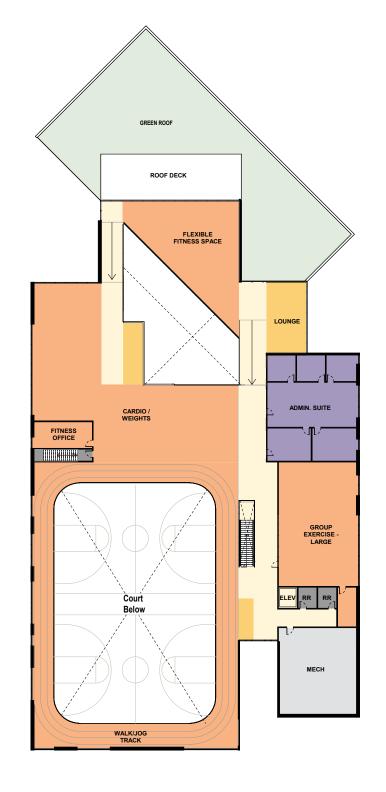

- ---- Site Boundary
- Phase I Boundary
- ----- Emergency Access

#### PEDESTRIAN CIRCULATION

- Connection to Existing Crosswalk
- Overlook + Bridge Crossing
- Connection to Existing Adjacent Trails
- **P4** Outdoor Gathering Spaces
- PS Connection Over Grade Change
- P6 Rest Area

#### **VEHICLE ACCESS**

- A1) Vehicle Entrance + Turn Lane
- A2 Service Access
- A3 Phase I Parking (99 spots)
- A4 Drop-Off (5 spots)
- A5 ADA Parking (6 spots)
- A6 Phase II Parking (42 spots)
- AT Emergency Access Route
- A8 Secondary Emergency Access Route

#### **VEGETATED AREAS**

- Entrance Plantings + Large Trees
- V2) Stormwater Feature + Overlook
- Stormwater Capture with Check Dams
- V4 Dense Tree Canopies
- V5 Parking Lot Screening











0 25′ 50′ 100′

# **FLOOR PLANS**



**FIRST FLOOR** 



**SECOND FLOOR**