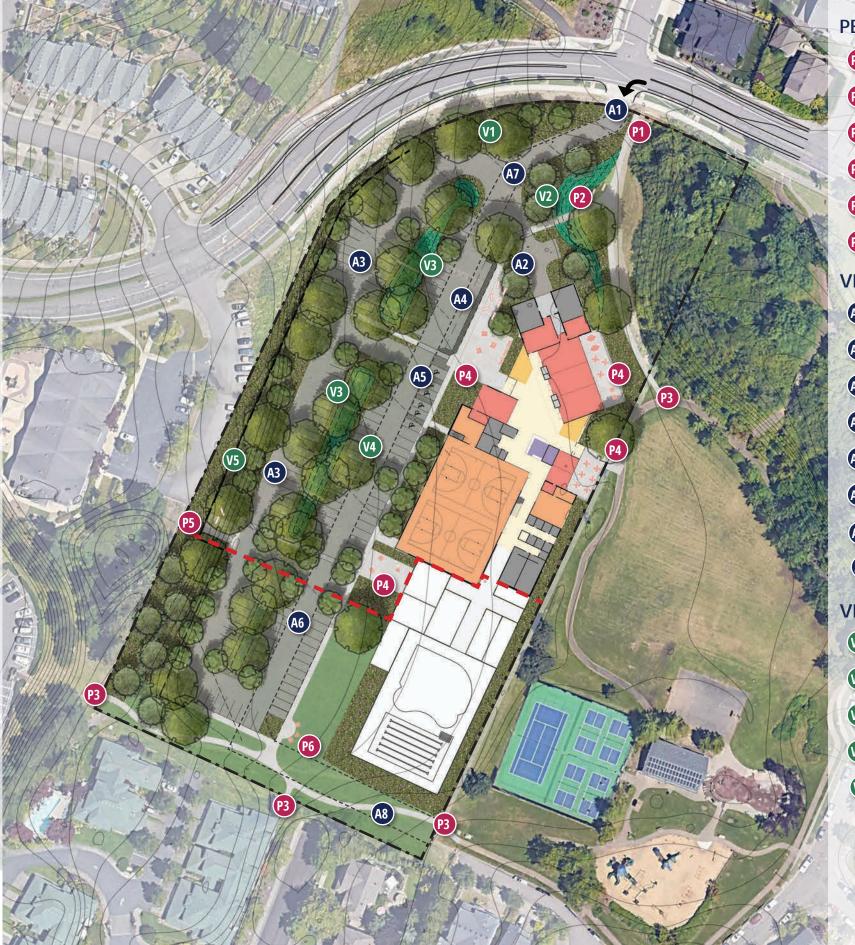

## WEST LINN COMMUNITY RECREATION **CENTER - PHASE I**

Site plan integrating multi-model access, natural riparian forest systems, and blending interior and exterior environments.

### LEGEND

- Lawn Area
- Planting Area
- Stormwater Capture Area
- Paths + Gathering Areas
- Parking Lot (105 spots)
- ---- Site Boundary
- Phase I Boundary
- ----- Emergency Access

#### PEDESTRIAN CIRCULATION

- Connection to Existing Crosswalk
- Overlook + Bridge Crossing
- Connection to Existing Adjacent Trails
- P4 Outdoor Gathering Spaces
- Connection Over Grade Change
- P6 Rest Area

### **VEHICLE ACCESS**

- Vehicle Entrance + Turn Lane
- A2 Service Access
- A3 Phase I Parking (99 spots)
- A4 Drop-Off (5 spots)
- A5 ADA Parking (6 spots)
- **A6** Emergency Access Route
- A7 Secondary Emergency Access Route

#### **VEGETATED AREAS**

- (vi) Entrance Plantings + Large Trees
- V2) Stormwater Feature + Overlook
- Stormwater Capture with Check Dams
- V4 Dense Tree Canopies
- V5 Parking Lot Screening
- V6 Phase I Vegetated Buffer
- Phase I Informal U11 Soccer Field