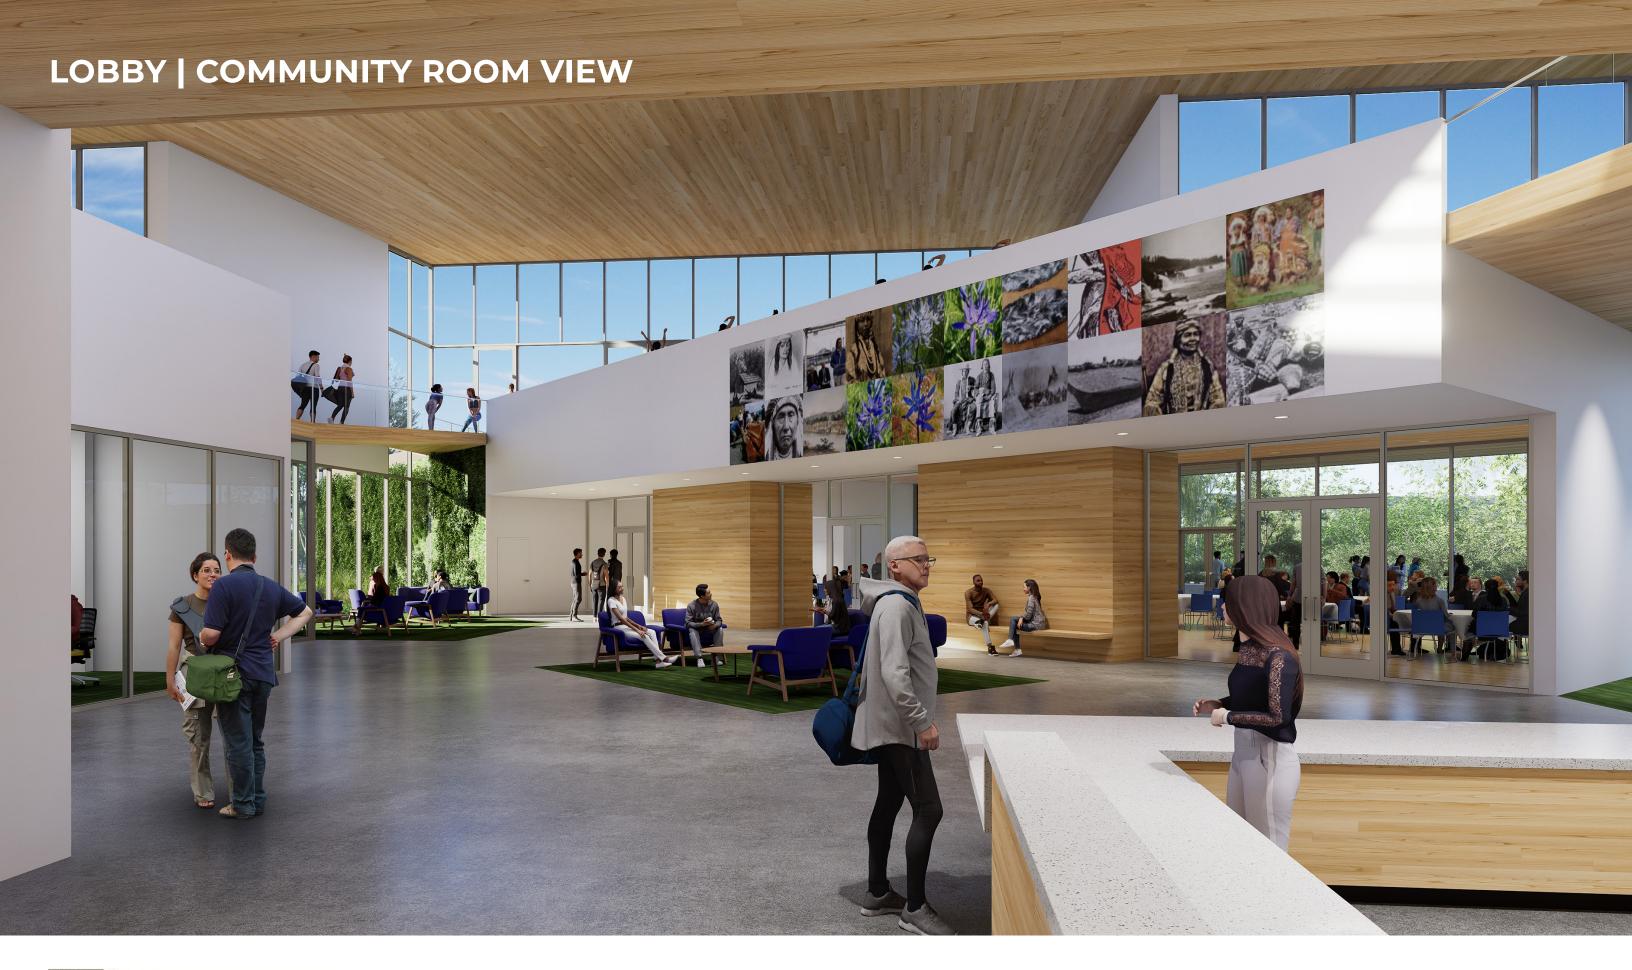

cess

#### PEDESTRIAN CIRCULATION

- Connection to Existing Crosswalk
- Overlook + Bridge Crossing
- Connection to Existing Adjacent Trails
- **P4** Outdoor Gathering Spaces
- PS Connection Over Grade Change
- P6 Rest Area

#### **VEHICLE ACCESS**

- A1) Vehicle Entrance + Turn Lane
- A2 Service Access
- A3 Phase I Parking (99 spots)
- A4 Drop-Off (5 spots)
- A5 ADA Parking (6 spots)
- A6 Phase II Parking (42 spots)
- AT Emergency Access Route
- A8 Secondary Emergency Access Route

#### **VEGETATED AREAS**

- Entrance Plantings + Large Trees
- V2) Stormwater Feature + Overlook
- Stormwater Capture with Check Dams
- V4 Dense Tree Canopies
- V5 Parking Lot Screening











0 25′ 50′ 100′

# **FLOOR PLANS**



**FIRST FLOOR** 



**SECOND FLOOR**