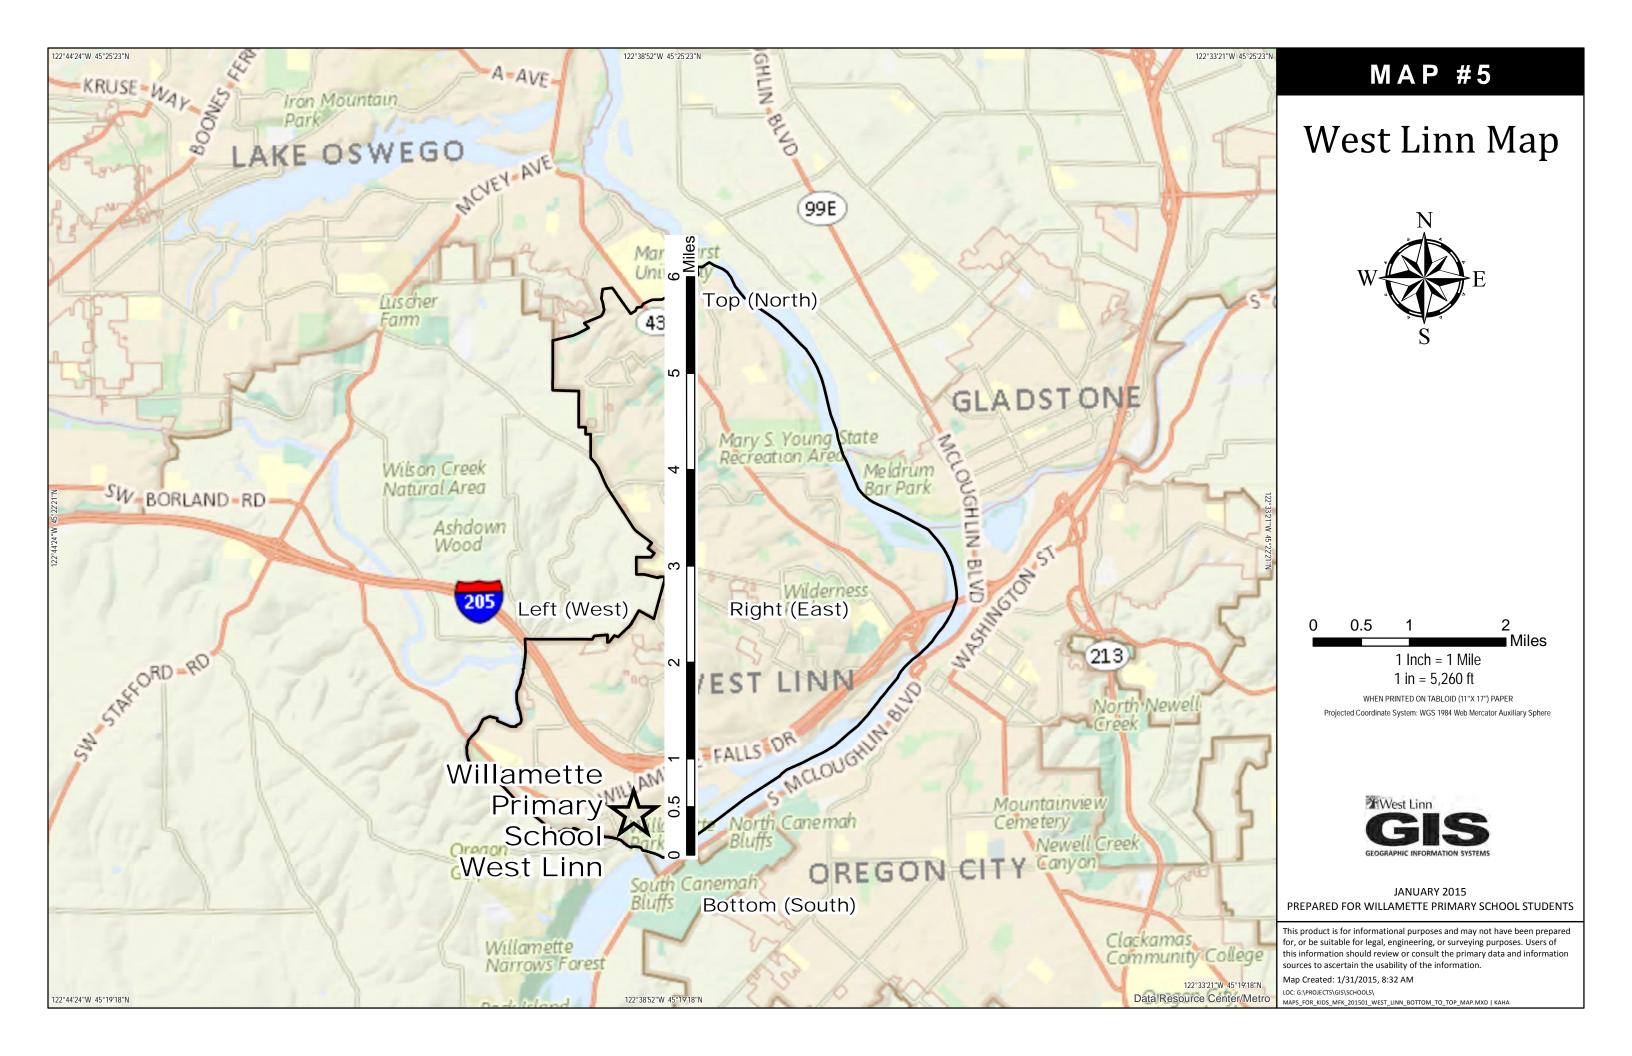

# Map Making Uzir

MAP 1: WORLD MAP

MAP 2: UNITED STATES OF AMERICA MAP

MAP 3: OREGON MAP

MAP 4: WEST LINN TO MT. HOOD MAP

MAP 5: WEST LINN SOUTH TO NORTH MAP

MAP 6: FIRE FIGHTER MAP

MAP 7: CONNECT THE DOTS MAP