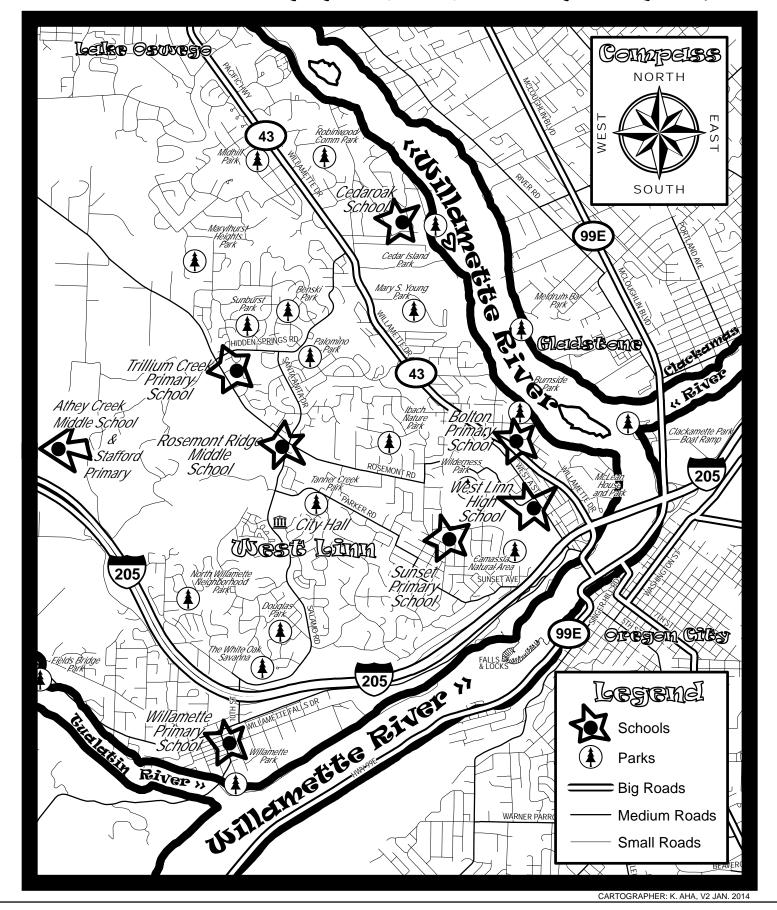

# Map Making Uzir

MAP 1: WORLD MAP

MAP 2: UNITED STATES OF AMERICA MAP

MAP 3: OREGON MAP

MAP 4: WEST LINN TO MT. HOOD MAP

MAP 5: WEST LINN SOUTH TO NORTH MAP

MAP 6: FIRE FIGHTER MAP

MAP 7: CONNECT THE DOTS MAP

MAP 8: DRAW YOUR ISLAND MAP

MAP 9: DRAW WEST LINN MAP

MAP 10: COLORING MAP!

MAP 11: STREET NAME TRIVIA MAP

Download this Map Making Kit at: https://westlinnoregon.gov/maps/map-making-kit