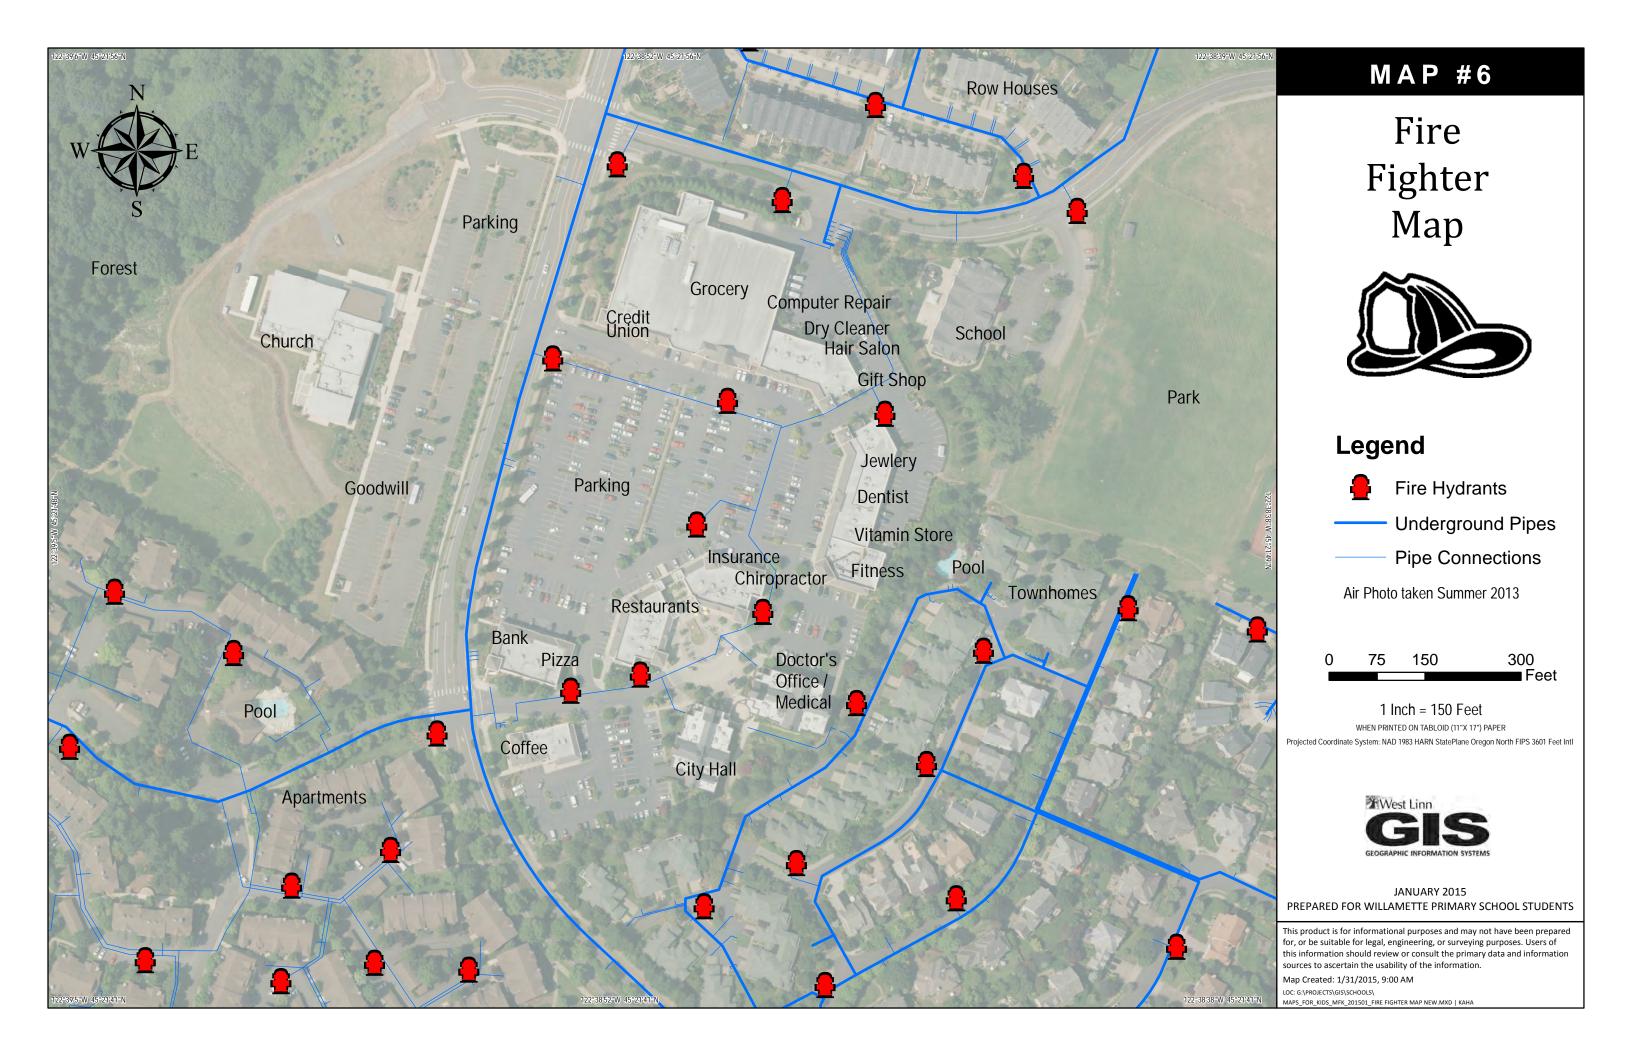

### **MAP #6**

GIVE YOUR MAP A NAME (TITLE)

CARTOGRAPHER {MAP MADE BY}

DATE YOU MADE YOUR MAP

## Map Legend

### **Points**

Fire Hydrants

### Lines

Map Scale Bar 200 ■ Feet

1 Inch = 100 Feet

WHEN PRINTED ON TABLOID (11"X 17") PAPER

Projected Coordinate System: NAD 1983 HARN StatePlane Oregon North FIPS 3601 Feet Intl

Air Photo taken Summer 2013