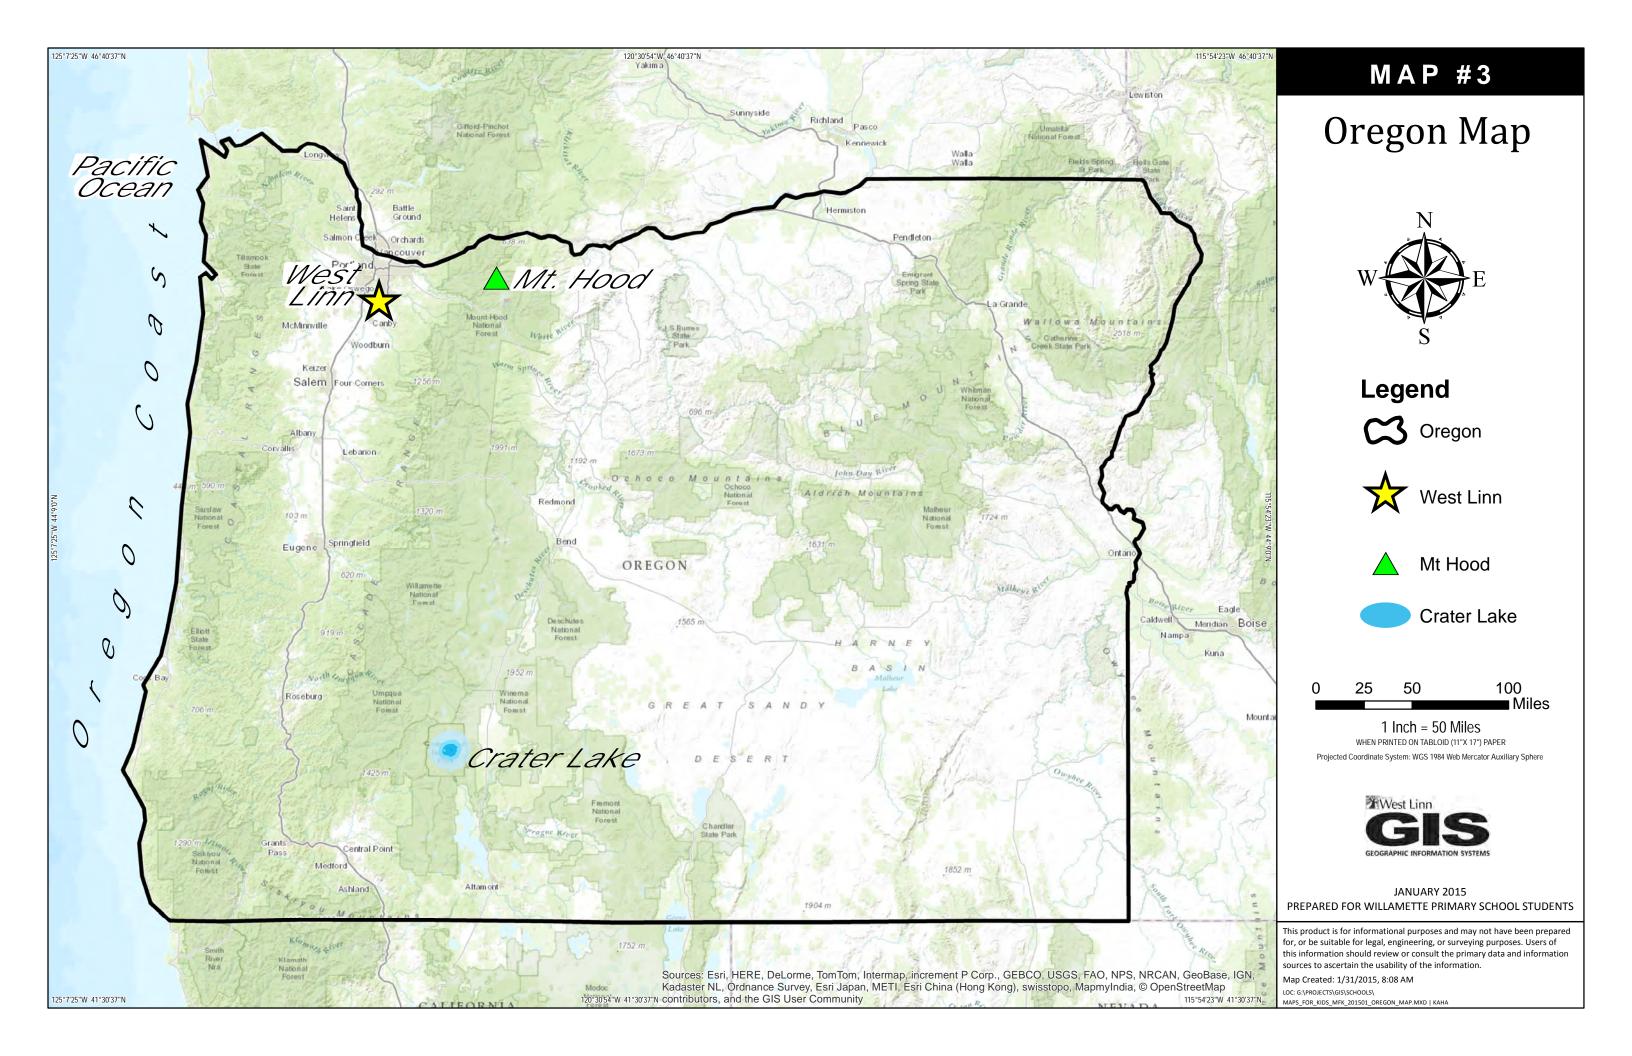

# Map Making Uzir

MAP 1: WORLD MAP

MAP 2: UNITED STATES OF AMERICA MAP

MAP 3: OREGON MAP

MAP 4: WEST LINN TO MT. HOOD MAP

MAP 5: WEST LINN SOUTH TO NORTH MAP

MAP 6: FIRE FIGHTER MAP

MAP 7: CONNECT THE DOTS MAP