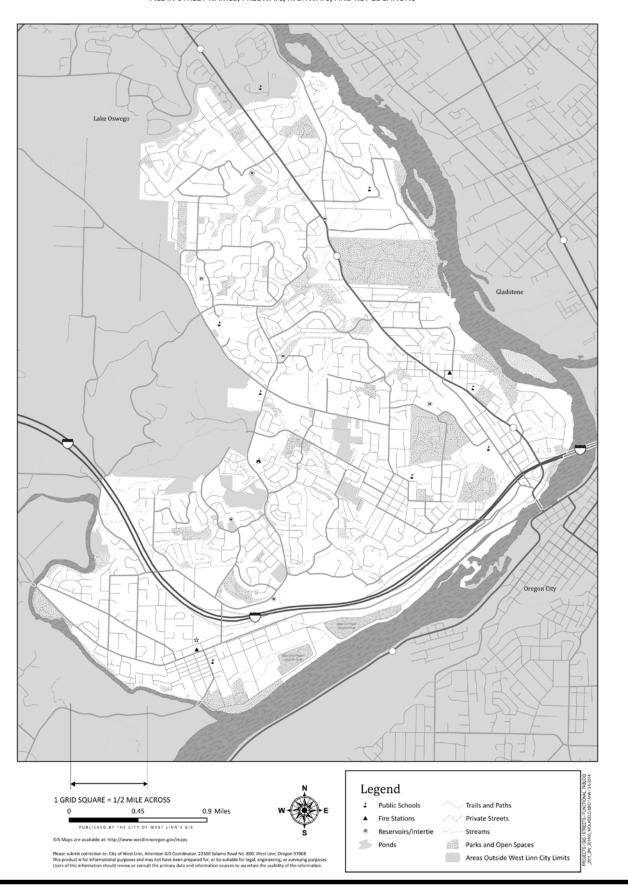

### City of West Linn Road Map

FILL IN STREET NAMES, FREEWAYS/HIGHWAYS, AND KEY LOCATIONS

# **MAP #11** GIVE YOUR MAP A NAME (TITLE) CARTOGRAPHER {MAP MADE BY} DATE YOU MADE YOUR MAP

Scanned Map has been Georeferenced and Projected to Coordinate System:

JANUARY 2015 PREPARED FOR:

WILLAMETTE PRIMARY SCHOOL STUDENTS