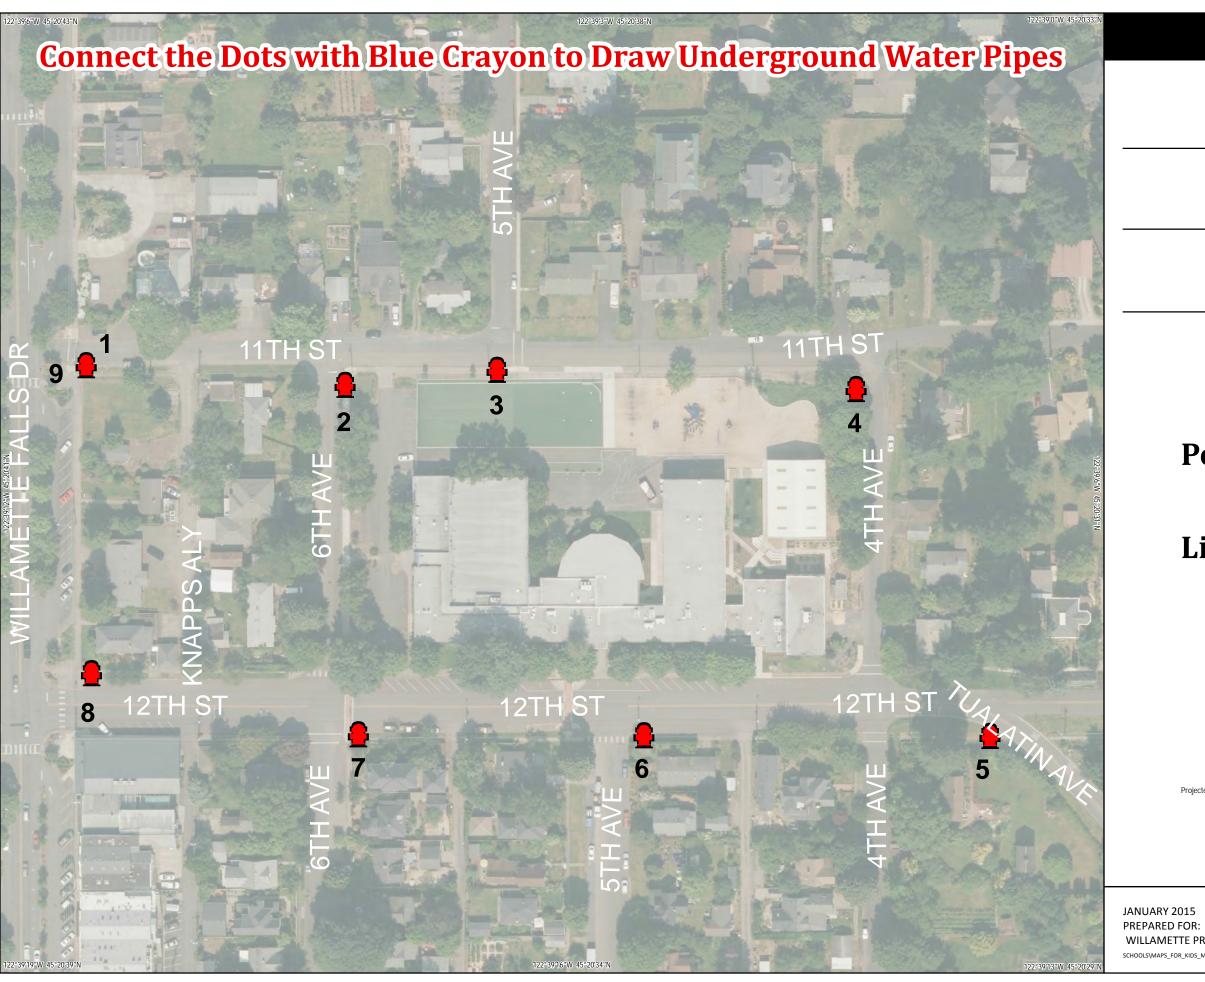

# Map Making Uzir

MAP 1: WORLD MAP

MAP 2: UNITED STATES OF AMERICA MAP

MAP 3: OREGON MAP

MAP 4: WEST LINN TO MT. HOOD MAP

MAP 5: WEST LINN SOUTH TO NORTH MAP

MAP 6: FIRE FIGHTER MAP

MAP 7: CONNECT THE DOTS MAP