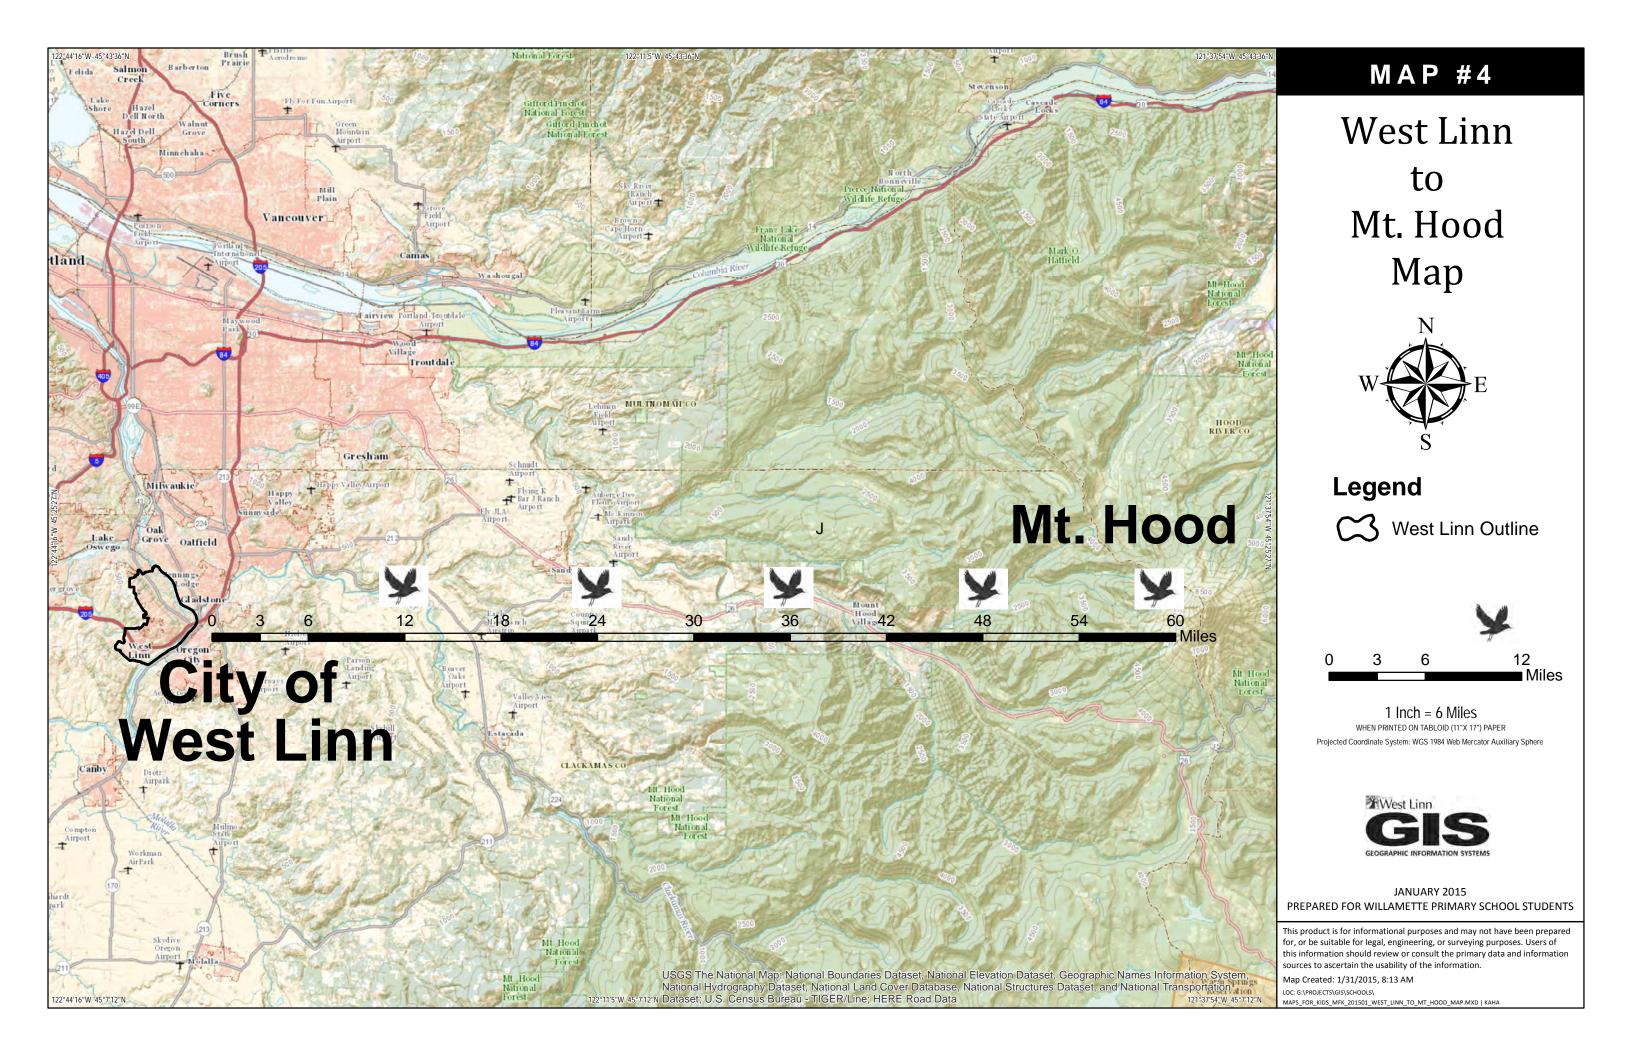

# Map Making Uzir

MAP 1: WORLD MAP

MAP 2: UNITED STATES OF AMERICA MAP

MAP 3: OREGON MAP

MAP 4: WEST LINN TO MT. HOOD MAP

MAP 5: WEST LINN SOUTH TO NORTH MAP

MAP 6: FIRE FIGHTER MAP

MAP 7: CONNECT THE DOTS MAP