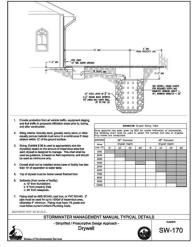

### ADDITIONAL NOTES

- CONNECT SEWER LINES TO EXISTING
- CONNECT WATER LINE TO EXISTING WATER METER
- EXTEND HEATING DUCTS TO EXISTING FURANCE
- STORMWATER HANDLED BY ONSITE DRYWELL [SEE SITE PLAN] [10' FROM FOUNDATION & 5' FROM PROPERTY LINE]
- CLASS 1 VARIANCE & NON CONFORMING STRUCTURE PERMITS TO BE APPLIED FOR SETBACKS
- NO TREES ON SITE [SEE SATALITE MAP]

# DRY WELL DRAWING

| Contact Info              | Louie Bec 503-730-6238                    |  |
|---------------------------|-------------------------------------------|--|
| Address                   | 1215 Blankenship Rd<br>West Linn OR 97068 |  |
| Taxlot Numb.              | 21E34DA01300                              |  |
| Zoning                    | R-10                                      |  |
| Lot Size                  | 9,254 sq ft                               |  |
| Lot Coverage              | 35.00 %                                   |  |
| Building Area             | 1,686 sq ft                               |  |
| Proposed<br>Building Area | 1,583 sq ft                               |  |