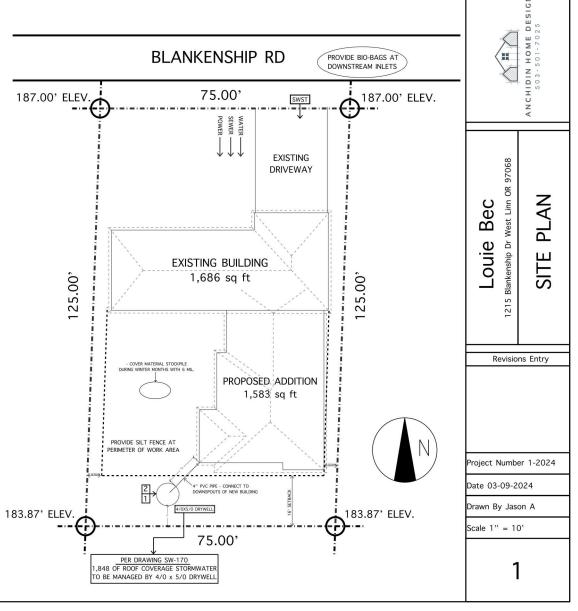

### SITE WORK DETAIL

- ALL GRADING SHOWN ON PLANS IS APPROXIMATE, CONTRACTOR IS TO BE RESPONSIBLE FOR DETERMINING ALL FINAL GRADING AND NOTIFYING DESIGNER IF CHANGES TO THE PLAN SET ARE NECESSARY
- REMOVE TOP SOIL AND ORGANIC MATERIAL FROM THE BUILDING SITE, STOCKPILING ON SITE FOR FINAL GRADING IF POSSIBLE
- ANY FILL UNDER GRADE SUPPORTED CONCRETE SLABS TO BE 4" THICK (MIN.) SAND COMPACTED TO 95%
- FINISH GRADES ARE TO REMAIN AT LEAST 6" BELOW FINISH SIDING CONTRACTOR TO SLOPE GRADE MIN. 6" IN 10' AWAY FROM
- BUILDING, OR CONTRACTOR SHALL PROVIDE FOOTING DRAINAGE

### **EROSION & SEDIMENT CONTROL**

- PROVIDE SEDIMENT CONTROL SILT FENCE AROUND PERIMETER OF WORK AREA [4' TALL & 6" MIN. BURY]
- PROVIDE BIO-FILLER BAGS OR FIBER ROLLS FOR INLET PROTECTION [CATCH BASINS, AREA DRAINS, CURBSIDE INLET, ECT.]
- STABILIZE ALL SOILS, INCLUDING STOCKPILES THAT ARE TEMPORARILY EXPOSED.
- COVER MATERIAL STOCKPILE DURING WINTER MONTHS WITH 6 MIL. - PREVENT SEDIMENT FROM ENTERING ALL STORM DRAINS

### ADDITIONAL NOTES

- CONNECT SEWER LINES TO EXISTING
- CONNECT WATER LINE TO EXISTING WATER METER
- EXTEND HEATING DUCTS TO EXISTING FURANCE
- STORMWATER HANDLED BY ONSITE DRYWELL [SEE SITE PLAN] [10' FROM FOUNDATION & 5' FROM PROPERTY LINE]
- CLASS 1 VARIANCE & NON CONFORMING STRUCTURE PERMITS TO BE APPLIED FOR SETBACKS
- NO TREES ON SITE [SEE SATALITE MAP]

# DRY WELL DRAWING

| Contact Info              | Louie Bec 503-730-6238                    |  |
|---------------------------|-------------------------------------------|--|
| Address                   | 1215 Blankenship Rd<br>West Linn OR 97068 |  |
| Taxlot Numb.              | 21E34DA01300                              |  |
| Zoning                    | R-10                                      |  |
| Lot Size                  | 9,254 sq ft                               |  |
| Lot Coverage              | 35.00 %                                   |  |
| Building Area             | 1,686 sq ft                               |  |
| Proposed<br>Building Area | 1,583 sq ft                               |  |

## b. All other applicable ordinance provisions will be met. (Ord. 1192, 1987)

Response: I am requesting to reduce the side-to-side setback from the proposed single-story addition from 7.5 feet to 5 feet. The proposed setback will not encroach any closer than 5 feet from the side of the house to the property line. With this set back in place, the lot will be at a 35% lot coverage. There will also be space for pedestrian access to the rear of the property line through this access point.