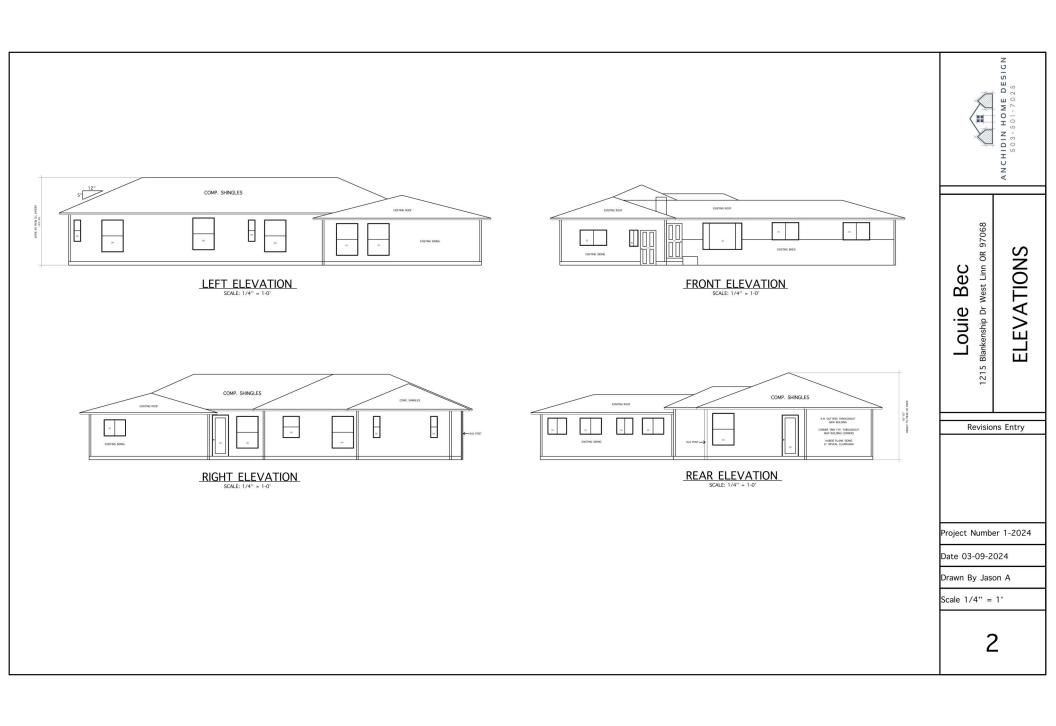

- **a. Provides for a more efficient use of the site;** The variance will allow me to build the addition with more space for social gatherings in the back yard. By providing a 16-foot setback instead of a 20-foot one, it'll also allow me to utilize the back yard for different landscape opportunities.
- b. Preserves and incorporates natural features into the overall design of the project; The additional space between the proposed addition and the rear of the property line will preserve the openness of the back yard and create more space for activities and enjoyment.
- c. Does not adversely affect adjoining properties in terms of light, air circulation, noise levels, privacy, and fire hazards; The proposed single-story addition will not affect adjoining properties in any regard. The neighbor's residence (1270 Farrview Ct) has their backyard facing the rear end of mine, and there isn't anything in-between the two except a fence line. Future landscaping will have no impact on their property or any of the above noted criteria.
- d. Provides for safe vehicular and pedestrian access to the site and safe on-site vehicular and pedestrian circulation. The proposed single-story addition and setback variance will have no impact on pedestrian or vehicular access to the site or circulation.

## b. All other applicable ordinance provisions will be met. (Ord. 1192, 1987)

Response: I am requesting to reduce the side-to-side setback from the proposed single-story addition from 7.5 feet to 5 feet. The proposed setback will not encroach any closer than 5 feet from the side of the house to the property line. With this set back in place, the lot will be at a 35% lot coverage. There will also be space for pedestrian access to the rear of the property line through this access point.