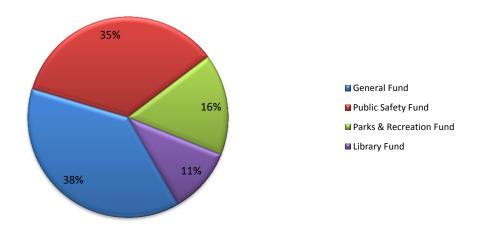

# Ending Fund Reserve Balances Budgeted at the End of the Biennium

Public Safety Fund for the City of West Linn

| Property taxes                                                                                                                                                                                                                                                                                                                                                                                                                                                                                                                                                                                                                                                                                                                                                                                                                                                                                                                                                                                                                                                                                                                                                                                                                                                                                                                                                                                                                                                                                                                                                                                                                                                                                                                                                                                                                                                                                                                                                                                                                                                                                                                       | for the City of West Linn         |             |              |              |   |              |                |              |              |                  |              | [12 months] |
|--------------------------------------------------------------------------------------------------------------------------------------------------------------------------------------------------------------------------------------------------------------------------------------------------------------------------------------------------------------------------------------------------------------------------------------------------------------------------------------------------------------------------------------------------------------------------------------------------------------------------------------------------------------------------------------------------------------------------------------------------------------------------------------------------------------------------------------------------------------------------------------------------------------------------------------------------------------------------------------------------------------------------------------------------------------------------------------------------------------------------------------------------------------------------------------------------------------------------------------------------------------------------------------------------------------------------------------------------------------------------------------------------------------------------------------------------------------------------------------------------------------------------------------------------------------------------------------------------------------------------------------------------------------------------------------------------------------------------------------------------------------------------------------------------------------------------------------------------------------------------------------------------------------------------------------------------------------------------------------------------------------------------------------------------------------------------------------------------------------------------------------|-----------------------------------|-------------|--------------|--------------|---|--------------|----------------|--------------|--------------|------------------|--------------|-------------|
| Revenue   Fy 2011                                                                                                                                                                                                                                                                                                                                                                                                                                                                                                                                                                                                                                                                                                                                                                                                                                                                                                                                                                                                                                                                                                                                                                                                                                                                                                                                                                                                                                                                                                                                                                                                                                                                                                                                                                                                                                                                                                                                                                                                                                                                                                                    |                                   |             | Actual       |              |   | through t    | he 4th Quarter | of FY 2014   | 20           | )14-2015 Bienniເ | ım           | Flexible    |
| Revenue   Property taxes   \$ 4,213,922   \$ 4,128,714   \$ 4,113,984   \$ 4,168,000   \$ 4,171,571   \$ 3,571   \$ 5,4168,000   \$ 3,973,000   \$ 8,141,000   1,000   1,000   1,000   1,000   1,000   1,000   1,000   1,000   1,000   1,000   1,000   1,000   1,000   1,000   1,000   1,000   1,000   1,000   1,000   1,000   1,000   1,000   1,000   1,000   1,000   1,000   1,000   1,000   1,000   1,000   1,000   1,000   1,000   1,000   1,000   1,000   1,000   1,000   1,000   1,000   1,000   1,000   1,000   1,000   1,000   1,000   1,000   1,000   1,000   1,000   1,000   1,000   1,000   1,000   1,000   1,000   1,000   1,000   1,000   1,000   1,000   1,000   1,000   1,000   1,000   1,000   1,000   1,000   1,000   1,000   1,000   1,000   1,000   1,000   1,000   1,000   1,000   1,000   1,000   1,000   1,000   1,000   1,000   1,000   1,000   1,000   1,000   1,000   1,000   1,000   1,000   1,000   1,000   1,000   1,000   1,000   1,000   1,000   1,000   1,000   1,000   1,000   1,000   1,000   1,000   1,000   1,000   1,000   1,000   1,000   1,000   1,000   1,000   1,000   1,000   1,000   1,000   1,000   1,000   1,000   1,000   1,000   1,000   1,000   1,000   1,000   1,000   1,000   1,000   1,000   1,000   1,000   1,000   1,000   1,000   1,000   1,000   1,000   1,000   1,000   1,000   1,000   1,000   1,000   1,000   1,000   1,000   1,000   1,000   1,000   1,000   1,000   1,000   1,000   1,000   1,000   1,000   1,000   1,000   1,000   1,000   1,000   1,000   1,000   1,000   1,000   1,000   1,000   1,000   1,000   1,000   1,000   1,000   1,000   1,000   1,000   1,000   1,000   1,000   1,000   1,000   1,000   1,000   1,000   1,000   1,000   1,000   1,000   1,000   1,000   1,000   1,000   1,000   1,000   1,000   1,000   1,000   1,000   1,000   1,000   1,000   1,000   1,000   1,000   1,000   1,000   1,000   1,000   1,000   1,000   1,000   1,000   1,000   1,000   1,000   1,000   1,000   1,000   1,000   1,000   1,000   1,000   1,000   1,000   1,000   1,000   1,000   1,000   1,000   1,000   1,000   1,000   1,000   1,000   1,000   1,000   1,000 |                                   |             |              |              |   | Flexible     | [12 months]    | [12 months]  | FY 2014      | FY 2015          | Total        | Budget      |
| Property taxes                                                                                                                                                                                                                                                                                                                                                                                                                                                                                                                                                                                                                                                                                                                                                                                                                                                                                                                                                                                                                                                                                                                                                                                                                                                                                                                                                                                                                                                                                                                                                                                                                                                                                                                                                                                                                                                                                                                                                                                                                                                                                                                       |                                   | FY 2011     | FY 2012      | FY 2013      |   | Budget       | Actual         | Variance     | Budget       | Budget           | Budget       | Factor      |
| Franchise fees                                                                                                                                                                                                                                                                                                                                                                                                                                                                                                                                                                                                                                                                                                                                                                                                                                                                                                                                                                                                                                                                                                                                                                                                                                                                                                                                                                                                                                                                                                                                                                                                                                                                                                                                                                                                                                                                                                                                                                                                                                                                                                                       | Revenue                           |             |              |              |   |              |                |              |              |                  |              |             |
| Intergovernmental revenue                                                                                                                                                                                                                                                                                                                                                                                                                                                                                                                                                                                                                                                                                                                                                                                                                                                                                                                                                                                                                                                                                                                                                                                                                                                                                                                                                                                                                                                                                                                                                                                                                                                                                                                                                                                                                                                                                                                                                                                                                                                                                                            | . ,                               |             |              |              |   |              |                |              |              |                  |              | 1.0000      |
| Licenses and permits   14,158   20,465   18,665   36,000   21,545   (14,455)   36,000   37,000   73,000   1,000                                                                                                                                                                                                                                                                                                                                                                                                                                                                                                                                                                                                                                                                                                                                                                                                                                                                                                                                                                                                                                                                                                                                                                                                                                                                                                                                                                                                                                                                                                                                                                                                                                                                                                                                                                                                                                                                                                                                                                                                                      |                                   |             |              |              |   |              |                |              |              |                  |              |             |
| Fines and forfeitures                                                                                                                                                                                                                                                                                                                                                                                                                                                                                                                                                                                                                                                                                                                                                                                                                                                                                                                                                                                                                                                                                                                                                                                                                                                                                                                                                                                                                                                                                                                                                                                                                                                                                                                                                                                                                                                                                                                                                                                                                                                                                                                |                                   |             |              |              |   |              |                |              |              |                  |              | 1.0000      |
| Interest   3,619   -                                                                                                                                                                                                                                                                                                                                                                                                                                                                                                                                                                                                                                                                                                                                                                                                                                                                                                                                                                                                                                                                                                                                                                                                                                                                                                                                                                                                                                                                                                                                                                                                                                                                                                                                                                                                                                                                                                                                                                                                                                                                                                                 | ·                                 |             |              | •            |   |              |                |              |              |                  |              | 1.0000      |
| Miscellaneous 3,566 7,875 59,281 57,000 11,958 (39,042) 57,000 58,000 115,000 1.0000 Transfers from General Fund Debt proceeds                                                                                                                                                                                                                                                                                                                                                                                                                                                                                                                                                                                                                                                                                                                                                                                                                                                                                                                                                                                                                                                                                                                                                                                                                                                                                                                                                                                                                                                                                                                                                                                                                                                                                                                                                                                                                                                                                                                                                                                                       |                                   |             | 4,350        | 15,660       |   | 42,000       | 13,553         | (28,447)     | 42,000       | 43,000           | 85,000       |             |
| Transfers from General Fund Debt proceeds                                                                                                                                                                                                                                                                                                                                                                                                                                                                                                                                                                                                                                                                                                                                                                                                                                                                                                                                                                                                                                                                                                                                                                                                                                                                                                                                                                                                                                                                                                                                                                                                                                                                                                                                                                                                                                                                                                                                                                                                                                                                                            |                                   |             |              | -            |   | -            |                | -            | -            | -                |              | 1.0000      |
| Total revenue   G,282,638   14,970,217   G,169,832   G,503,000   G,049,689   (453,311)   G,503,000   G,770,000   13,273,000                                                                                                                                                                                                                                                                                                                                                                                                                                                                                                                                                                                                                                                                                                                                                                                                                                                                                                                                                                                                                                                                                                                                                                                                                                                                                                                                                                                                                                                                                                                                                                                                                                                                                                                                                                                                                                                                                                                                                                                                          |                                   | 3,566       | 7,875        | 59,281       |   | 57,000       | 17,958         | (39,042)     | 57,000       | •                | •            | 1.0000      |
| Total revenue   6,282,638   14,970,217   6,169,832   6,503,000   6,049,689   (453,311)   6,503,000   6,770,000   13,273,000                                                                                                                                                                                                                                                                                                                                                                                                                                                                                                                                                                                                                                                                                                                                                                                                                                                                                                                                                                                                                                                                                                                                                                                                                                                                                                                                                                                                                                                                                                                                                                                                                                                                                                                                                                                                                                                                                                                                                                                                          | Transfers from General Fund       | -           | -            | -            |   | -            | -              | -            | -            | 365,000          | 365,000      | 1.0000      |
| Expenditures Personnel services 3,739,493 4,114,092 4,442,056 4,361,000 4,107,494 253,506 4,361,000 4,557,000 8,918,000 1.0000 Materials and services 694,522 777,693 725,454 805,000 642,244 162,756 805,000 810,000 1,615,000 1.0000 Debt service 112,000                                                                                                                                                                                                                                                                                                                                                                                                                                                                                                                                                                                                                                                                                                                                                                                                                                                                                                                                                                                                                                                                                                                                                                                                                                                                                                                                                                                                                                                                                                                                                                                                                                                                                                                                                                                                                                                                          | Debt proceeds                     | -           | 8,602,688    | -            | _ | -            | -              | -            |              | -                | -            |             |
| Expenditures Personnel services 3,739,493 4,114,092 4,442,056 4,361,000 4,107,494 253,506 4,361,000 4,557,000 8,918,000 1.0000 Materials and services 694,522 777,693 725,454 805,000 642,244 162,756 805,000 810,000 1,615,000 1.0000 Debt service 112,000                                                                                                                                                                                                                                                                                                                                                                                                                                                                                                                                                                                                                                                                                                                                                                                                                                                                                                                                                                                                                                                                                                                                                                                                                                                                                                                                                                                                                                                                                                                                                                                                                                                                                                                                                                                                                                                                          |                                   |             |              |              |   |              |                |              |              |                  |              |             |
| Personnel services 3,739,493 4,114,092 4,442,056 4,361,000 4,107,494 253,506 4,361,000 4,557,000 8,918,000 1.0000 Materials and services 694,522 777,693 725,454 805,000 642,244 162,756 805,000 810,000 1,615,000 1.0000 Debt service 112,000                                                                                                                                                                                                                                                                                                                                                                                                                                                                                                                                                                                                                                                                                                                                                                                                                                                                                                                                                                                                                                                                                                                                                                                                                                                                                                                                                                                                                                                                                                                                                                                                                                                                                                                                                                                                                                                                                       | Total revenue                     | 6,282,638   | 14,970,217   | 6,169,832    | _ | 6,503,000    | 6,049,689      | (453,311)    | 6,503,000    | 6,770,000        | 13,273,000   |             |
| Personnel services 3,739,493 4,114,092 4,442,056 4,361,000 4,107,494 253,506 4,361,000 4,557,000 8,918,000 1.0000 Materials and services 694,522 777,693 725,454 805,000 642,244 162,756 805,000 810,000 1,615,000 1.0000 Debt service 112,000                                                                                                                                                                                                                                                                                                                                                                                                                                                                                                                                                                                                                                                                                                                                                                                                                                                                                                                                                                                                                                                                                                                                                                                                                                                                                                                                                                                                                                                                                                                                                                                                                                                                                                                                                                                                                                                                                       | Evnandituras                      |             |              |              |   |              |                |              |              |                  |              |             |
| Materials and services         694,522         777,693         725,454         805,000         642,244         162,756         805,000         810,000         1,615,000         1.0000           Debt service         112,000         -         -         -         -         -         -         -         -         -         -         -         -         -         -         -         -         -         -         -         -         -         -         -         -         -         -         -         -         -         -         -         -         -         -         -         -         -         -         -         -         -         -         -         -         -         -         -         -         -         -         -         -         -         -         -         -         -         -         -         -         -         -         -         -         -         -         -         -         -         -         -         -         -         -         -         -         -         -         -         -         -         -         -         -         -         -         -         - <td>•</td> <td>3 739 493</td> <td>4 114 092</td> <td>4 442 056</td> <td></td> <td>4 361 000</td> <td>4 107 494</td> <td>253 506</td> <td>4 361 000</td> <td>4 557 000</td> <td>8 918 000</td> <td>1 0000</td>                                                                                                                                                                                                                                                                                                                                                                                                                                                                                                                                                                                                                                                                                                                                                                         | •                                 | 3 739 493   | 4 114 092    | 4 442 056    |   | 4 361 000    | 4 107 494      | 253 506      | 4 361 000    | 4 557 000        | 8 918 000    | 1 0000      |
| Debt service 112,000                                                                                                                                                                                                                                                                                                                                                                                                                                                                                                                                                                                                                                                                                                                                                                                                                                                                                                                                                                                                                                                                                                                                                                                                                                                                                                                                                                                                                                                                                                                                                                                                                                                                                                                                                                                                                                                                                                                                                                                                                                                                                                                 |                                   | , ,         | , ,          |              |   |              |                |              |              | , ,              | , ,          |             |
| Transfers 1,355,000 1,116,000 1,475,000 1,410,000 1,410,000 - 1,410,000 1,452,000 2,862,000 1,0000 Capital outlay - regular 1,571,400 56,199 71,309 120,000 82,016 37,984 120,000 120,000 240,000 1,0000 Capital outlay - Police Station Bond:  Land acquisition costs - 1,453,257 - 1                                                                                                                                                                                                                                                                                                                                                                                                                                                                                                                                                                                                                                                                                                                                                                                                                                                                                                                                                                                                                                                                                                                                                                                                                                                                                                                                                                                                                                                                                                                                                                                                                                                                                                                                                                                                                                               |                                   | ,           | 777,055      | 723,434      |   | -            | 042,244        | 102,730      | -            | -                | 1,013,000    | 1.0000      |
| Capital outlay - regular 1,571,400 56,199 71,309 120,000 82,016 37,984 120,000 120,000 240,000 1.0000 Capital outlay - Police Station Bond:  Land acquisition costs - 1,453,257 - 1                                                                                                                                                                                                                                                                                                                                                                                                                                                                                                                                                                                                                                                                                                                                                                                                                                                                                                                                                                                                                                                                                                                                                                                                                                                                                                                                                                                                                                                                                                                                                                                                                                                                                                                                                                                                                                                                                                                                                  |                                   | ,           | 1 116 000    | 1 175 000    |   | 1 /10 000    | 1 /10 000      | _            | 1 /10 000    | 1 //52 000       | 2 862 000    | 1 0000      |
| Capital outlay - Police Station Bond:  Land acquisition costs  - 1,453,257 - 1                                                                                                                                                                                                                                                                                                                                                                                                                                                                                                                                                                                                                                                                                                                                                                                                                                                                                                                                                                                                                                                                                                                                                                                                                                                                                                                                                                                                                                                                                                                                                                                                                                                                                                                                                                                                                                                                                                                                                                                                                                                       |                                   | , ,         | , ,          | , ,          |   |              |                | 37 984       | , ,          |                  |              |             |
| Land acquisition costs - 1,453,257 - 1                                                                                                                                                                                                                                                                                                                                                                                                                                                                                                                                                                                                                                                                                                                                                                                                                                                                                                                                                                                                                                                                                                                                                                                                                                                                                                                                                                                                                                                                                                                                                                                                                                                                                                                                                                                                                                                                                                                                                                                                                                                                                               | , , -                             |             | 30,133       | 71,303       |   | 120,000      | 02,010         | 37,304       | 120,000      | 120,000          | 240,000      | 1.0000      |
| Design/construction costs                                                                                                                                                                                                                                                                                                                                                                                                                                                                                                                                                                                                                                                                                                                                                                                                                                                                                                                                                                                                                                                                                                                                                                                                                                                                                                                                                                                                                                                                                                                                                                                                                                                                                                                                                                                                                                                                                                                                                                                                                                                                                                            | · · · · ·                         | iu.         | 1 452 257    | 1            |   |              |                |              |              |                  |              |             |
| Total expenditures 7,472,415 7,578,908 7,181,937 12,993,000 10,972,152 2,020,848 12,993,000 6,939,000 19,932,000  Revenue over (under) expenditures (1,189,777) 7,391,309 (1,012,105) (6,490,000) (4,922,463) 1,567,537 (6,490,000) (169,000) (6,659,000)  Beginning fund balance 2,085,081 895,304 8,286,613 7,735,000 7,274,508 (460,492) 7,735,000 1,245,000 7,735,000  Ending fund balance - total 895,304 8,286,613 7,274,508 1,245,000 2,352,045 1,107,045 1,245,000 1,076,000 1,076,000  Restricted unspent bond proceeds - (6,985,076) (6,216,958) 80,042 (1,486,560) (1,566,602) 1                                                                                                                                                                                                                                                                                                                                                                                                                                                                                                                                                                                                                                                                                                                                                                                                                                                                                                                                                                                                                                                                                                                                                                                                                                                                                                                                                                                                                                                                                                                                          | •                                 | -           |              | -            |   | -            | -              | -            | -            | -                | -            |             |
| Revenue over (under) expenditures (1,189,777) 7,391,309 (1,012,105) (6,490,000) (4,922,463) 1,567,537 (6,490,000) (169,000) (6,659,000)  Beginning fund balance 2,085,081 895,304 8,286,613 7,735,000 7,274,508 (460,492) 7,735,000 1,245,000 7,735,000  Ending fund balance - total 895,304 8,286,613 7,274,508 1,245,000 2,352,045 1,107,045 1,245,000 1,076,000 1,076,000  Restricted unspent bond proceeds - (6,985,076) (6,216,958) 80,042 (1,486,560) (1,566,602) 1                                                                                                                                                                                                                                                                                                                                                                                                                                                                                                                                                                                                                                                                                                                                                                                                                                                                                                                                                                                                                                                                                                                                                                                                                                                                                                                                                                                                                                                                                                                                                                                                                                                            | Design/construction costs         | -           | 61,667       | 768,118      | _ | 6,297,000    | 4,730,398      | 1,566,602    | 6,297,000    | -                | 6,297,000    | 1.0000      |
| Revenue over (under) expenditures (1,189,777) 7,391,309 (1,012,105) (6,490,000) (4,922,463) 1,567,537 (6,490,000) (169,000) (6,659,000)  Beginning fund balance 2,085,081 895,304 8,286,613 7,735,000 7,274,508 (460,492) 7,735,000 1,245,000 7,735,000  Ending fund balance - total 895,304 8,286,613 7,274,508 1,245,000 2,352,045 1,107,045 1,245,000 1,076,000 1,076,000  Restricted unspent bond proceeds - (6,985,076) (6,216,958) 80,042 (1,486,560) (1,566,602) 1                                                                                                                                                                                                                                                                                                                                                                                                                                                                                                                                                                                                                                                                                                                                                                                                                                                                                                                                                                                                                                                                                                                                                                                                                                                                                                                                                                                                                                                                                                                                                                                                                                                            | Total expenditures                | 7 //72 //15 | 7 579 009    | 7 101 027    |   | 12 002 000   | 10 072 152     | 2 020 848    | 12 002 000   | 6 020 000        | 10 022 000   |             |
| Beginning fund balance         2,085,081         895,304         8,286,613         7,735,000         7,274,508         (460,492)         7,735,000         1,245,000         7,735,000           Ending fund balance - total Restricted unspent bond proceeds         895,304         8,286,613         7,274,508         1,245,000         2,352,045         1,107,045         1,245,000         1,076,000         1,076,000           Restricted unspent bond proceeds         -         (6,985,076)         (6,216,958)         80,042         (1,486,560)         (1,566,602)         -         -         -         -         -         -         -         -         -         -         -         -         -         -         -         -         -         -         -         -         -         -         -         -         -         -         -         -         -         -         -         -         -         -         -         -         -         -         -         -         -         -         -         -         -         -         -         -         -         -         -         -         -         -         -         -         -         -         -         -         -         - <t< td=""><td>Total expenditures</td><td>7,472,413</td><td>7,378,308</td><td>7,101,337</td><td>-</td><td>12,993,000</td><td>10,972,132</td><td>2,020,848</td><td>12,993,000</td><td>0,939,000</td><td>19,932,000</td><td></td></t<>                                                                                                                                                                                                                                                                                                                                                                                                                                                                                                                                                                                                                                                                    | Total expenditures                | 7,472,413   | 7,378,308    | 7,101,337    | - | 12,993,000   | 10,972,132     | 2,020,848    | 12,993,000   | 0,939,000        | 19,932,000   |             |
| Beginning fund balance         2,085,081         895,304         8,286,613         7,735,000         7,274,508         (460,492)         7,735,000         1,245,000         7,735,000           Ending fund balance - total         895,304         8,286,613         7,274,508         1,245,000         2,352,045         1,107,045         1,245,000         1,076,000         1,076,000           Restricted unspent bond proceeds         -         (6,985,076)         (6,216,958)         80,042         (1,486,560)         (1,566,602)         -         -         -         -         -                                                                                                                                                                                                                                                                                                                                                                                                                                                                                                                                                                                                                                                                                                                                                                                                                                                                                                                                                                                                                                                                                                                                                                                                                                                                                                                                                                                                                                                                                                                                   | Revenue over (under) expenditures | (1,189,777) | 7,391,309    | (1,012,105)  |   | (6,490,000)  | (4,922,463)    | 1,567,537    | (6,490,000)  | (169,000)        | (6,659,000)  |             |
| Ending fund balance - total 895,304 8,286,613 7,274,508 1,245,000 2,352,045 1,107,045 1,245,000 1,076,000 1,076,000  Restricted unspent bond proceeds - (6,985,076) (6,216,958) 80,042 (1,486,560) (1,566,602) 1                                                                                                                                                                                                                                                                                                                                                                                                                                                                                                                                                                                                                                                                                                                                                                                                                                                                                                                                                                                                                                                                                                                                                                                                                                                                                                                                                                                                                                                                                                                                                                                                                                                                                                                                                                                                                                                                                                                     |                                   |             |              |              |   | •            |                |              |              |                  |              |             |
| Restricted unspent bond proceeds - (6,985,076) (6,216,958) 80,042 (1,486,560) (1,566,602) 1                                                                                                                                                                                                                                                                                                                                                                                                                                                                                                                                                                                                                                                                                                                                                                                                                                                                                                                                                                                                                                                                                                                                                                                                                                                                                                                                                                                                                                                                                                                                                                                                                                                                                                                                                                                                                                                                                                                                                                                                                                          | Beginning fund balance            | 2,085,081   | 895,304      | 8,286,613    | _ | 7,735,000    | 7,274,508      | (460,492)    | 7,735,000    | 1,245,000        | 7,735,000    |             |
| Restricted unspent bond proceeds - (6,985,076) (6,216,958) 80,042 (1,486,560) (1,566,602) 1                                                                                                                                                                                                                                                                                                                                                                                                                                                                                                                                                                                                                                                                                                                                                                                                                                                                                                                                                                                                                                                                                                                                                                                                                                                                                                                                                                                                                                                                                                                                                                                                                                                                                                                                                                                                                                                                                                                                                                                                                                          | Further found halones where       | 005 204     | 0.206.642    | 7 274 500    |   | 4 245 000    | 2.252.045      | 4 407 045    | 4 245 000    | 4.076.000        | 4 076 000    |             |
|                                                                                                                                                                                                                                                                                                                                                                                                                                                                                                                                                                                                                                                                                                                                                                                                                                                                                                                                                                                                                                                                                                                                                                                                                                                                                                                                                                                                                                                                                                                                                                                                                                                                                                                                                                                                                                                                                                                                                                                                                                                                                                                                      | _                                 | 895,304     |              |              |   |              |                |              | 1,245,000    | 1,076,000        | 1,076,000    |             |
| Unrestricted ending fund balance \$ 895,304 \$ 1,301,537 \$ 1,057,550 \$ 1,325,042 \$ 865,485 \$ (459,557) \$ 1,245,000 \$ 1,076,000 \$ 1,076,000                                                                                                                                                                                                                                                                                                                                                                                                                                                                                                                                                                                                                                                                                                                                                                                                                                                                                                                                                                                                                                                                                                                                                                                                                                                                                                                                                                                                                                                                                                                                                                                                                                                                                                                                                                                                                                                                                                                                                                                    | ·                                 | -           |              |              | _ |              |                |              | -            | -                | <u>-</u>     |             |
|                                                                                                                                                                                                                                                                                                                                                                                                                                                                                                                                                                                                                                                                                                                                                                                                                                                                                                                                                                                                                                                                                                                                                                                                                                                                                                                                                                                                                                                                                                                                                                                                                                                                                                                                                                                                                                                                                                                                                                                                                                                                                                                                      | Unrestricted ending fund balance  | \$ 895,304  | \$ 1,301,537 | \$ 1,057,550 | = | \$ 1,325,042 | \$ 865,485     | \$ (459,557) | \$ 1,245,000 | \$ 1,076,000     | \$ 1,076,000 |             |