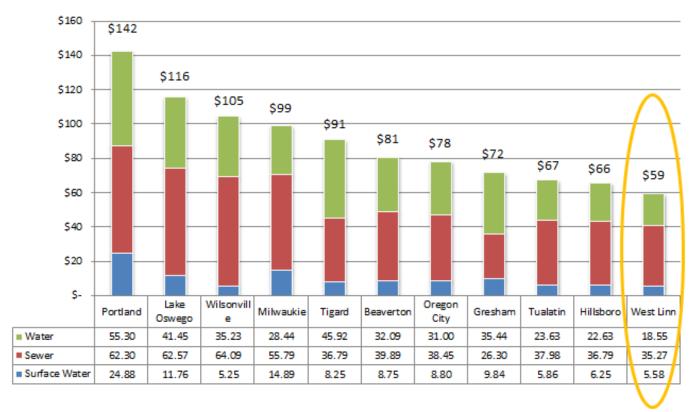

#### Increases to the Monthly City Services Bills

Effective July 1, 2014 (i.e. starting with the August 2014 bills), rates for City services are changing increasing the average residential bill by \$2.76 per month to \$82.62. Following is a snapshot of the before and after average monthly City Services bill for the average West Linn home using 7 ccfs or less:

Page: 2 of 24

| Average City Services Bill (residential) - | eff. J | anuary | 1, 2014  | ef    | f. July 1 | , 2014   | ef | f. Januar | y 1, 2015 |
|--------------------------------------------|--------|--------|----------|-------|-----------|----------|----|-----------|-----------|
| Average city services bill (residential)   | incre  | eased  | avg bill | incre | eased     | avg bill | pr | oposed    | avg bill  |
| Water Service Fee                          |        |        |          |       |           |          |    |           |           |
| Base (includes up to 7ccf)                 | 5%     | \$0.88 | \$ 18.55 |       |           | \$ 18.55 | 5% | \$0.93    | \$ 19.48  |
| Sewer Service Fee                          |        |        |          |       |           |          |    |           |           |
| Base fee to West Linn                      | 5%     | 0.78   | 16.27    |       |           | 16.27    | 5% | 0.81      | 17.08     |
| Tri-City portion of sewer fee              |        |        | 17.35    | 10%   | 1.65      | 19.00    |    |           | 19.00     |
| Avg sewer per house                        |        |        | 33.62    |       |           | 35.27    |    |           | 36.08     |
| Surface Water Management Fee               | 5%     | 0.27   | 5.58     |       |           | 5.58     | 5% | 0.28      | 5.86      |
| Fees for Utility Services                  |        |        | 57.75    |       |           | 59.40    |    |           | 61.42     |
| Fees for Other City Services               |        |        |          |       |           |          |    |           |           |
| Street Maintenance Fee                     |        |        | 10.31    | 5%    | 0.52      | 10.83    |    |           | 10.83     |
| Parks Maintenance Fee                      | _      |        | 11.80    | 5%_   | 0.59      | 12.39    |    |           | 12.39     |
| Total City Services                        | =      | \$1.93 | \$ 79.86 | =     | \$2.76    | \$ 82.62 |    | \$2.02    | \$ 84.64  |
| Usage rate per 1ccf over 7ccf              | 5%     | 0.10   | 2.13     |       |           | 2.13     | 5% | 0.11      | 2.24      |

Note: typically Parks, Street, and the Tri-City portion of Sewer increase in July. Water, the city-portion of Sewer, and Surface Water rates increase in January. The Tri-City pass through fee is for the sewer *treatment* portion of our sewer operations – the City does not control this fee which includes a recent 10% increase.

#### **Comparing Fees for Utility Services**

(effective July 2014 at an average 7 ccfs)

Page: 3 of 24