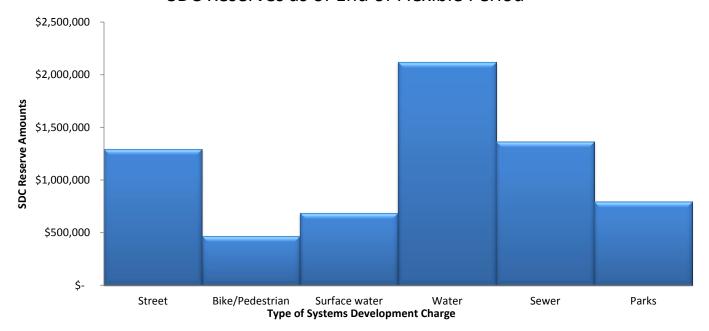

| Water           |      | 760,000   | 662,000            | 662,000      |  |  |  |
| Sewer           | 951,487                                                           | 1,108,102    | 1,243,625    | 1,363,475          | Sewer           |      | 848,000   | 586,000            | 586,000      |  |  |  |
| Parks           | 16,762                                                            | 484,069      | 555,439      | 796,450            | Parks           |      | 414,000   | 513,000            | 513,000      |  |  |  |
|                 | \$ 4,269,374                                                      | \$ 5,460,307 | \$ 5,969,318 | \$ 6,728,331       |                 | \$ 3 | 3,634,000 | \$ 3,331,000       | \$ 3,331,000 |  |  |  |

### SDC Reserves as of End of Flexible Period



Street Fund

[for informational purposes] for the City of West Linn

| for the City of West Linn         |              |              |              |   |                                    |              |     |                      |              |              |              | [12 months] |
|-----------------------------------|--------------|--------------|--------------|---|------------------------------------|--------------|-----|----------------------|--------------|--------------|--------------|-------------|
|                                   | Actual       |              |              |   | through the 4th Quarter of FY 2014 |              |     |                      | 20           | Flexible     |              |             |
|                                   |