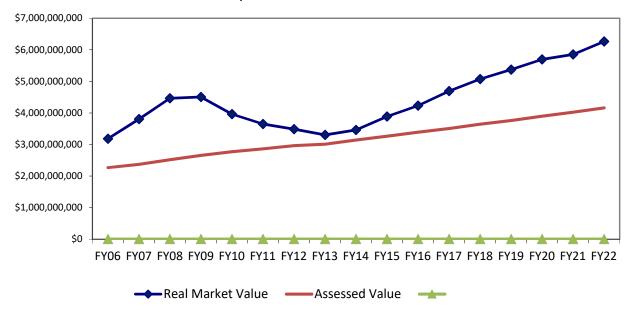

## **Property Taxes Arrived this Quarter**

The County Assessor's Office mailed out property tax bills in October. As the graph of Real Market Values (RMV) versus Assessed Values (AV) shows below, the City's overall RMV dropped for five years and has turned around and now has been trending up for the last 8 years. Understanding that every individual property is different, at least in total, the City's real market and assessed values have both increased slightly over the last year:

Page: 1 of 22

City of West Linn Real Market Value versus Assessed Value