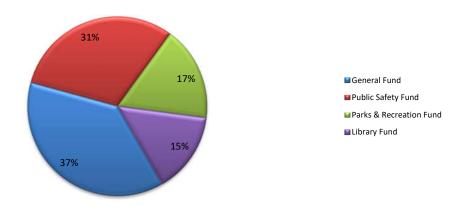

<sup>&</sup>lt;sup>4</sup> Overage due to purchases reimbursed through CARES act. Likely will need a supplemental budget.

|                                         | Summary of Ending Balances (unrest                                      | ricted) from Funds with Property Tax Revenu | e Allocations:                                                                  |
|-----------------------------------------|-------------------------------------------------------------------------|---------------------------------------------|---------------------------------------------------------------------------------|
|                                         | Actual                                                                  |                                             |                                                                                 |
|                                         | FY 2018 FY 2019 FY 2020                                                 | Flexible<br>Period                          | FY 2020 FY 2021 Total                                                           |
| General Fund<br>Public Safety Fund      | \$ 2,172,567 \$ 3,191,319 \$ 2,976,535<br>1,678,623 1,781,079 2,226,054 | \$ 2,729,386<br>4,146,175                   | \$ 2,056,000 \$ 1,203,000 \$ 1,203,000<br>1,444,000 984,000 984,000             |
| Parks & Recreation Fund<br>Library Fund | 358,303 618,935 1,128,693<br>223,203 398,058 565,887                    | 1,798,430<br>1,224,555                      | 114,000       546,000       546,000         304,000       310,000       467,000 |
|                                         | \$ 4,432,696 \$ 5,989,391 \$ 6,897,169                                  | \$ 9,898,546                                | \$ 3,918,000 \$ 3,043,000 \$ 3,200,000                                          |