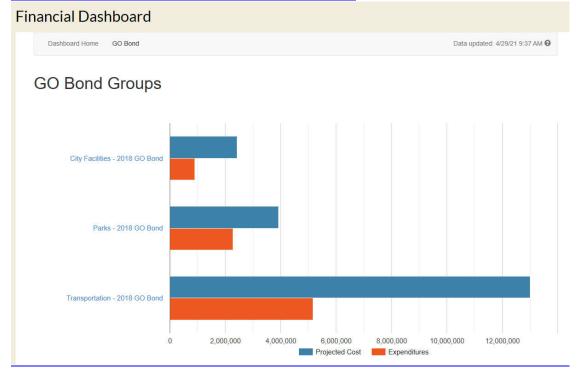

In the City Facilities, Parks, and Transportation Bond Fund (page 16), expenditures in Capital Outlay reflect amounts spent to date on the planned projects. Interest revenue was not budgeted for, but is tracking much lower than prior year. This is due to a decrease in interest rates and the funds being spent down.

### **GO BOND Financial Dashboard**

In addition to the financial dashboard, we have added a GO Bond Dashboard for tracking GO Bond Projects. The underlying data that populates the dashboard is real-time data uploaded from the City's financial software daily. The dashboard is located at: