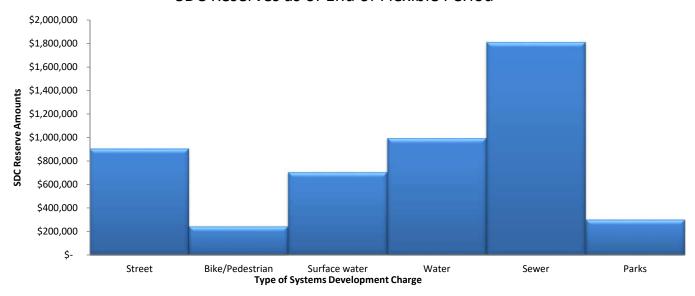

In the Building Fund (page 14), revenues are tracking consistently with prior years although still low due to decreased activity. Planning and SDC Funds (pages 15, and 18), revenues are down due to decreased activity.