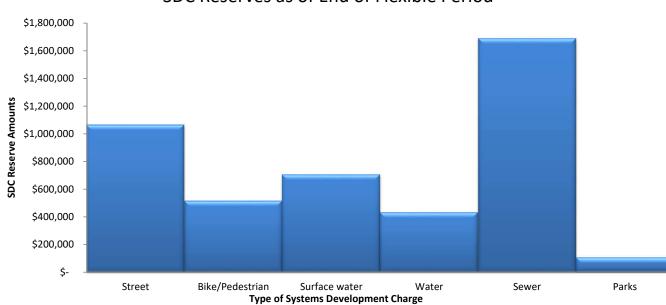

budget and water revenues continue their recent turn around. System Development Charge (SDC) revenues are coming in significantly under budget. On page 5, overall personnel services costs are under budget. Materials and services is coming in over budget due to an error in budgeting for the City Facilities, Transportation, and Parks Bond fund. This error will be corrected with the supplemental budget on June 24, 2019.

In the Utility funds, SDC revenues are down from expected.