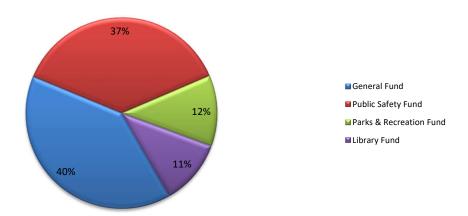

In the General Fund (page 7), the ending fund balance is just about \$2.35 million. Revenues are coming in lower than expected. Expenditures are tracking high in City Council due to legal expenditures. Municipal Court, Facility Services and Non-departmental are all tracking very close to budget. Therefore, we will be adjusting these and legal services with the supplemental budget.

In the Public Safety Fund (page 9), expenditures are up in materials and services and capital outlay. However, they are significantly under in personnel services due to vacancies. We do not expect to go over budget in total and therefore, no supplemental will be needed.

In the Parks Fund (page 10), expenditures are up in materials and services due to clean up of parks from prior year storms. We expect to come in under budget in total and therefore, no supplemental will be needed.

In the Library Fund (page 11), I note that Clackamas County has distributed our share of the dedicated Library District Levy during this quarter.

In the Building Fund (page 13) revenues are down from expected.