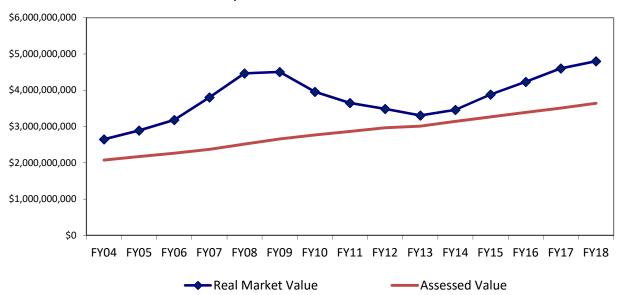

#### **Property Taxes Arrived this Quarter**

The graph of Real Market Values (RMV) versus Assessed Values (AV) shows below, the City's overall RMV dropped for five years and has turned around slightly, now trending back up. Understanding that every individual property is different, at least in total, the City's real market and assessed values have both increased slightly over the last year:

City of West Linn Real Market Value versus Assessed Value