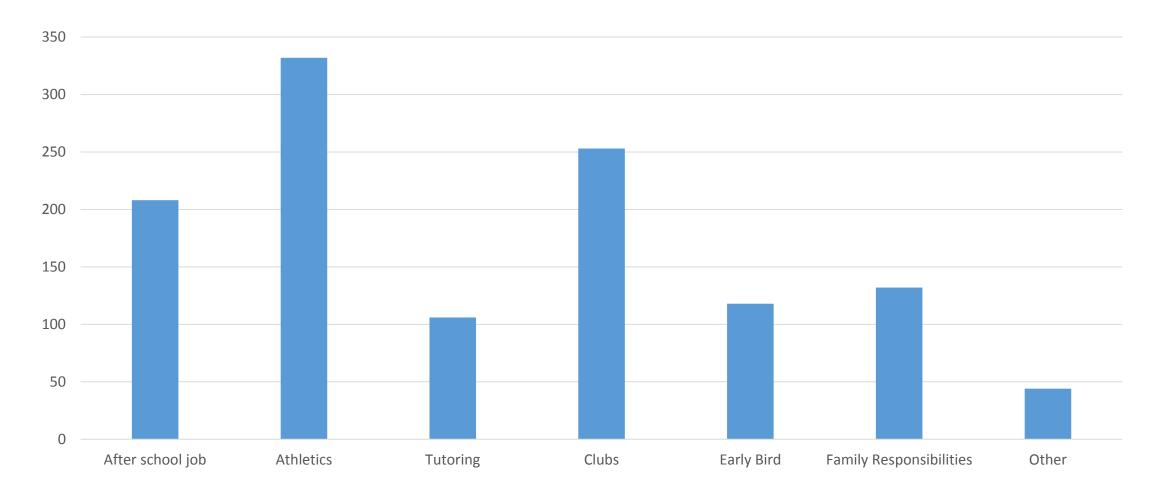

#### What After School Activities Do You Participate in, if any? (Multiple Response Question)