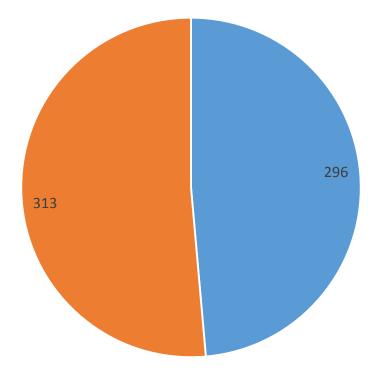

# West Linn High School Parking Survey

Distributed by the West Linn Youth Advisory Council

Grade Level of Survey Participants West Linn High School Total Respondents: 616



■ 9 ■ 10 ■ 11 **■** 12

Age of Survey Participants West Linn High School Total Respondents: 345



■ 14 ■ 15 ■ 16 **■** 17 **■** 18

### Do You Have a Driver's License? Total Respondents: 609



# How Often Do You Drive? Total Respondents: 282



# If You Drive to School, Where do You Park? Total Respondents: 342



# If You Drive, What Time Do You Leave for School? Total Respondents: 385



#### What After School Activities Do You Participate in, if any? (Multiple Response Question)



### Have You Received a Parking Ticket? Total Respondents: 433



# If You Have Received a Parking Ticket, How Many Have You Received?