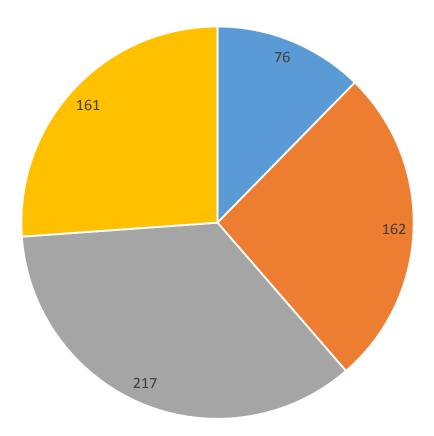

# West Linn High School Parking Survey

Distributed by the West Linn Youth Advisory Council

Grade Level of Survey Participants West Linn High School Total Respondents: 616

■ 9 ■ 10 ■ 11 **■** 12

Age of Survey Participants West Linn High School Total Respondents: 345