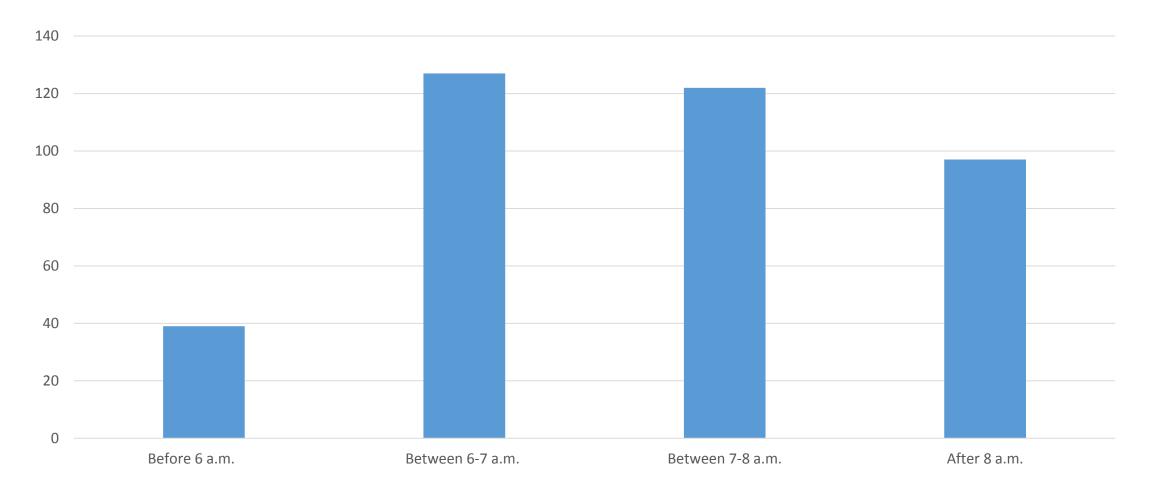

# West Linn High School Parking Survey

Distributed by the West Linn Youth Advisory Council

Grade Level of Survey Participants West Linn High School Total Respondents: 616



■ 9 ■ 10 ■ 11 **■** 12

Age of Survey Participants West Linn High School Total Respondents: 345



■ 14 ■ 15 ■ 16 **■** 17 **■** 18

### Do You Have a Driver's License? Total Respondents: 609



# How Often Do You Drive? Total Respondents: 282



# If You Drive to School, Where do You Park? Total Respondents: 342



# If You Drive, What Time Do You Leave for School? Total Respondents: 385



#### What After School Activities Do You Participate in, if any? (Multiple Response Question)



### Have You Received a Parking Ticket? Total Respondents: 433



# If You Have Received a Parking Ticket, How Many Have You Received?