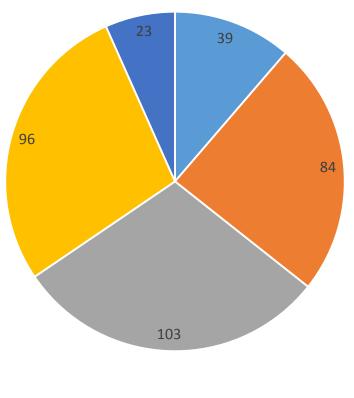

# West Linn High School Parking Survey

Distributed by the West Linn Youth Advisory Council

Grade Level of Survey Participants West Linn High School Total Respondents: 616



■ 9 ■ 10 ■ 11 **■** 12

Age of Survey Participants West Linn High School Total Respondents: 345



■ 14 ■ 15 ■ 16 **■** 17 **■** 18

### Do You Have a Driver's License? Total Respondents: 609



# How Often Do You Drive? Total Respondents: 282



# If You Drive to School, Where do You Park? Total Respondents: 342



# If You Drive, What Time Do You Leave for School? Total Respondents: 385



#### What After School Activities Do You Participate in, if any? (Multiple Response Question)



### Have You Received a Parking Ticket? Total Respondents: 433



# If You Have Received a Parking Ticket, How Many Have You Received?