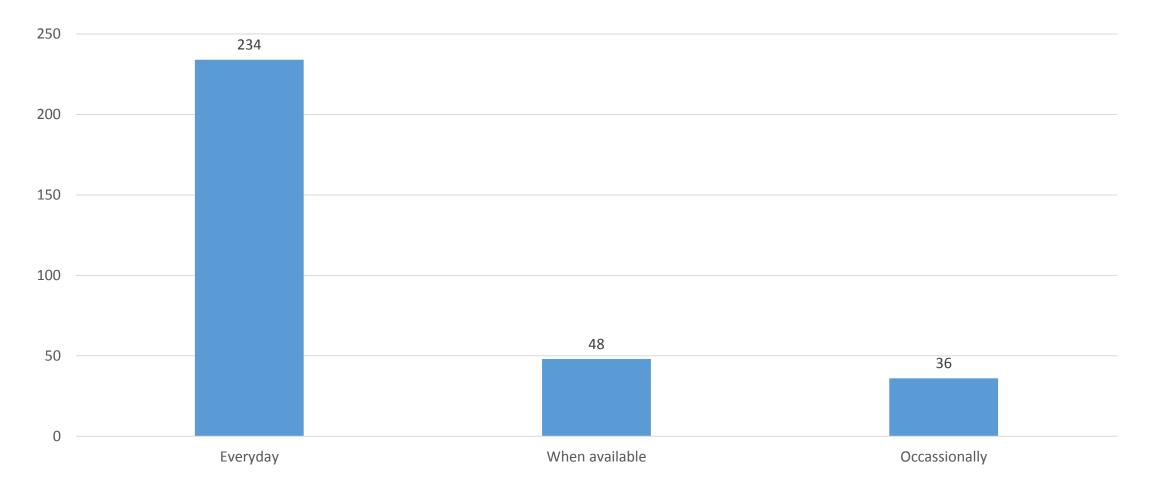

# West Linn High School Parking Survey

Distributed by the West Linn Youth Advisory Council

Grade Level of Survey Participants West Linn High School Total Respondents: 616



■ 9 ■ 10 ■ 11 **■** 12

Age of Survey Participants West Linn High School Total Respondents: 345



■ 14 ■ 15 ■ 16 **■** 17 **■** 18

### Do You Have a Driver's License? Total Respondents: 609



# How Often Do You Drive? Total Respondents: 282



# If You Drive to School, Where do You Park? Total Respondents: 342



# If You Drive, What Time Do You Leave for School? Total Respondents: 385



#### What After School Activities Do You Participate in, if any? (Multiple Response Question)



### Have You Received a Parking Ticket? Total Respondents: 433



# If You Have Received a Parking Ticket, How Many Have You Received?