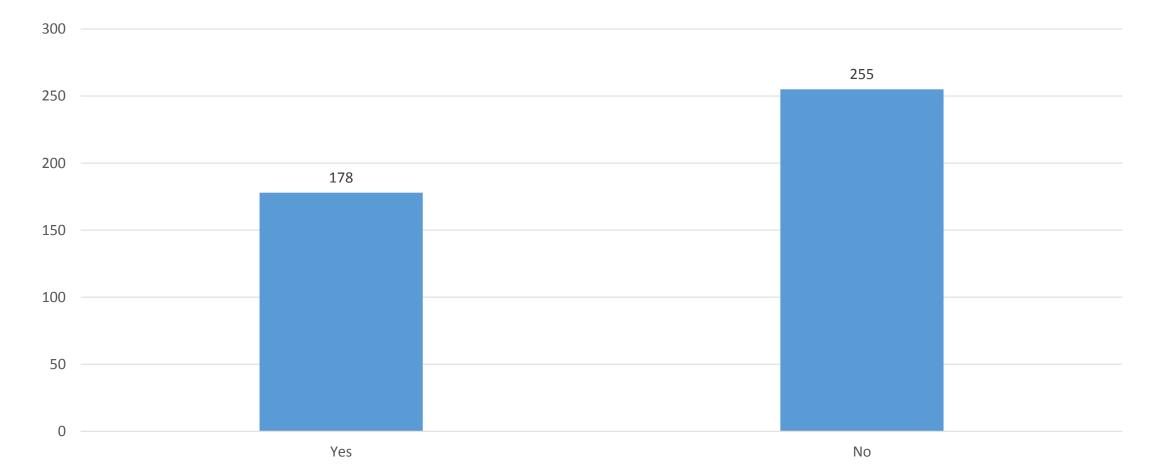

# West Linn High School Parking Survey

Distributed by the West Linn Youth Advisory Council

Grade Level of Survey Participants West Linn High School Total Respondents: 616



■ 9 ■ 10 ■ 11 **■** 12

Age of Survey Participants West Linn High School Total Respondents: 345



■ 14 ■ 15 ■ 16 **■** 17 **■** 18

### Do You Have a Driver's License? Total Respondents: 609



# How Often Do You Drive? Total Respondents: 282



# If You Drive to School, Where do You Park? Total Respondents: 342



# If You Drive, What Time Do You Leave for School? Total Respondents: 385



#### What After School Activities Do You Participate in, if any? (Multiple Response Question)



### Have You Received a Parking Ticket? Total Respondents: 433



# If You Have Received a Parking Ticket, How Many Have You Received?