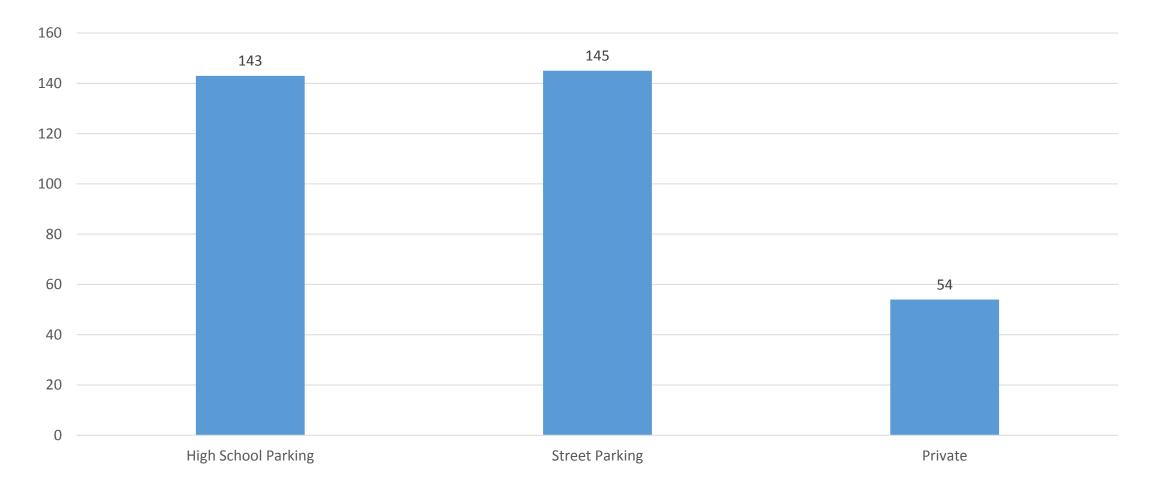

# West Linn High School Parking Survey

Distributed by the West Linn Youth Advisory Council

Grade Level of Survey Participants West Linn High School Total Respondents: 616



■ 9 ■ 10 ■ 11 **■** 12

Age of Survey Participants West Linn High School Total Respondents: 345



■ 14 ■ 15 ■ 16 **■** 17 **■** 18

### Do You Have a Driver's License? Total Respondents: 609



# How Often Do You Drive? Total Respondents: 282



# If You Drive to School, Where do You Park? Total Respondents: 342



# If You Drive, What Time Do You Leave for School? Total Respondents: 385



#### What After School Activities Do You Participate in, if any? (Multiple Response Question)



### Have You Received a Parking Ticket? Total Respondents: 433



# If You Have Received a Parking Ticket, How Many Have You Received?