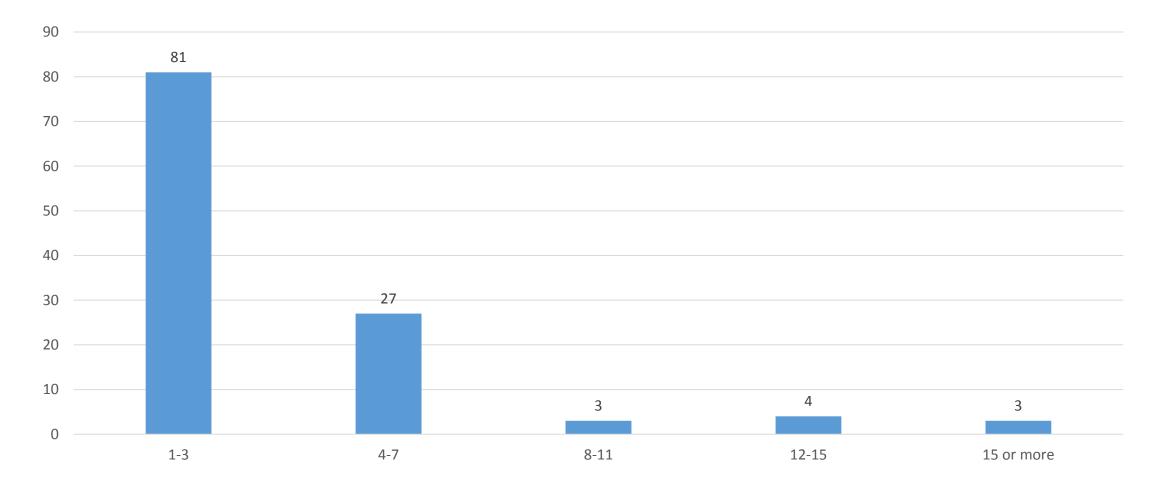

st Linn High School Parking Survey

Distributed by the West Linn Youth Advisory Council

Grade Level of Survey Participants West Linn High School Total Respondents: 616



■ 9 ■ 10 ■ 11 **■** 12

Age of Survey Participants West Linn High School Total Respondents: 345



■ 14 ■ 15 ■ 16 **■** 17 **■** 18

### Do You Have a Driver's License? Total Respondents: 609



# How Often Do You Drive? Total Respondents: 282



# If You Drive to School, Where do You Park? Total Respondents: 342



# If You Drive, What Time Do You Leave for School? Total Respondents: 385



#### What After School Activities Do You Participate in, if any? (Multiple Response Question)



### Have You Received a Parking Ticket? Total Respondents: 433



# If You Have Received a Parking Ticket, How Many Have You Received?