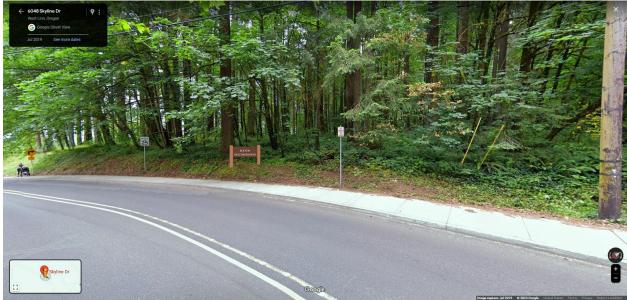

## **Bolton Neighborhood Signs**

- The City will pay for and install two Bolton Neighborhood signs within the Bolton neighborhood.
- The locations must meet certain criteria, such as not within ODOT right-of-ways, as well as other restrictions.
- Vince Miles, BNA Vice-President has been discussing placement options and design of the signs with Jeff Randall, Public Works Operations Supervisor.
- The attached photos and maps show locations that can be used.
- We will decide on where to place the signs at our October 17<sup>th</sup> monthly meeting. Come and express your thoughts.

## **Skyline Drive**