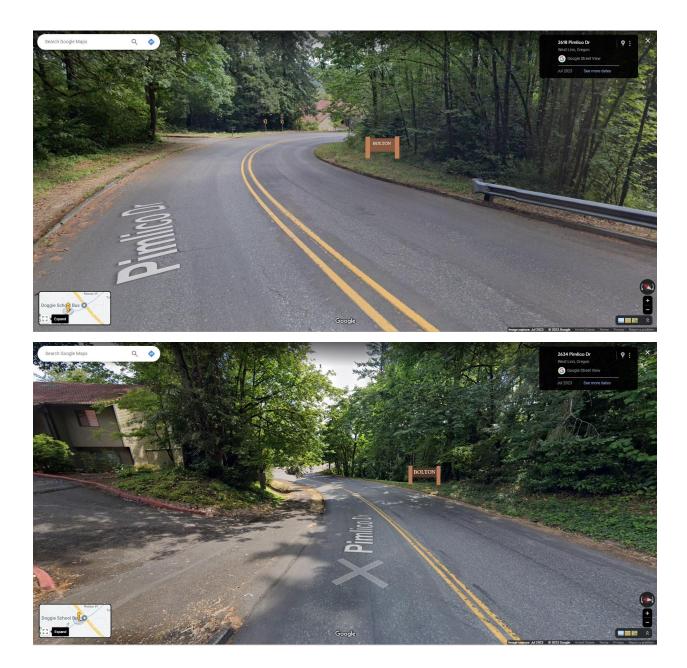

## **Bolton Neighborhood Signs**

- The City will pay for and install two Bolton Neighborhood signs within the Bolton neighborhood.
- The locations must meet certain criteria, such as not within ODOT right-of-ways, as well as other restrictions.
- Vince Miles, BNA Vice-President has been discussing placement options and design of the signs with Jeff Randall, Public Works Operations Supervisor.
- The attached photos and maps show locations that can be used.
- We will decide on where to place the signs at our October 17<sup>th</sup> monthly meeting. Come and express your thoughts.

## Pimlico Drive