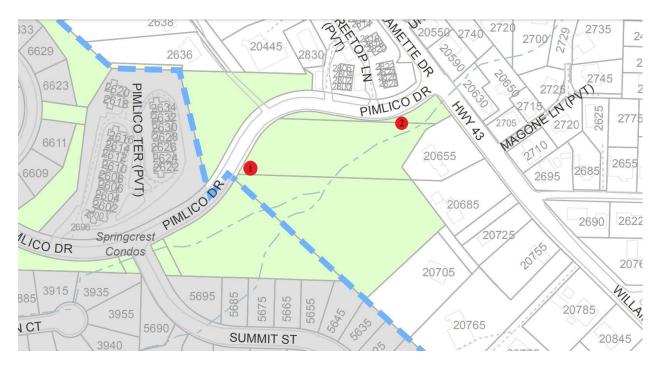

## **Bolton Neighborhood Signs**

- The City will pay for and install two Bolton Neighborhood signs within the Bolton neighborhood.
- The locations must meet certain criteria, such as not within ODOT right-of-ways, as well as other restrictions.
- Vince Miles, BNA Vice-President has been discussing placement options and design of the signs with Jeff Randall, Public Works Operations Supervisor.
- The attached photos and maps show locations that can be used.
- We will decide on where to place the signs at our October 17<sup>th</sup> monthly meeting. Come and express your thoughts.

## Pimlico Drive