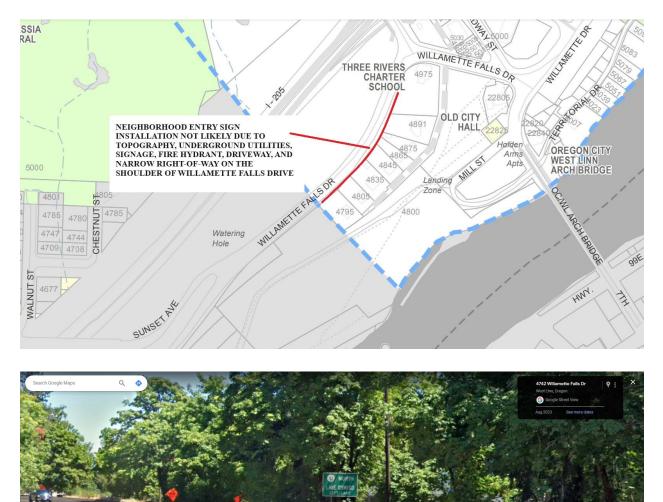

## **Bolton Neighborhood Signs**

- The City will pay for and install two Bolton Neighborhood signs within the Bolton neighborhood.
- The locations must meet certain criteria, such as not within ODOT right-of-ways, as well as other restrictions.
- Vince Miles, BNA Vice-President has been discussing placement options and design of the signs with Jeff Randall, Public Works Operations Supervisor.
- The attached photos and maps show locations that can be used.
- We will decide on where to place the signs at our October 17<sup>th</sup> monthly meeting. Come and express your thoughts.

## Willamette Falls Drive