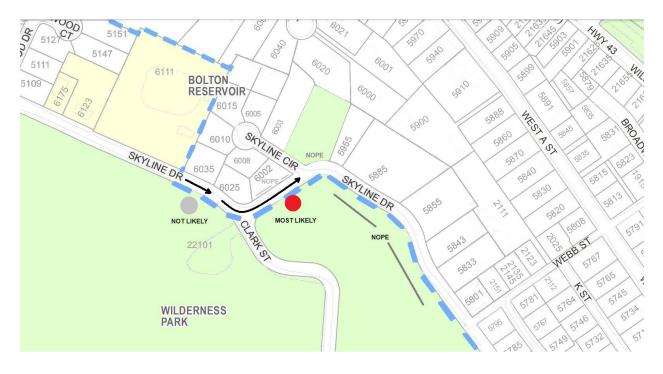

## **Bolton Neighborhood Signs**

- The City will pay for and install two Bolton Neighborhood signs within the Bolton neighborhood.
- The locations must meet certain criteria, such as not within ODOT right-of-ways, as well as other restrictions.
- Vince Miles, BNA Vice-President has been discussing placement options and design of the signs with Jeff Randall, Public Works Operations Supervisor.
- The attached photos and maps show locations that can be used.
- We will decide on where to place the signs at our October 17<sup>th</sup> monthly meeting. Come and express your thoughts.

## **Skyline Drive**