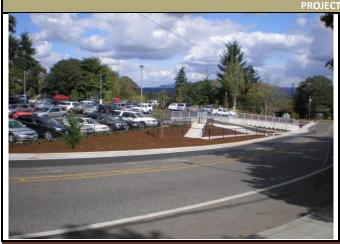

# **West Linn High School Parking Reconfiguration**

Project Number: PI-13-02

### PROJECT DESCRIPTION

Reconfigure and redesign the two parking lots on the north side of Skyline Drive in the northeast corner of the School District property. This includes replacing the lighting and adding 10 parking spaces with the extension of sidewalk and curb along Skyline Drive.