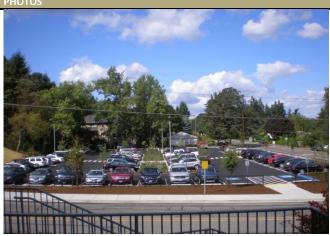

# **West Linn High School Parking Reconfiguration**

Project Number: PI-13-02

### PROJECT DESCRIPTION

Reconfigure and redesign the two parking lots on the north side of Skyline Drive in the northeast corner of the School District property. This includes replacing the lighting and adding 10 parking spaces with the extension of sidewalk and curb along Skyline Drive.