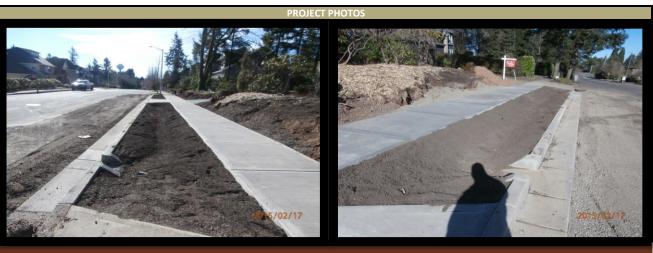

## **Suncrest Partition**

Project Number: PI-14-04

| TEAM                                                                                        | PROJECT DESCRIPTION                                                                                                                                                                                                                                                                                                          |  |  |  |  |  |  |  |  |  |  |  |
|---------------------------------------------------------------------------------------------|------------------------------------------------------------------------------------------------------------------------------------------------------------------------------------------------------------------------------------------------------------------------------------------------------------------------------|--|--|--|--|--|--|--|--|--|--|--|
| CITY  Department: Engineering  Project Manager: Khoi Le, P.E.  Contact Number: 503-722-5517 | 2 lot partition. This project is in collaboration with Centurian Homes and Theta LLC. The City of West Linn Engineering Department is providing full oversight with regards to project management and ongoing inspections including erosion control.                                                                         |  |  |  |  |  |  |  |  |  |  |  |
| DEVELOPER                                                                                   | PROJECT STATUS                                                                                                                                                                                                                                                                                                               |  |  |  |  |  |  |  |  |  |  |  |
| Centurian Homes<br>Project Manager: Phil Gentlemann                                         | Curb and sidewalk installed. Sanintary sewer services connected. Water services and pavement improvement should be installed once the City Water Line Main replacement along Suncest completed. Street improvements will be completed after City water line installed. Scheduled to be complete by end of June.  Plat: mylar |  |  |  |  |  |  |  |  |  |  |  |
| CONSULTANT Theta, LLC Design Engineer: Bruce D. Goldson                                     | submitted and await for signatures.  Planning Department File  Plans and Maps                                                                                                                                                                                                                                                |  |  |  |  |  |  |  |  |  |  |  |
| CONTRACTOR                                                                                  |                                                                                                                                                                                                                                                                                                                              |  |  |  |  |  |  |  |  |  |  |  |
| Contractor:                                                                                 |                                                                                                                                                                                                                                                                                                                              |  |  |  |  |  |  |  |  |  |  |  |