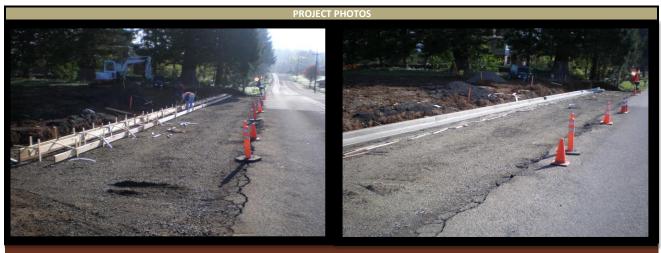

## **Rosemont Subdivision**

Project Number: PI-13-09

| TEAM                                                                                     | PROJECT DESCRIPTION                                                                                                                                                                                        |  |  |  |  |  |  |  |  |  |  |
|------------------------------------------------------------------------------------------|------------------------------------------------------------------------------------------------------------------------------------------------------------------------------------------------------------|--|--|--|--|--|--|--|--|--|--|
| CITY Department: Engineering Project Manager: Khoi Le, P.E. Contact Number: 503-722-5517 | 7 lot subdivision development. Kelly and Mark Pyrch are working with Group Mackenzie on this project. The City's Engineering Department will provide ongoing inspections and project management oversight. |  |  |  |  |  |  |  |  |  |  |
| DEVELOPER                                                                                | PROJECT STATUS                                                                                                                                                                                             |  |  |  |  |  |  |  |  |  |  |
| JT Smith Companies<br>Project Manager: John Wyland                                       | Public Improvement Engineering Plan Review and Construction Permit has been approved. Construction is now under way.                                                                                       |  |  |  |  |  |  |  |  |  |  |
|                                                                                          | Planning Department File                                                                                                                                                                                   |  |  |  |  |  |  |  |  |  |  |
| CONSULTANT Group Mackenzie Design Engineer: Ralph Henderson                              | Plans and Maps                                                                                                                                                                                             |  |  |  |  |  |  |  |  |  |  |
| CONTRACTOR                                                                               |                                                                                                                                                                                                            |  |  |  |  |  |  |  |  |  |  |
| Contractor: Scott Dahme Construction<br>Contact Number: 503-784-4909<br>Foreman:         |                                                                                                                                                                                                            |  |  |  |  |  |  |  |  |  |  |